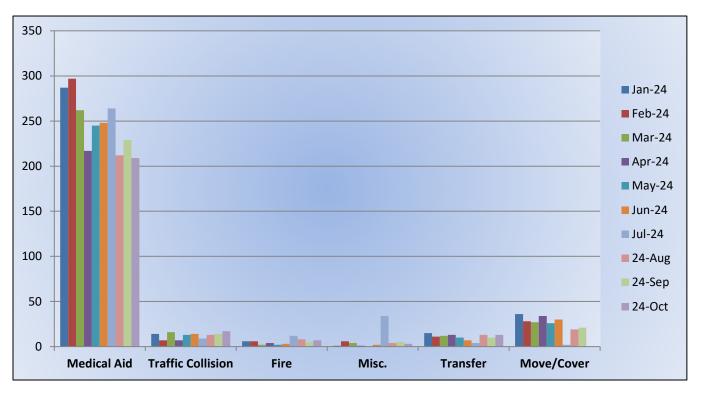

Average Time-to-Scene Average time it took for dispatched vehicle to arrive on-scene.

Station 25 Run Statistics October 2024

ENGINE 25: 233 Total Calls Medical Aid- 168 Fire- 10 Traffic Collision- 14 Public Assist - 15 Misc. – 24 Move/Cover– 2 MEDIC 25: 276 Total Calls Medical Aid- 209 Fire- 7 Traffic Collision- 17 Transfer -13 Misc.- 3 Move/Cover - 27

### Engine 25 Call Volume and Locations October 2024