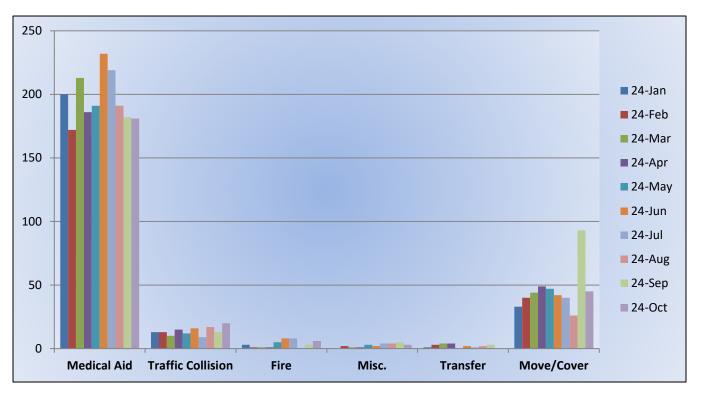

### **Medic 25 Monthly Statistics Comparison**

## E19 Monthly Statistics Comparison

M19 Monthly Statistics Comparison

Station 25 Run Review October 2024

ENGINE 25: 233 Total Calls <u>Medical Aid-</u> 168 <u>Fire-</u> 10 <u>Traffic Collision-</u> 14 <u>Public Assist-</u> 15 <u>Misc-</u> 24 <u>Move/Cover -</u> 2

MEDIC 25: 276 Total Calls <u>Medical Aid-</u> 209 <u>Fire-</u> 7 <u>Traffic Collision-</u> 17 <u>Transfer-</u> 13 <u>Misc-</u> 3 <u>Move/Cover –</u> 27

E25 Monthly Statistics Comparison

M25 Monthly Statistics Comparison