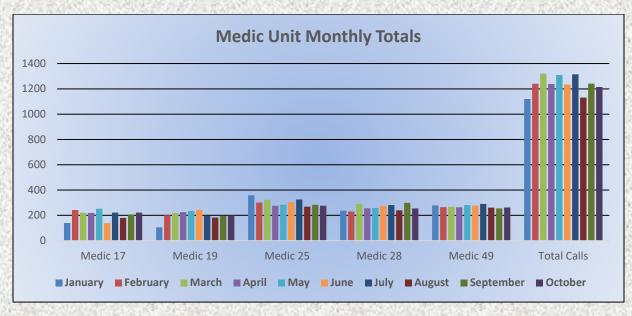

### **Medic 25 Monthly Statistics Comparison**

MEDIC 25: 276 Total Calls <u>Medical Aid-</u> 209 <u>Fire-</u> 7 <u>Traffic Collision-</u> 17 <u>Transfer-</u> 13 <u>Misc-</u> 3 <u>Move/Cover –</u> 27

E25 Monthly Statistics Comparison

M25 Monthly Statistics Comparison