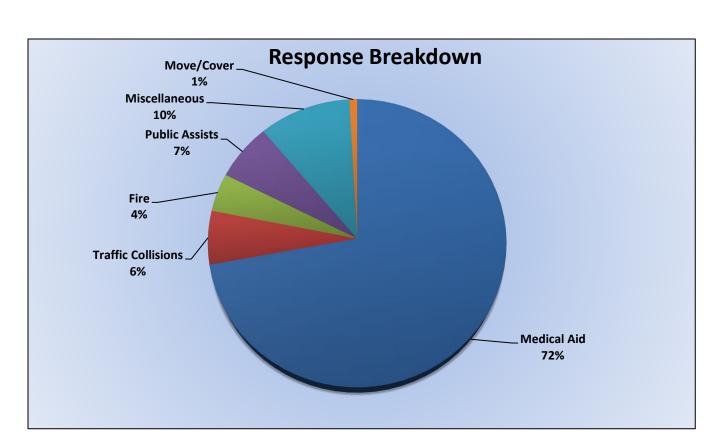

#### ENGINE 17: 85 Total Calls <u>Medical Aid-</u> 58 <u>Fire-</u> 6 <u>Traffic Collision-</u> 7 <u>Public Assist-</u> 3 <u>Misc-</u> 11 <u>Move/Cover -</u> 0

MEDIC 17: 222 Total Calls <u>Medical Aid</u>- 104 <u>Fire- 5</u> <u>Traffic Collision-</u> 11 <u>Transfer-</u> 3 <u>Misc-</u> 2 <u>Move/Cover -</u> 97