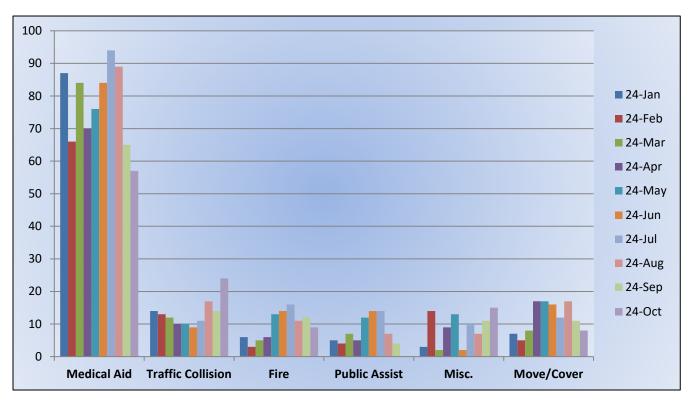

Average Time-to-Scene Average time it took for dispatched vehicle to arrive on-scene.

Station 25 Run Statistics October 2024

ENGINE 25: 233 Total Calls Medical Aid- 168 Fire- 10 Traffic Collision- 14 Public Assist - 15 Misc. – 24 Move/Cover– 2 MEDIC 25: 276 Total Calls Medical Aid- 209 Fire- 7 Traffic Collision- 17 Transfer -13 Misc.- 3 Move/Cover - 27

### **Medic 25 Monthly Statistics Comparison**