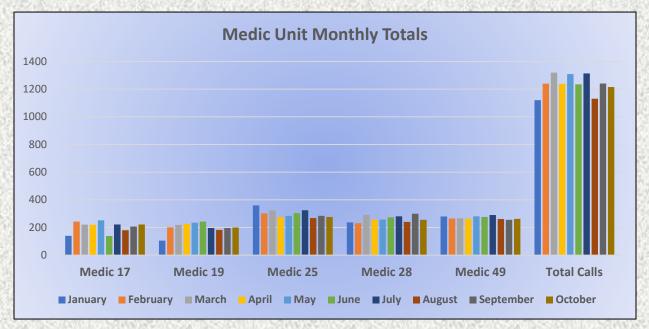

October 2024

Run Statistics – Engines & Medics



#### **Engine Companies:**

Engine 17: 85 Engine 19: 61 Engine 25: 233 Engine 28: 113 Engine 72: 49 **Total Responses: 524**  Medic Units: Medic 17: 222 Medic 19: 200 Medic 25: 276 Medic 28: 255 Medic 49: 262 Total Responses: 1,215









#### Monthly Run Statistics and Yearly Comparison October 2024 Engine Companies and Medic Units





Monthly Run Statistics and Yearly Comparison October 2024 Engine Companies and Medic Units







Monthly Run Statistics and Yearly Comparison October 2024 Engine Companies and Medic Units



October 1 - October 31, 2024 YTD January 1 - October 31 Lifetime Since June 2021

CA - El Dorado County Fire Protection District Safety Cloud® Report

#### Alert Totals

Drivers Alerted 431 YTD 3,722 Lifetime 42,948

#### R2R Alerts sent

O YTD 0 Lifetime 0 R2R Alerts Received 0 YTD 0 Lifetime 0

#### Incident Totals

Total Incidents 35 YTD 253 Lifetime 964

#### Average Time On-Scene 28.7 min YTD 20.3 min Lifetime 90.9 min

**Run Totals** 

Total Runs

64

YTD 631 Lifetime 2,897 **Total Responding Time** 

**277 min** YTD 2,790 min Lifetime 12,058 min

#### Average Time-to-Scene 4.3 min

YTD 4.4 min Lifetime 4.2 min

Drivers Alerted Total drivers alerted; based on HAAS Alert enabled applica