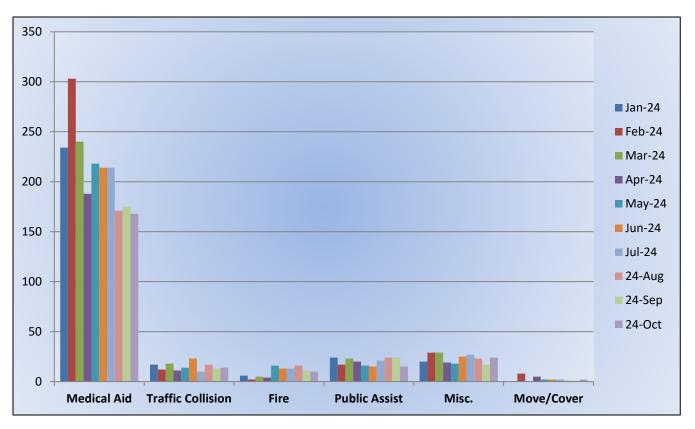

MEDIC 25: 276 Total Calls <u>Medical Aid-</u> 209 <u>Fire-</u> 7 <u>Traffic Collision-</u> 17 <u>Transfer-</u> 13 <u>Misc-</u> 3 <u>Move/Cover –</u> 27

E25 Monthly Statistics Comparison

M25 Monthly Statistics Comparison

## E19 Monthly Statistics Comparison

M19 Monthly Statistics Comparison

Station 25 Run Review October 2024

ENGINE 25: 233 Total Calls <u>Medical Aid-</u> 168 <u>Fire-</u> 10 <u>Traffic Collision-</u> 14 <u>Public Assist-</u> 15 <u>Misc-</u> 24 <u>Move/Cover -</u> 2