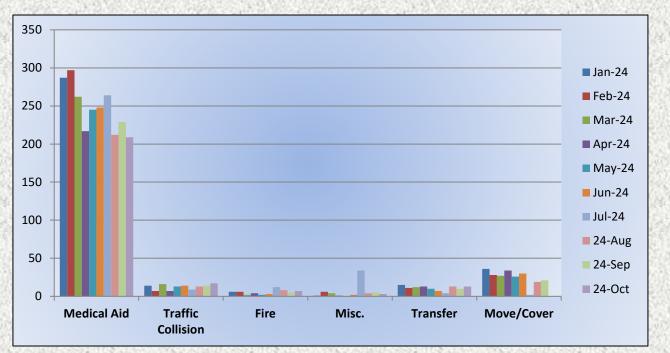

## E19 Monthly Statistics Comparison

M19 Monthly Statistics Comparison

Station 25 Run Review October 2024

ENGINE 25: 233 Total Calls <u>Medical Aid-</u> 168 <u>Fire-</u> 10 <u>Traffic Collision-</u> 14 <u>Public Assist-</u> 15 <u>Misc-</u> 24 <u>Move/Cover -</u> 2

MEDIC 25: 276 Total Calls <u>Medical Aid-</u> 209 <u>Fire-</u> 7 <u>Traffic Collision-</u> 17 <u>Transfer-</u> 13 <u>Misc-</u> 3 <u>Move/Cover –</u> 27

E25 Monthly Statistics Comparison

M25 Monthly Statistics Comparison