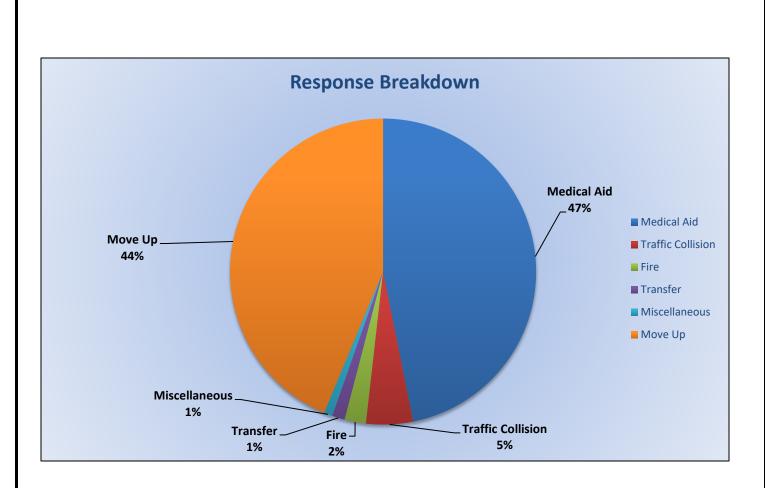

### Station 19 Run Review October 2024

ENGINE 19: 61 Total Calls <u>Medical Aid-</u> 34 <u>Fire-</u> 15 <u>Traffic Collision-</u> 7 <u>Public Assist-</u> 2 <u>Misc-</u> 1 <u>Move/Cover - 2</u>

MEDIC 19: 200 Total Calls <u>Medical Aid-</u> 84 <u>Fire-</u> 3 <u>Traffic Collision-</u> 10 <u>Transfer-</u> 2 <u>Misc-</u> 1 <u>Move/Cover -</u> 100

## E19 Monthly Statistics Comparison

M19 Monthly Statistics Comparison

Station 25 Run Review October 2024

ENGINE 25: 233 Total Calls <u>Medical Aid-</u> 168 <u>Fire-</u> 10 <u>Traffic Collision-</u> 14 <u>Public Assist-</u> 15 <u>Misc-</u> 24 <u>Move/Cover -</u> 2