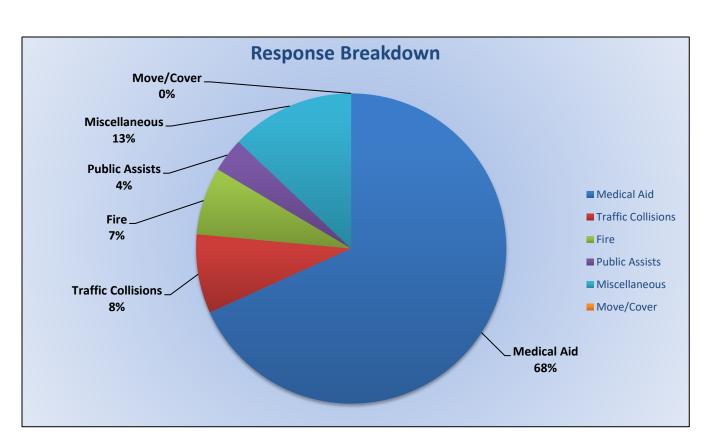

## E19 Monthly Statistics Comparison

M19 Monthly Statistics Comparison

Station 25 Run Review October 2024

ENGINE 25: 233 Total Calls <u>Medical Aid-</u> 168 <u>Fire-</u> 10 <u>Traffic Collision-</u> 14 <u>Public Assist-</u> 15 <u>Misc-</u> 24 <u>Move/Cover -</u> 2

MEDIC 25: 276 Total Calls <u>Medical Aid-</u> 209 <u>Fire-</u> 7 <u>Traffic Collision-</u> 17 <u>Transfer-</u> 13 <u>Misc-</u> 3 <u>Move/Cover –</u> 27

E25 Monthly Statistics Comparison

M25 Monthly Statistics Comparison