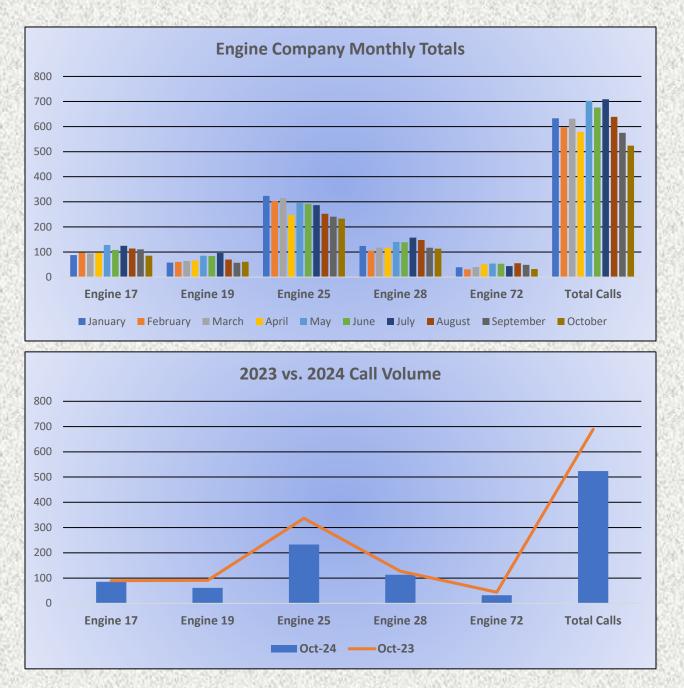

#### **Engine Companies:**

Engine 17: 85 Engine 19: 61 Engine 25: 233 Engine 28: 113 Engine 72: 49 **Total Responses: 524**  Medic Units: Medic 17: 222 Medic 19: 200 Medic 25: 276 Medic 28: 255 Medic 49: 262 Total Responses: 1,215

#### Monthly Run Statistics and Yearly Comparison October 2024 Engine Companies and Medic Units

Monthly Run Statistics and Yearly Comparison October 2024 Engine Companies and Medic Units

Monthly Run Statistics and Yearly Comparison October 2024 Engine Companies and Medic Units

Monthly Run Statistics and Call Break Down September 2024 Engine Companies and Medic Units

**Total Responses for Engine Companies: 524** 

Total Responses for Medic Units: 1,215