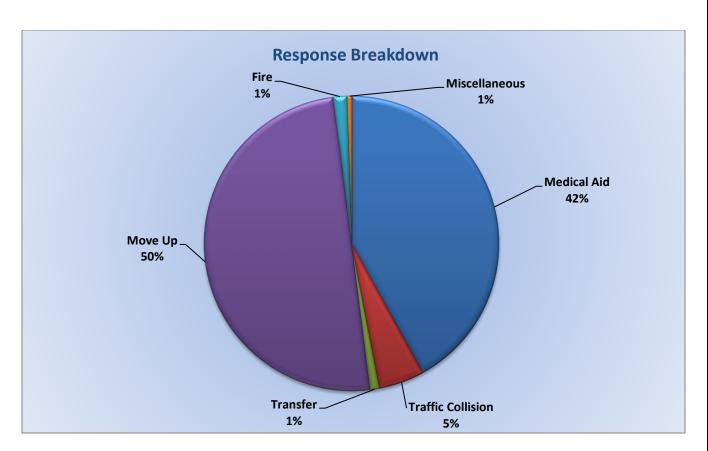

#### ENGINE 17: 85 Total Calls <u>Medical Aid-</u> 58 <u>Fire-</u> 6 <u>Traffic Collision-</u> 7 <u>Public Assist-</u> 3 <u>Misc-</u> 11 <u>Move/Cover -</u> 0

MEDIC 17: 222 Total Calls <u>Medical Aid</u>- 104 <u>Fire- 5</u> <u>Traffic Collision-</u> 11 <u>Transfer-</u> 3 <u>Misc-</u> 2 <u>Move/Cover -</u> 97

## M17 Monthly Statistics Comparison