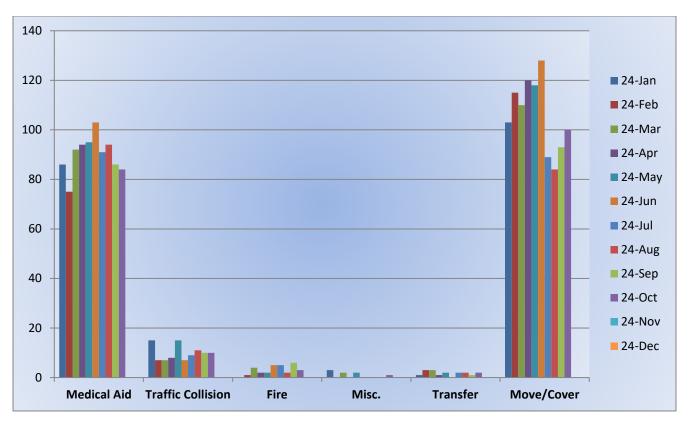

E17 Monthly Statistics Comparison

### Station 19 Run Review October 2024

ENGINE 19: 61 Total Calls <u>Medical Aid-</u> 34 <u>Fire-</u> 15 <u>Traffic Collision-</u> 7 <u>Public Assist-</u> 2 <u>Misc-</u> 1 <u>Move/Cover - 2</u>

MEDIC 19: 200 Total Calls <u>Medical Aid-</u> 84 <u>Fire-</u> 3 <u>Traffic Collision-</u> 10 <u>Transfer-</u> 2 <u>Misc-</u> 1 <u>Move/Cover -</u> 100

## E19 Monthly Statistics Comparison

M19 Monthly Statistics Comparison

Station 25 Run Review October 2024

ENGINE 25: 233 Total Calls <u>Medical Aid-</u> 168 <u>Fire-</u> 10 <u>Traffic Collision-</u> 14 <u>Public Assist-</u> 15 <u>Misc-</u> 24 <u>Move/Cover -</u> 2