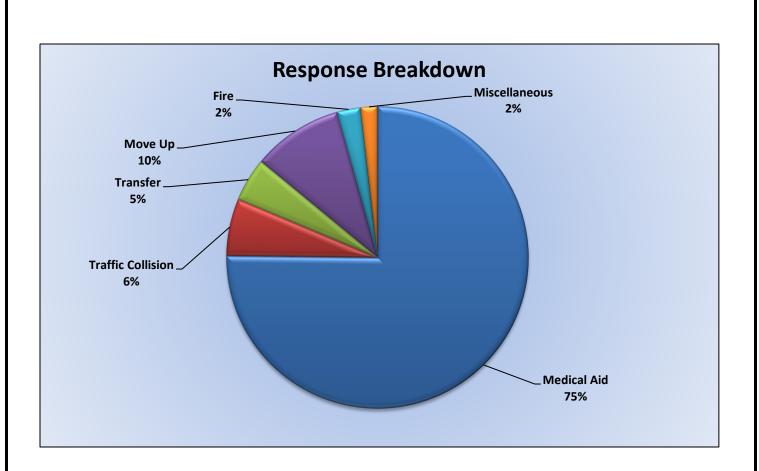

### Station 19 Run Review October 2024

ENGINE 19: 61 Total Calls <u>Medical Aid-</u> 34 <u>Fire-</u> 15 <u>Traffic Collision-</u> 7 <u>Public Assist-</u> 2 <u>Misc-</u> 1 <u>Move/Cover - 2</u>

MEDIC 19: 200 Total Calls <u>Medical Aid-</u> 84 <u>Fire-</u> 3 <u>Traffic Collision-</u> 10 <u>Transfer-</u> 2 <u>Misc-</u> 1 <u>Move/Cover -</u> 100