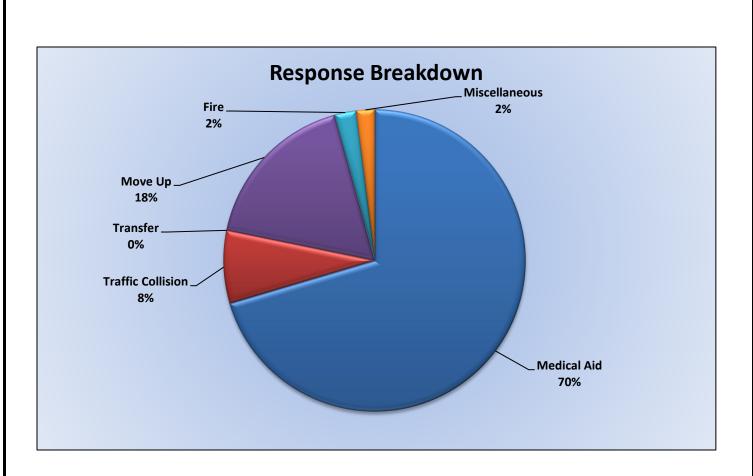

Average Time-to-Scene Average time it took for dispatched vehicle to arrive on-scene.

Station 25 Run Statistics October 2024

ENGINE 25: 233 Total Calls Medical Aid- 168 Fire- 10 Traffic Collision- 14 Public Assist - 15 Misc. – 24 Move/Cover– 2 MEDIC 25: 276 Total Calls Medical Aid- 209 Fire- 7 Traffic Collision- 17 Transfer -13 Misc.- 3 Move/Cover - 27

### **Medic 25 Monthly Statistics Comparison**