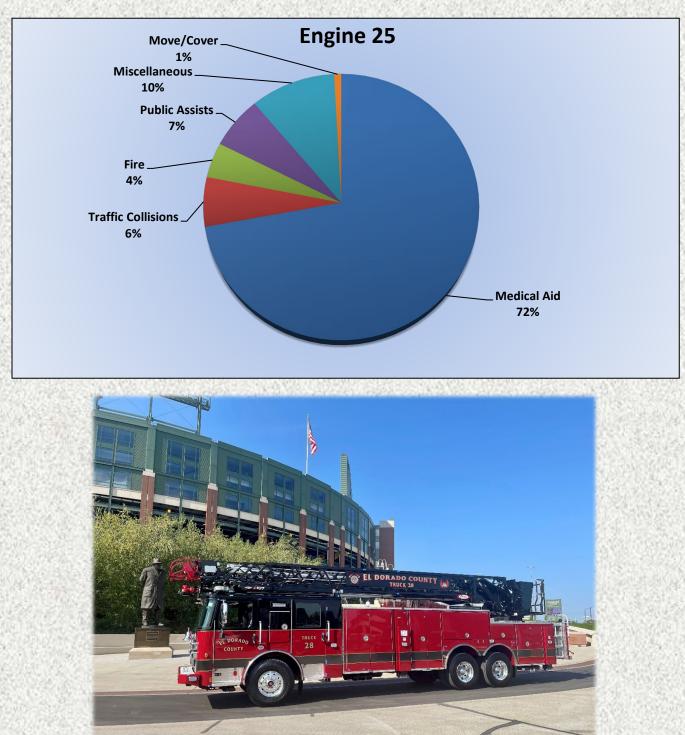

Average Time-to-Scene Average time it took for dispatched vehicle to arrive on-scene.

Station 25 Run Statistics October 2024

ENGINE 25: 233 Total Calls Medical Aid- 168 Fire- 10 Traffic Collision- 14 Public Assist - 15 Misc. – 24 Move/Cover– 2 MEDIC 25: 276 Total Calls Medical Aid- 209 Fire- 7 Traffic Collision- 17 Transfer -13 Misc.- 3 Move/Cover - 27

### Engine 25 Call Volume and Locations October 2024

## E19 Monthly Statistics Comparison

M19 Monthly Statistics Comparison

Station 25 Run Review October 2024

ENGINE 25: 233 Total Calls <u>Medical Aid-</u> 168 <u>Fire-</u> 10 <u>Traffic Collision-</u> 14 <u>Public Assist-</u> 15 <u>Misc-</u> 24 <u>Move/Cover -</u> 2