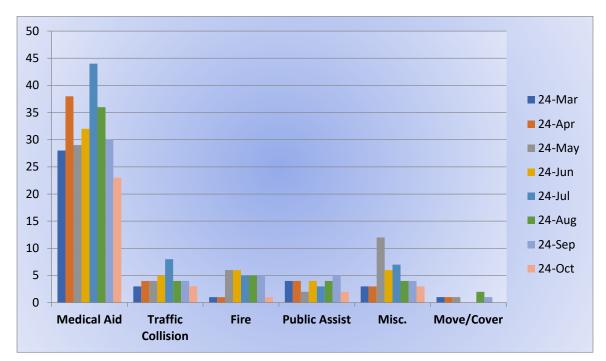

E17 Monthly Statistics Comparison

#### ENGINE 17: 85 Total Calls <u>Medical Aid-</u> 58 <u>Fire-</u> 6 <u>Traffic Collision-</u> 7 <u>Public Assist-</u> 3 <u>Misc-</u> 11 <u>Move/Cover -</u> 0

MEDIC 17: 222 Total Calls <u>Medical Aid</u>- 104 <u>Fire- 5</u> <u>Traffic Collision-</u> 11 <u>Transfer-</u> 3 <u>Misc-</u> 2 <u>Move/Cover -</u> 97