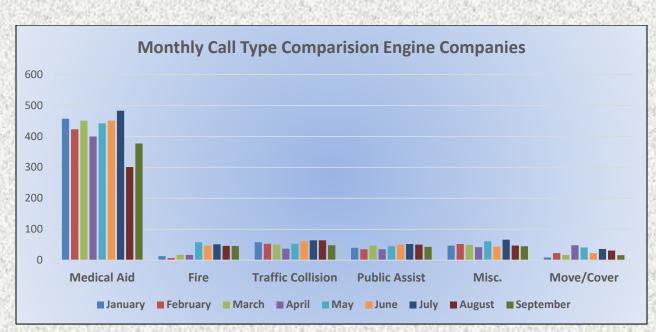

Monthly Run Statistics and Call Break Down September 2024 Engine Companies and Medic Units

**Total Responses for Engine Companies: 524** 

Total Responses for Medic Units: 1,215