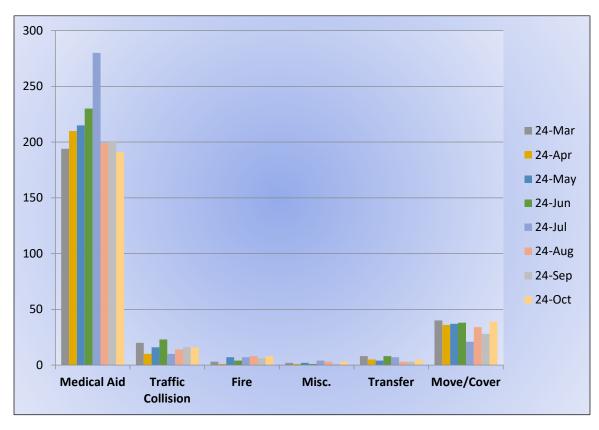

MEDIC 25: 276 Total Calls <u>Medical Aid-</u> 209 <u>Fire-</u> 7 <u>Traffic Collision-</u> 17 <u>Transfer-</u> 13 <u>Misc-</u> 3 <u>Move/Cover –</u> 27

E25 Monthly Statistics Comparison

M25 Monthly Statistics Comparison