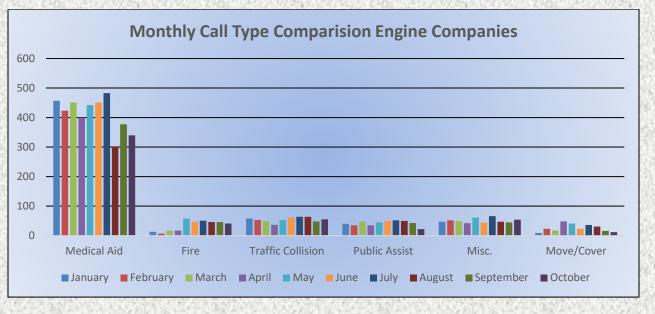

#### Monthly Run Statistics and Yearly Comparison October 2024 Engine Companies and Medic Units

Monthly Run Statistics and Yearly Comparison October 2024 Engine Companies and Medic Units

Monthly Run Statistics and Yearly Comparison October 2024 Engine Companies and Medic Units