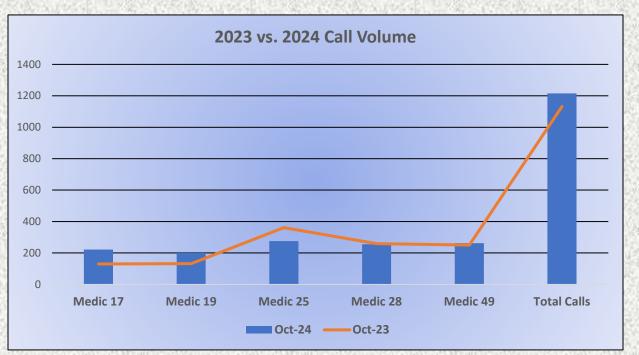

October 2024

Run Statistics – Engines & Medics



#### **Engine Companies:**

Engine 17: 85 Engine 19: 61 Engine 25: 233 Engine 28: 113 Engine 72: 49 **Total Responses: 524**  Medic Units: Medic 17: 222 Medic 19: 200 Medic 25: 276 Medic 28: 255 Medic 49: 262 Total Responses: 1,215









#### Monthly Run Statistics and Yearly Comparison October 2024 Engine Companies and Medic Units





Monthly Run Statistics and Yearly Comparison October 2024 Engine Companies and Medic Units







Monthly Run Statistics and Yearly Comparison October 2024 Engine Companies and Medic Units



October 1 - October 31, 2024 YTD January 1 - October 31 Lifetime Since June 2021

CA - El Dorado County Fire Protection District Safety Cloud® Report

#### Alert Totals

Drivers Alerted 431 YTD 3,722 Lifetime 42,948

#### R2R Alerts sent

O YTD 0 Lifetime 0 R2R Alerts Received 0 YTD 0 Lifetime 0

#### Incident Totals

Total Incidents 35 YTD 253 Lifetime 964

#### Average Time On-Scene 28.7 min YTD 20.3 min Lifetime 90.9 min

**Run Totals** 

Total Runs

64

YTD 631 Lifetime 2,897 **Total Responding Time** 

**277 min** YTD 2,790 min Lifetime 12,058 min

#### Average Time-to-Scene 4.3 min

YTD 4.4 min Lifetime 4.2 min

Drivers Alerted Total drivers alerted; based on HAAS Alert enabled applicati