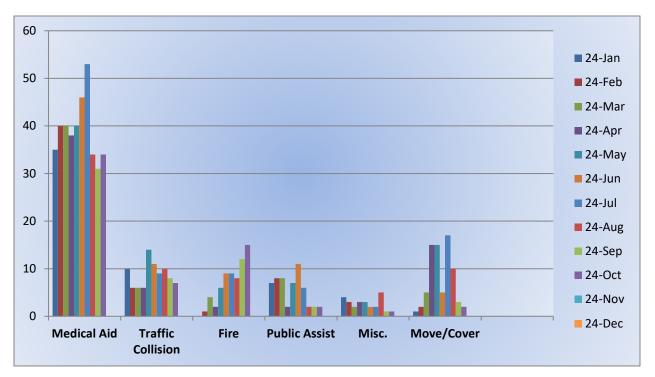

MEDIC 49: Total Calls 262

<u>Medical Aid</u> – 191

<u>Fire</u> – 8

Traffic Collision – 16

<u>Transfer</u> – 5

<u>Misc</u> – 3

Move/Cover - 39

E72 Monthly Statistics Comparison

## M49 Monthly Statistics Comparison