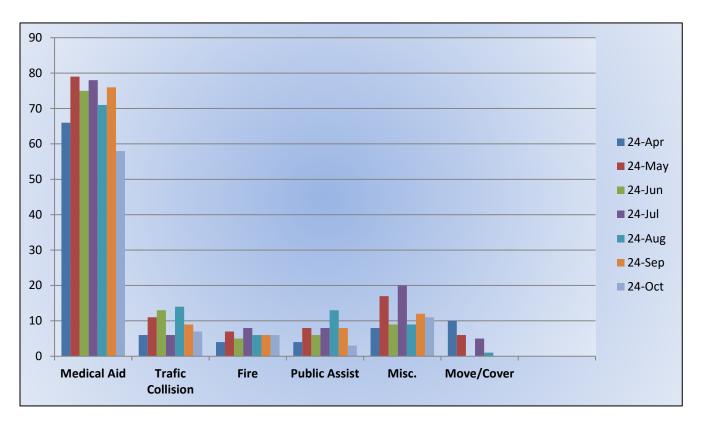

### Station 19 Run Review October 2024

ENGINE 19: 61 Total Calls <u>Medical Aid-</u> 34 <u>Fire-</u> 15 <u>Traffic Collision-</u> 7 <u>Public Assist-</u> 2 <u>Misc-</u> 1 <u>Move/Cover - 2</u>

MEDIC 19: 200 Total Calls <u>Medical Aid-</u> 84 <u>Fire-</u> 3 <u>Traffic Collision-</u> 10 <u>Transfer-</u> 2 <u>Misc-</u> 1 <u>Move/Cover -</u> 100

## E19 Monthly Statistics Comparison

M19 Monthly Statistics Comparison

Station 25 Run Review October 2024

ENGINE 25: 233 Total Calls <u>Medical Aid-</u> 168 <u>Fire-</u> 10 <u>Traffic Collision-</u> 14 <u>Public Assist-</u> 15 <u>Misc-</u> 24 <u>Move/Cover -</u> 2