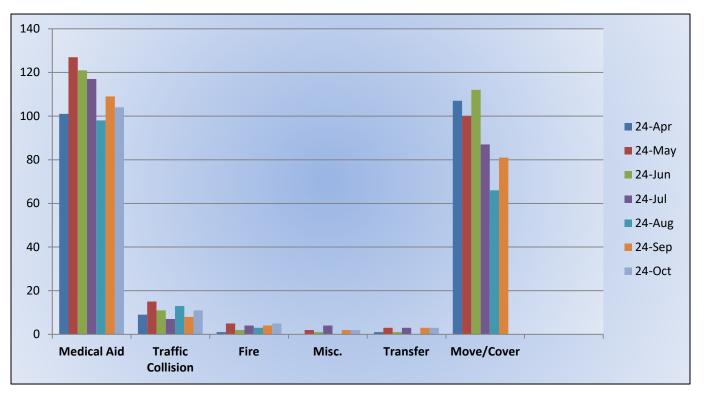

### **Medic 25 Monthly Statistics Comparison**

## E19 Monthly Statistics Comparison

M19 Monthly Statistics Comparison

Station 25 Run Review October 2024

ENGINE 25: 233 Total Calls <u>Medical Aid-</u> 168 <u>Fire-</u> 10 <u>Traffic Collision-</u> 14 <u>Public Assist-</u> 15 <u>Misc-</u> 24 <u>Move/Cover -</u> 2

MEDIC 25: 276 Total Calls <u>Medical Aid-</u> 209 <u>Fire-</u> 7 <u>Traffic Collision-</u> 17 <u>Transfer-</u> 13 <u>Misc-</u> 3 <u>Move/Cover –</u> 27

E25 Monthly Statistics Comparison

M25 Monthly Statistics Comparison