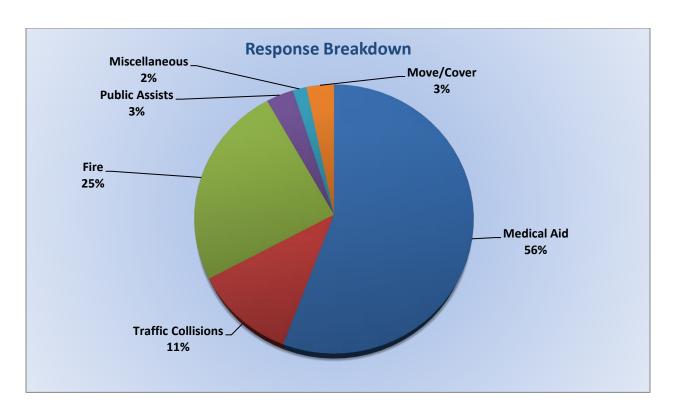

Average Time-to-Scene Average time it took for dispatched vehicle to arrive on-scene.

Station 25 Run Statistics October 2024

ENGINE 25: 233 Total Calls Medical Aid- 168 Fire- 10 Traffic Collision- 14 Public Assist - 15 Misc. – 24 Move/Cover– 2 MEDIC 25: 276 Total Calls Medical Aid- 209 Fire- 7 Traffic Collision- 17 Transfer -13 Misc.- 3 Move/Cover - 27

## E19 Monthly Statistics Comparison

M19 Monthly Statistics Comparison

Station 25 Run Review October 2024

ENGINE 25: 233 Total Calls <u>Medical Aid-</u> 168 <u>Fire-</u> 10 <u>Traffic Collision-</u> 14 <u>Public Assist-</u> 15 <u>Misc-</u> 24 <u>Move/Cover -</u> 2

MEDIC 25: 276 Total Calls <u>Medical Aid-</u> 209 <u>Fire-</u> 7 <u>Traffic Collision-</u> 17 <u>Transfer-</u> 13 <u>Misc-</u> 3 <u>Move/Cover –</u> 27

E25 Monthly Statistics Comparison

M25 Monthly Statistics Comparison