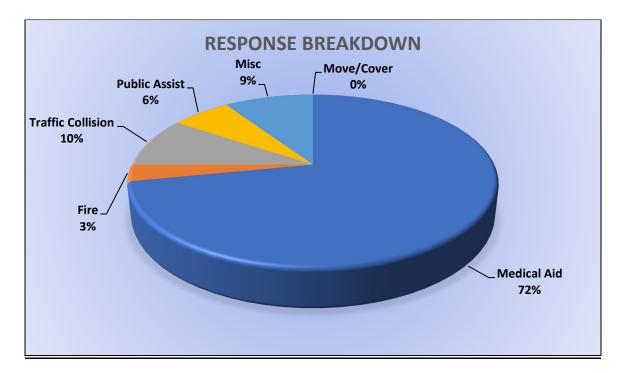

Average Time-to-Scene Average time it took for dispatched vehicle to arrive on-scene.

Station 25 Run Statistics October 2024

ENGINE 25: 233 Total Calls Medical Aid- 168 Fire- 10 Traffic Collision- 14 Public Assist - 15 Misc. – 24 Move/Cover– 2 MEDIC 25: 276 Total Calls Medical Aid- 209 Fire- 7 Traffic Collision- 17 Transfer -13 Misc.- 3 Move/Cover - 27

## E19 Monthly Statistics Comparison

M19 Monthly Statistics Comparison

Station 25 Run Review October 2024

ENGINE 25: 233 Total Calls <u>Medical Aid-</u> 168 <u>Fire-</u> 10 <u>Traffic Collision-</u> 14 <u>Public Assist-</u> 15 <u>Misc-</u> 24 <u>Move/Cover -</u> 2

MEDIC 25: 276 Total Calls <u>Medical Aid-</u> 209 <u>Fire-</u> 7 <u>Traffic Collision-</u> 17 <u>Transfer-</u> 13 <u>Misc-</u> 3 <u>Move/Cover –</u> 27

E25 Monthly Statistics Comparison

M25 Monthly Statistics Comparison