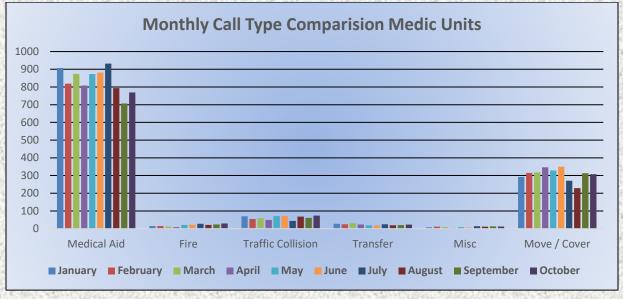

MEDIC 25: 276 Total Calls <u>Medical Aid-</u> 209 <u>Fire-</u> 7 <u>Traffic Collision-</u> 17 <u>Transfer-</u> 13 <u>Misc-</u> 3 <u>Move/Cover –</u> 27

E25 Monthly Statistics Comparison

M25 Monthly Statistics Comparison