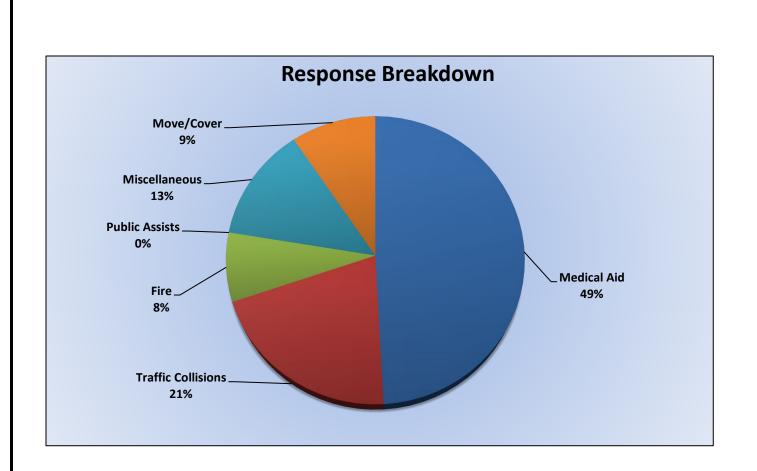

Average Time-to-Scene Average time it took for dispatched vehicle to arrive on-scene.

Station 25 Run Statistics October 2024

ENGINE 25: 233 Total Calls Medical Aid- 168 Fire- 10 Traffic Collision- 14 Public Assist - 15 Misc. – 24 Move/Cover– 2 MEDIC 25: 276 Total Calls Medical Aid- 209 Fire- 7 Traffic Collision- 17 Transfer -13 Misc.- 3 Move/Cover - 27