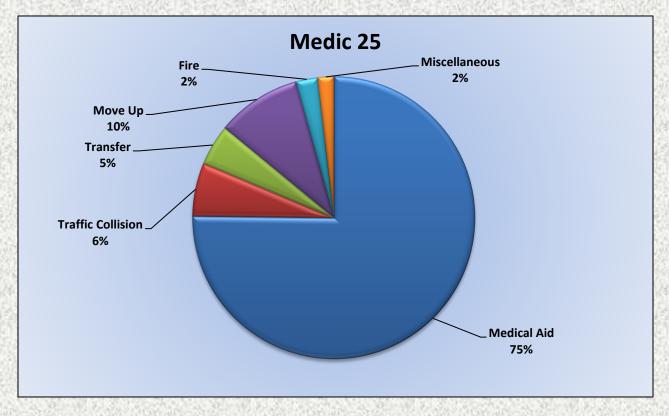

Average Time-to-Scene Average time it took for dispatched vehicle to arrive on-scene.

Station 25 Run Statistics October 2024

ENGINE 25: 233 Total Calls Medical Aid- 168 Fire- 10 Traffic Collision- 14 Public Assist - 15 Misc. – 24 Move/Cover– 2 MEDIC 25: 276 Total Calls Medical Aid- 209 Fire- 7 Traffic Collision- 17 Transfer -13 Misc.- 3 Move/Cover - 27

### **Medic 25 Monthly Statistics Comparison**

MEDIC 25: 276 Total Calls <u>Medical Aid-</u> 209 <u>Fire-</u> 7 <u>Traffic Collision-</u> 17 <u>Transfer-</u> 13 <u>Misc-</u> 3 <u>Move/Cover –</u> 27

E25 Monthly Statistics Comparison

M25 Monthly Statistics Comparison