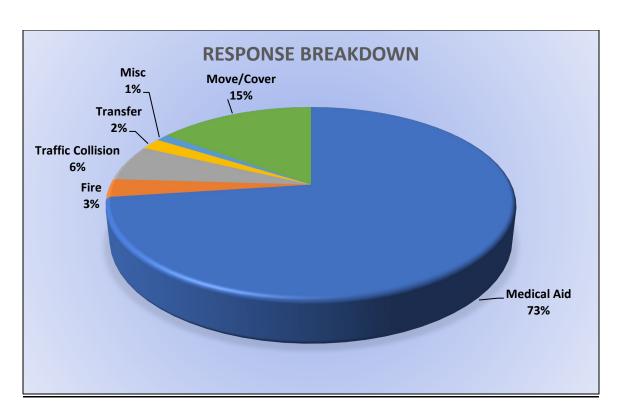

#### ENGINE 28: 113 Total Calls <u>Medical Aid -</u> 57 <u>Fire -</u> 9 <u>Traffic Collision -</u> 24 <u>Public Assist -</u> 0 <u>Misc -</u> 15 <u>Move/Cover - 8</u>

MEDIC 28: 255 Total Calls <u>Medical Aid-</u> 181 <u>Fire-</u> 6 <u>Traffic Collision-</u> 20 <u>Transfer-</u> 0 <u>Misc-</u> 3 <u>Move/Cover –</u> 45

### E28 Monthly Statistics Comparison

M28 Monthly Statistics Comparison