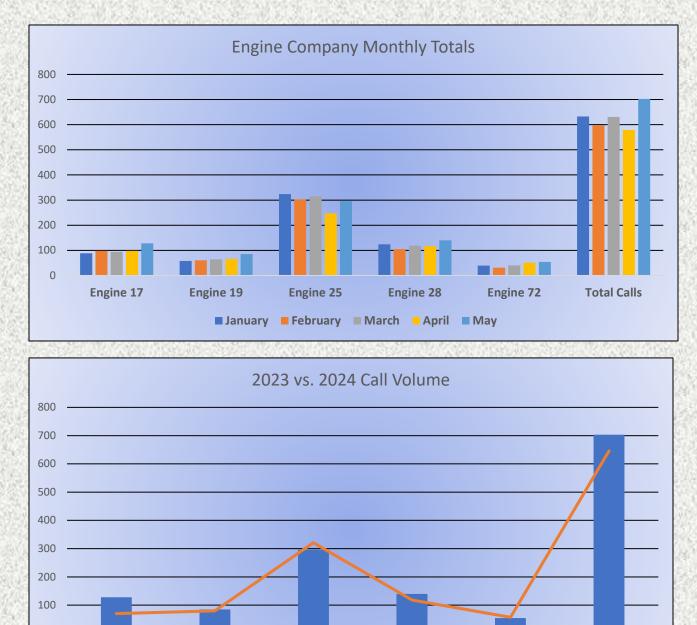

# **Engine Companies:**

Engine 17: 128 Engine 19: 85 Engine 25: 296 Engine 28: 140 Engine 72: 54 **Total Responses: 703**  Medic Units: Medic 17: 252 Medic 19: 234 Medic 25: 284 Medic 28: 258 Medic 49: 281 Total Responses: 1,309

## **Total Responses for Engine Companies: 703**

Total Responses for Medic Units: 1,309