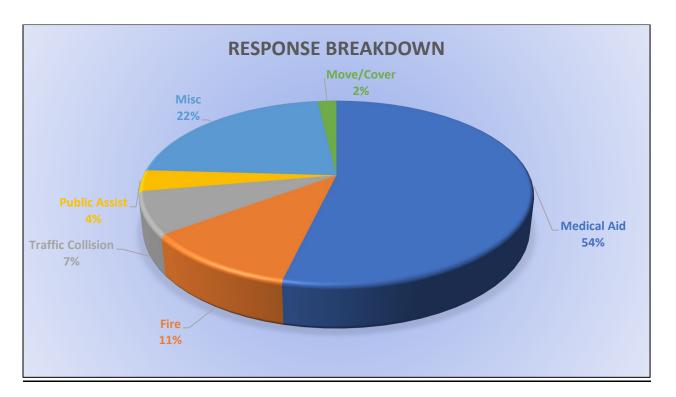

## Station 28 Run Review May 2024

ENGINE 28: 140 Total Calls <u>Medical Aid -</u> 76 <u>Fire -</u> 13 <u>Traffic Collision -</u> 10 <u>Public Assist -</u> 12 <u>Misc -</u> 13 <u>Move/Cover -</u> 17

MEDIC 28: 258 Total Calls <u>Medical Aid-</u> 191 <u>Fire-</u> 5 <u>Traffic Collision-</u> 12 <u>Transfer-</u> 0 <u>Misc-</u> 3 <u>Move/Cover –</u> 47