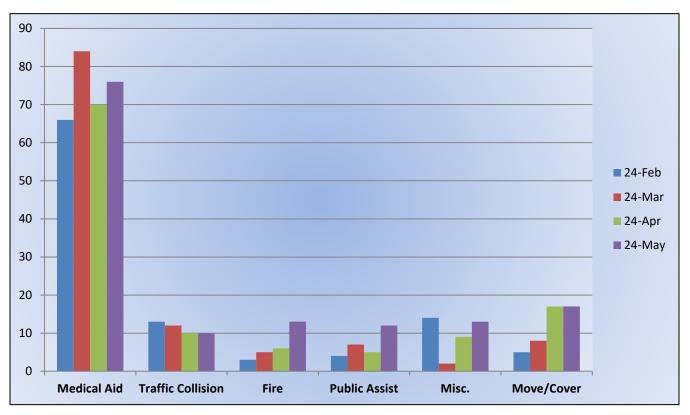

## E19 Monthly Statistics Comparison

Station 25 Run Review May 2024

ENGINE 25: 284 Total Calls <u>Medical Aid-</u> 218 <u>Fire-</u> 16 <u>Traffic Collision-</u> 14 <u>Public Assist-</u> 16 <u>Misc-</u> 18 <u>Move/Cover -</u> 2

MEDIC 25: 296 Total Calls <u>Medical Aid-</u> 245 <u>Fire-</u> 2 <u>Traffic Collision-</u> 13 <u>Transfer-</u> 10 <u>Misc-</u> 0 <u>Move/Cover –</u> 26

E25 Monthly Statistics Comparison

M25 Monthly Statistics Comparison

## **Engine 25 Monthly Statistics Comparison**

Medic 25