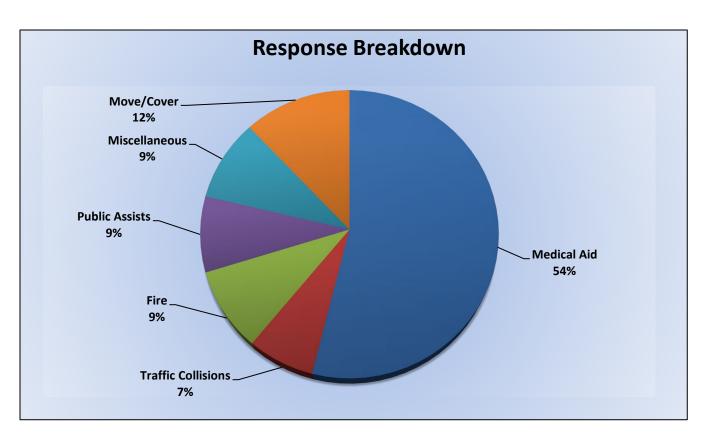

## E19 Monthly Statistics Comparison

Station 25 Run Review May 2024

ENGINE 25: 284 Total Calls <u>Medical Aid-</u> 218 <u>Fire-</u> 16 <u>Traffic Collision-</u> 14 <u>Public Assist-</u> 16 <u>Misc-</u> 18 <u>Move/Cover -</u> 2

MEDIC 25: 296 Total Calls <u>Medical Aid-</u> 245 <u>Fire-</u> 2 <u>Traffic Collision-</u> 13 <u>Transfer-</u> 10 <u>Misc-</u> 0 <u>Move/Cover –</u> 26

E25 Monthly Statistics Comparison

M25 Monthly Statistics Comparison