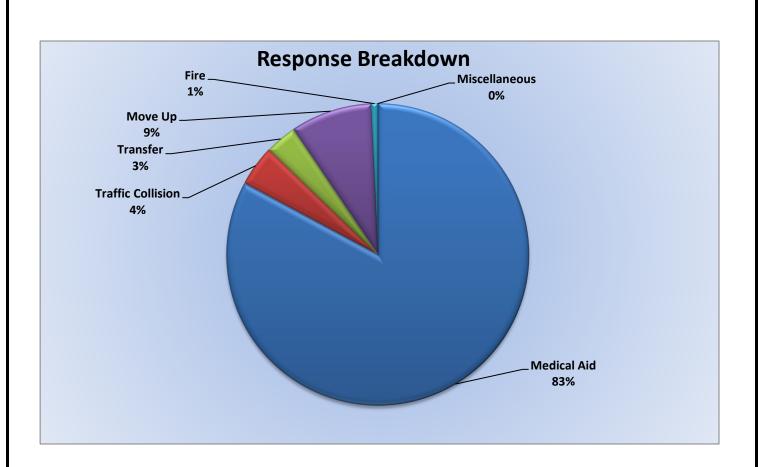

## Station 28 Run Review May 2024

ENGINE 28: 140 Total Calls <u>Medical Aid -</u> 76 <u>Fire -</u> 13 <u>Traffic Collision -</u> 10 <u>Public Assist -</u> 12 <u>Misc -</u> 13 <u>Move/Cover -</u> 17

MEDIC 28: 258 Total Calls <u>Medical Aid-</u> 191 <u>Fire-</u> 5 <u>Traffic Collision-</u> 12 <u>Transfer-</u> 0 <u>Misc-</u> 3 <u>Move/Cover –</u> 47

E28 Monthly Statistics Comparison

M28 Monthly Statistics Comparison