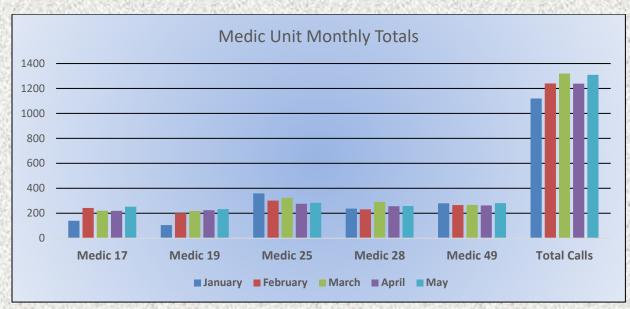

# **Engine Companies:**

Engine 17: 128 Engine 19: 85 Engine 25: 296 Engine 28: 140 Engine 72: 54 **Total Responses: 703**  Medic Units: Medic 17: 252 Medic 19: 234 Medic 25: 284 Medic 28: 258 Medic 49: 281 Total Responses: 1,309

#### Monthly Run Statistics and Yearly Comparison May 2024 Engine Companies and Medic Units

May-24 — May-23

Engine 28

Engine 72

**Total Calls** 

Engine 25

Monthly Run Statistics and Yearly Comparison May 2024 Engine Companies and Medic Units

## **Total Responses for Engine Companies: 703**

Total Responses for Medic Units: 1,309