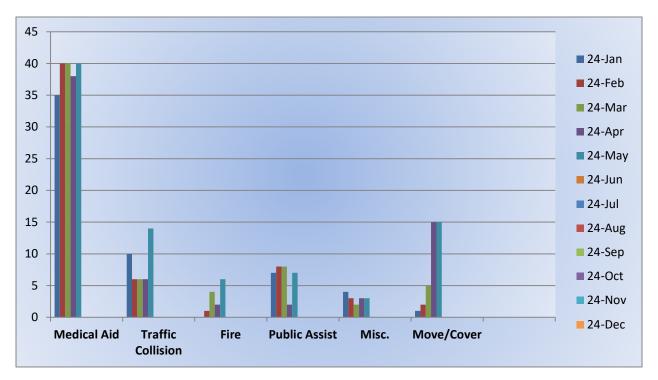

## Station 19 Run Review May 2024

ENGINE 19: 85 Total Calls <u>Medical Aid-</u> 40 <u>Fire-</u> 6 <u>Traffic Collision-</u> 14 <u>Public Assist-</u> 7 <u>Misc-</u> 3 <u>Move/Cover -</u> 15

MEDIC 19: 234 Total Calls <u>Medical Aid-</u> 95 <u>Fire-</u> 2 <u>Traffic Collision-</u> 15 <u>Transfer-</u> 2 <u>Misc-</u> 2 <u>Move/Cover -</u> 118