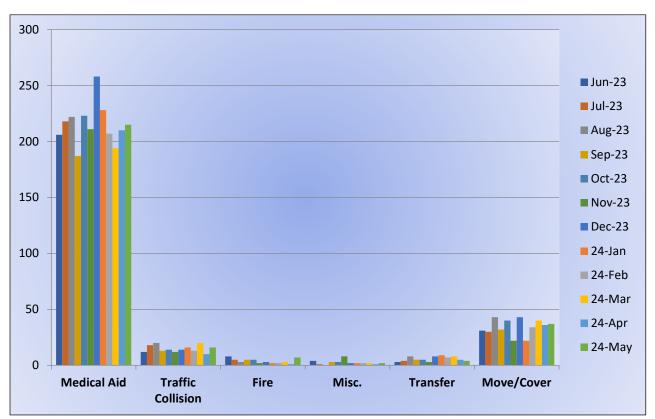

## **Engine 25 Monthly Statistics Comparison**

Medic 25

## E19 Monthly Statistics Comparison

Station 25 Run Review May 2024

ENGINE 25: 284 Total Calls <u>Medical Aid-</u> 218 <u>Fire-</u> 16 <u>Traffic Collision-</u> 14 <u>Public Assist-</u> 16 <u>Misc-</u> 18 <u>Move/Cover -</u> 2

MEDIC 25: 296 Total Calls <u>Medical Aid-</u> 245 <u>Fire-</u> 2 <u>Traffic Collision-</u> 13 <u>Transfer-</u> 10 <u>Misc-</u> 0 <u>Move/Cover –</u> 26

E25 Monthly Statistics Comparison

M25 Monthly Statistics Comparison