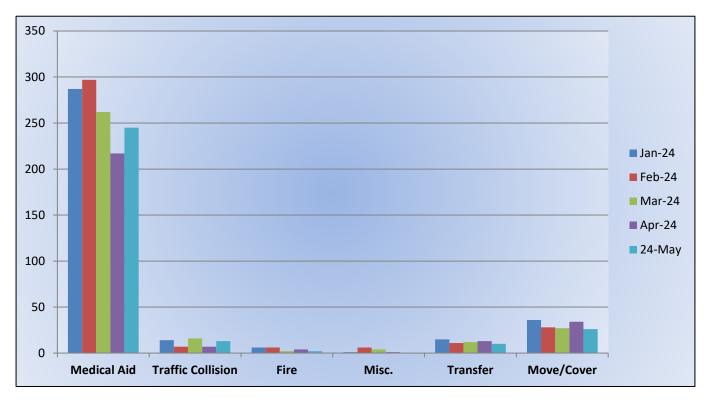

## E19 Monthly Statistics Comparison

Station 25 Run Review May 2024

ENGINE 25: 284 Total Calls <u>Medical Aid-</u> 218 <u>Fire-</u> 16 <u>Traffic Collision-</u> 14 <u>Public Assist-</u> 16 <u>Misc-</u> 18 <u>Move/Cover -</u> 2

MEDIC 25: 296 Total Calls <u>Medical Aid-</u> 245 <u>Fire-</u> 2 <u>Traffic Collision-</u> 13 <u>Transfer-</u> 10 <u>Misc-</u> 0 <u>Move/Cover –</u> 26

E25 Monthly Statistics Comparison

M25 Monthly Statistics Comparison

## **Engine 25 Monthly Statistics Comparison**

Medic 25