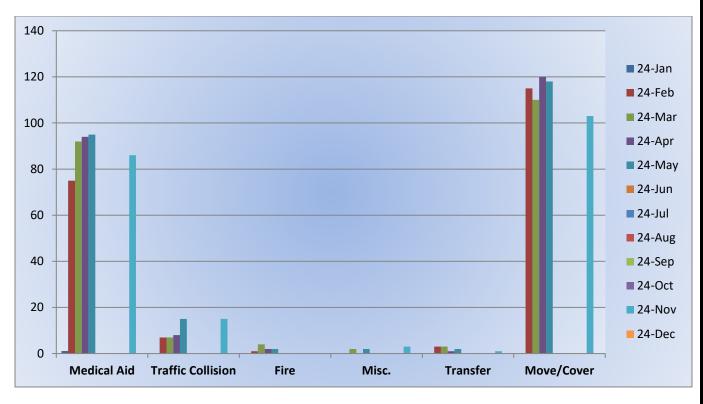

#### MEDIC 17: 252 Total Calls <u>Medical Aid</u>- 127 <u>Fire- 5</u> <u>Traffic Collision-</u> 15 <u>Transfer- 3</u> <u>Misc- 2</u> <u>Move/Cover - 100</u>

E17 Monthly Statistics Comparison

# M17 Monthly Statistics Comparison