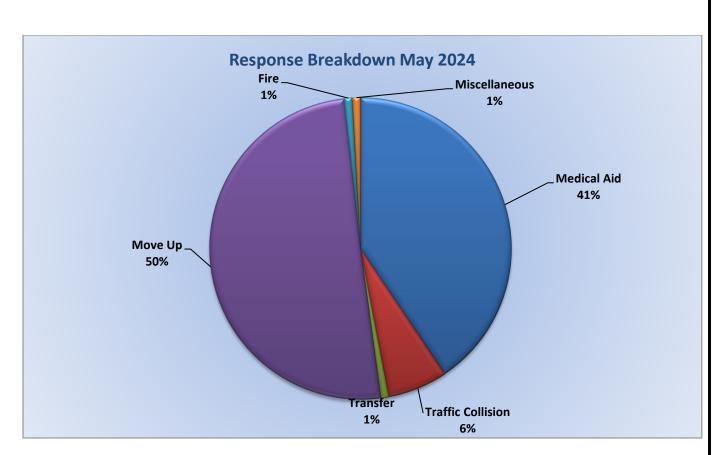

#### MEDIC 17: 252 Total Calls <u>Medical Aid</u>- 127 <u>Fire- 5</u> <u>Traffic Collision-</u> 15 <u>Transfer- 3</u> <u>Misc- 2</u> <u>Move/Cover - 100</u>

E17 Monthly Statistics Comparison