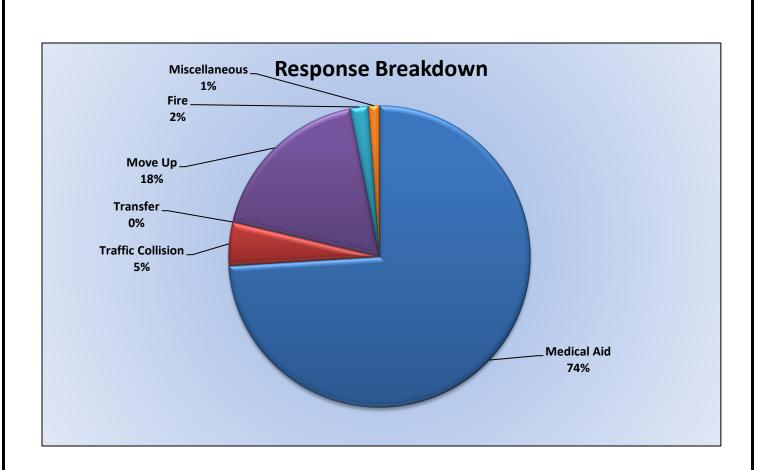

## E19 Monthly Statistics Comparison

Station 25 Run Review May 2024

ENGINE 25: 284 Total Calls <u>Medical Aid-</u> 218 <u>Fire-</u> 16 <u>Traffic Collision-</u> 14 <u>Public Assist-</u> 16 <u>Misc-</u> 18 <u>Move/Cover -</u> 2

MEDIC 25: 296 Total Calls <u>Medical Aid-</u> 245 <u>Fire-</u> 2 <u>Traffic Collision-</u> 13 <u>Transfer-</u> 10 <u>Misc-</u> 0 <u>Move/Cover –</u> 26

E25 Monthly Statistics Comparison

M25 Monthly Statistics Comparison