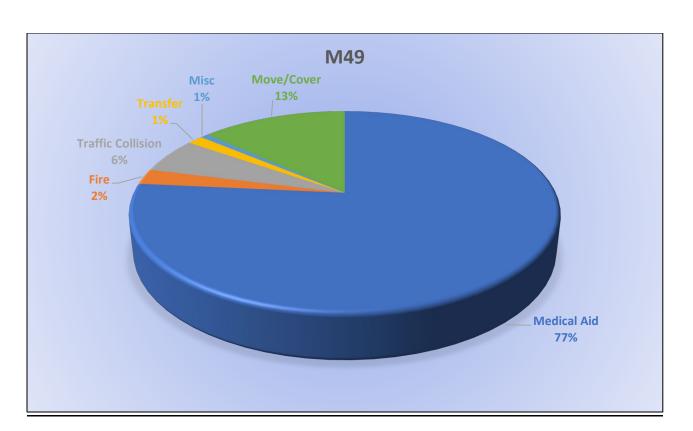

MEDIC 49: 281 Total Calls

<u>Medical Aid</u> – 215

<u>Fire</u> – 7

Traffic Collision – 16

<u>Transfer</u> – 4

<u>Misc</u> – 2

Move/Cover – 37