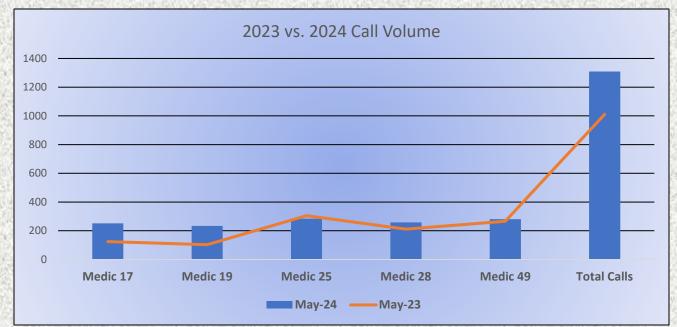

# **Engine Companies:**

Engine 17: 128 Engine 19: 85 Engine 25: 296 Engine 28: 140 Engine 72: 54 **Total Responses: 703**  Medic Units: Medic 17: 252 Medic 19: 234 Medic 25: 284 Medic 28: 258 Medic 49: 281 Total Responses: 1,309

## **Total Responses for Engine Companies: 703**

Total Responses for Medic Units: 1,309