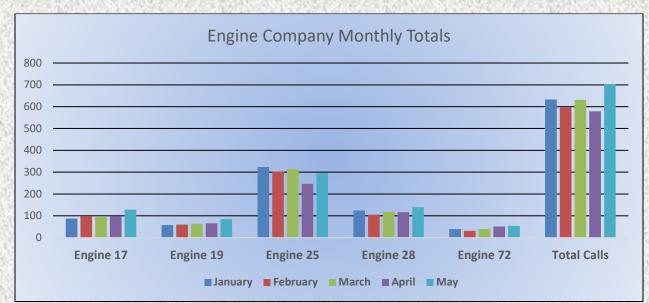

# **Engine Companies:**

Engine 17: 128 Engine 19: 85 Engine 25: 296 Engine 28: 140 Engine 72: 54 **Total Responses: 703**  Medic Units: Medic 17: 252 Medic 19: 234 Medic 25: 284 Medic 28: 258 Medic 49: 281 Total Responses: 1,309

#### Monthly Run Statistics and Yearly Comparison May 2024 Engine Companies and Medic Units

May-24 — May-23

Engine 28

Engine 72

**Total Calls** 

Engine 25

Monthly Run Statistics and Yearly Comparison May 2024 Engine Companies and Medic Units

## **Total Responses for Engine Companies: 703**

Total Responses for Medic Units: 1,309