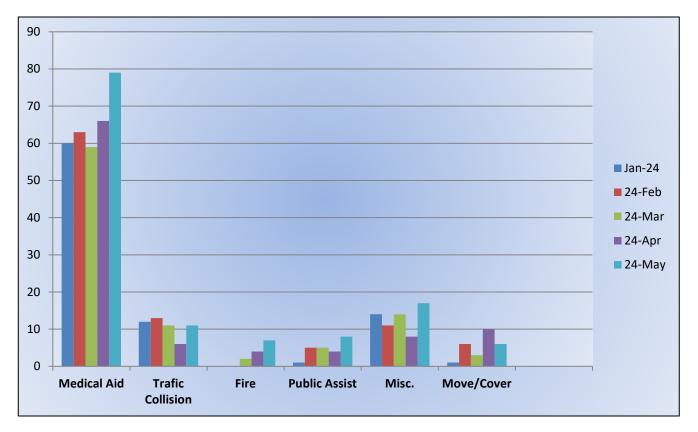

# Station 72 and Medic 49 Run Review May 2024

ENGINE 72: 54 Total Calls

Medical Aid – 29

<u>Fire</u> – 6

Traffic Collision – 4

<u>Pubilc Assist</u> – 2

<u>Misc</u> – 12

Move/Cover - 1

MEDIC 49: 281 Total Calls

<u>Medical Aid</u> – 215

<u>Fire</u> – 7

Traffic Collision – 16

<u>Transfer</u> – 4

<u>Misc</u> – 2

Move/Cover – 37

## E72 Monthly Statistics Comparison