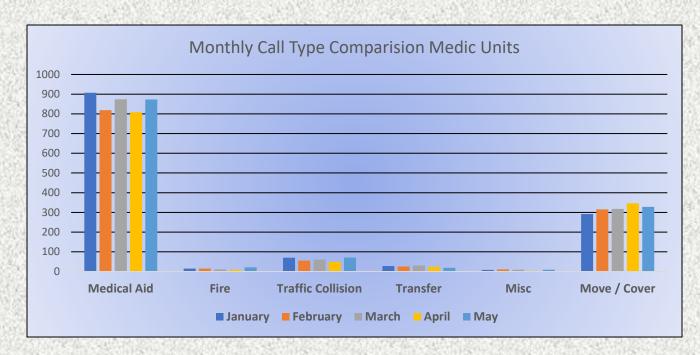

#### Monthly Run Statistics and Yearly Comparison May 2024 Engine Companies and Medic Units

May-24 — May-23

Engine 28

Engine 72

**Total Calls** 

Engine 25

Monthly Run Statistics and Yearly Comparison May 2024 Engine Companies and Medic Units

# **Engine Companies:**

Engine 17: 128 Engine 19: 85 Engine 25: 296 Engine 28: 140 Engine 72: 54 **Total Responses: 703**  Medic Units: Medic 17: 252 Medic 19: 234 Medic 25: 284 Medic 28: 258 Medic 49: 281 Total Responses: 1,309