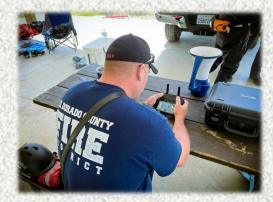

#### Monthly Run Statistics and Yearly Comparison May 2024 Engine Companies and Medic Units

May-24 — May-23

Engine 28

Engine 72

**Total Calls** 

Engine 25

Monthly Run Statistics and Yearly Comparison May 2024 Engine Companies and Medic Units

# **Engine Companies:**

Engine 17: 128 Engine 19: 85 Engine 25: 296 Engine 28: 140 Engine 72: 54 **Total Responses: 703**  Medic Units: Medic 17: 252 Medic 19: 234 Medic 25: 284 Medic 28: 258 Medic 49: 281 Total Responses: 1,309