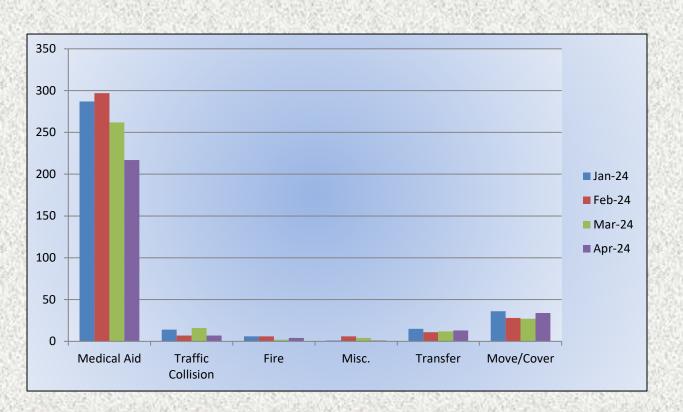

## E19 Monthly Statistics Comparison

Station 25 Run Review May 2024

ENGINE 25: 284 Total Calls <u>Medical Aid-</u> 218 <u>Fire-</u> 16 <u>Traffic Collision-</u> 14 <u>Public Assist-</u> 16 <u>Misc-</u> 18 <u>Move/Cover -</u> 2

MEDIC 25: 296 Total Calls <u>Medical Aid-</u> 245 <u>Fire-</u> 2 <u>Traffic Collision-</u> 13 <u>Transfer-</u> 10 <u>Misc-</u> 0 <u>Move/Cover –</u> 26

E25 Monthly Statistics Comparison

M25 Monthly Statistics Comparison