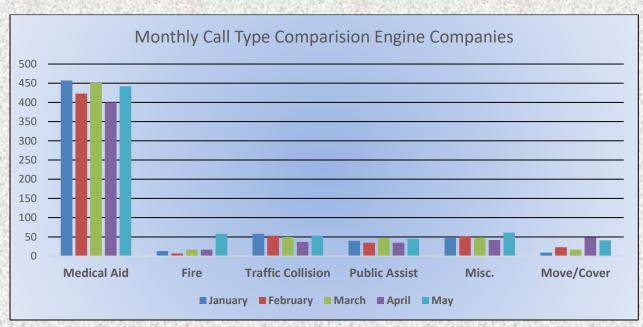

Station 25 Run Statistics May 2024

ENGINE 25: 284 Total Calls Medical Aid- 218 Fire- 16 Traffic Collision- 14 Public Assist - 16 Misc. – 18 Move/Cover– 2

MEDIC 25: 296 Total Calls Medical Aid- 245 Fire- 2 Traffic Collision- 13 Transfer -10 Misc.- 0 Move/Cover - 26

#### Monthly Run Statistics and Call Break Down May 2024 Engine Companies and Medic Units