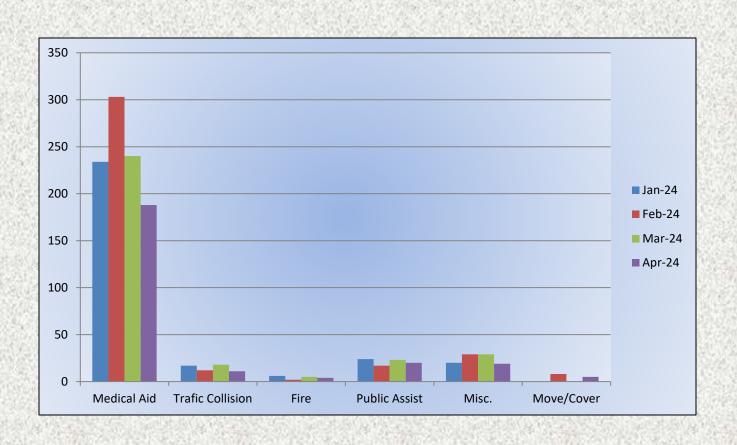

#### ENGINE 17: 128 Total Calls <u>Medical Aid-</u> 79 <u>Fire-</u> 7 <u>Traffic Collision-</u> 11 <u>Public Assist-</u> 8 <u>Misc-</u> 17

<u>Move/Cover -</u> 6

## Station 17 Run Review May 2024