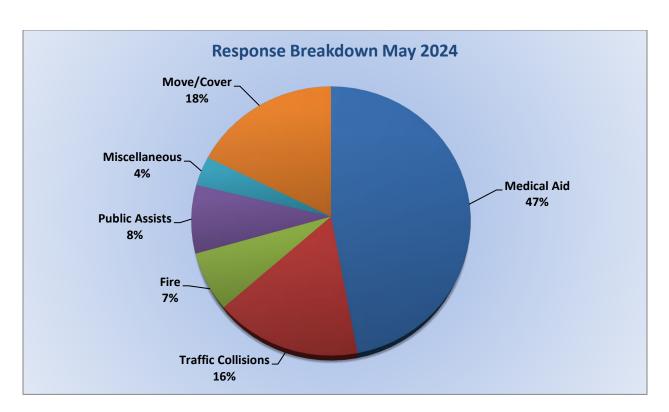

MEDIC 25: 296 Total Calls <u>Medical Aid-</u> 245 <u>Fire-</u> 2 <u>Traffic Collision-</u> 13 <u>Transfer-</u> 10 <u>Misc-</u> 0 <u>Move/Cover –</u> 26

E25 Monthly Statistics Comparison

M25 Monthly Statistics Comparison