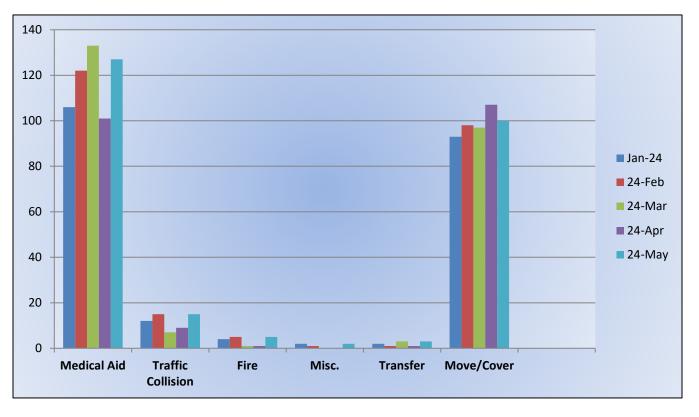

#### MEDIC 17: 252 Total Calls <u>Medical Aid</u>- 127 <u>Fire- 5</u> <u>Traffic Collision-</u> 15 <u>Transfer- 3</u> <u>Misc- 2</u> <u>Move/Cover - 100</u>

E17 Monthly Statistics Comparison

# M17 Monthly Statistics Comparison