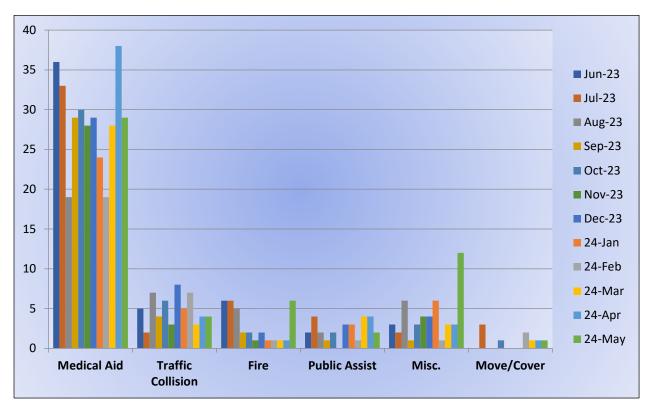

# Station 72 and Medic 49 Run Review May 2024

ENGINE 72: 54 Total Calls

Medical Aid – 29

<u>Fire</u> – 6

Traffic Collision – 4

<u>Pubilc Assist</u> – 2

<u>Misc</u> – 12

Move/Cover - 1