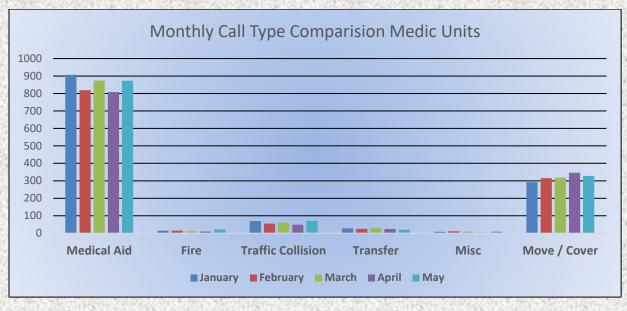

## **Engine 25 Monthly Statistics Comparison**

Medic 25

#### **Monthly Statistics Comparison**

MEDIC 25: 296 Total Calls <u>Medical Aid-</u> 245 <u>Fire-</u> 2 <u>Traffic Collision-</u> 13 <u>Transfer-</u> 10 <u>Misc-</u> 0 <u>Move/Cover –</u> 26

E25 Monthly Statistics Comparison

M25 Monthly Statistics Comparison