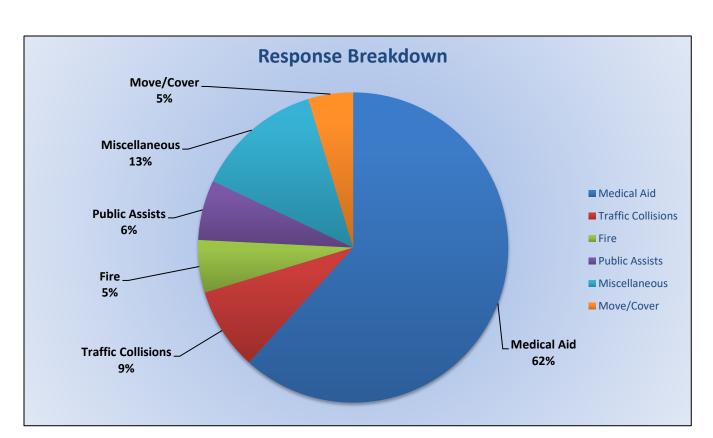

## E19 Monthly Statistics Comparison

Station 25 Run Review May 2024

ENGINE 25: 284 Total Calls <u>Medical Aid-</u> 218 <u>Fire-</u> 16 <u>Traffic Collision-</u> 14 <u>Public Assist-</u> 16 <u>Misc-</u> 18 <u>Move/Cover -</u> 2

MEDIC 25: 296 Total Calls <u>Medical Aid-</u> 245 <u>Fire-</u> 2 <u>Traffic Collision-</u> 13 <u>Transfer-</u> 10 <u>Misc-</u> 0 <u>Move/Cover –</u> 26

E25 Monthly Statistics Comparison

M25 Monthly Statistics Comparison