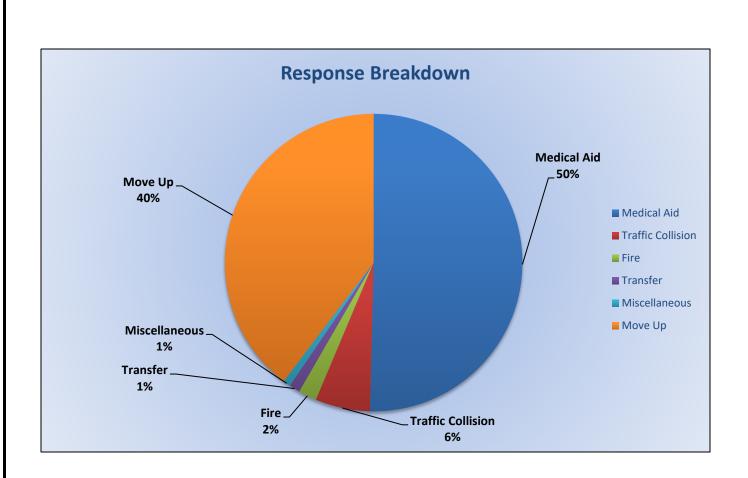

# Station 72 and Medic 49 Run Review May 2024

ENGINE 72: 54 Total Calls

Medical Aid – 29

<u>Fire</u> – 6

Traffic Collision – 4

<u>Pubilc Assist</u> – 2

<u>Misc</u> – 12

Move/Cover - 1

MEDIC 49: 281 Total Calls

<u>Medical Aid</u> – 215

<u>Fire</u> – 7

Traffic Collision – 16

<u>Transfer</u> – 4

<u>Misc</u> – 2

Move/Cover – 37

## E72 Monthly Statistics Comparison