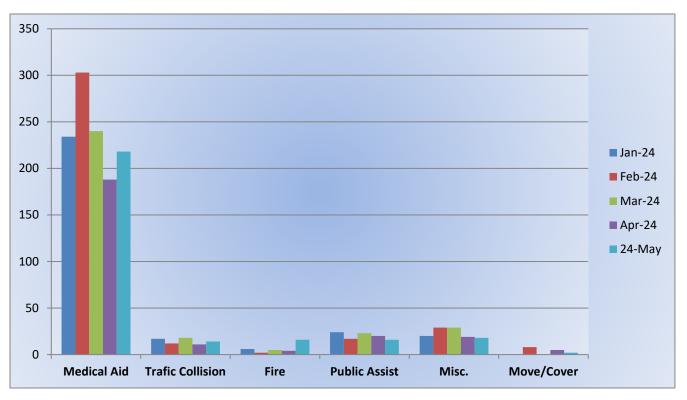

# Station 72 and Medic 49 Run Review May 2024

ENGINE 72: 54 Total Calls

Medical Aid – 29

<u>Fire</u> – 6

Traffic Collision – 4

<u>Pubilc Assist</u> – 2

<u>Misc</u> – 12

Move/Cover - 1

MEDIC 49: 281 Total Calls

<u>Medical Aid</u> – 215

<u>Fire</u> – 7

Traffic Collision – 16

<u>Transfer</u> – 4

<u>Misc</u> – 2

Move/Cover – 37

## E72 Monthly Statistics Comparison