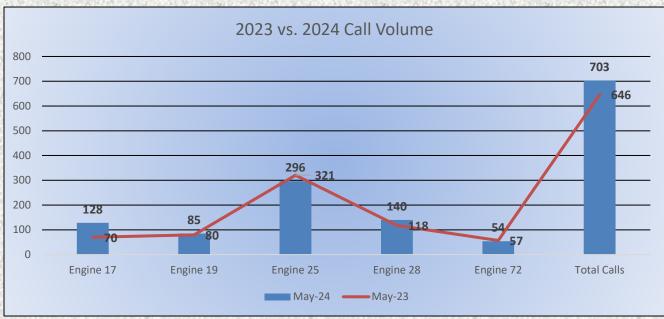

# **Engine Companies:**

Engine 17: 128 Engine 19: 85 Engine 25: 296 Engine 28: 140 Engine 72: 54 **Total Responses: 703**  Medic Units: Medic 17: 252 Medic 19: 234 Medic 25: 284 Medic 28: 258 Medic 49: 281 Total Responses: 1,309

#### Monthly Run Statistics and Yearly Comparison May 2024 Engine Companies and Medic Units

May-24 — May-23

Engine 28

Engine 72

**Total Calls** 

Engine 25

Monthly Run Statistics and Yearly Comparison May 2024 Engine Companies and Medic Units

## **Total Responses for Engine Companies: 703**

Total Responses for Medic Units: 1,309