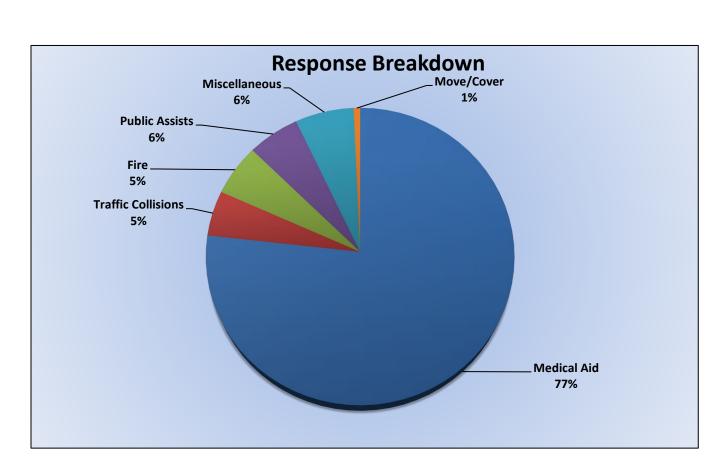

MEDIC 25: 296 Total Calls <u>Medical Aid-</u> 245 <u>Fire-</u> 2 <u>Traffic Collision-</u> 13 <u>Transfer-</u> 10 <u>Misc-</u> 0 <u>Move/Cover –</u> 26

E25 Monthly Statistics Comparison

M25 Monthly Statistics Comparison