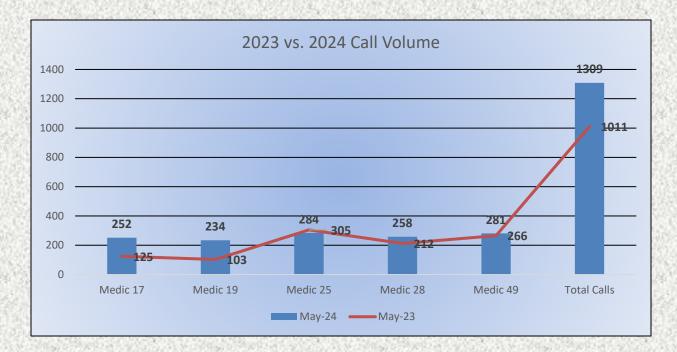

# **Engine Companies:**

Engine 17: 128 Engine 19: 85 Engine 25: 296 Engine 28: 140 Engine 72: 54 **Total Responses: 703**  Medic Units: Medic 17: 252 Medic 19: 234 Medic 25: 284 Medic 28: 258 Medic 49: 281 Total Responses: 1,309

#### Monthly Run Statistics and Yearly Comparison May 2024 Engine Companies and Medic Units

May-24 — May-23

Engine 28

Engine 72

**Total Calls** 

Engine 25

Monthly Run Statistics and Yearly Comparison May 2024 Engine Companies and Medic Units

## **Total Responses for Engine Companies: 703**

Total Responses for Medic Units: 1,309