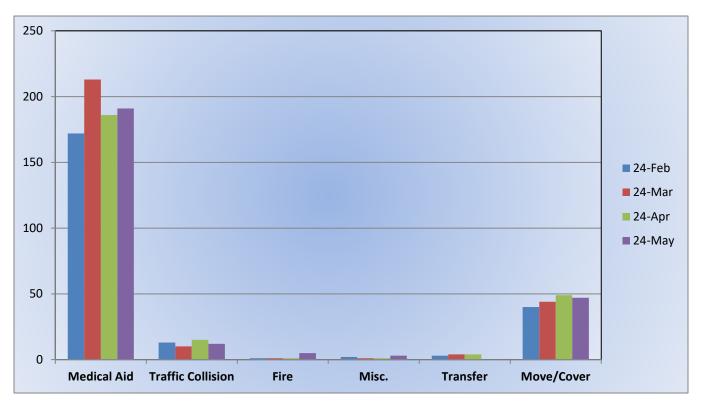

## Station 28 Run Review May 2024

ENGINE 28: 140 Total Calls <u>Medical Aid -</u> 76 <u>Fire -</u> 13 <u>Traffic Collision -</u> 10 <u>Public Assist -</u> 12 <u>Misc -</u> 13 <u>Move/Cover -</u> 17

MEDIC 28: 258 Total Calls <u>Medical Aid-</u> 191 <u>Fire-</u> 5 <u>Traffic Collision-</u> 12 <u>Transfer-</u> 0 <u>Misc-</u> 3 <u>Move/Cover –</u> 47