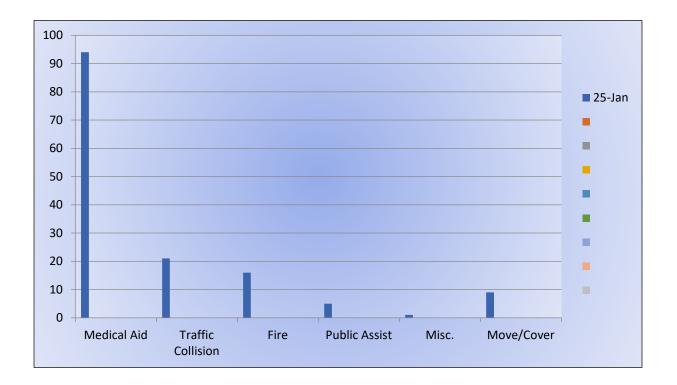

## 11. CORRESPONDENCE AND COMMUNICATION:

- Fire Engine Response Statistics.
- Medic Unit Response Statistics.
- Letter from Captain Morgan to Engineer Flanagen and Firefighter Van Patten.

## 11. CORRESPONDENCE AND COMMUNICATION:

- Fire Engine Response Statistics.
- Medic Unit Response Statistics.
- Thank you letter from Marshall Foundation for Community Health for the Districts donation of Ride to School in a Fire Truck.