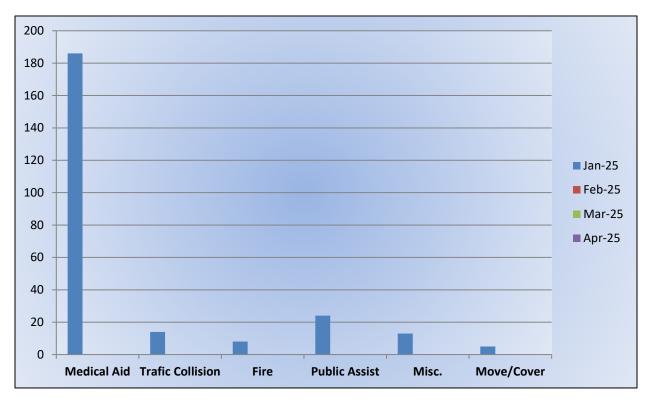

## 11. CORRESPONDENCE AND COMMUNICATION:

- Fire Engine Response Statistics.
- Medic Unit Response Statistics.
- Letter from Captain Morgan to Engineer Flanagen and Firefighter Van Patten.

## 11. CORRESPONDENCE AND COMMUNICATION:

- Fire Engine Response Statistics.
- Medic Unit Response Statistics.
- Thank you letter from Marshall Foundation for Community Health for the Districts donation of Ride to School in a Fire Truck.