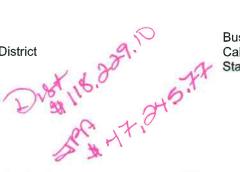

| Dist. Claims: | District Deposit: |
|---------------|-------------------|
| \$6,398.00    | \$17,189.61       |
| \$705.75      | \$12,128.30       |
| \$59,210.13   | \$5,269.84        |
| \$10,071.54   | \$7,833.94        |
| \$23,367.04   |                   |
| \$1,113.81    |                   |
| \$3,773.86    |                   |
| \$15,746.55   |                   |
| \$600.00      |                   |
| \$7,157.21    |                   |
| \$53,828.16   |                   |
| \$165,474.87  |                   |
|               |                   |