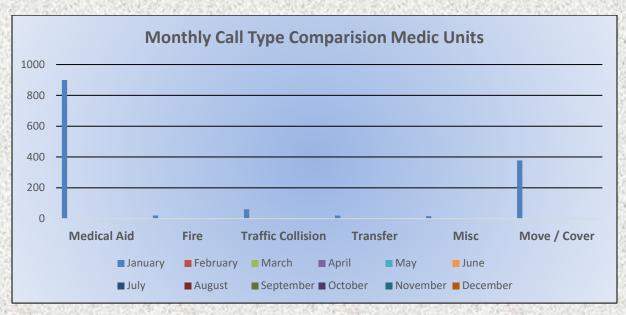

## 11. CORRESPONDENCE AND COMMUNICATION:

- Fire Engine Response Statistics.
- Medic Unit Response Statistics.
- Letter from Captain Morgan to Engineer Flanagen and Firefighter Van Patten.

## 11. CORRESPONDENCE AND COMMUNICATION:

- Fire Engine Response Statistics.
- Medic Unit Response Statistics.
- Thank you letter from Marshall Foundation for Community Health for the Districts donation of Ride to School in a Fire Truck.