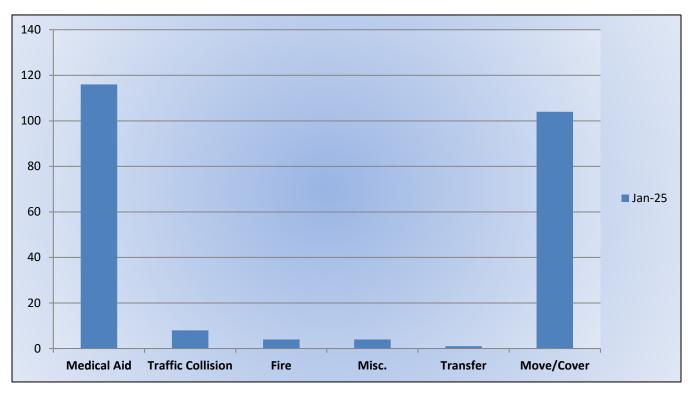

## 11. CORRESPONDENCE AND COMMUNICATION:

- Fire Engine Response Statistics.
- Medic Unit Response Statistics.
- Letter from Captain Morgan to Engineer Flanagen and Firefighter Van Patten.

## 11. CORRESPONDENCE AND COMMUNICATION:

- Fire Engine Response Statistics.
- Medic Unit Response Statistics.
- Thank you letter from Marshall Foundation for Community Health for the Districts donation of Ride to School in a Fire Truck.