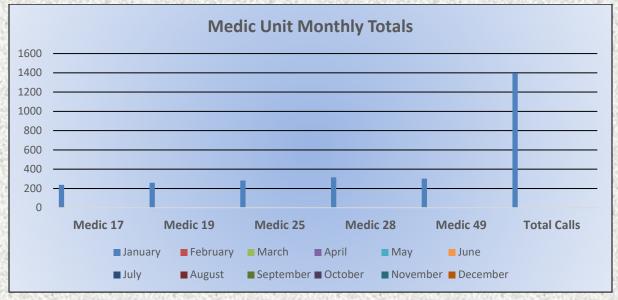

## 11. CORRESPONDENCE AND COMMUNICATION:

- Fire Engine Response Statistics.
- Medic Unit Response Statistics.
- Letter from Captain Morgan to Engineer Flanagen and Firefighter Van Patten.

## 11. CORRESPONDENCE AND COMMUNICATION:

- Fire Engine Response Statistics.
- Medic Unit Response Statistics.
- Thank you letter from Marshall Foundation for Community Health for the Districts donation of Ride to School in a Fire Truck.