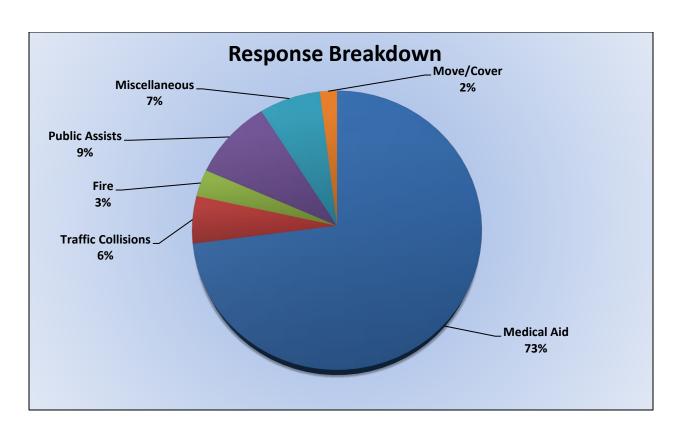

## 11. CORRESPONDENCE AND COMMUNICATION:

- Fire Engine Response Statistics.
- Medic Unit Response Statistics.
- Letter from Captain Morgan to Engineer Flanagen and Firefighter Van Patten.

## 11. CORRESPONDENCE AND COMMUNICATION:

- Fire Engine Response Statistics.
- Medic Unit Response Statistics.
- Thank you letter from Marshall Foundation for Community Health for the Districts donation of Ride to School in a Fire Truck.