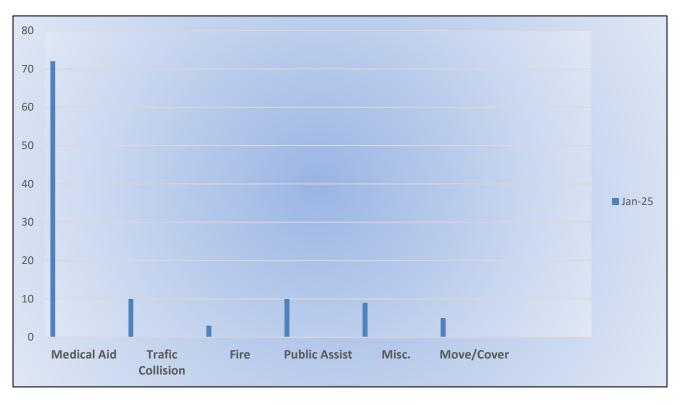

## 11. CORRESPONDENCE AND COMMUNICATION:

- Fire Engine Response Statistics.
- Medic Unit Response Statistics.
- Letter from Captain Morgan to Engineer Flanagen and Firefighter Van Patten.