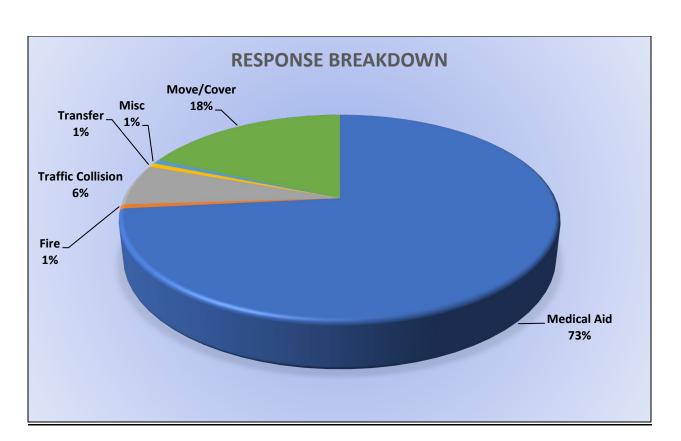

## 11. CORRESPONDENCE AND COMMUNICATION:

- Fire Engine Response Statistics.
- Medic Unit Response Statistics.
- Letter from Captain Morgan to Engineer Flanagen and Firefighter Van Patten.

## 11. CORRESPONDENCE AND COMMUNICATION:

- Fire Engine Response Statistics.
- Medic Unit Response Statistics.
- Thank you letter from Marshall Foundation for Community Health for the Districts donation of Ride to School in a Fire Truck.