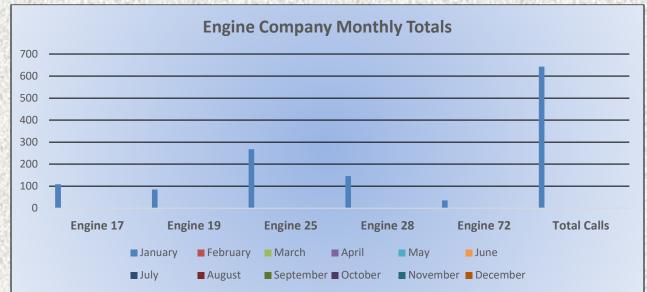

## 11. CORRESPONDENCE AND COMMUNICATION:

- Fire Engine Response Statistics.
- Medic Unit Response Statistics.
- Letter from Captain Morgan to Engineer Flanagen and Firefighter Van Patten.

## 11. CORRESPONDENCE AND COMMUNICATION:

- Fire Engine Response Statistics.
- Medic Unit Response Statistics.
- Thank you letter from Marshall Foundation for Community Health for the Districts donation of Ride to School in a Fire Truck.