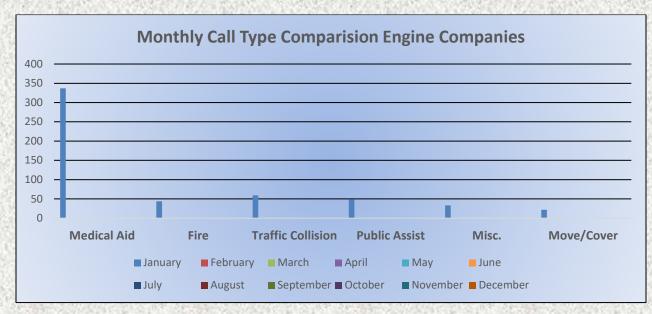

## 11. CORRESPONDENCE AND COMMUNICATION:

- Fire Engine Response Statistics.
- Medic Unit Response Statistics.
- Letter from Captain Morgan to Engineer Flanagen and Firefighter Van Patten.

## 11. CORRESPONDENCE AND COMMUNICATION:

- Fire Engine Response Statistics.
- Medic Unit Response Statistics.
- Thank you letter from Marshall Foundation for Community Health for the Districts donation of Ride to School in a Fire Truck.