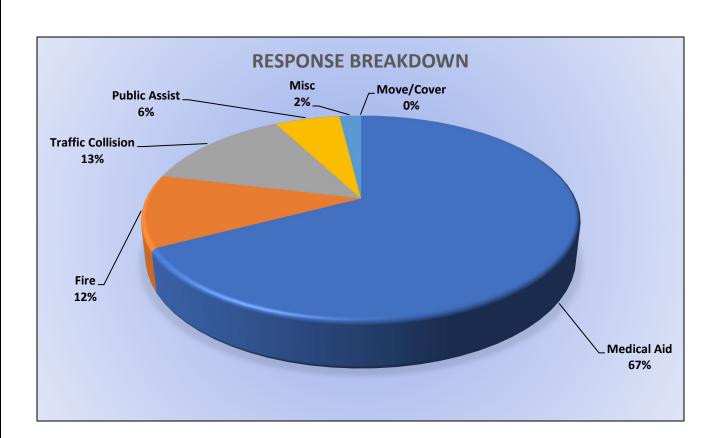

## 11. CORRESPONDENCE AND COMMUNICATION:

- Fire Engine Response Statistics.
- Medic Unit Response Statistics.
- Letter from Captain Morgan to Engineer Flanagen and Firefighter Van Patten.