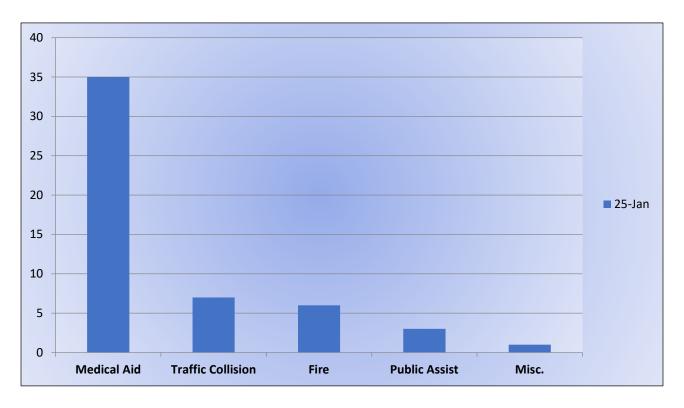

## 11. CORRESPONDENCE AND COMMUNICATION:

- Fire Engine Response Statistics.
- Medic Unit Response Statistics.
- Letter from Captain Morgan to Engineer Flanagen and Firefighter Van Patten.

## 11. CORRESPONDENCE AND COMMUNICATION:

- Fire Engine Response Statistics.
- Medic Unit Response Statistics.
- Thank you letter from Marshall Foundation for Community Health for the Districts donation of Ride to School in a Fire Truck.