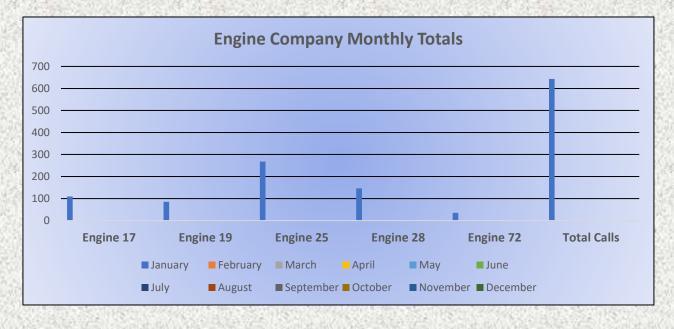

## 11. CORRESPONDENCE AND COMMUNICATION:

- Fire Engine Response Statistics.
- Medic Unit Response Statistics.
- Letter from Captain Morgan to Engineer Flanagen and Firefighter Van Patten.

## 11. CORRESPONDENCE AND COMMUNICATION:

- Fire Engine Response Statistics.
- Medic Unit Response Statistics.
- Thank you letter from Marshall Foundation for Community Health for the Districts donation of Ride to School in a Fire Truck.