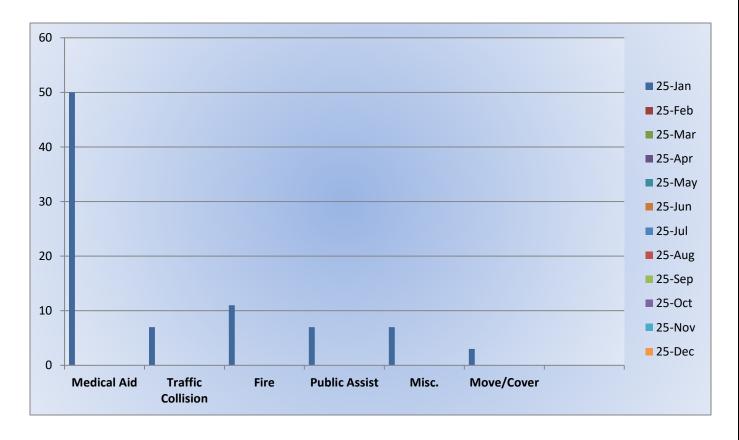

## 11. CORRESPONDENCE AND COMMUNICATION:

- Fire Engine Response Statistics.
- Medic Unit Response Statistics.
- Letter from Captain Morgan to Engineer Flanagen and Firefighter Van Patten.

## 11. CORRESPONDENCE AND COMMUNICATION:

- Fire Engine Response Statistics.
- Medic Unit Response Statistics.
- Thank you letter from Marshall Foundation for Community Health for the Districts donation of Ride to School in a Fire Truck.