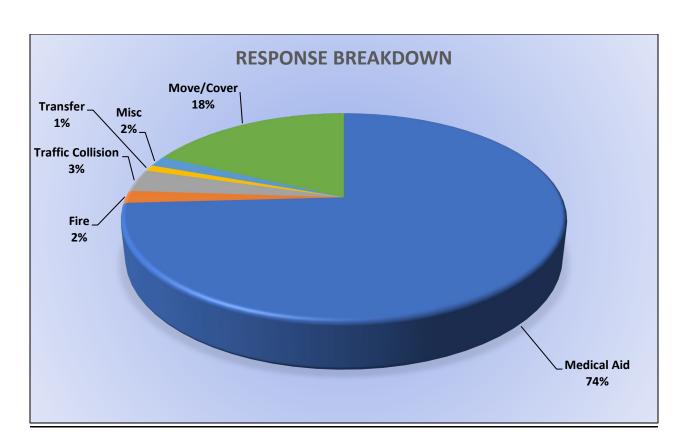

## 11. CORRESPONDENCE AND COMMUNICATION:

- Fire Engine Response Statistics.
- Medic Unit Response Statistics.
- Letter from Captain Morgan to Engineer Flanagen and Firefighter Van Patten.

## 11. CORRESPONDENCE AND COMMUNICATION:

- Fire Engine Response Statistics.
- Medic Unit Response Statistics.
- Thank you letter from Marshall Foundation for Community Health for the Districts donation of Ride to School in a Fire Truck.