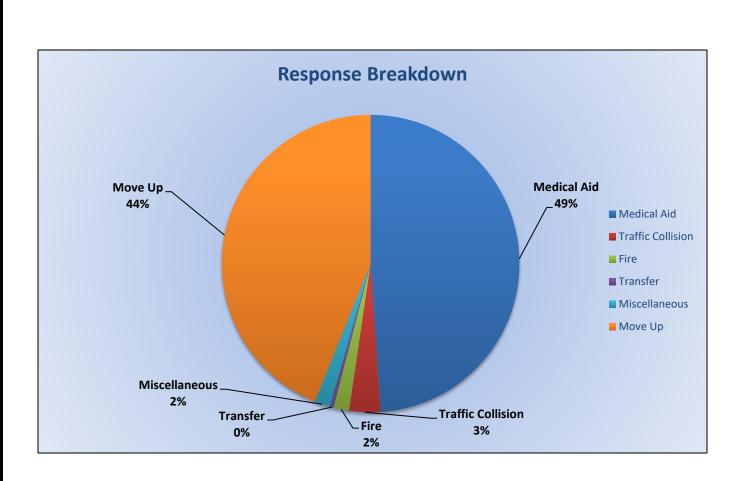

## 11. CORRESPONDENCE AND COMMUNICATION:

- Fire Engine Response Statistics.
- Medic Unit Response Statistics.
- Thank you letter from Marshall Foundation for Community Health for the Districts donation of Ride to School in a Fire Truck.