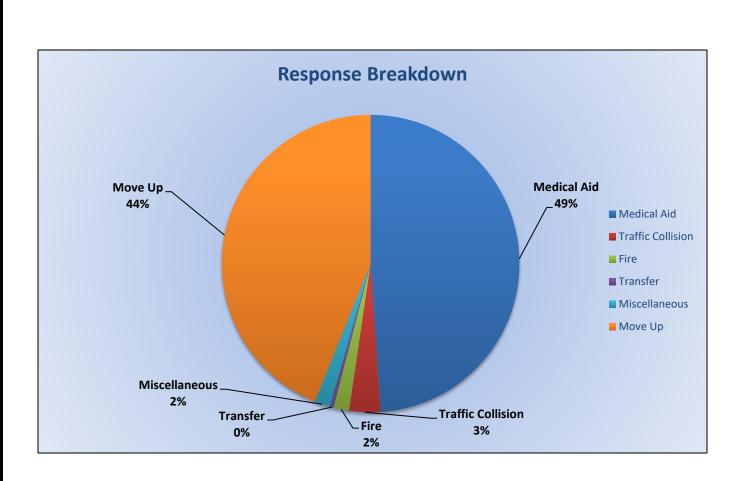

## 11. CORRESPONDENCE AND COMMUNICATION:

- Fire Engine Response Statistics.
- Medic Unit Response Statistics.
- Letter from Captain Morgan to Engineer Flanagen and Firefighter Van Patten.

## 11. CORRESPONDENCE AND COMMUNICATION:

- Fire Engine Response Statistics.
- Medic Unit Response Statistics.
- Thank you letter from Marshall Foundation for Community Health for the Districts donation of Ride to School in a Fire Truck.