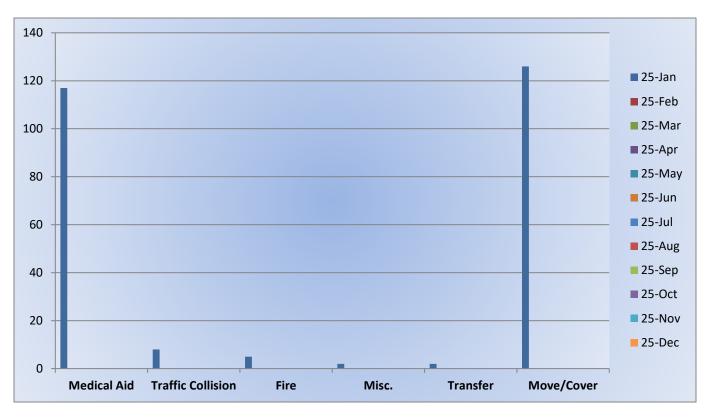

## 11. CORRESPONDENCE AND COMMUNICATION:

- Fire Engine Response Statistics.
- Medic Unit Response Statistics.
- Letter from Captain Morgan to Engineer Flanagen and Firefighter Van Patten.

## 11. CORRESPONDENCE AND COMMUNICATION:

- Fire Engine Response Statistics.
- Medic Unit Response Statistics.
- Thank you letter from Marshall Foundation for Community Health for the Districts donation of Ride to School in a Fire Truck.