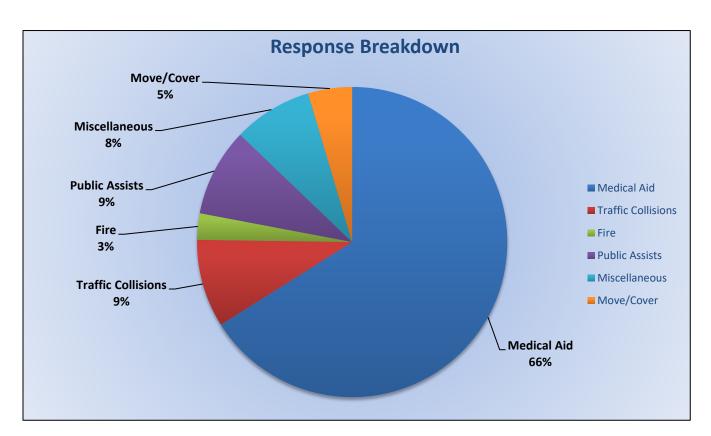

## 11. CORRESPONDENCE AND COMMUNICATION:

- Fire Engine Response Statistics.
- Medic Unit Response Statistics.
- Letter from Captain Morgan to Engineer Flanagen and Firefighter Van Patten.

## 11. CORRESPONDENCE AND COMMUNICATION:

- Fire Engine Response Statistics.
- Medic Unit Response Statistics.
- Thank you letter from Marshall Foundation for Community Health for the Districts donation of Ride to School in a Fire Truck.