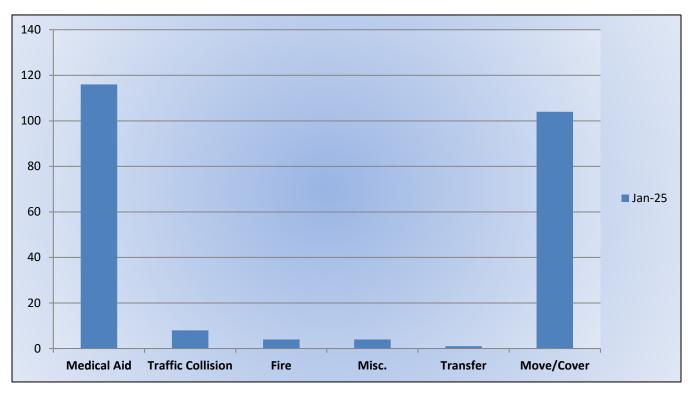

## 11. CORRESPONDENCE AND COMMUNICATION:

- Fire Engine Response Statistics.
- Medic Unit Response Statistics.
- Thank you letter from Marshall Foundation for Community Health for the Districts donation of Ride to School in a Fire Truck.