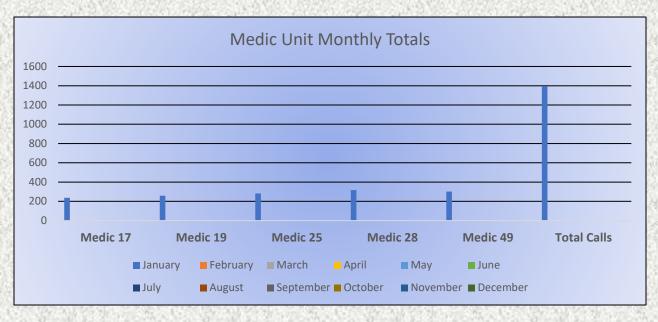

## 11. CORRESPONDENCE AND COMMUNICATION:

- Fire Engine Response Statistics.
- Medic Unit Response Statistics.
- Letter from Captain Morgan to Engineer Flanagen and Firefighter Van Patten.

## 11. CORRESPONDENCE AND COMMUNICATION:

- Fire Engine Response Statistics.
- Medic Unit Response Statistics.
- Thank you letter from Marshall Foundation for Community Health for the Districts donation of Ride to School in a Fire Truck.