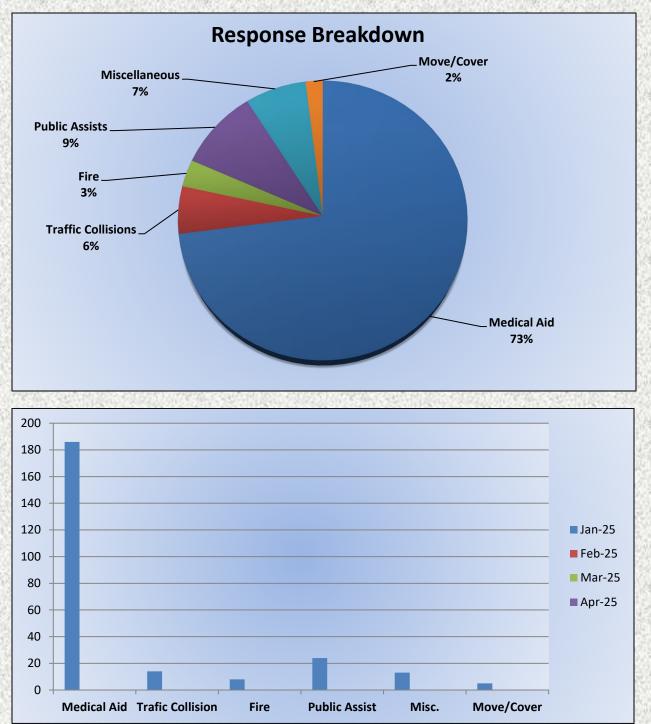

## 11. CORRESPONDENCE AND COMMUNICATION:

- Fire Engine Response Statistics.
- Medic Unit Response Statistics.
- Letter from Captain Morgan to Engineer Flanagen and Firefighter Van Patten.

## 11. CORRESPONDENCE AND COMMUNICATION:

- Fire Engine Response Statistics.
- Medic Unit Response Statistics.
- Thank you letter from Marshall Foundation for Community Health for the Districts donation of Ride to School in a Fire Truck.