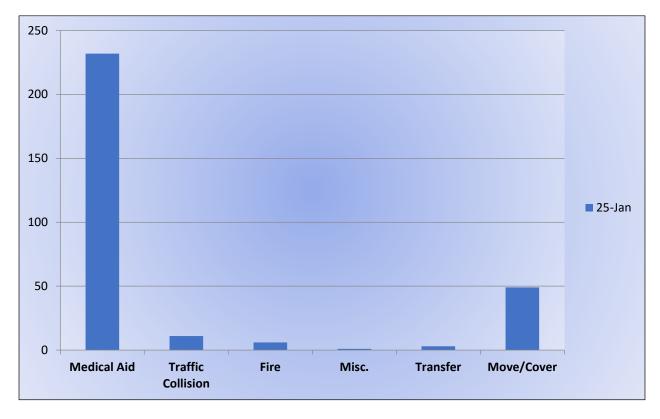

## 11. CORRESPONDENCE AND COMMUNICATION:

- Fire Engine Response Statistics.
- Medic Unit Response Statistics.
- Letter from Captain Morgan to Engineer Flanagen and Firefighter Van Patten.

## 11. CORRESPONDENCE AND COMMUNICATION:

- Fire Engine Response Statistics.
- Medic Unit Response Statistics.
- Thank you letter from Marshall Foundation for Community Health for the Districts donation of Ride to School in a Fire Truck.