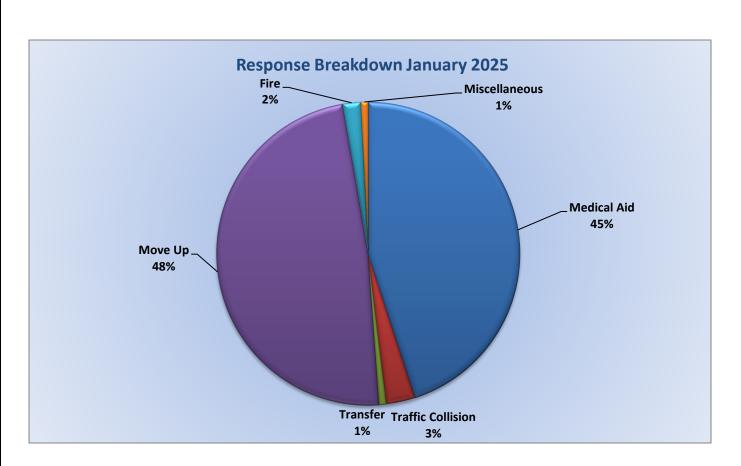

## 11. CORRESPONDENCE AND COMMUNICATION:

- Fire Engine Response Statistics.
- Medic Unit Response Statistics.
- Letter from Captain Morgan to Engineer Flanagen and Firefighter Van Patten.

## 11. CORRESPONDENCE AND COMMUNICATION:

- Fire Engine Response Statistics.
- Medic Unit Response Statistics.
- Thank you letter from Marshall Foundation for Community Health for the Districts donation of Ride to School in a Fire Truck.