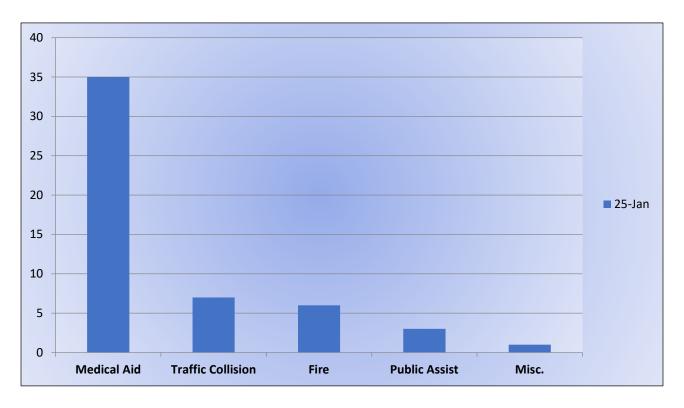

## 11. CORRESPONDENCE AND COMMUNICATION:

- Fire Engine Response Statistics.
- Medic Unit Response Statistics.
- Letter from Captain Morgan to Engineer Flanagen and Firefighter Van Patten.