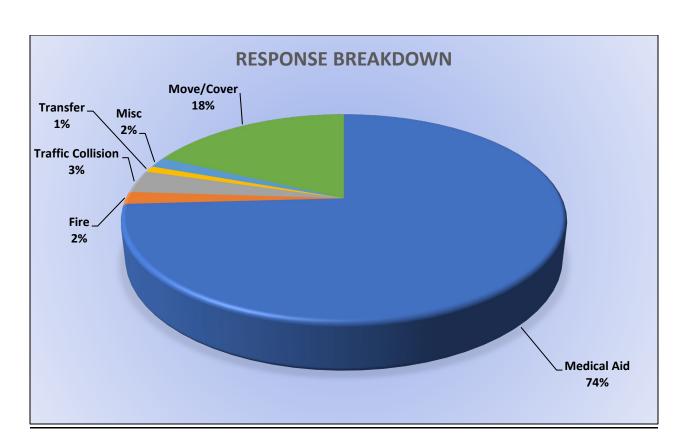

## 11. CORRESPONDENCE AND COMMUNICATION:

- Fire Engine Response Statistics.
- Medic Unit Response Statistics.
- Thank you letter from Marshall Foundation for Community Health for the Districts donation of Ride to School in a Fire Truck.