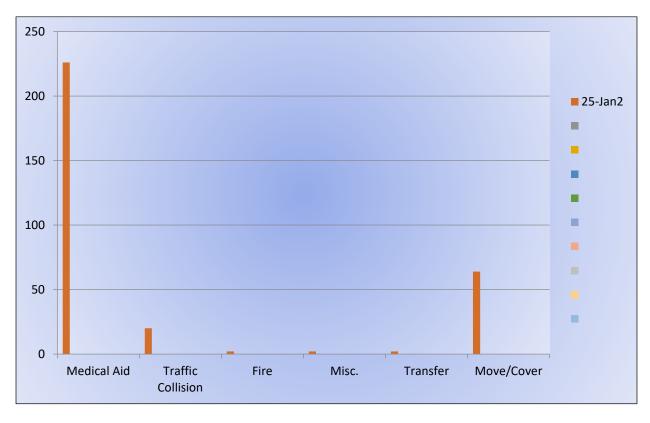

## 11. CORRESPONDENCE AND COMMUNICATION:

- Fire Engine Response Statistics.
- Medic Unit Response Statistics.
- Letter from Captain Morgan to Engineer Flanagen and Firefighter Van Patten.

## 11. CORRESPONDENCE AND COMMUNICATION:

- Fire Engine Response Statistics.
- Medic Unit Response Statistics.
- Thank you letter from Marshall Foundation for Community Health for the Districts donation of Ride to School in a Fire Truck.