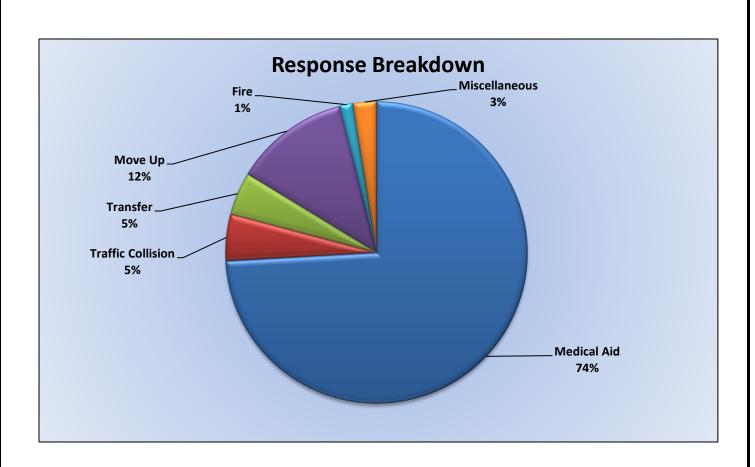

## 11. CORRESPONDENCE AND COMMUNICATION:

- Fire Engine Response Statistics.
- Medic Unit Response Statistics.
- Letter from Captain Morgan to Engineer Flanagen and Firefighter Van Patten.

## 11. CORRESPONDENCE AND COMMUNICATION:

- Fire Engine Response Statistics.
- Medic Unit Response Statistics.
- Thank you letter from Marshall Foundation for Community Health for the Districts donation of Ride to School in a Fire Truck.