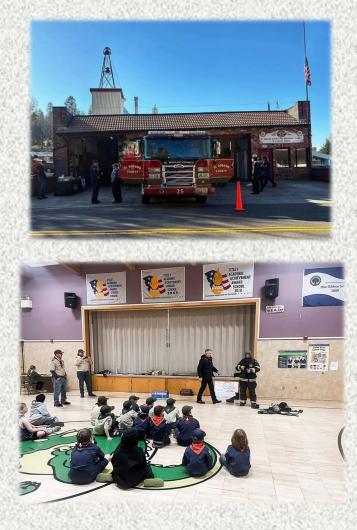

## 12. FIRE CHIEF'S REPORT:

- City of Placerville
  - The District hosted an Open House for the community at Station 25 on January 11, 2025. The event was centered around providing the community the opportunity to see their new fire engine, while meeting their local firefighters.
  - We are in the initial planning of the Annual Wildfire Preparedness public event, hosted by the Placerville Fire Safe Council. This year the event will be in April.
  - Staff is working with City staff on their special event / Main St closure process and plans.
- JP
  - A Contract negotiations continue with the County, the group meets twice monthly. The concepts for portions of the contract were presented and discussed at a recent JPA Workshop, with directions provided to the Ad-Hoc group.
    - Cristy Jorgensen is officially working in the capacity of the JPA Executive Director, starting on January 6, 2025.