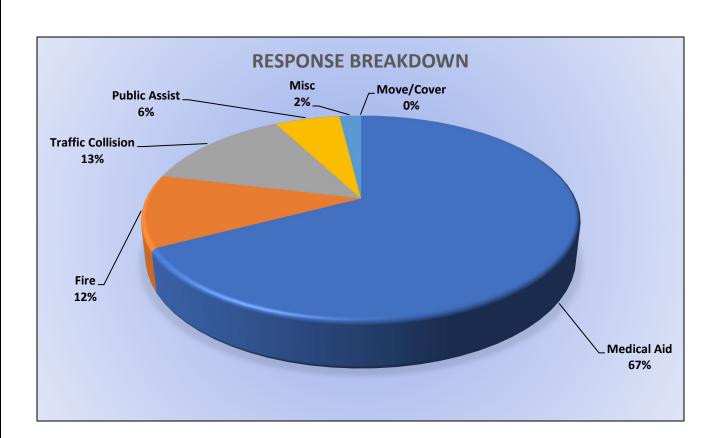

## 11. CORRESPONDENCE AND COMMUNICATION:

- Fire Engine Response Statistics.
- Medic Unit Response Statistics.
- Letter from Captain Morgan to Engineer Flanagen and Firefighter Van Patten.

## 11. CORRESPONDENCE AND COMMUNICATION:

- Fire Engine Response Statistics.
- Medic Unit Response Statistics.
- Thank you letter from Marshall Foundation for Community Health for the Districts donation of Ride to School in a Fire Truck.