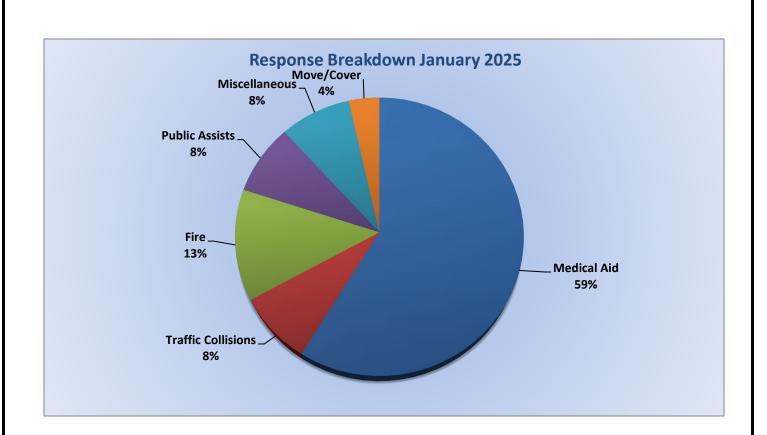

## 11. CORRESPONDENCE AND COMMUNICATION:

- Fire Engine Response Statistics.
- Medic Unit Response Statistics.
- Letter from Captain Morgan to Engineer Flanagen and Firefighter Van Patten.

## 11. CORRESPONDENCE AND COMMUNICATION:

- Fire Engine Response Statistics.
- Medic Unit Response Statistics.
- Thank you letter from Marshall Foundation for Community Health for the Districts donation of Ride to School in a Fire Truck.