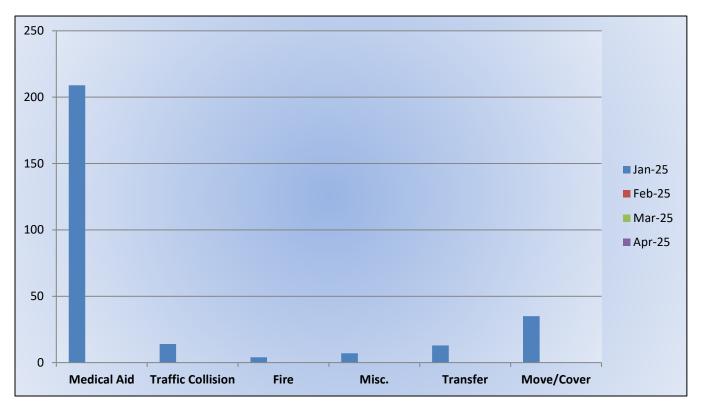

## 11. CORRESPONDENCE AND COMMUNICATION:

- Fire Engine Response Statistics.
- Medic Unit Response Statistics.
- Letter from Captain Morgan to Engineer Flanagen and Firefighter Van Patten.

## 11. CORRESPONDENCE AND COMMUNICATION:

- Fire Engine Response Statistics.
- Medic Unit Response Statistics.
- Thank you letter from Marshall Foundation for Community Health for the Districts donation of Ride to School in a Fire Truck.