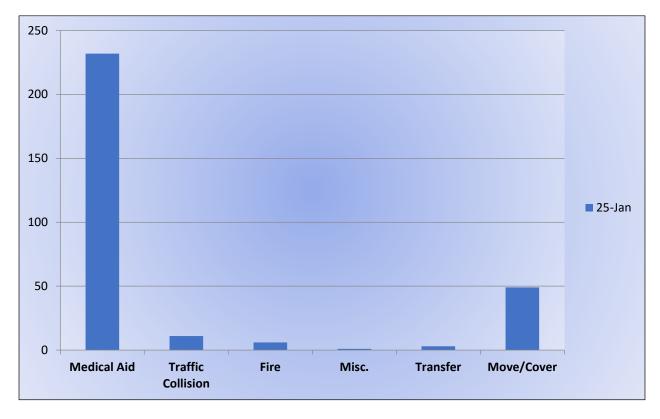

## 11. CORRESPONDENCE AND COMMUNICATION:

- Fire Engine Response Statistics.
- Medic Unit Response Statistics.
- Thank you letter from Marshall Foundation for Community Health for the Districts donation of Ride to School in a Fire Truck.