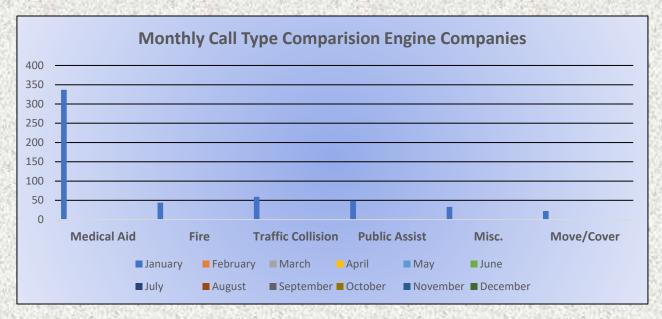

## 11. CORRESPONDENCE AND COMMUNICATION:

- Fire Engine Response Statistics.
- Medic Unit Response Statistics.
- Letter from Captain Morgan to Engineer Flanagen and Firefighter Van Patten.

## 11. CORRESPONDENCE AND COMMUNICATION:

- Fire Engine Response Statistics.
- Medic Unit Response Statistics.
- Thank you letter from Marshall Foundation for Community Health for the Districts donation of Ride to School in a Fire Truck.