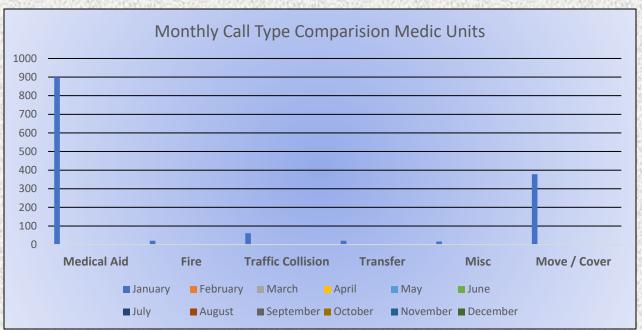

## 11. CORRESPONDENCE AND COMMUNICATION:

- Fire Engine Response Statistics.
- Medic Unit Response Statistics.
- Letter from Captain Morgan to Engineer Flanagen and Firefighter Van Patten.

## 11. CORRESPONDENCE AND COMMUNICATION:

- Fire Engine Response Statistics.
- Medic Unit Response Statistics.
- Thank you letter from Marshall Foundation for Community Health for the Districts donation of Ride to School in a Fire Truck.