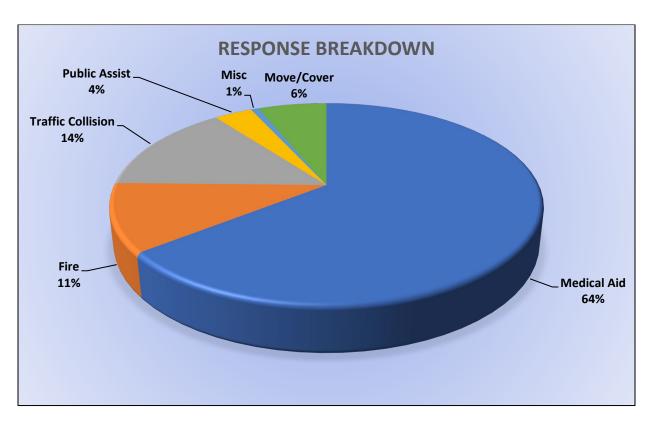

## 11. CORRESPONDENCE AND COMMUNICATION:

- Fire Engine Response Statistics.
- Medic Unit Response Statistics.
- Letter from Captain Morgan to Engineer Flanagen and Firefighter Van Patten.

## 11. CORRESPONDENCE AND COMMUNICATION:

- Fire Engine Response Statistics.
- Medic Unit Response Statistics.
- Thank you letter from Marshall Foundation for Community Health for the Districts donation of Ride to School in a Fire Truck.