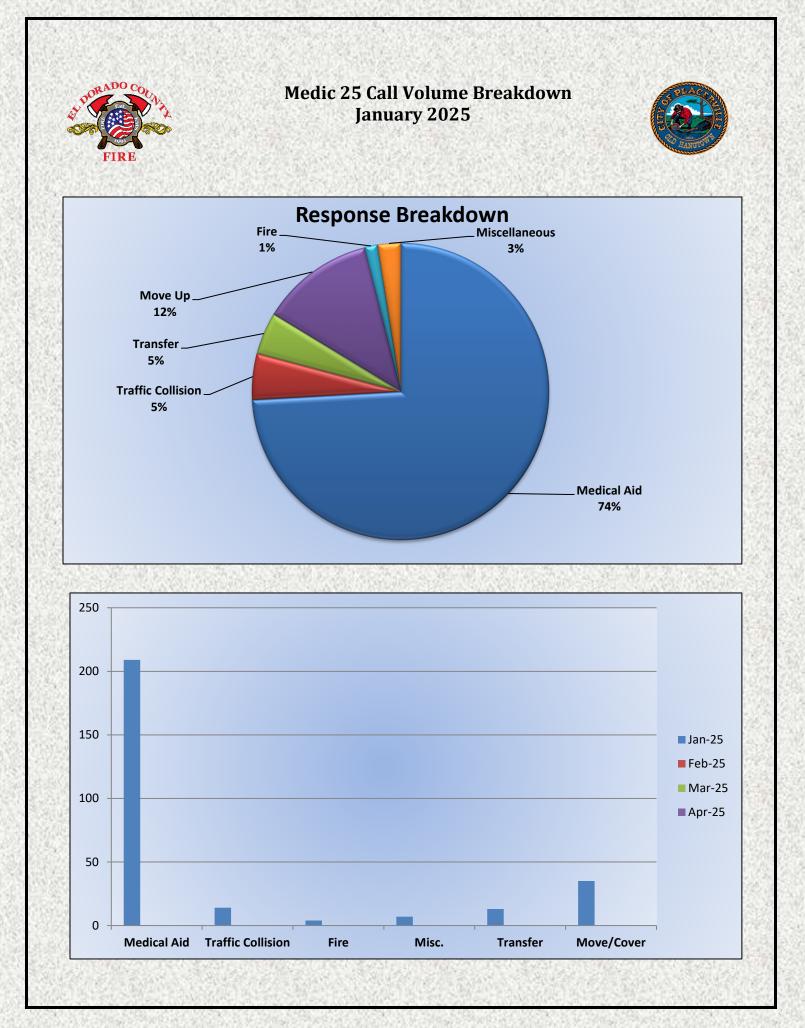

## 11. CORRESPONDENCE AND COMMUNICATION:

- Fire Engine Response Statistics.
- Medic Unit Response Statistics.
- Letter from Captain Morgan to Engineer Flanagen and Firefighter Van Patten.

## 11. CORRESPONDENCE AND COMMUNICATION:

- Fire Engine Response Statistics.
- Medic Unit Response Statistics.
- Thank you letter from Marshall Foundation for Community Health for the Districts donation of Ride to School in a Fire Truck.