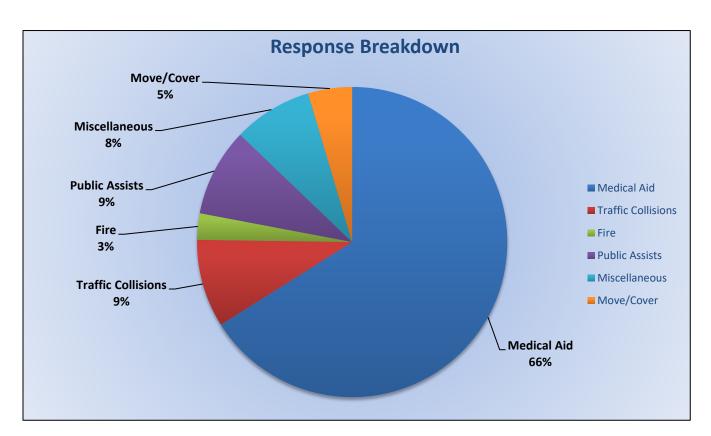

## 11. CORRESPONDENCE AND COMMUNICATION:

- Fire Engine Response Statistics.
- Medic Unit Response Statistics.
- Letter from Captain Morgan to Engineer Flanagen and Firefighter Van Patten.