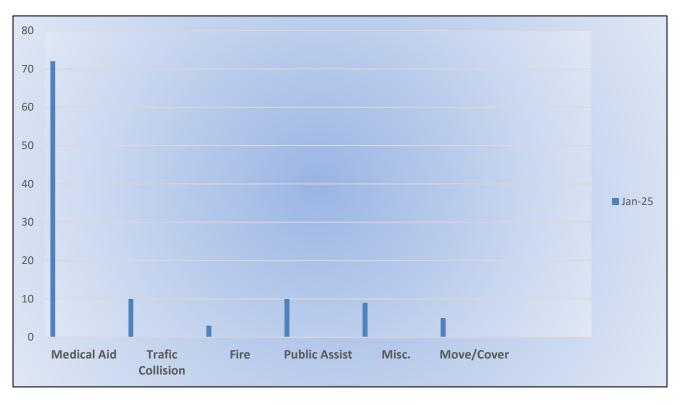

## 11. CORRESPONDENCE AND COMMUNICATION:

- Fire Engine Response Statistics.
- Medic Unit Response Statistics.
- Letter from Captain Morgan to Engineer Flanagen and Firefighter Van Patten.

## 11. CORRESPONDENCE AND COMMUNICATION:

- Fire Engine Response Statistics.
- Medic Unit Response Statistics.
- Thank you letter from Marshall Foundation for Community Health for the Districts donation of Ride to School in a Fire Truck.