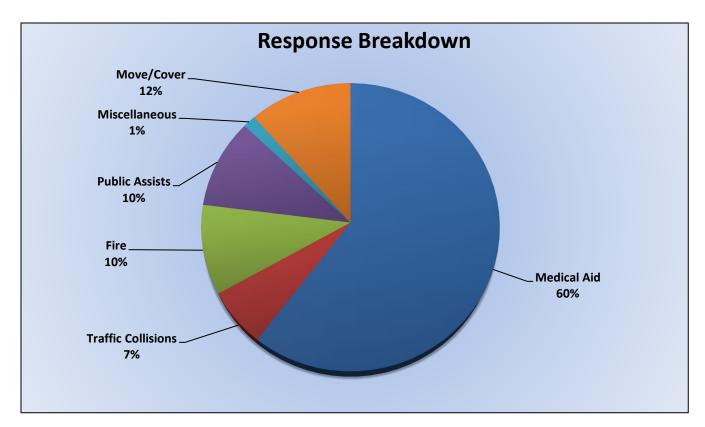

MEDIC 25: 304 Total Calls

Medical Aid- 248

Fire-3

Traffic Collision- 14

Transfer -7

Misc.- 2

Medical Aid- 248

Fire- 3

**Traffic Collision-14** 

Transfer- 7

Misc- 2

**E25 Monthly Statistics Comparison** 

M25 Monthly Statistics Comparison