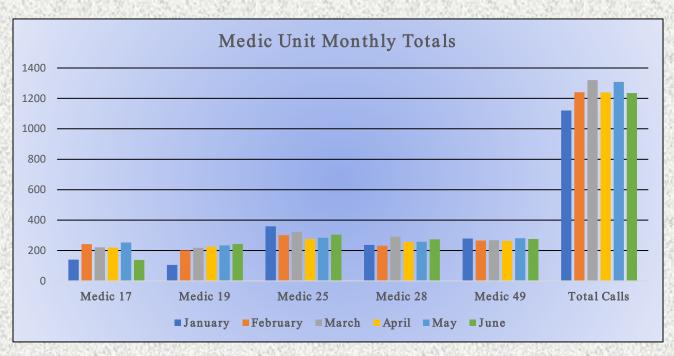

#### Run Statistics – Engines & Medics

Engine Companies:Medic Units:Engine 17: 108Medic 17: 138Engine 19: 84Medic 19: 243Engine 25: 292Medic 25: 304Engine 28: 139Medic 28: 274Engine 72: 53Medic 49: 276

Total Responses: 676 Total Responses: 1,235

Monthly Run Statistics and Yearly Comparison June 2024 Engine Companies and Medic Units

Monthly Run Statistics and Yearly Comparison May 2024 Engine Companies and Medic Units

#### Monthly Run Statistics and Call Break Down June 2024 Engine Companies and Medic Units

Total Responses for Engine Companies: 676

Total Responses for Medic Units: 1,235