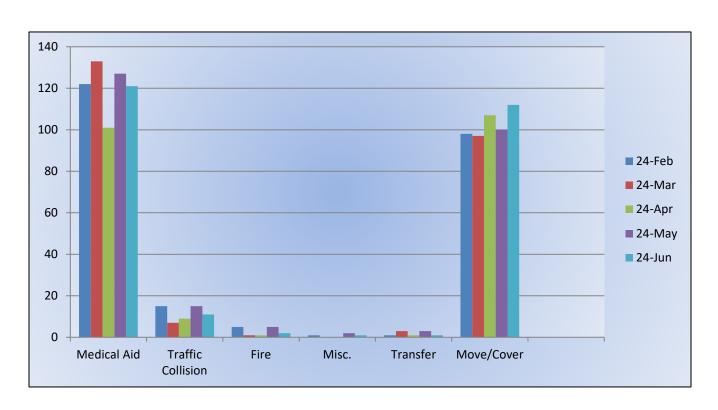

#### **Medic 25 Monthly Statistics Comparison**

MEDIC 17: 138 Total Calls

Medical Aid- 121

Fire- 2

Traffic Collision- 11

Transfer- 1

Misc- 1

**E17 Monthly Statistics Comparison** 

M17 Monthly Statistics Comparison