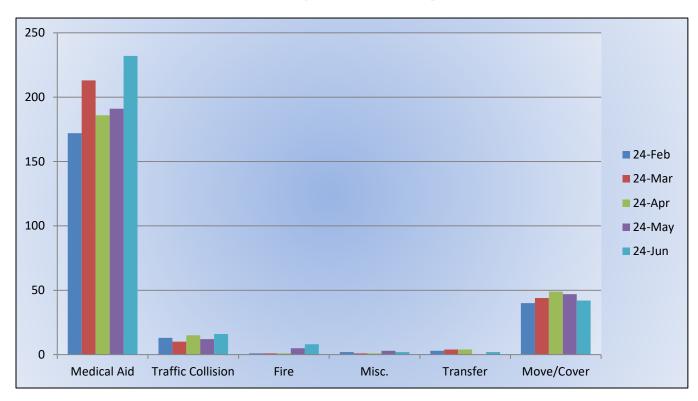

#### **Medic 25 Monthly Statistics Comparison**

MEDIC 25: 304 Total Calls

Medical Aid- 248

Fire-3

Traffic Collision- 14

Transfer -7

Misc.- 2

Medical Aid- 248

Fire- 3

**Traffic Collision-14** 

Transfer- 7

Misc- 2

**E25 Monthly Statistics Comparison** 

M25 Monthly Statistics Comparison