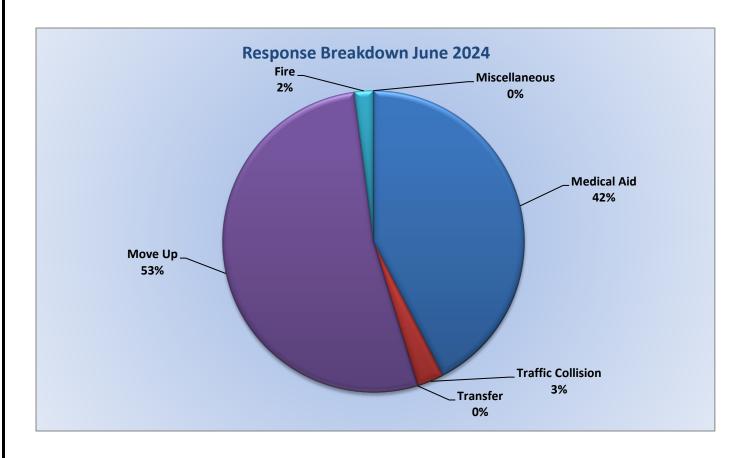

#### Monthly Run Statistics and Call Break Down June 2024 Engine Companies and Medic Units

Total Responses for Engine Companies: 676

Total Responses for Medic Units: 1,235