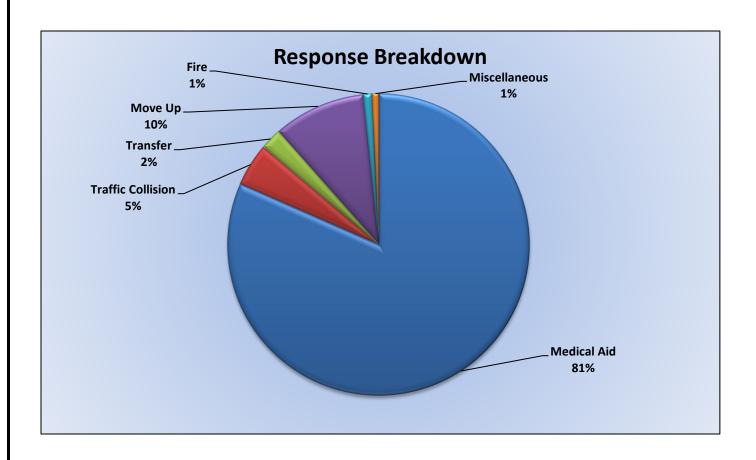

## Station 25 Run Statistics June 2024

ENGINE 25: 292 Total Calls

Medical Aid-214

Fire-13

Traffic Collision-23

Public Assist - 15

Misc. - 25

Move/Cover-2

#### Station 25 Run Review June 2024

ENGINE 25: 292 Total Calls

Medical Aid- 214

Fire- 13

Traffic Collision- 23
Public Assist- 15

Misc- 25

Move/Cover - 2

MEDIC 25: 304 Total Calls