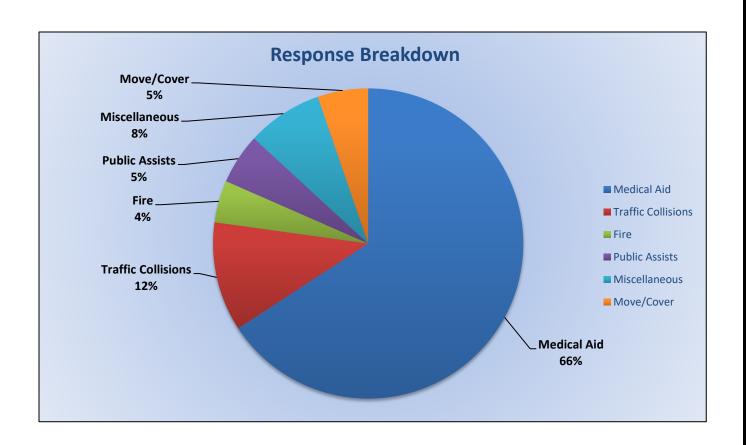

#### Monthly Run Statistics and Call Break Down June 2024 Engine Companies and Medic Units

Total Responses for Engine Companies: 676

Total Responses for Medic Units: 1,235