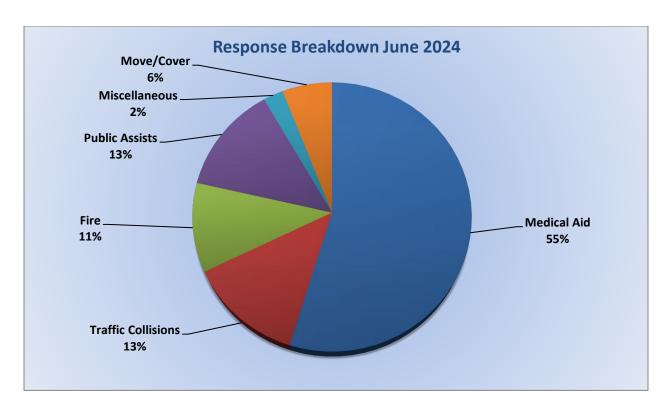

## Station 25 Run Statistics June 2024

ENGINE 25: 292 Total Calls

Medical Aid-214

Fire-13

Traffic Collision-23

Public Assist - 15

Misc. - 25

Move/Cover-2

#### Station 25 Run Review June 2024

ENGINE 25: 292 Total Calls

Medical Aid- 214

Fire- 13

Traffic Collision- 23
Public Assist- 15

Misc- 25

Move/Cover - 2

MEDIC 25: 304 Total Calls