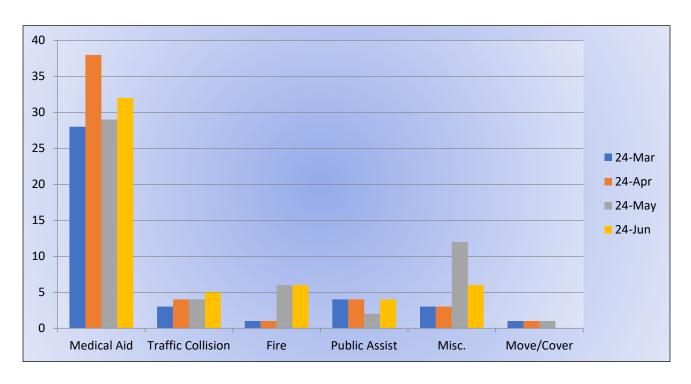

#### **Engine 25 Monthly Statistics Comparison**

#### Station 25 Run Review June 2024

ENGINE 25: 292 Total Calls

Medical Aid- 214

Fire- 13

Traffic Collision- 23
Public Assist- 15

Misc- 25

Move/Cover - 2

MEDIC 25: 304 Total Calls

## Station 25 Run Statistics June 2024

ENGINE 25: 292 Total Calls

Medical Aid-214

Fire-13

Traffic Collision-23

Public Assist - 15

Misc. - 25

Move/Cover-2