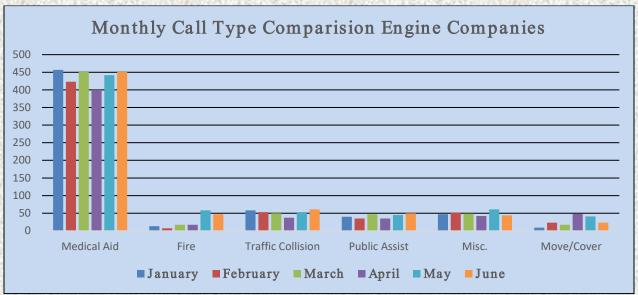

#### Monthly Run Statistics and Call Break Down June 2024 Engine Companies and Medic Units

Total Responses for Engine Companies: 676

Total Responses for Medic Units: 1,235