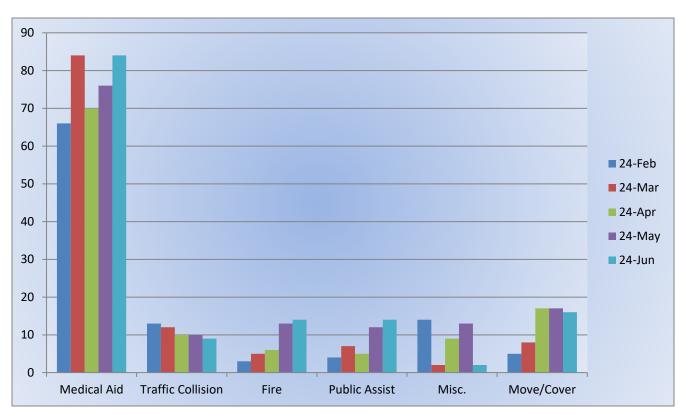

#### **Engine 25 Monthly Statistics Comparison**

#### Station 25 Run Review June 2024

ENGINE 25: 292 Total Calls

Medical Aid- 214

Fire- 13

Traffic Collision- 23
Public Assist- 15

Misc- 25

Move/Cover - 2

MEDIC 25: 304 Total Calls

## Station 25 Run Statistics June 2024

ENGINE 25: 292 Total Calls

Medical Aid-214

Fire-13

Traffic Collision-23

Public Assist - 15

Misc. - 25

Move/Cover-2