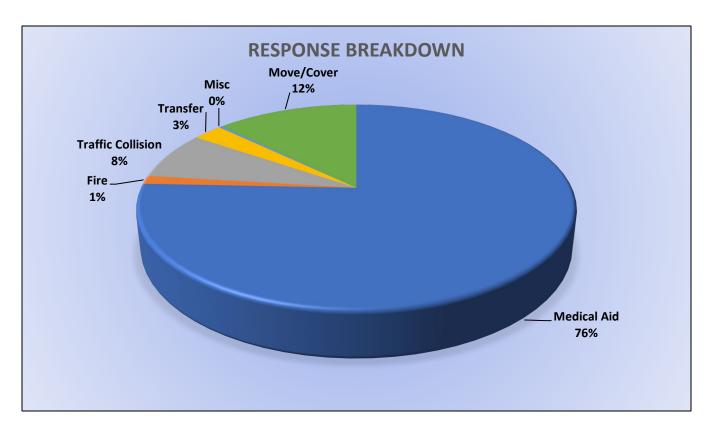

#### Monthly Run Statistics and Call Break Down June 2024 Engine Companies and Medic Units

Total Responses for Engine Companies: 676

Total Responses for Medic Units: 1,235