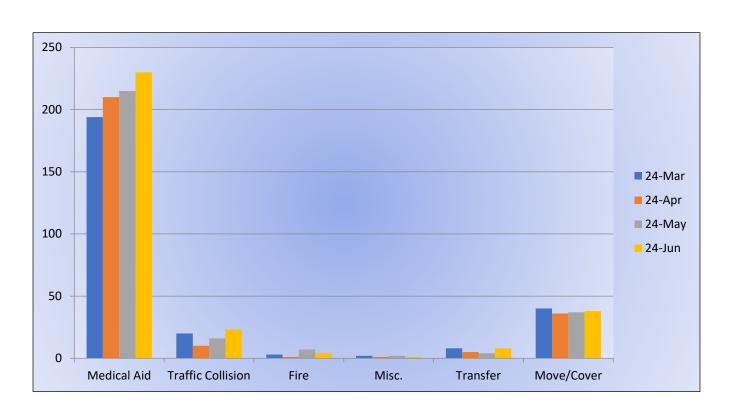

#### **Medic 25 Monthly Statistics Comparison**

MEDIC 25: 304 Total Calls

Medical Aid- 248

Fire-3

Traffic Collision- 14

Transfer -7

Misc.- 2

Medical Aid- 248

Fire- 3

**Traffic Collision-14** 

Transfer- 7

Misc- 2

**E25 Monthly Statistics Comparison** 

M25 Monthly Statistics Comparison