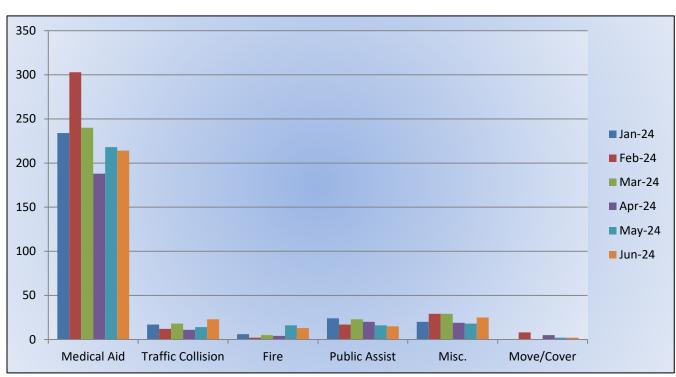

#### **Engine 25 Monthly Statistics Comparison**

## Station 25 Run Statistics June 2024

ENGINE 25: 292 Total Calls

Medical Aid-214

Fire-13

Traffic Collision-23

Public Assist - 15

Misc. - 25

Move/Cover-2

#### Station 25 Run Review June 2024

ENGINE 25: 292 Total Calls

Medical Aid- 214

Fire- 13

Traffic Collision- 23
Public Assist- 15

Misc- 25

Move/Cover - 2

MEDIC 25: 304 Total Calls