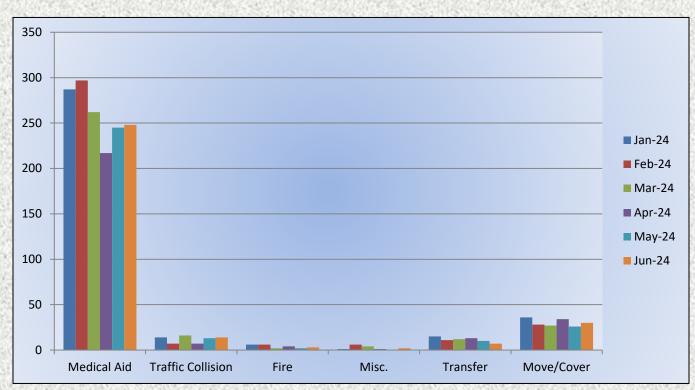

#### **Medic 25 Monthly Statistics Comparison**

MEDIC 25: 304 Total Calls

Medical Aid- 248

Fire-3

Traffic Collision- 14

Transfer -7

Misc.- 2

Medical Aid- 248

Fire- 3

**Traffic Collision-14** 

Transfer- 7

Misc- 2

**E25 Monthly Statistics Comparison** 

M25 Monthly Statistics Comparison