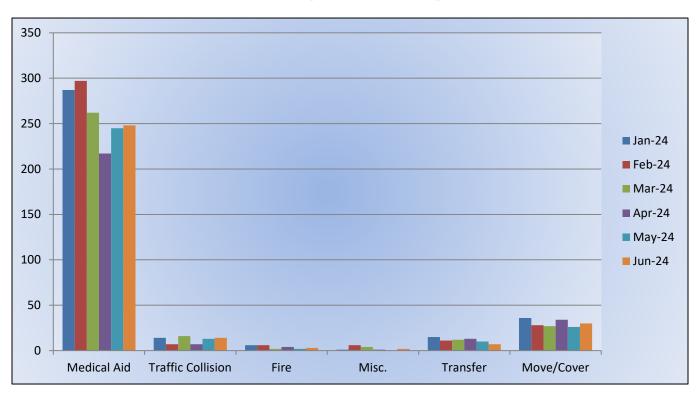

#### **Medic 25 Monthly Statistics Comparison**

MEDIC 25: 304 Total Calls

Medical Aid- 248

Fire-3

Traffic Collision- 14

Transfer -7

Misc.- 2

Medical Aid- 248

Fire- 3

**Traffic Collision-14** 

Transfer- 7

Misc- 2

**E25 Monthly Statistics Comparison** 

M25 Monthly Statistics Comparison