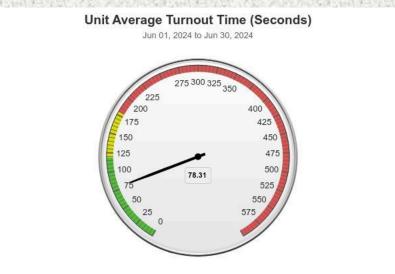

#### Run Statistics – Engines & Medics

Engine Companies:Medic Units:Engine 17: 108Medic 17: 138Engine 19: 84Medic 19: 243Engine 25: 292Medic 25: 304Engine 28: 139Medic 28: 274Engine 72: 53Medic 49: 276

Total Responses: 676 Total Responses: 1,235





Monthly Run Statistics and Yearly Comparison June 2024 Engine Companies and Medic Units







Monthly Run Statistics and Yearly Comparison May 2024 Engine Companies and Medic Units







## Station 25 Run Statistics June 2024



ENGINE 25: 292 Total Calls

Medical Aid-214

Fire-13

Traffic Collision-23

Public Assist - 15

Misc. - 25

Move/Cover-2

MEDIC 25: 304 Total Calls

Medical Aid- 248

Fire-3

Traffic Collision- 14

Transfer -7

Misc.- 2









#### Monthly Run Statistics and Call Break Down June 2024 Engine Companies and Medic Units

Total Responses for Engine Companies: 676











Total Responses for Medic Units: 1,235







#### **Engine 25 Monthly Statistics Comparison**









#### **Medic 25 Monthly Statistics Comparison**









#### Station 17 Run Review June 2024

**ENGINE 17:** 108 Total Calls

Medical Aid- 75

Fire- 5

Traffic Collision- 13

Public Assist- 6

Misc- 9

Move/Cover - 0

MEDIC 17: 138 Total Calls

Medical Aid- 121

Fire- 2

Traffic Collision- 11

Transfer- 1

Misc- 1



**E17 Monthly Statistics Comparison** 





M17 Monthly Statistics Comparison





#### Station 19 Run Review June 2024

**ENGINE 19:** 84 Total Calls

Medical Aid- 46

Fire- 9

Traffic Collision- 11

Public Assist- 11

Misc-