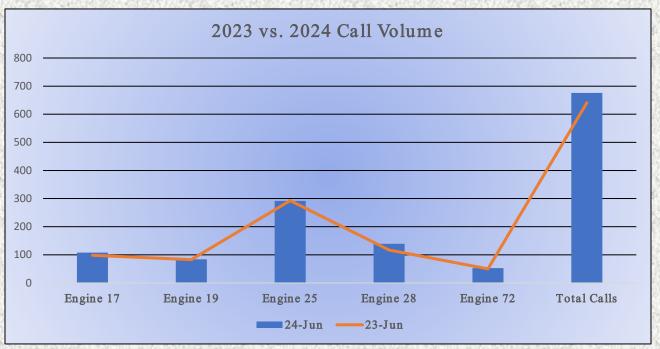

#### Run Statistics – Engines & Medics

Engine Companies:Medic Units:Engine 17: 108Medic 17: 138Engine 19: 84Medic 19: 243Engine 25: 292Medic 25: 304Engine 28: 139Medic 28: 274Engine 72: 53Medic 49: 276

Total Responses: 676 Total Responses: 1,235

Monthly Run Statistics and Yearly Comparison June 2024 Engine Companies and Medic Units

Monthly Run Statistics and Yearly Comparison May 2024 Engine Companies and Medic Units

#### Monthly Run Statistics and Call Break Down June 2024 Engine Companies and Medic Units

Total Responses for Engine Companies: 676

Total Responses for Medic Units: 1,235