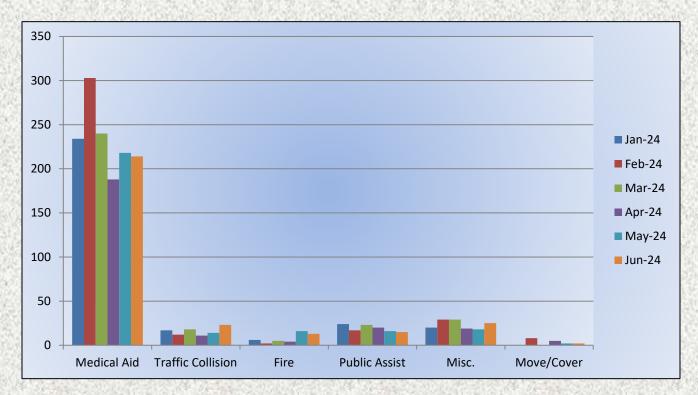

#### **Engine 25 Monthly Statistics Comparison**

## Station 25 Run Statistics June 2024

ENGINE 25: 292 Total Calls

Medical Aid-214

Fire-13

Traffic Collision-23

Public Assist - 15

Misc. - 25

Move/Cover-2

#### Station 25 Run Review June 2024

ENGINE 25: 292 Total Calls

Medical Aid- 214

Fire- 13

Traffic Collision- 23
Public Assist- 15

Misc- 25

Move/Cover - 2

MEDIC 25: 304 Total Calls