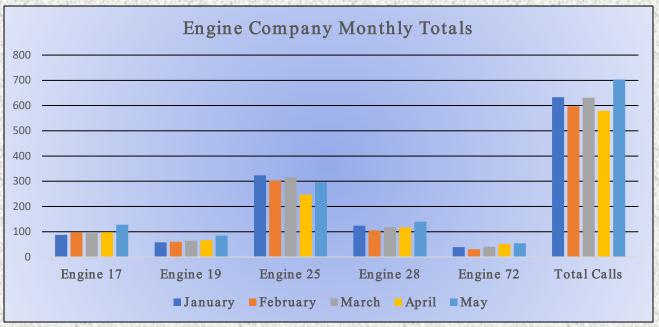

#### Run Statistics – Engines & Medics

Engine Companies:Medic Units:Engine 17: 108Medic 17: 138Engine 19: 84Medic 19: 243Engine 25: 292Medic 25: 304Engine 28: 139Medic 28: 274Engine 72: 53Medic 49: 276

Total Responses: 676 Total Responses: 1,235

Monthly Run Statistics and Yearly Comparison June 2024 Engine Companies and Medic Units

Monthly Run Statistics and Yearly Comparison May 2024 Engine Companies and Medic Units

#### Monthly Run Statistics and Call Break Down June 2024 Engine Companies and Medic Units

Total Responses for Engine Companies: 676

Total Responses for Medic Units: 1,235