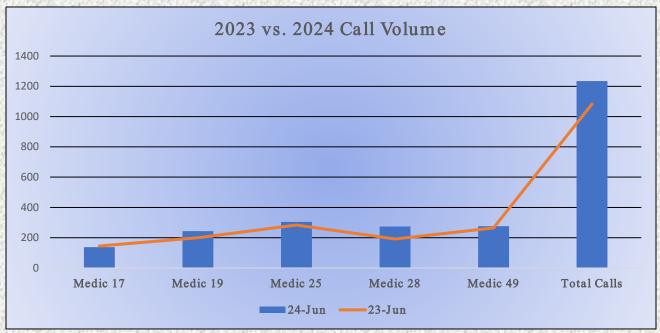

#### Run Statistics – Engines & Medics

Engine Companies:Medic Units:Engine 17: 108Medic 17: 138Engine 19: 84Medic 19: 243Engine 25: 292Medic 25: 304Engine 28: 139Medic 28: 274Engine 72: 53Medic 49: 276

Total Responses: 676 Total Responses: 1,235

Monthly Run Statistics and Yearly Comparison June 2024 Engine Companies and Medic Units

Monthly Run Statistics and Yearly Comparison May 2024 Engine Companies and Medic Units

#### Monthly Run Statistics and Call Break Down June 2024 Engine Companies and Medic Units

Total Responses for Engine Companies: 676

Total Responses for Medic Units: 1,235