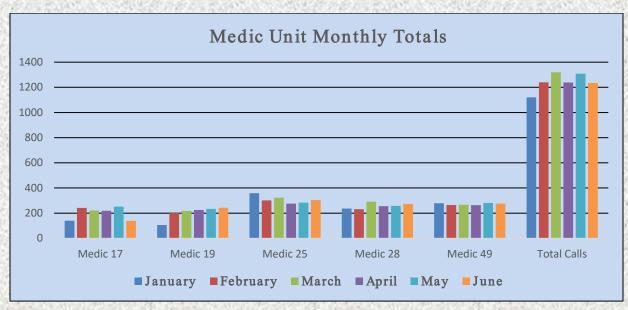

#### Run Statistics – Engines & Medics

Engine Companies:Medic Units:Engine 17: 108Medic 17: 138Engine 19: 84Medic 19: 243Engine 25: 292Medic 25: 304Engine 28: 139Medic 28: 274Engine 72: 53Medic 49: 276

Total Responses: 676 Total Responses: 1,235

Monthly Run Statistics and Yearly Comparison June 2024 Engine Companies and Medic Units

Monthly Run Statistics and Yearly Comparison May 2024 Engine Companies and Medic Units