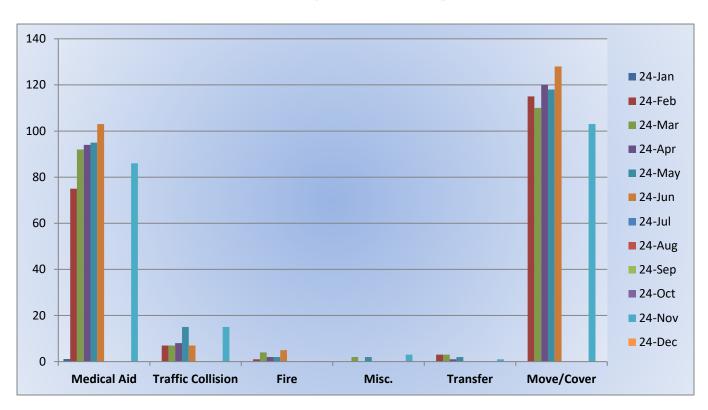

#### **Medic 25 Monthly Statistics Comparison**

MEDIC 25: 304 Total Calls

Medical Aid- 248

Fire-3

Traffic Collision- 14

Transfer -7

Misc.- 2