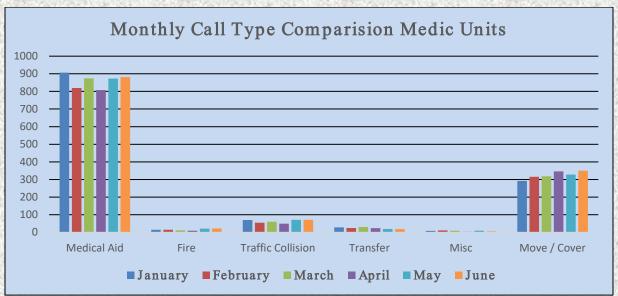

#### Monthly Run Statistics and Call Break Down June 2024 Engine Companies and Medic Units

Total Responses for Engine Companies: 676

Total Responses for Medic Units: 1,235