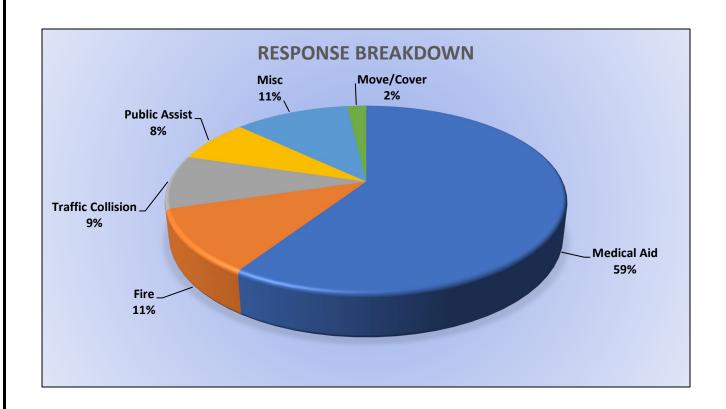

MEDIC 25: 304 Total Calls

Medical Aid- 248

Fire-3

Traffic Collision- 14

Transfer -7

Misc.- 2

Medical Aid- 248

Fire- 3

**Traffic Collision-14** 

Transfer- 7

Misc- 2

**E25 Monthly Statistics Comparison** 

M25 Monthly Statistics Comparison