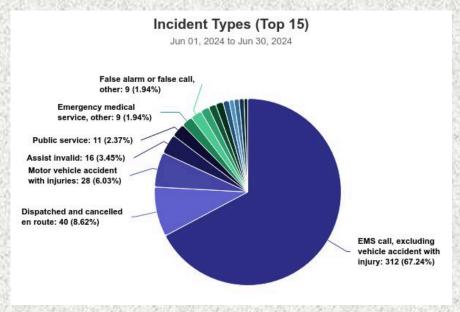

## Station 25 Run Statistics June 2024

ENGINE 25: 292 Total Calls

Medical Aid-214

Fire-13

Traffic Collision-23

Public Assist - 15

Misc. - 25

Move/Cover-2

MEDIC 25: 304 Total Calls

Medical Aid- 248

Fire-3

Traffic Collision- 14

Transfer -7

Misc.- 2

#### Station 25 Run Review June 2024

ENGINE 25: 292 Total Calls

Medical Aid- 214

Fire- 13

Traffic Collision- 23
Public Assist- 15

Misc- 25

Move/Cover - 2

MEDIC 25: 304 Total Calls

Medical Aid- 248

Fire- 3

**Traffic Collision-14** 

Transfer- 7

Misc- 2

**E25 Monthly Statistics Comparison** 

M25 Monthly Statistics Comparison