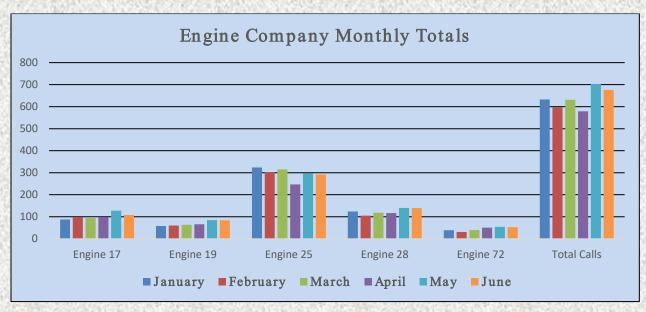

#### Run Statistics – Engines & Medics

Engine Companies:Medic Units:Engine 17: 108Medic 17: 138Engine 19: 84Medic 19: 243Engine 25: 292Medic 25: 304Engine 28: 139Medic 28: 274Engine 72: 53Medic 49: 276

Total Responses: 676 Total Responses: 1,235

Monthly Run Statistics and Yearly Comparison June 2024 Engine Companies and Medic Units

Monthly Run Statistics and Yearly Comparison May 2024 Engine Companies and Medic Units

#### Monthly Run Statistics and Call Break Down June 2024 Engine Companies and Medic Units

Total Responses for Engine Companies: 676

Total Responses for Medic Units: 1,235