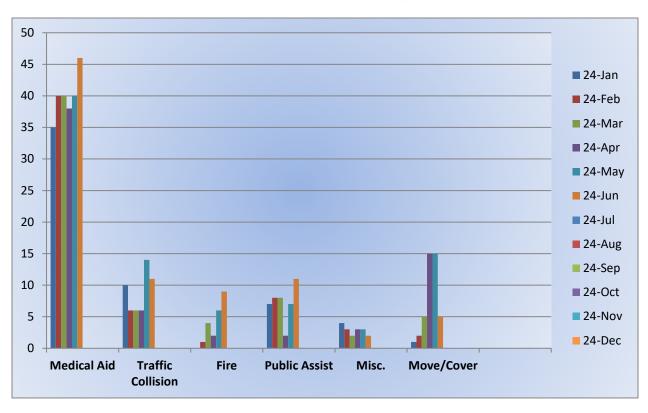

#### **Engine 25 Monthly Statistics Comparison**

#### Station 17 Run Review June 2024

**ENGINE 17:** 108 Total Calls

Medical Aid- 75

Fire- 5

Traffic Collision- 13

Public Assist- 6

Misc- 9

Move/Cover - 0