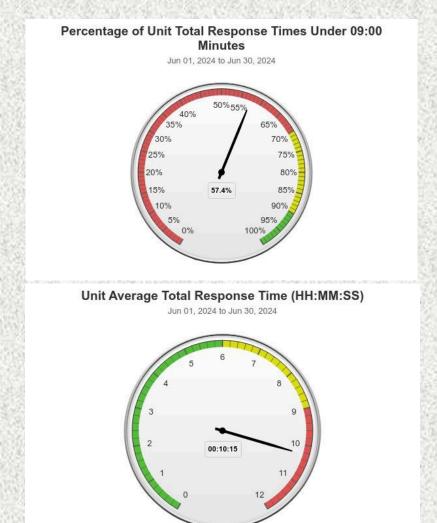

#### Monthly Run Statistics and Call Break Down June 2024 Engine Companies and Medic Units

Total Responses for Engine Companies: 676

Total Responses for Medic Units: 1,235