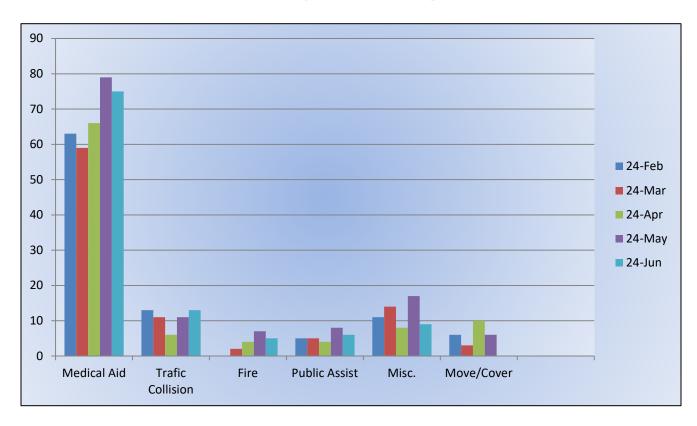

#### **Engine 25 Monthly Statistics Comparison**

#### Station 17 Run Review June 2024

**ENGINE 17:** 108 Total Calls

Medical Aid- 75

Fire- 5

Traffic Collision- 13

Public Assist- 6

Misc- 9

Move/Cover - 0