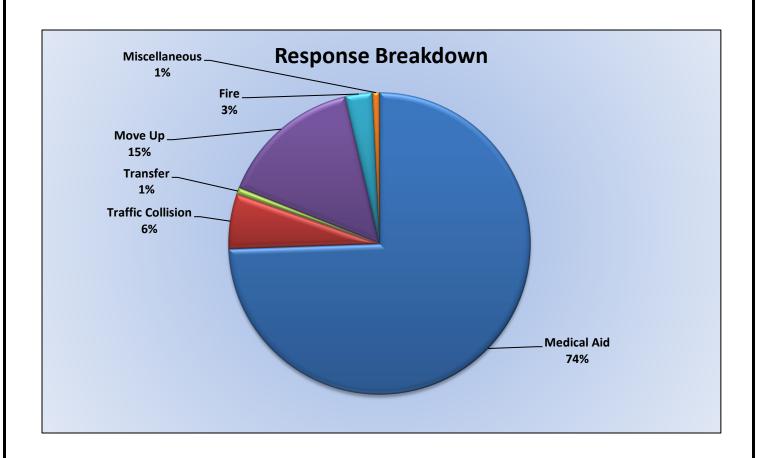

## Station 25 Run Statistics June 2024

ENGINE 25: 292 Total Calls

Medical Aid-214

Fire-13

Traffic Collision-23

Public Assist - 15

Misc. - 25

Move/Cover-2