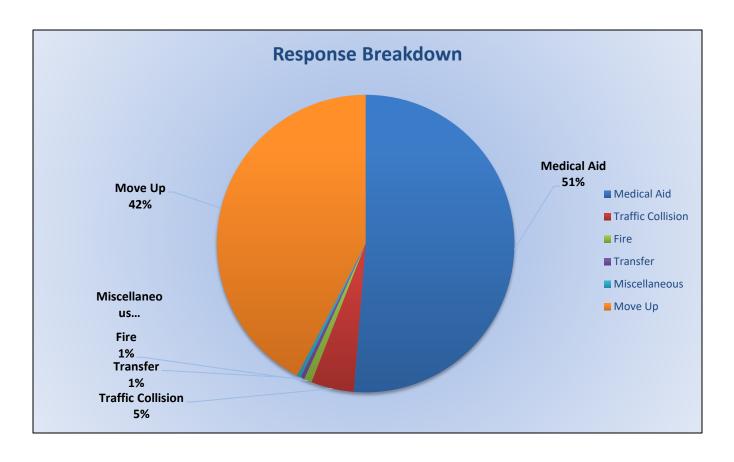

MEDIC 25: 304 Total Calls

Medical Aid- 248

Fire-3

Traffic Collision- 14

Transfer -7

Misc.- 2

Medical Aid- 248

Fire- 3

**Traffic Collision-14** 

Transfer- 7

Misc- 2

**E25 Monthly Statistics Comparison** 

M25 Monthly Statistics Comparison