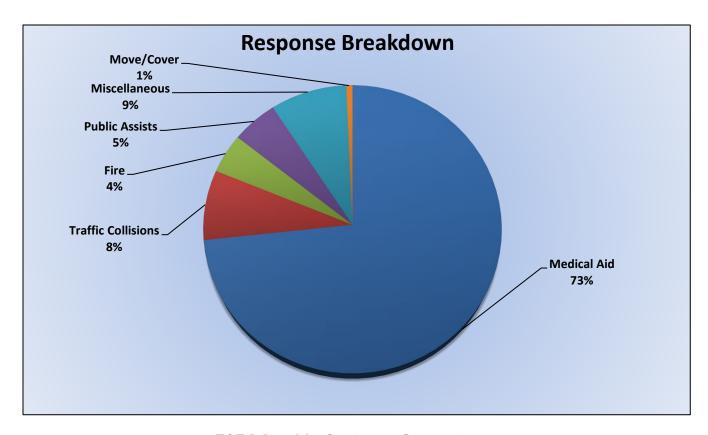

#### Monthly Run Statistics and Call Break Down June 2024 Engine Companies and Medic Units

Total Responses for Engine Companies: 676

Total Responses for Medic Units: 1,235