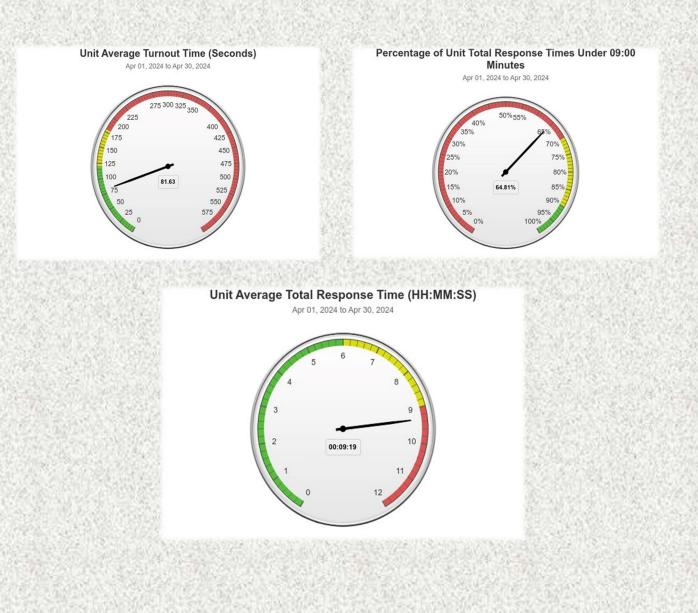

### Monthly Run Statistics and Yearly Comparison April 2024 Engine Companies and Medic Units

Monthly Run Statistics and Yearly Comparison April 2024 Engine Companies and Medic Units

Station 25 Run Statistics April 2024