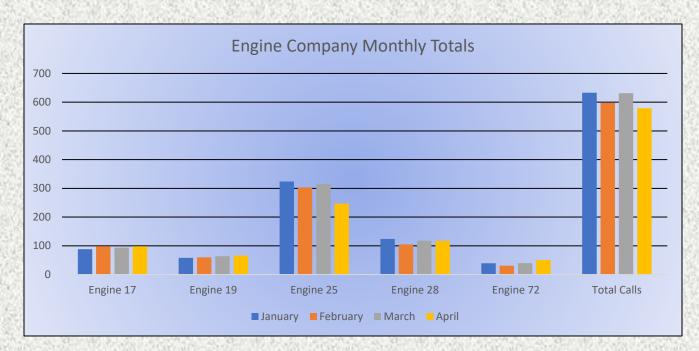

### **Engine Companies:** Engine 17: 98 Engine 19: 66 Engine 25: 247 Engine 28: 117 Engine 72: 51 **Total Respon39ses: 579**

Medic Units: Medic 17: 219 Medic 19: 225 Medic 25: 276 Medic 28: 256 Medic 49: 263 *Total Responses: 1,239* 

### **Total Responses for Engine Companies: 579**

Total Responses for Medic Units: 1,239