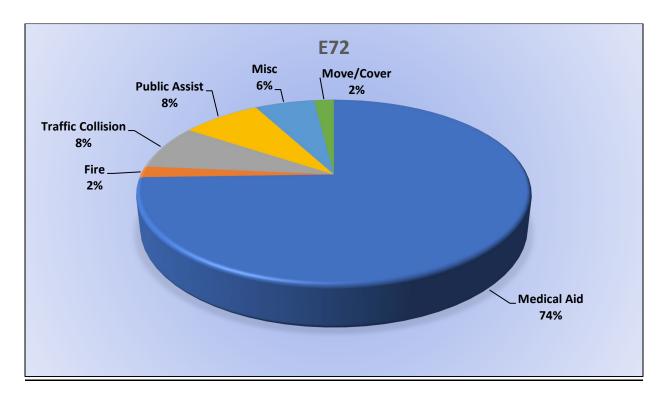

## Station 72 and Medic 49 Run Review April 2024

ENGINE 72: 51 Total Calls

Medical Aid – 38

<u>Fire</u> – 1

Traffic Collision – 4

<u>Pubilc Assist</u> – 4

<u>Misc</u> – 3

<u>Move/Cover</u> – 1

MEDIC 49: 263 Total Calls

Medical Aid – 210

<u>Fire</u> – 1

Traffic Collision – 10

<u>Transfer</u> – 5

<u>Misc</u> – 1

Move/Cover - 36

E72 Monthly Statistics Comparison