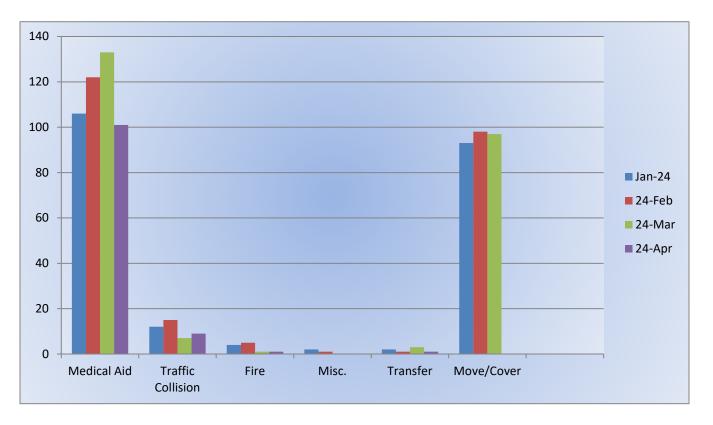

### E19 Monthly Statistics Comparison

Station 25 Run Review April 2024

ENGINE 25: 247 Total Calls <u>Medical Aid-</u> 188 <u>Fire-</u> 4 <u>Traffic Collision-</u> 11 <u>Public Assist-</u> 20 <u>Misc-</u> 19 <u>Move/Cover -</u> 5

MEDIC 25: 276 Total Calls <u>Medical Aid-</u> 217 <u>Fire-</u> 4 <u>Traffic Collision-</u> 7 <u>Transfer-</u> 13 <u>Misc-</u> 1 <u>Move/Cover –</u> 34

E25 Monthly Statistics Comparison

M25 Monthly Statistics Comparison