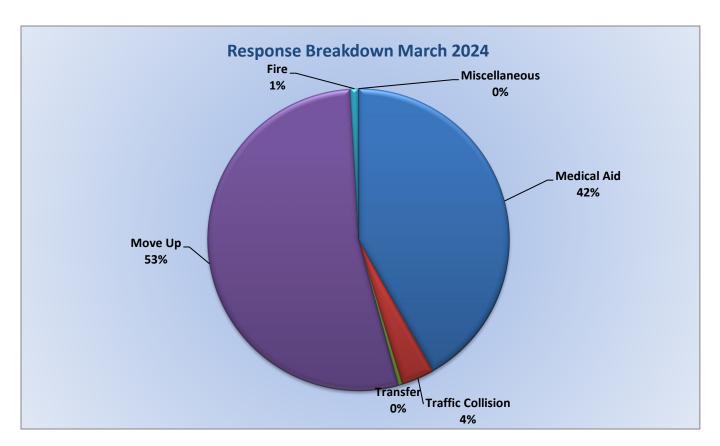

MEDIC 25: 276 Total Calls <u>Medical Aid-</u> 217 <u>Fire-</u> 4 <u>Traffic Collision-</u> 7 <u>Transfer-</u> 13 <u>Misc-</u> 1 <u>Move/Cover –</u> 34

E25 Monthly Statistics Comparison

M25 Monthly Statistics Comparison