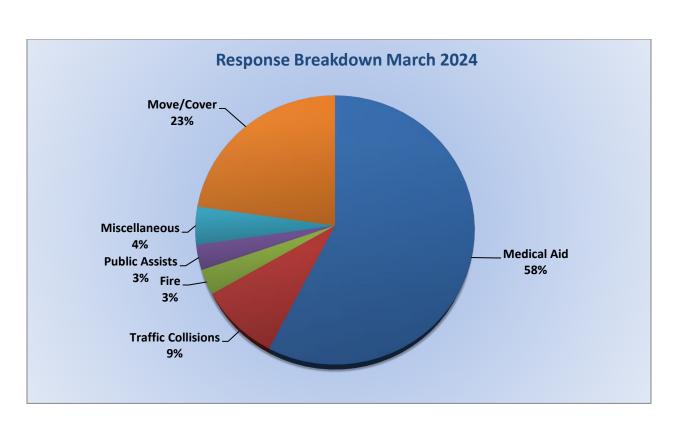

### E19 Monthly Statistics Comparison

Station 25 Run Review April 2024

ENGINE 25: 247 Total Calls <u>Medical Aid-</u> 188 <u>Fire-</u> 4 <u>Traffic Collision-</u> 11 <u>Public Assist-</u> 20 <u>Misc-</u> 19 <u>Move/Cover -</u> 5