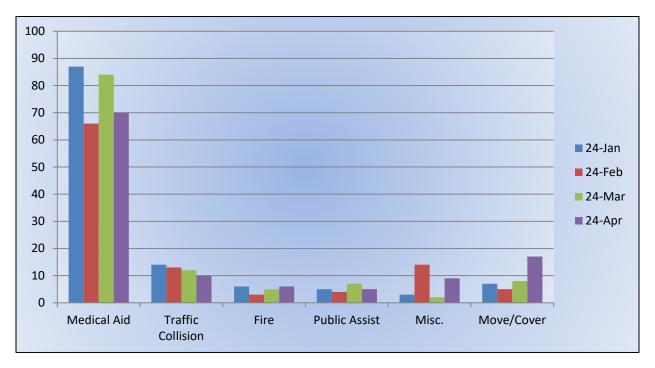

### Station 28 Run Review April 2024

ENGINE 28: 117 Total Calls <u>Medical Aid -</u> 70 <u>Fire -</u> 6 <u>Traffic Collision -</u> 10 <u>Public Assist -</u> 5 <u>Misc -</u> 9 <u>Move/Cover -</u> 17

MEDIC 28: 256 Total Calls <u>Medical Aid-</u> 186 <u>Fire-</u> 1 <u>Traffic Collision-</u> 15 <u>Transfer-</u> 4 <u>Misc-</u> 1 <u>Move/Cover –</u> 49

## E28 Monthly Statistics Comparison

M28 Monthly Statistics Comparison