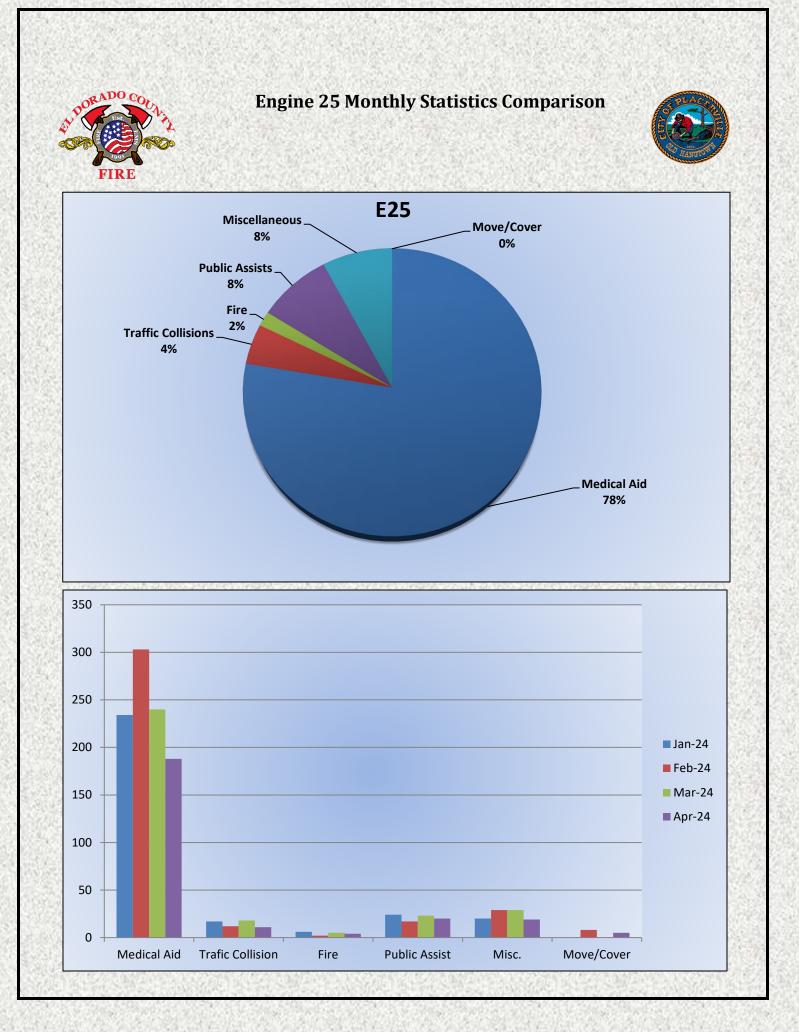

### E19 Monthly Statistics Comparison

Station 25 Run Review April 2024

ENGINE 25: 247 Total Calls <u>Medical Aid-</u> 188 <u>Fire-</u> 4 <u>Traffic Collision-</u> 11 <u>Public Assist-</u> 20 <u>Misc-</u> 19 <u>Move/Cover -</u> 5

MEDIC 25: 276 Total Calls <u>Medical Aid-</u> 217 <u>Fire-</u> 4 <u>Traffic Collision-</u> 7 <u>Transfer-</u> 13 <u>Misc-</u> 1 <u>Move/Cover –</u> 34

E25 Monthly Statistics Comparison

M25 Monthly Statistics Comparison