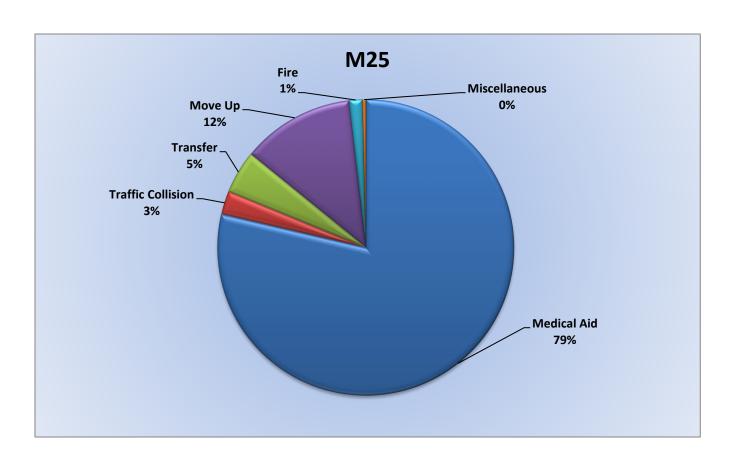

#### MEDIC 25: 301 Total Calls Medical Aid- 243 Fire- 6 Traffic Collision- 7 Transfer -11 Misc.- 6 Move/Cover - 28

MEDIC 25: 276 Total Calls <u>Medical Aid-</u> 217 <u>Fire-</u> 4 <u>Traffic Collision-</u> 7 <u>Transfer-</u> 13 <u>Misc-</u> 1 <u>Move/Cover –</u> 34

E25 Monthly Statistics Comparison

M25 Monthly Statistics Comparison