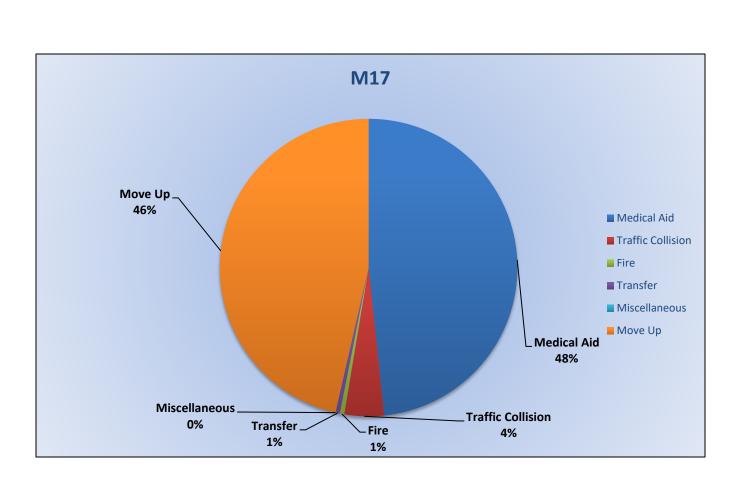

ision- 12 Public Assist - 17 Misc. – 29 Move/Cover– 8

#### MEDIC 25: 301 Total Calls Medical Aid- 243 Fire- 6 Traffic Collision- 7 Transfer -11 Misc.- 6 Move/Cover - 28

#### Engine & Medic 25 Response Map







### Monthly Run Statistics and Call Break Down April 2024 Engine Companies and Medic Units

### **Total Responses for Engine Companies: 579**











Total Responses for Medic Units: 1,239











## Station 17 Run Review April 2024

ENGINE 17: 98 Total Calls <u>Medical Aid-</u> 66 <u>Fire-</u> 4 <u>Traffic Collision-</u> 6 <u>Public Assist-</u> 4 <u>Misc-</u> 8 <u>Move/Cover - 10</u>

MEDIC 17: 219 Total Calls <u>Medical Aid</u>- 101 <u>Fire-</u> 1 <u>Traffic Collision-</u> 9 <u>Transfer-</u> 1 <u>Misc-</u> 0 <u>Move/Cover -</u> 107



E17 Monthly Statistics Comparison





## M17 Monthly Statistics Comparison





### Station 19 Run Review April 2024

ENGINE 19: 66 Total Calls <u>Medical Aid-</u> 38 <u>Fire-</u> 2 <u>Traffic Collision-</u> 6 <u>Public Assist-</u> 2 <u>Misc-</u> 3 <u>Move/Cover -</u> 15

MEDIC 19: 225 Total Calls <u>Medical Aid-</u> 94 <u>Fire-</u> 2 <u>Traffic Collision-</u> 8 <u>Transfer-</u> 1 <u>Misc-</u> 0 <u>Move/Cover -</u> 120



### E19 Monthly Statistics Comparison











Station 25 Run Review April 2024

ENGINE 25: 247 Total Calls <u>Medical Aid-</u> 188 <u>Fire-</u> 4 <u>Traffic Collision-</u> 11 <u>Public Assist-</u> 20 <u>Misc-</u> 19 <u>Move/Cover -</u> 5

MEDIC 25: 276 Total Calls <u>Medical Aid-</u> 217 <u>Fire-</u> 4 <u>Traffic Collision-</u> 7 <u>Transfer-</u> 13 <u>Misc-</u> 1 <u>Move/Cover –</u> 34



E25 Monthly St