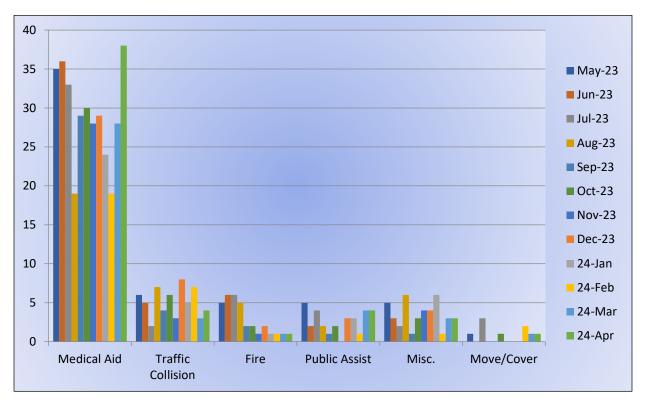

MEDIC 49: 263 Total Calls

Medical Aid – 210

<u>Fire</u> – 1

Traffic Collision – 10

<u>Transfer</u> – 5

<u>Misc</u> – 1

Move/Cover - 36

E72 Monthly Statistics Comparison