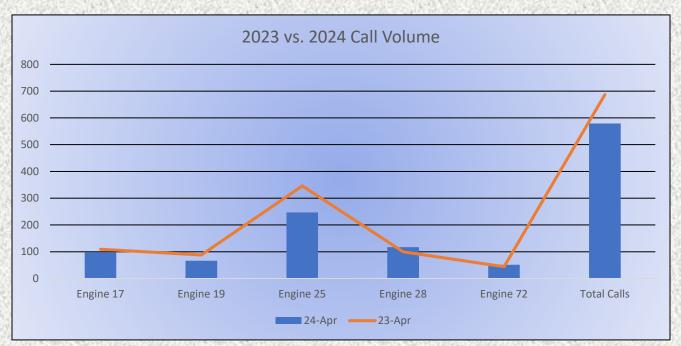

### **Engine Companies:** Engine 17: 98 Engine 19: 66 Engine 25: 247 Engine 28: 117 Engine 72: 51 **Total Respon39ses: 579**

Medic Units: Medic 17: 219 Medic 19: 225 Medic 25: 276 Medic 28: 256 Medic 49: 263 *Total Responses: 1,239* 

### **Total Responses for Engine Companies: 579**

Total Responses for Medic Units: 1,239