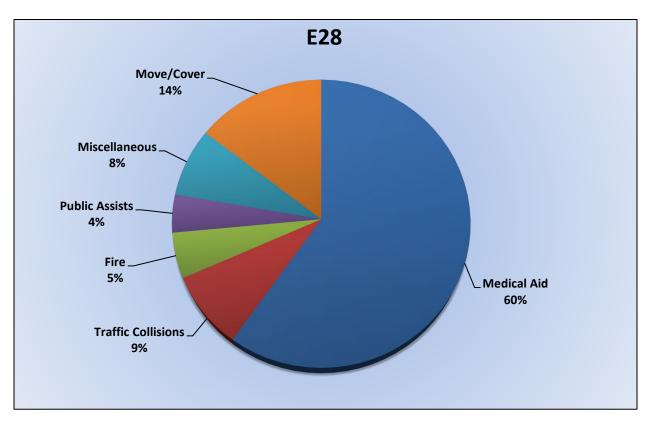

### Station 28 Run Review April 2024

ENGINE 28: 117 Total Calls <u>Medical Aid -</u> 70 <u>Fire -</u> 6 <u>Traffic Collision -</u> 10 <u>Public Assist -</u> 5 <u>Misc -</u> 9 <u>Move/Cover -</u> 17

MEDIC 28: 256 Total Calls <u>Medical Aid-</u> 186 <u>Fire-</u> 1 <u>Traffic Collision-</u> 15 <u>Transfer-</u> 4 <u>Misc-</u> 1 <u>Move/Cover –</u> 49

## E28 Monthly Statistics Comparison

M28 Monthly Statistics Comparison