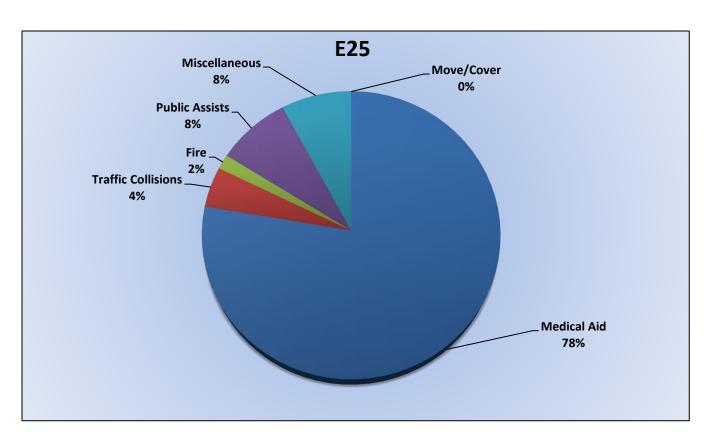

ENGINE 25: 303 Total Calls Medical Aid- 235 Fire- 2 Traffic Collision- 12 Public Assist - 17 Misc. – 29 Move/Cover– 8

MEDIC 25: 276 Total Calls <u>Medical Aid-</u> 217 <u>Fire-</u> 4 <u>Traffic Collision-</u> 7 <u>Transfer-</u> 13 <u>Misc-</u> 1 <u>Move/Cover –</u> 34

E25 Monthly Statistics Comparison

M25 Monthly Statistics Comparison