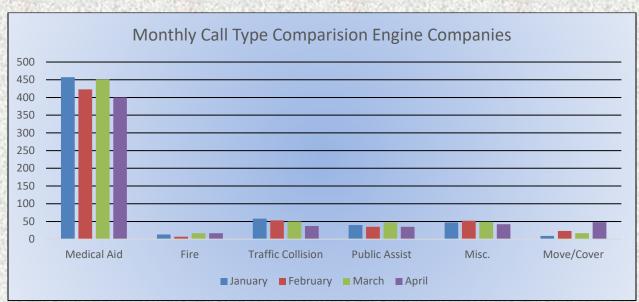

ENGINE 25: 303 Total Calls Medical Aid- 235 Fire- 2 Traffic Collision- 12 Public Assist - 17 Misc. – 29 Move/Cover– 8

#### MEDIC 25: 301 Total Calls Medical Aid- 243 Fire- 6 Traffic Collision- 7 Transfer -11 Misc.- 6 Move/Cover - 28