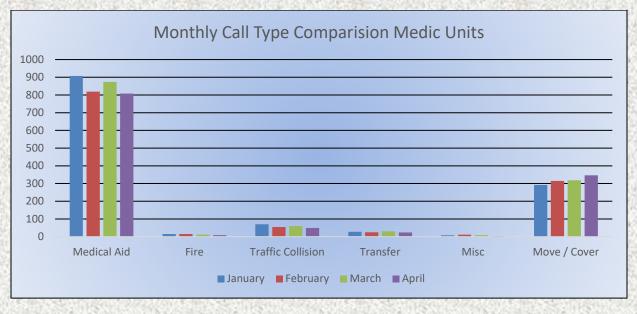

### **Engine Companies:** Engine 17: 98 Engine 19: 66 Engine 25: 247 Engine 28: 117 Engine 72: 51 **Total Respon39ses: 579**

Medic Units: Medic 17: 219 Medic 19: 225 Medic 25: 276 Medic 28: 256 Medic 49: 263 *Total Responses: 1,239* 

### **Total Responses for Engine Companies: 579**

Total Responses for Medic Units: 1,239