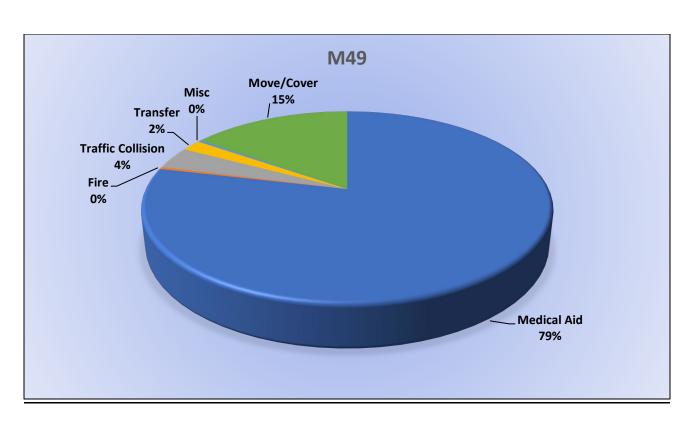

### M49 Monthly Statistics Comparison

MEDIC 49: 263 Total Calls

Medical Aid – 210

<u>Fire</u> – 1

Traffic Collision – 10

<u>Transfer</u> – 5

<u>Misc</u> – 1

Move/Cover - 36

E72 Monthly Statistics Comparison