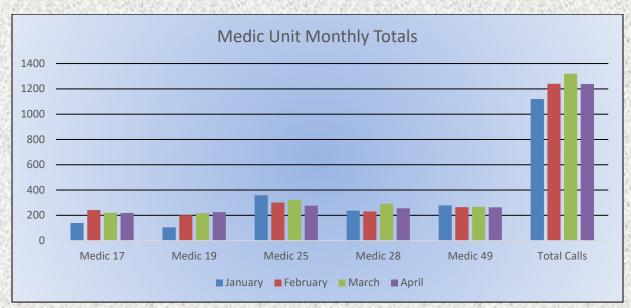

### **Engine Companies:** Engine 17: 98 Engine 19: 66 Engine 25: 247 Engine 28: 117 Engine 72: 51 **Total Respon39ses: 579**

Medic Units: Medic 17: 219 Medic 19: 225 Medic 25: 276 Medic 28: 256 Medic 49: 263 *Total Responses: 1,239* 

### **Total Responses for Engine Companies: 579**

Total Responses for Medic Units: 1,239