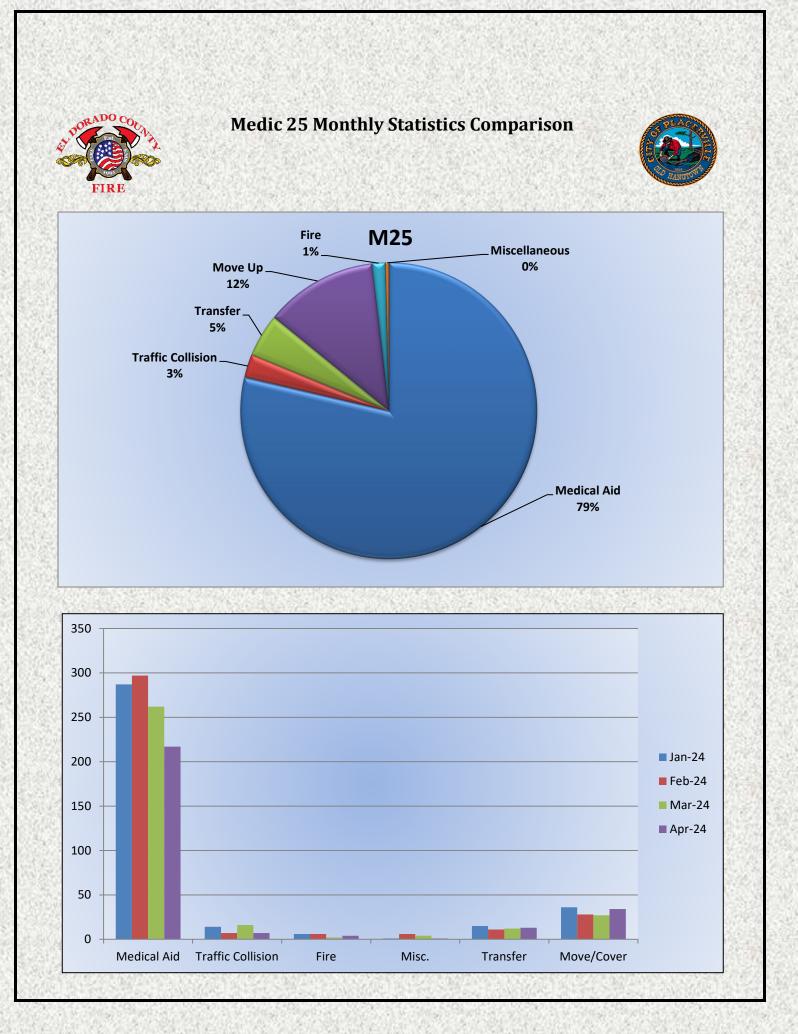

MEDIC 25: 276 Total Calls <u>Medical Aid-</u> 217 <u>Fire-</u> 4 <u>Traffic Collision-</u> 7 <u>Transfer-</u> 13 <u>Misc-</u> 1 <u>Move/Cover –</u> 34

E25 Monthly Statistics Comparison

M25 Monthly Statistics Comparison