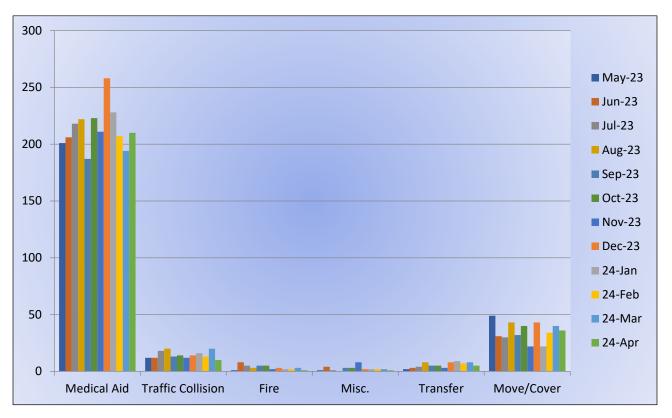

### E19 Monthly Statistics Comparison

Station 25 Run Review April 2024

ENGINE 25: 247 Total Calls <u>Medical Aid-</u> 188 <u>Fire-</u> 4 <u>Traffic Collision-</u> 11 <u>Public Assist-</u> 20 <u>Misc-</u> 19 <u>Move/Cover -</u> 5

MEDIC 25: 276 Total Calls <u>Medical Aid-</u> 217 <u>Fire-</u> 4 <u>Traffic Collision-</u> 7 <u>Transfer-</u> 13 <u>Misc-</u> 1 <u>Move/Cover –</u> 34

E25 Monthly Statistics Comparison

M25 Monthly Statistics Comparison