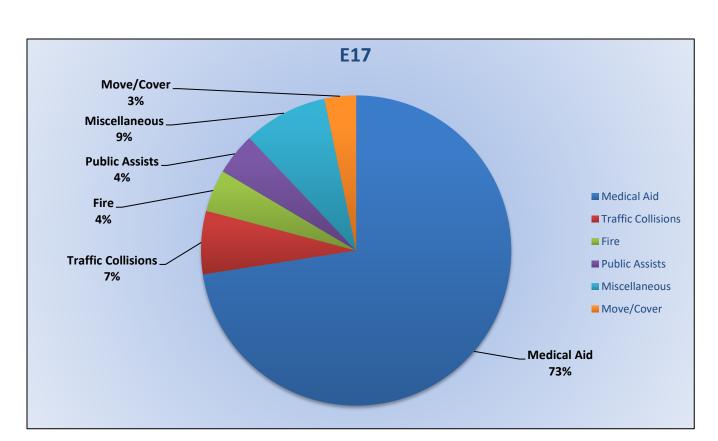

s Medical Aid- 235 Fire- 2 Traffic Collision- 12 Public Assist - 17 Misc. – 29 Move/Cover– 8

#### MEDIC 25: 301 Total Calls Medical Aid- 243 Fire- 6 Traffic Collision- 7 Transfer -11 Misc.- 6 Move/Cover - 28

#### Engine & Medic 25 Response Map







### Monthly Run Statistics and Call Break Down April 2024 Engine Companies and Medic Units

### **Total Responses for Engine Companies: 579**











Total Responses for Medic Units: 1,239











## Station 17 Run Review April 2024

ENGINE 17: 98 Total Calls <u>Medical Aid-</u> 66 <u>Fire-</u> 4 <u>Traffic Collision-</u> 6 <u>Public Assist-</u> 4 <u>Misc-</u> 8 <u>Move/Cover - 10</u>

MEDIC 17: 219 Total Calls <u>Medical Aid</u>- 101 <u>Fire-</u> 1 <u>Traffic Collision-</u> 9 <u>Transfer-</u> 1 <u>Misc-</u> 0 <u>Move/Cover -</u> 107



E17 Monthly Statistics Comparison





## M17 Monthly Statistics Comparison





### Station 19 Run Review April 2024

ENGINE 19: 66 Total Calls <u>Medical Aid-</u> 38 <u>Fire-</u> 2 <u>Traffic Collision-</u> 6 <u>Public Assist-</u> 2 <u>Misc-</u> 3 <u>Move/Cover -</u> 15

MEDIC 19: 225 Total Calls <u>Medical Aid-</u> 94 <u>Fire-</u> 2 <u>Traffic Collision-</u> 8 <u>Transfer-</u> 1 <u>Misc-</u> 0 <u>Move/Cover -</u> 120



### E19 Monthly Statistics Comparison











Station 25 Run Review April 2024

ENGINE 25: 247 Total Calls <u>Medical Aid-</u> 188 <u>Fire-</u> 4 <u>Traffic Collision-</u> 11 <u>Public Assist-</u> 20 <u>Misc-</u> 19 <u>Move/Cover -</u> 5

MEDIC 25: 276 Total Calls <u>Medical Aid-</u> 217 <u>Fire-</u> 4 <u>Traffic Collision-</u> 7 <u>Transfer-</u> 13 <u>Misc-</u> 1 <