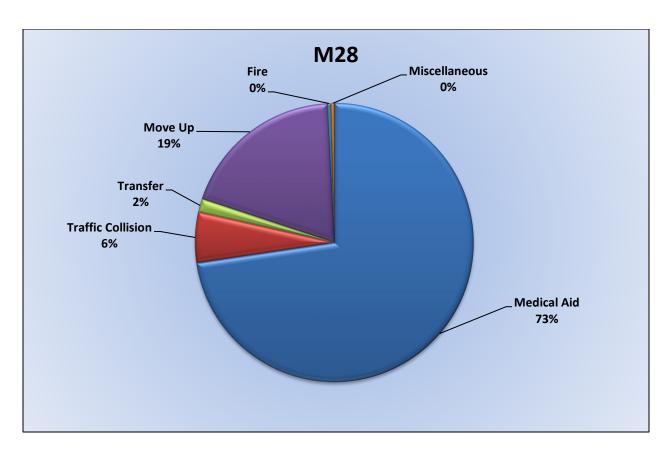

### Station 28 Run Review April 2024

ENGINE 28: 117 Total Calls <u>Medical Aid -</u> 70 <u>Fire -</u> 6 <u>Traffic Collision -</u> 10 <u>Public Assist -</u> 5 <u>Misc -</u> 9 <u>Move/Cover -</u> 17

MEDIC 28: 256 Total Calls <u>Medical Aid-</u> 186 <u>Fire-</u> 1 <u>Traffic Collision-</u> 15 <u>Transfer-</u> 4 <u>Misc-</u> 1 <u>Move/Cover –</u> 49

## E28 Monthly Statistics Comparison

M28 Monthly Statistics Comparison