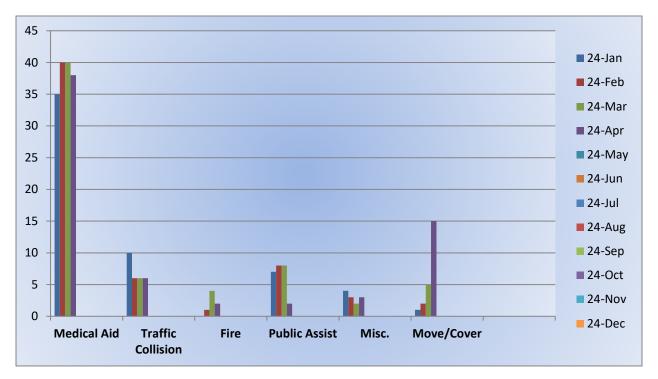

MEDIC 25: 276 Total Calls <u>Medical Aid-</u> 217 <u>Fire-</u> 4 <u>Traffic Collision-</u> 7 <u>Transfer-</u> 13 <u>Misc-</u> 1 <u>Move/Cover –</u> 34

E25 Monthly Statistics Comparison

M25 Monthly Statistics Comparison