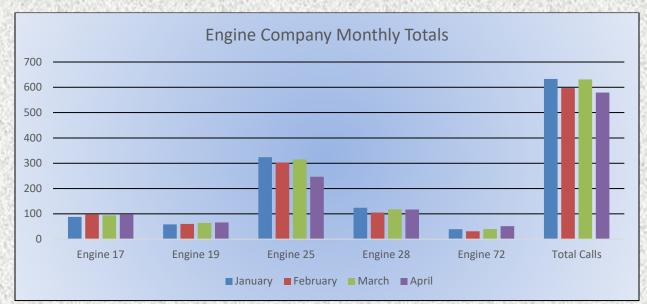

### **Engine Companies:** Engine 17: 98 Engine 19: 66 Engine 25: 247 Engine 28: 117 Engine 72: 51 **Total Respon39ses: 579**

Medic Units: Medic 17: 219 Medic 19: 225 Medic 25: 276 Medic 28: 256 Medic 49: 263 *Total Responses: 1,239* 

### **Total Responses for Engine Companies: 579**

Total Responses for Medic Units: 1,239