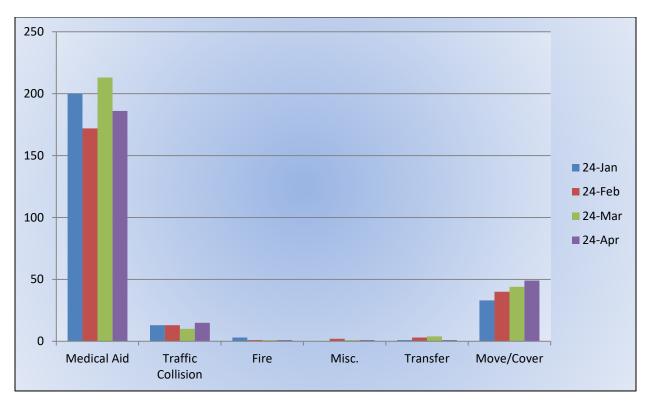

alls <u>Medical Aid-</u> 188 <u>Fire-</u> 4 <u>Traffic Collision-</u> 11 <u>Public Assist-</u> 20 <u>Misc-</u> 19 <u>Move/Cover -</u> 5

MEDIC 25: 276 Total Calls <u>Medical Aid-</u> 217 <u>Fire-</u> 4 <u>Traffic Collision-</u> 7 <u>Transfer-</u> 13 <u>Misc-</u> 1 <u>Move/Cover –</u> 34



E25 Monthly Statistics Comparison





M25 Monthly Statistics Comparison





### Station 28 Run Review April 2024

ENGINE 28: 117 Total Calls <u>Medical Aid -</u> 70 <u>Fire -</u> 6 <u>Traffic Collision -</u> 10 <u>Public Assist -</u> 5 <u>Misc -</u> 9 <u>Move/Cover -</u> 17

MEDIC 28: 256 Total Calls <u>Medical Aid-</u> 186 <u>Fire-</u> 1 <u>Traffic Collision-</u> 15 <u>Transfer-</u> 4 <u>Misc-</u> 1 <u>Move/Cover –</u> 49



## E28 Monthly Statistics Comparison





M28 Monthly Statistics Comparison





## Station 72 and Medic 49 Run Review April 2024

ENGINE 72: 51 Total Calls

Medical Aid – 38

<u>Fire</u> – 1

Traffic Collision – 4

<u>Pubilc Assist</u> – 4

<u>Misc</u> – 3

<u>Move/Cover</u> – 1

MEDIC 49: 263 Total Calls

Medical Aid – 210

<u>Fire</u> – 1

Traffic Collision – 10

<u>Transfer</u> – 5

<u>Misc</u> – 1

Move/Cover - 36



E72 Monthly Statistics Comparison





### M49 Monthly Statistics Comparison