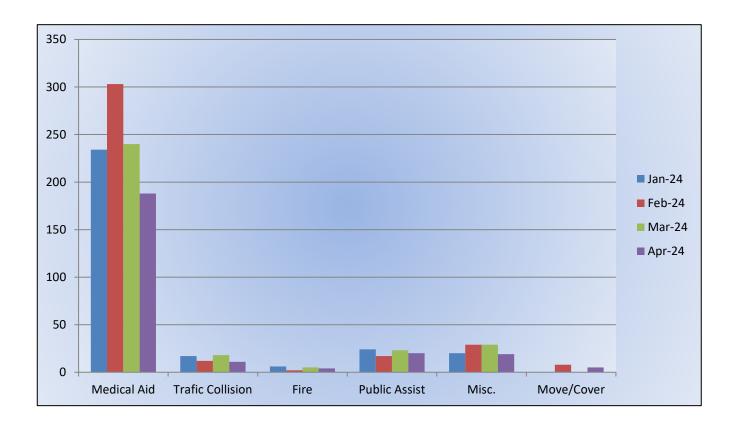

ENGINE 25: 303 Total Calls Medical Aid- 235 Fire- 2 Traffic Collision- 12 Public Assist - 17 Misc. – 29 Move/Cover– 8