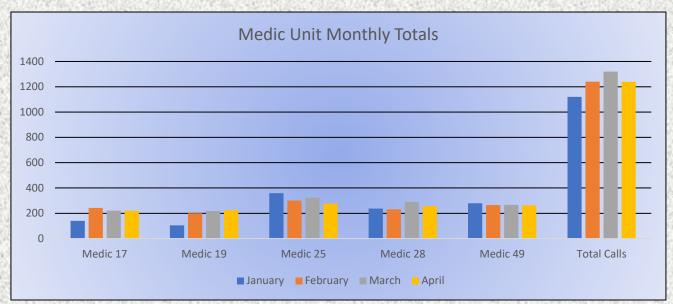

### **Engine Companies:** Engine 17: 98 Engine 19: 66 Engine 25: 247 Engine 28: 117 Engine 72: 51 **Total Respon39ses: 579**

Medic Units: Medic 17: 219 Medic 19: 225 Medic 25: 276 Medic 28: 256 Medic 49: 263 *Total Responses: 1,239* 

### **Total Responses for Engine Companies: 579**

Total Responses for Medic Units: 1,239