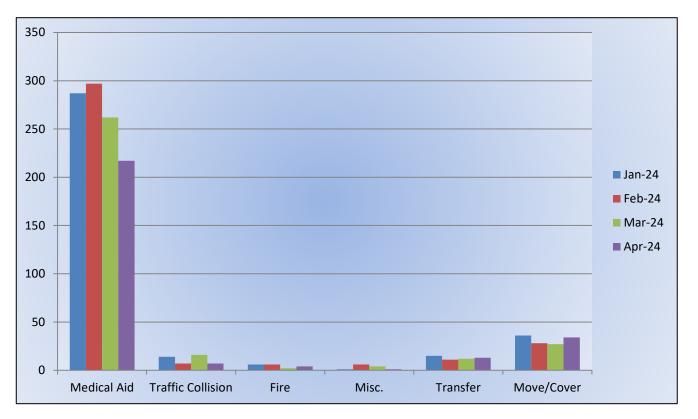

### Station 28 Run Review April 2024

ENGINE 28: 117 Total Calls <u>Medical Aid -</u> 70 <u>Fire -</u> 6 <u>Traffic Collision -</u> 10 <u>Public Assist -</u> 5 <u>Misc -</u> 9 <u>Move/Cover -</u> 17

MEDIC 28: 256 Total Calls <u>Medical Aid-</u> 186 <u>Fire-</u> 1 <u>Traffic Collision-</u> 15 <u>Transfer-</u> 4 <u>Misc-</u> 1 <u>Move/Cover –</u> 49

## E28 Monthly Statistics Comparison

M28 Monthly Statistics Comparison