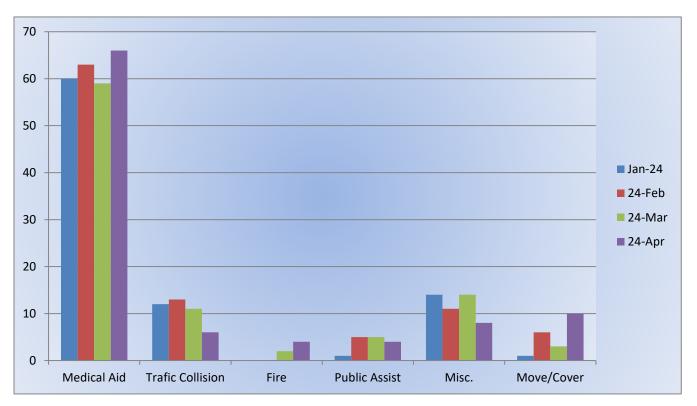

llision- 12 Public Assist - 17 Misc. – 29 Move/Cover– 8

#### MEDIC 25: 301 Total Calls Medical Aid- 243 Fire- 6 Traffic Collision- 7 Transfer -11 Misc.- 6 Move/Cover - 28

#### Engine & Medic 25 Response Map







### Monthly Run Statistics and Call Break Down April 2024 Engine Companies and Medic Units

### **Total Responses for Engine Companies: 579**











Total Responses for Medic Units: 1,239











## Station 17 Run Review April 2024

ENGINE 17: 98 Total Calls <u>Medical Aid-</u> 66 <u>Fire-</u> 4 <u>Traffic Collision-</u> 6 <u>Public Assist-</u> 4 <u>Misc-</u> 8 <u>Move/Cover - 10</u>

MEDIC 17: 219 Total Calls <u>Medical Aid</u>- 101 <u>Fire-</u> 1 <u>Traffic Collision-</u> 9 <u>Transfer-</u> 1 <u>Misc-</u> 0 <u>Move/Cover -</u> 107



E17 Monthly Statistics Comparison





## M17 Monthly Statistics Comparison





### Station 19 Run Review April 2024

ENGINE 19: 66 Total Calls <u>Medical Aid-</u> 38 <u>Fire-</u> 2 <u>Traffic Collision-</u> 6 <u>Public Assist-</u> 2 <u>Misc-</u> 3 <u>Move/Cover -</u> 15

MEDIC 19: 225 Total Calls <u>Medical Aid-</u> 94 <u>Fire-</u> 2 <u>Traffic Collision-</u> 8 <u>Transfer-</u> 1 <u>Misc-</u> 0 <u>Move/Cover -</u> 120



### E19 Monthly Statistics Comparison











Station 25 Run Review April 2024

ENGINE 25: 247 Total Calls <u>Medical Aid-</u> 188 <u>Fire-</u> 4 <u>Traffic Collision-</u> 11 <u>Public Assist-</u> 20 <u>Misc-</u> 19 <u>Move/Cover -</u> 5

MEDIC 25: 276 Total Calls <u>Medical Aid-</u> 217 <u>Fire-</u> 4 <u>Traffic Collision-</u> 7 <u>Transfer-</u> 13 <u>Misc-</u> 1 <u>Move/Cover –</u> 34



E25 Monthly