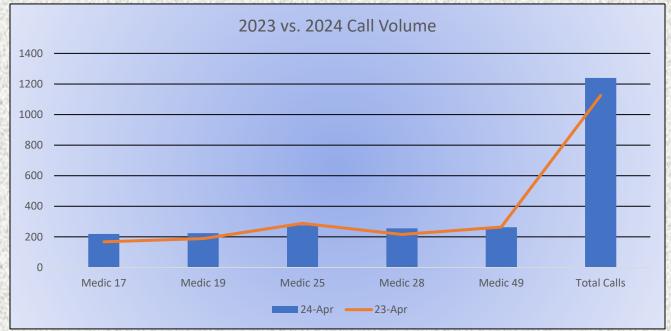

### **Engine Companies:** Engine 17: 98 Engine 19: 66 Engine 25: 247 Engine 28: 117 Engine 72: 51 **Total Respon39ses: 579**

Medic Units: Medic 17: 219 Medic 19: 225 Medic 25: 276 Medic 28: 256 Medic 49: 263 *Total Responses: 1,239* 

### **Total Responses for Engine Companies: 579**

Total Responses for Medic Units: 1,239