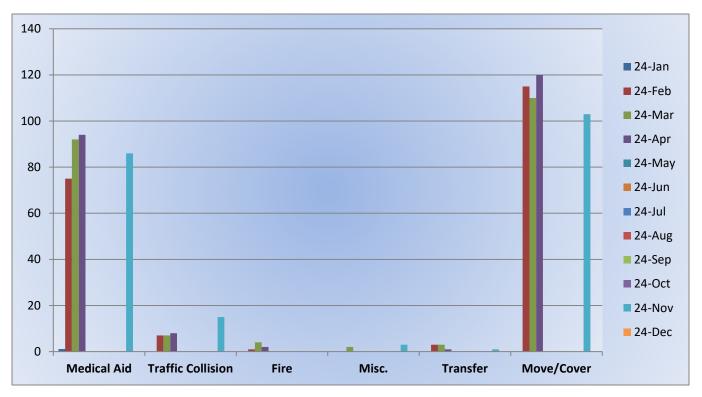

MEDIC 25: 276 Total Calls <u>Medical Aid-</u> 217 <u>Fire-</u> 4 <u>Traffic Collision-</u> 7 <u>Transfer-</u> 13 <u>Misc-</u> 1 <u>Move/Cover –</u> 34

E25 Monthly Statistics Comparison

M25 Monthly Statistics Comparison