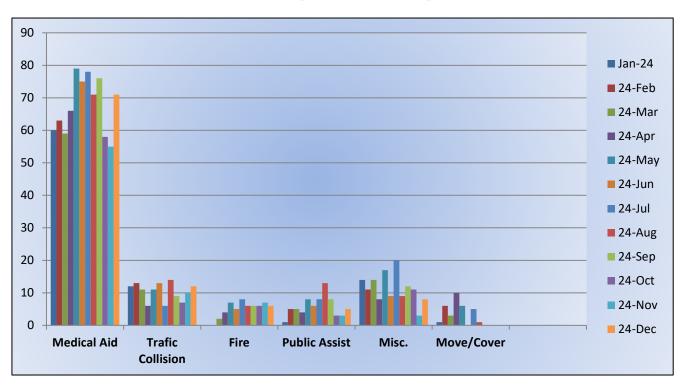

#### 11. CORRESPONDENCE AND COMMUNICATION:

- Fire Engine Response Statistics.
- Medic Unit Response Statistics.
- Thank you letter from Marshall Foundation for Community Health for the Districts donation of Ride to School in a Fire Truck.

#### 11. CORRESPONDENCE AND COMMUNICATION:

- Fire Engine Response Statistics.
- Medic Unit Response Statistics.