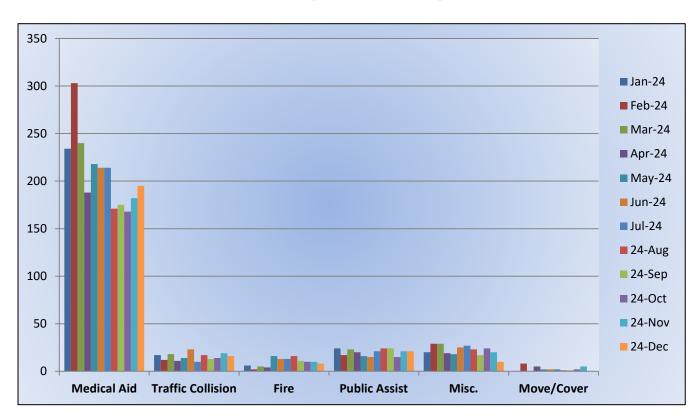

#### 11. CORRESPONDENCE AND COMMUNICATION:

- Fire Engine Response Statistics.
- Medic Unit Response Statistics.
- Thank you letter from Marshall Foundation for Community Health for the Districts donation of Ride to School in a Fire Truck.

#### 11. CORRESPONDENCE AND COMMUNICATION:

- Fire Engine Response Statistics.
- Medic Unit Response Statistics.