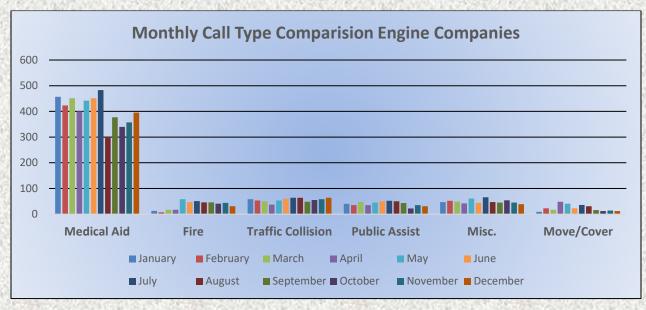

#### 11. CORRESPONDENCE AND COMMUNICATION:

- Fire Engine Response Statistics.
- Medic Unit Response Statistics.
- Thank you letter from Marshall Foundation for Community Health for the Districts donation of Ride to School in a Fire Truck.

#### 11. CORRESPONDENCE AND COMMUNICATION:

- Fire Engine Response Statistics.
- Medic Unit Response Statistics.