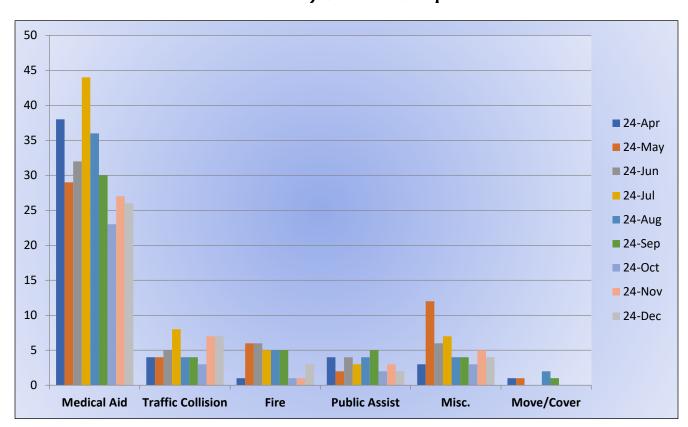

#### 11. CORRESPONDENCE AND COMMUNICATION:

- Fire Engine Response Statistics.
- Medic Unit Response Statistics.
- Thank you letter from Marshall Foundation for Community Health for the Districts donation of Ride to School in a Fire Truck.

#### 11. CORRESPONDENCE AND COMMUNICATION:

- Fire Engine Response Statistics.
- Medic Unit Response Statistics.