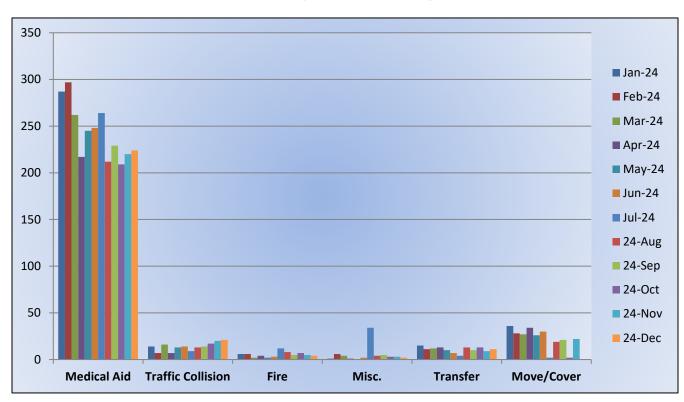

#### 11. CORRESPONDENCE AND COMMUNICATION:

- Fire Engine Response Statistics.
- Medic Unit Response Statistics.
- Thank you letter from Marshall Foundation for Community Health for the Districts donation of Ride to School in a Fire Truck.

#### 11. CORRESPONDENCE AND COMMUNICATION:

- Fire Engine Response Statistics.
- Medic Unit Response Statistics.