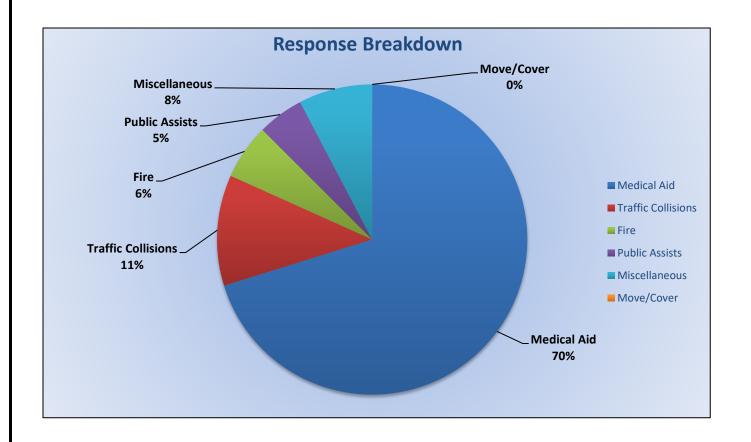

#### 11. CORRESPONDENCE AND COMMUNICATION:

- Fire Engine Response Statistics.
- Medic Unit Response Statistics.
- Thank you letter from Marshall Foundation for Community Health for the Districts donation of Ride to School in a Fire Truck.

#### 11. CORRESPONDENCE AND COMMUNICATION:

- Fire Engine Response Statistics.
- Medic Unit Response Statistics.