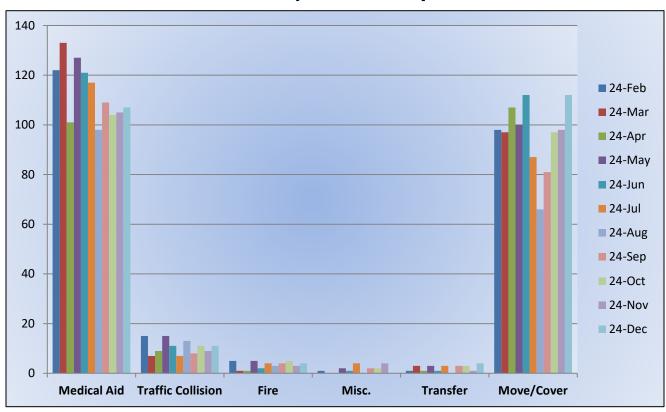

#### 11. CORRESPONDENCE AND COMMUNICATION:

- Fire Engine Response Statistics.
- Medic Unit Response Statistics.
- Thank you letter from Marshall Foundation for Community Health for the Districts donation of Ride to School in a Fire Truck.

#### 11. CORRESPONDENCE AND COMMUNICATION:

- Fire Engine Response Statistics.
- Medic Unit Response Statistics.