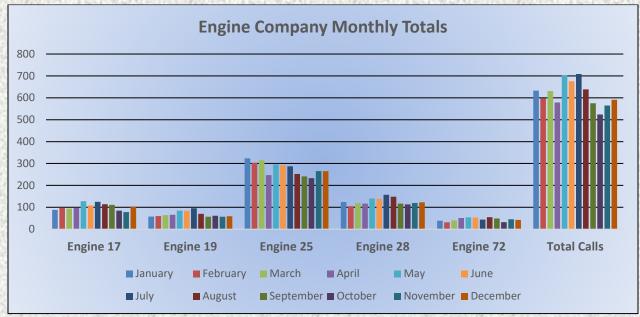

#### 11. CORRESPONDENCE AND COMMUNICATION:

- Fire Engine Response Statistics.
- Medic Unit Response Statistics.
- Thank you letter from Marshall Foundation for Community Health for the Districts donation of Ride to School in a Fire Truck.

#### 11. CORRESPONDENCE AND COMMUNICATION:

- Fire Engine Response Statistics.
- Medic Unit Response Statistics.