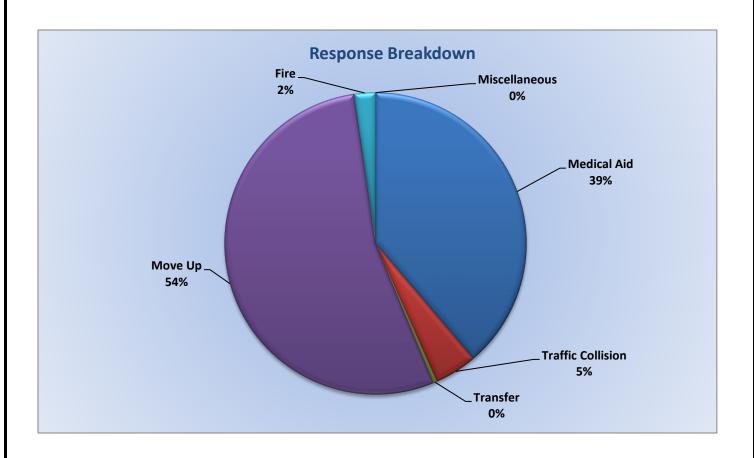

#### 11. CORRESPONDENCE AND COMMUNICATION:

- Fire Engine Response Statistics.
- Medic Unit Response Statistics.
- Thank you letter from Marshall Foundation for Community Health for the Districts donation of Ride to School in a Fire Truck.

#### 11. CORRESPONDENCE AND COMMUNICATION:

- Fire Engine Response Statistics.
- Medic Unit Response Statistics.