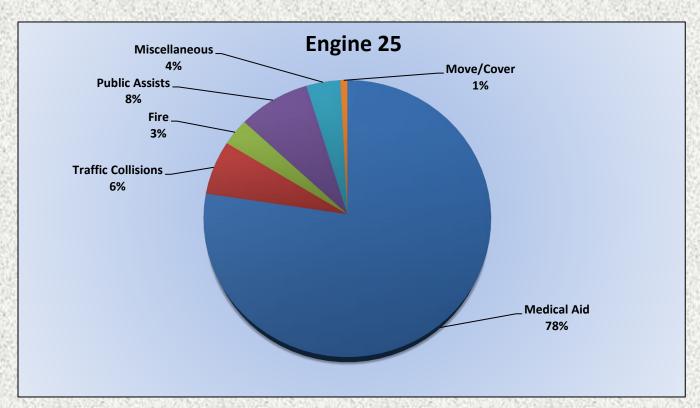

#### 11. CORRESPONDENCE AND COMMUNICATION:

- Fire Engine Response Statistics.
- Medic Unit Response Statistics.
- Thank you letter from Marshall Foundation for Community Health for the Districts donation of Ride to School in a Fire Truck.

#### 11. CORRESPONDENCE AND COMMUNICATION:

- Fire Engine Response Statistics.
- Medic Unit Response Statistics.