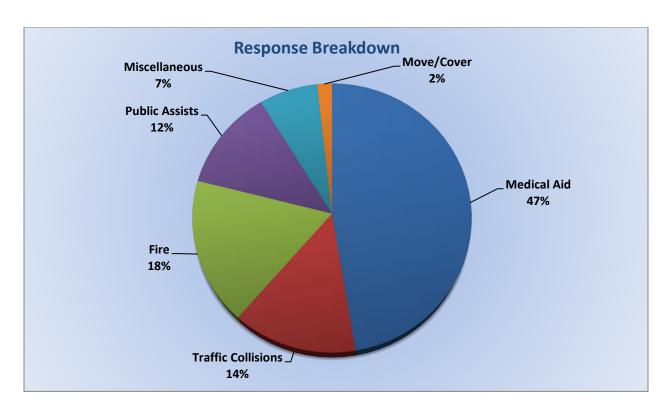

#### 11. CORRESPONDENCE AND COMMUNICATION:

- Fire Engine Response Statistics.
- Medic Unit Response Statistics.
- Thank you letter from Marshall Foundation for Community Health for the Districts donation of Ride to School in a Fire Truck.

#### 11. CORRESPONDENCE AND COMMUNICATION:

- Fire Engine Response Statistics.
- Medic Unit Response Statistics.