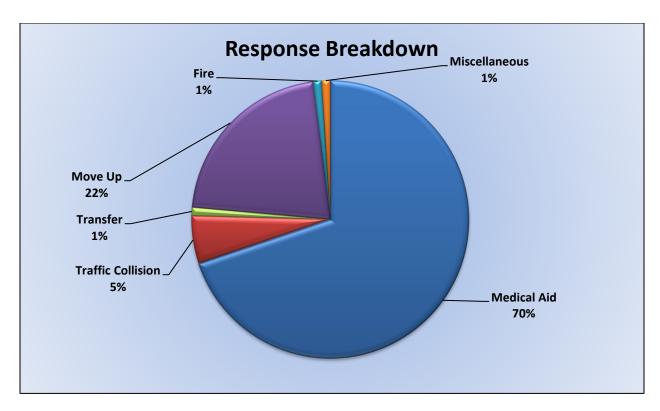

#### 11. CORRESPONDENCE AND COMMUNICATION:

- Fire Engine Response Statistics.
- Medic Unit Response Statistics.
- Thank you letter from Marshall Foundation for Community Health for the Districts donation of Ride to School in a Fire Truck.

#### 11. CORRESPONDENCE AND COMMUNICATION:

- Fire Engine Response Statistics.
- Medic Unit Response Statistics.