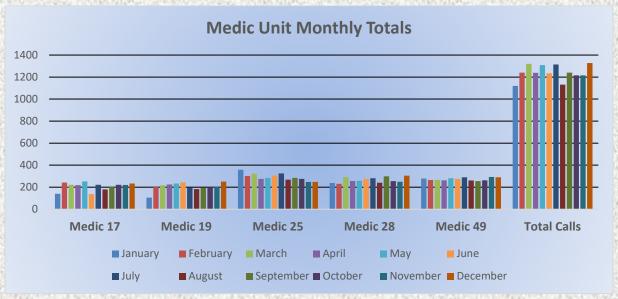

#### 11. CORRESPONDENCE AND COMMUNICATION:

- Fire Engine Response Statistics.
- Medic Unit Response Statistics.
- Thank you letter from Marshall Foundation for Community Health for the Districts donation of Ride to School in a Fire Truck.

#### 11. CORRESPONDENCE AND COMMUNICATION:

- Fire Engine Response Statistics.
- Medic Unit Response Statistics.