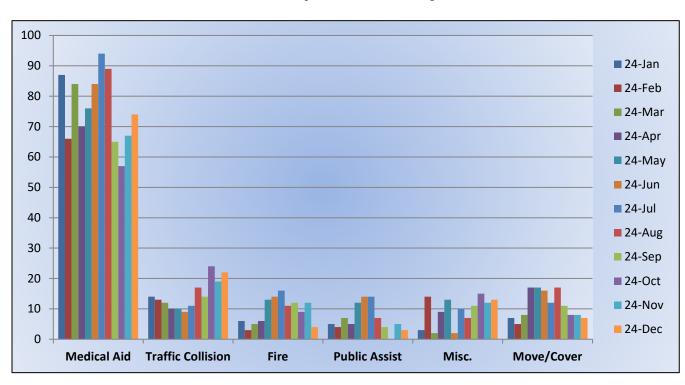

#### 11. CORRESPONDENCE AND COMMUNICATION:

- Fire Engine Response Statistics.
- Medic Unit Response Statistics.
- Thank you letter from Marshall Foundation for Community Health for the Districts donation of Ride to School in a Fire Truck.

#### 11. CORRESPONDENCE AND COMMUNICATION:

- Fire Engine Response Statistics.
- Medic Unit Response Statistics.