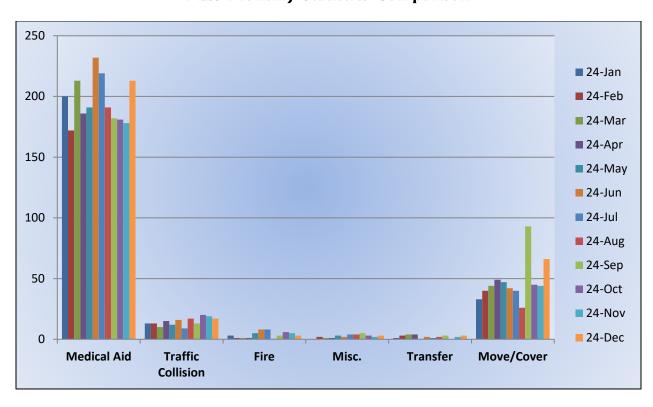

#### 11. CORRESPONDENCE AND COMMUNICATION:

- Fire Engine Response Statistics.
- Medic Unit Response Statistics.
- Thank you letter from Marshall Foundation for Community Health for the Districts donation of Ride to School in a Fire Truck.

#### 11. CORRESPONDENCE AND COMMUNICATION:

- Fire Engine Response Statistics.
- Medic Unit Response Statistics.