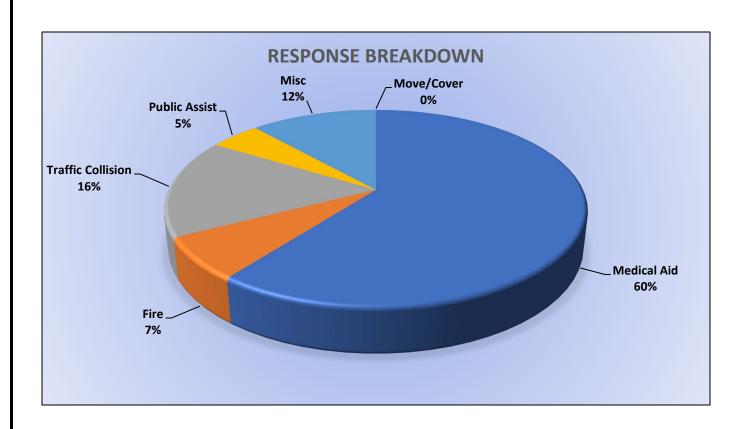

#### 11. CORRESPONDENCE AND COMMUNICATION:

- Fire Engine Response Statistics.
- Medic Unit Response Statistics.
- Thank you letter from Marshall Foundation for Community Health for the Districts donation of Ride to School in a Fire Truck.

#### 11. CORRESPONDENCE AND COMMUNICATION:

- Fire Engine Response Statistics.
- Medic Unit Response Statistics.