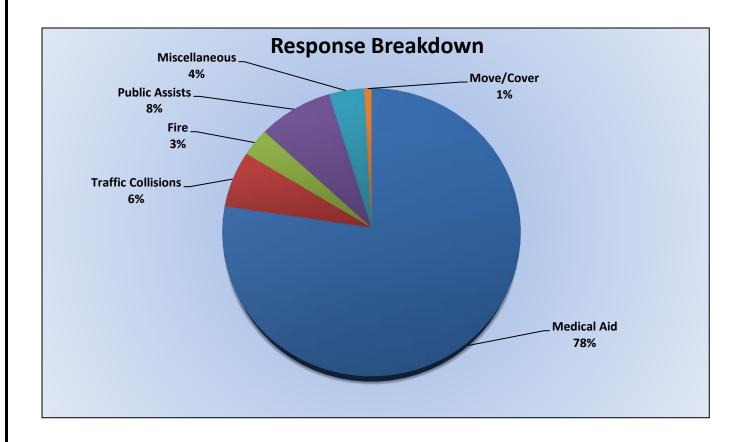

#### 11. CORRESPONDENCE AND COMMUNICATION:

- Fire Engine Response Statistics.
- Medic Unit Response Statistics.
- Thank you letter from Marshall Foundation for Community Health for the Districts donation of Ride to School in a Fire Truck.

#### 11. CORRESPONDENCE AND COMMUNICATION:

- Fire Engine Response Statistics.
- Medic Unit Response Statistics.