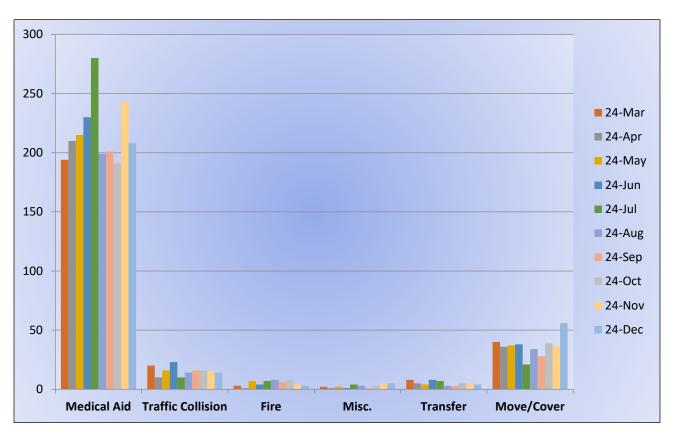

#### 11. CORRESPONDENCE AND COMMUNICATION:

- Fire Engine Response Statistics.
- Medic Unit Response Statistics.
- Thank you letter from Marshall Foundation for Community Health for the Districts donation of Ride to School in a Fire Truck.

#### 11. CORRESPONDENCE AND COMMUNICATION:

- Fire Engine Response Statistics.
- Medic Unit Response Statistics.