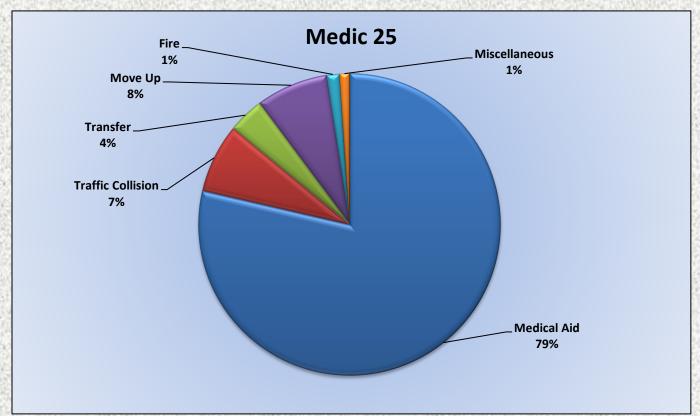

#### 11. CORRESPONDENCE AND COMMUNICATION:

- Fire Engine Response Statistics.
- Medic Unit Response Statistics.
- Thank you letter from Marshall Foundation for Community Health for the Districts donation of Ride to School in a Fire Truck.

#### 11. CORRESPONDENCE AND COMMUNICATION:

- Fire Engine Response Statistics.
- Medic Unit Response Statistics.