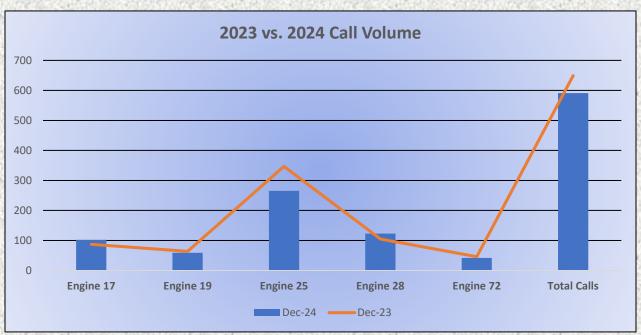

#### 11. CORRESPONDENCE AND COMMUNICATION:

- Fire Engine Response Statistics.
- Medic Unit Response Statistics.
- Thank you letter from Marshall Foundation for Community Health for the Districts donation of Ride to School in a Fire Truck.

#### 11. CORRESPONDENCE AND COMMUNICATION:

- Fire Engine Response Statistics.
- Medic Unit Response Statistics.