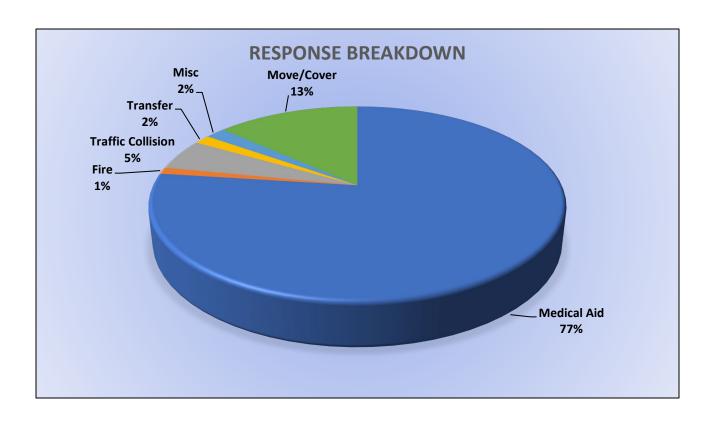

#### 11. CORRESPONDENCE AND COMMUNICATION:

- Fire Engine Response Statistics.
- Medic Unit Response Statistics.
- Thank you letter from Marshall Foundation for Community Health for the Districts donation of Ride to School in a Fire Truck.

#### 11. CORRESPONDENCE AND COMMUNICATION:

- Fire Engine Response Statistics.
- Medic Unit Response Statistics.