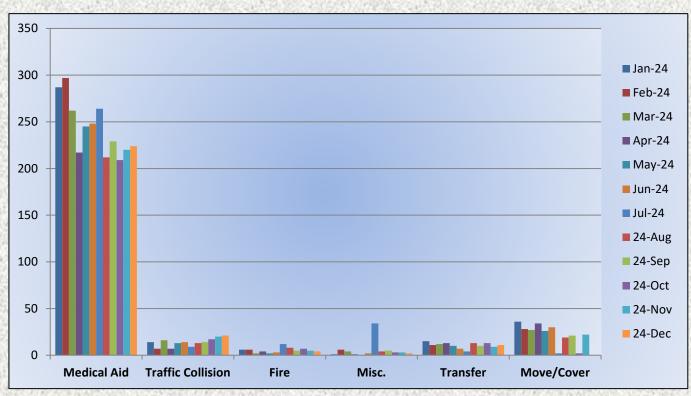

#### 11. CORRESPONDENCE AND COMMUNICATION:

- Fire Engine Response Statistics.
- Medic Unit Response Statistics.
- Thank you letter from Marshall Foundation for Community Health for the Districts donation of Ride to School in a Fire Truck.

#### 11. CORRESPONDENCE AND COMMUNICATION:

- Fire Engine Response Statistics.
- Medic Unit Response Statistics.