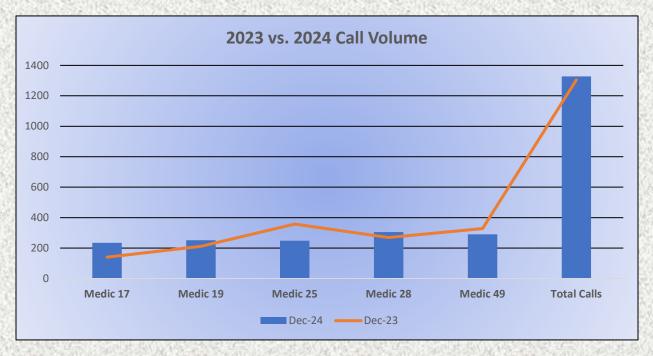

#### 11. CORRESPONDENCE AND COMMUNICATION:

- Fire Engine Response Statistics.
- Medic Unit Response Statistics.
- Thank you letter from Marshall Foundation for Community Health for the Districts donation of Ride to School in a Fire Truck.

#### 11. CORRESPONDENCE AND COMMUNICATION:

- Fire Engine Response Statistics.
- Medic Unit Response Statistics.