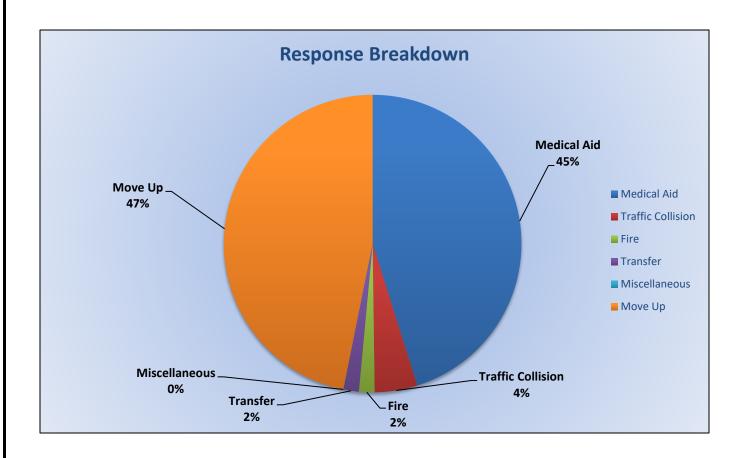

#### 11. CORRESPONDENCE AND COMMUNICATION:

- Fire Engine Response Statistics.
- Medic Unit Response Statistics.
- Thank you letter from Marshall Foundation for Community Health for the Districts donation of Ride to School in a Fire Truck.

#### 11. CORRESPONDENCE AND COMMUNICATION:

- Fire Engine Response Statistics.
- Medic Unit Response Statistics.