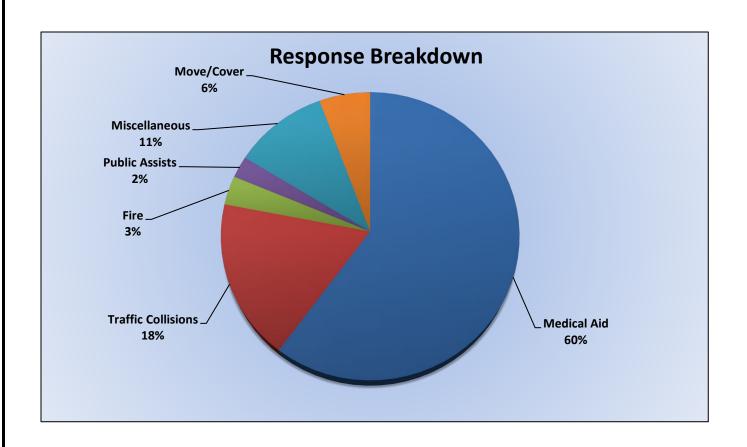

#### 11. CORRESPONDENCE AND COMMUNICATION:

- Fire Engine Response Statistics.
- Medic Unit Response Statistics.
- Thank you letter from Marshall Foundation for Community Health for the Districts donation of Ride to School in a Fire Truck.

#### 11. CORRESPONDENCE AND COMMUNICATION:

- Fire Engine Response Statistics.
- Medic Unit Response Statistics.