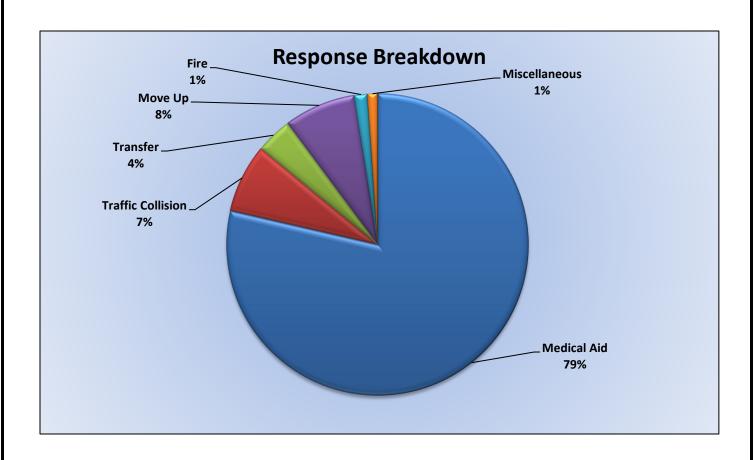

#### 11. CORRESPONDENCE AND COMMUNICATION:

- Fire Engine Response Statistics.
- Medic Unit Response Statistics.
- Thank you letter from Marshall Foundation for Community Health for the Districts donation of Ride to School in a Fire Truck.

#### 11. CORRESPONDENCE AND COMMUNICATION:

- Fire Engine Response Statistics.
- Medic Unit Response Statistics.