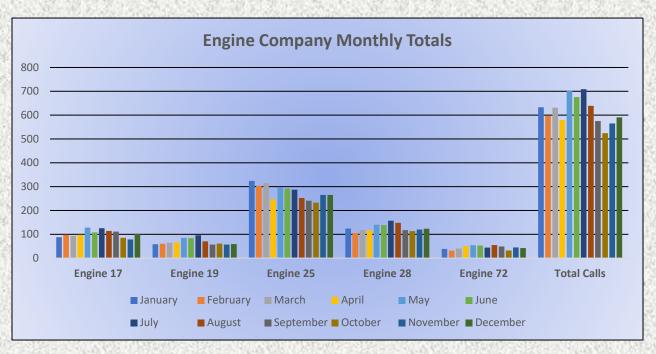

#### 11. CORRESPONDENCE AND COMMUNICATION:

- Fire Engine Response Statistics.
- Medic Unit Response Statistics.
- Thank you letter from Marshall Foundation for Community Health for the Districts donation of Ride to School in a Fire Truck.

#### 11. CORRESPONDENCE AND COMMUNICATION:

- Fire Engine Response Statistics.
- Medic Unit Response Statistics.