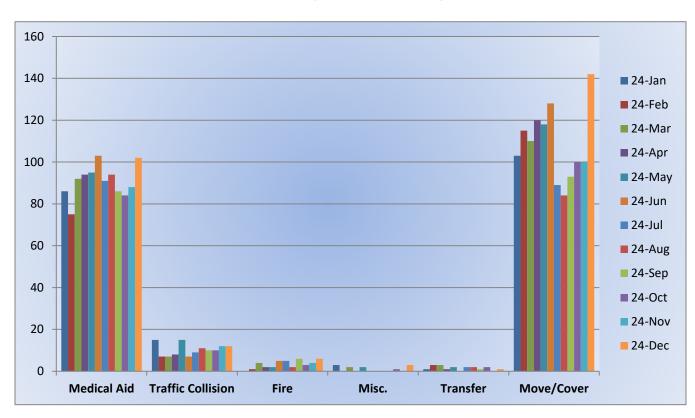

#### 11. CORRESPONDENCE AND COMMUNICATION:

- Fire Engine Response Statistics.
- Medic Unit Response Statistics.
- Thank you letter from Marshall Foundation for Community Health for the Districts donation of Ride to School in a Fire Truck.

#### 11. CORRESPONDENCE AND COMMUNICATION:

- Fire Engine Response Statistics.
- Medic Unit Response Statistics.