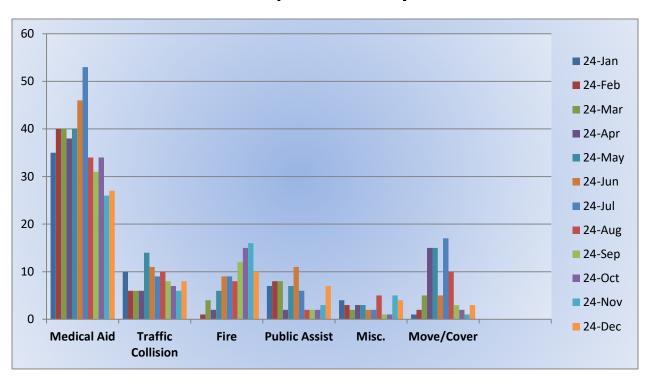

#### 11. CORRESPONDENCE AND COMMUNICATION:

- Fire Engine Response Statistics.
- Medic Unit Response Statistics.
- Thank you letter from Marshall Foundation for Community Health for the Districts donation of Ride to School in a Fire Truck.

#### 11. CORRESPONDENCE AND COMMUNICATION:

- Fire Engine Response Statistics.
- Medic Unit Response Statistics.