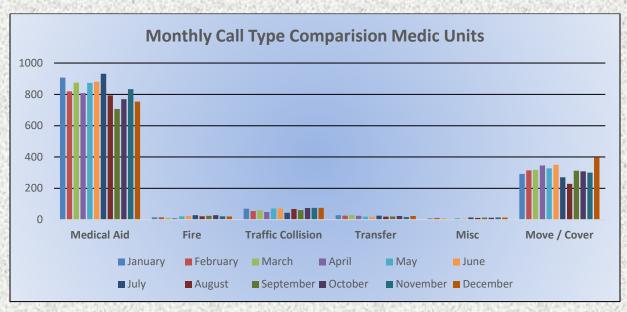

#### 11. CORRESPONDENCE AND COMMUNICATION:

- Fire Engine Response Statistics.
- Medic Unit Response Statistics.
- Thank you letter from Marshall Foundation for Community Health for the Districts donation of Ride to School in a Fire Truck.

#### 11. CORRESPONDENCE AND COMMUNICATION:

- Fire Engine Response Statistics.
- Medic Unit Response Statistics.