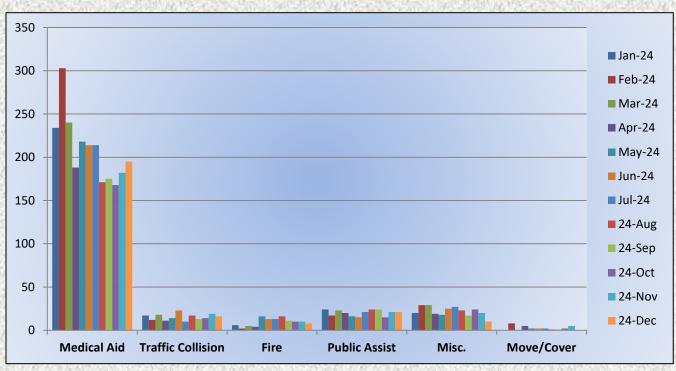

#### 11. CORRESPONDENCE AND COMMUNICATION:

- Fire Engine Response Statistics.
- Medic Unit Response Statistics.
- Thank you letter from Marshall Foundation for Community Health for the Districts donation of Ride to School in a Fire Truck.

#### 11. CORRESPONDENCE AND COMMUNICATION:

- Fire Engine Response Statistics.
- Medic Unit Response Statistics.