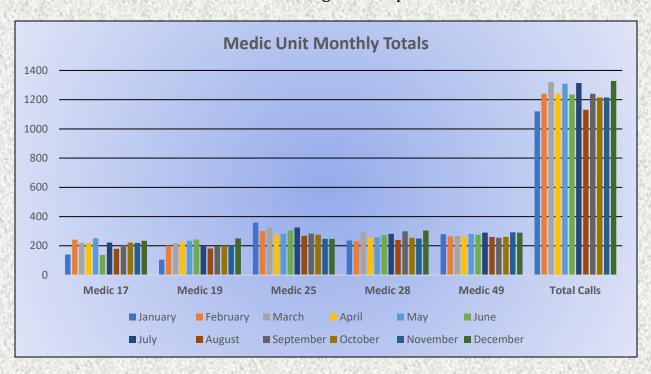

#### 11. CORRESPONDENCE AND COMMUNICATION:

- Fire Engine Response Statistics.
- Medic Unit Response Statistics.
- Thank you letter from Marshall Foundation for Community Health for the Districts donation of Ride to School in a Fire Truck.

#### 11. CORRESPONDENCE AND COMMUNICATION:

- Fire Engine Response Statistics.
- Medic Unit Response Statistics.