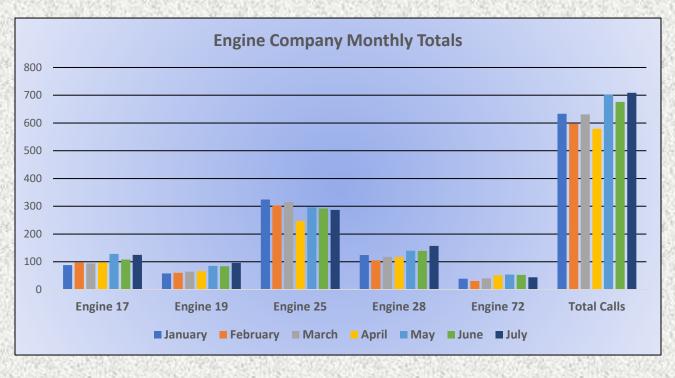

#### **Engine Companies:**

Engine 17: 125 Engine 19: 96 Engine 25: 287 Engine 28: 157 Engine 72: 44 **Total Responses: 709** 

Monthly Run Statistics and Yearly Comparison July 2024 Engine Companies and Medic Units

### **Total Responses for Engine Companies: 709**

Total Responses for Medic Units: 1,314