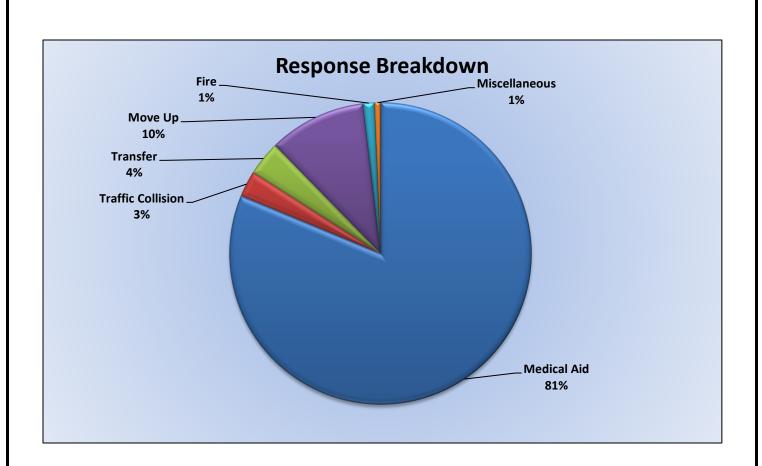

MEDIC 25: 325 Total Calls Medical Aid- 264 Fire- 4 Traffic Collision- 9 Transfer -12 Misc.- 2 Move/Cover - 34

## Medic 25 Monthly Statistics Comparison

Monthly Run Statistics and Call Break Down July 2024 Engine Companies and Medic Units