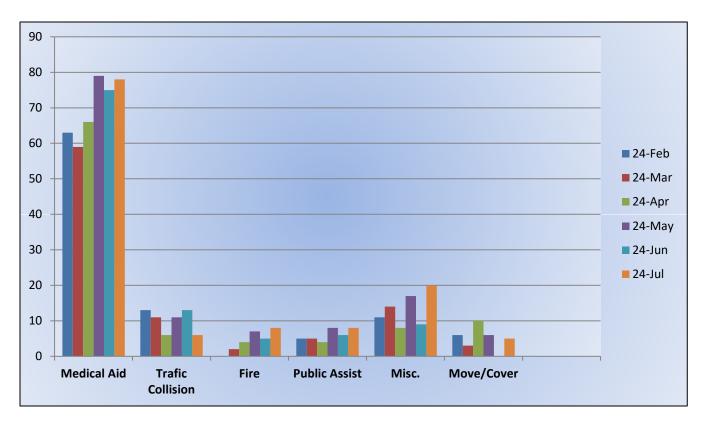

## E19 Monthly Statistics Comparison

M19 Monthly Statistics Comparison

Station 25 Run Review July 2024

ENGINE 25: 287 Total Calls <u>Medical Aid-</u> 214 <u>Fire-</u> 13 <u>Traffic Collision-</u> 10 <u>Public Assist-</u> 21 <u>Misc-</u> 27 <u>Move/Cover -</u> 2

MEDIC 25: 325 Total Calls <u>Medical Aid-</u> 264 <u>Fire-</u> 4 <u>Traffic Collision-</u> 9 <u>Transfer-</u> 12 <u>Misc-</u> 2 <u>Move/Cover –</u> 34

## E25 Monthly Statistics Comparison

M25 Monthly Statistics Comparison