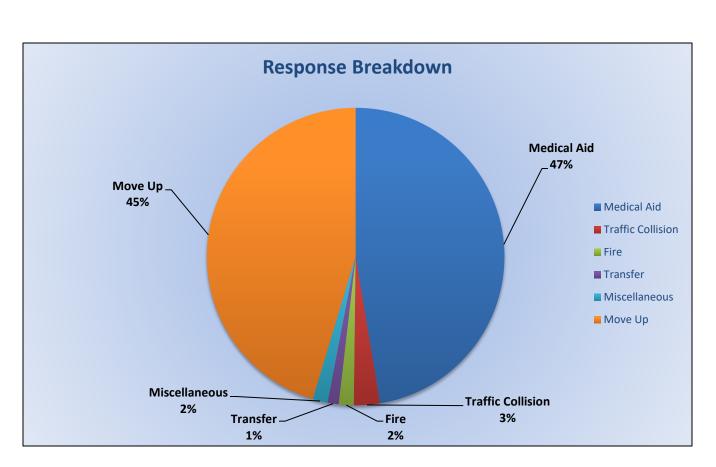

Monthly Run Statistics and Yearly Comparison July 2024 Engine Companies and Medic Units

Station 25 Run Statistics July 2024

ENGINE 25: 287 Total Calls Medical Aid- 214 Fire- 13 Traffic Collision- 10 Public Assist - 21 Misc. – 27 Move/Cover– 2

MEDIC 25: 325 Total Calls Medical Aid- 264 Fire- 4 Traffic Collision- 9 Transfer -12 Misc.- 2 Move/Cover - 34