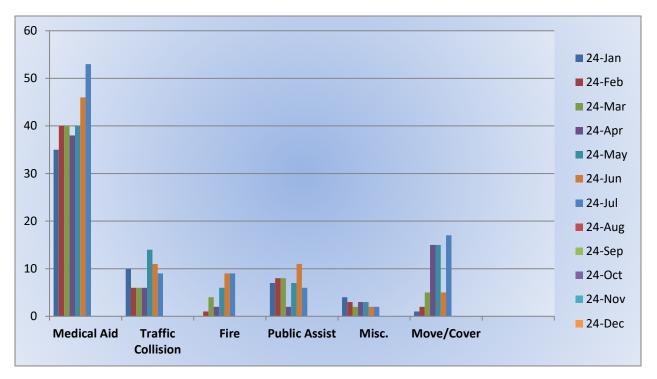

## Medic 25 Monthly Statistics Comparison

Monthly Run Statistics and Call Break Down July 2024 Engine Companies and Medic Units