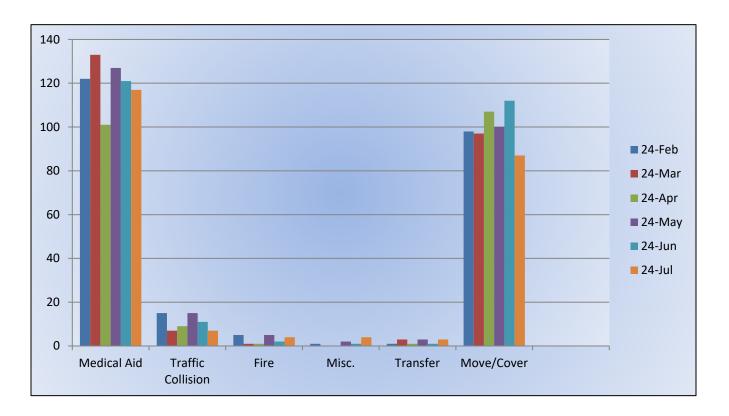

ire- 4 Traffic Collision- 9 Transfer -12 Misc.- 2 Move/Cover - 34





## **Engine 25 Monthly Statistics Comparison**











## Medic 25 Monthly Statistics Comparison











Monthly Run Statistics and Call Break Down July 2024 Engine Companies and Medic Units

### **Total Responses for Engine Companies: 709**











Total Responses for Medic Units: 1,314







## Station 17 Run Review July 2024

#### ENGINE 17: 125 Total Calls <u>Medical Aid-</u> 78 <u>Fire-</u> 8 <u>Traffic Collision-</u> 6 <u>Public Assist-</u> 8 <u>Misc-</u> 20 <u>Move/Cover -</u> 5

MEDIC 17: 222 Total Calls <u>Medical Aid</u>- 117 <u>Fire-</u> 4 <u>Traffic Collision-</u> 7 <u>Transfer-</u> 3 <u>Misc-</u> 4 <u>Move/Cover -</u> 87



E17 Monthly Statistics Comparison





M17 Monthly Statistics Comparison





## Station 19 Run Review July 2024

ENGINE 19: 96 Total Calls <u>Medical Aid-</u> 53 <u>Fire-</u> 9 <u>Traffic Collision-</u> 9 <u>Public Assist-</u> 6 <u>Misc-</u> 2 <u>Move/Cover -</u> 17

MEDIC 19: 196 Total Calls <u>Medical Aid-</u> 91 <u>Fire-</u> 5 <u>Traffic Collision-</u> 9 <u>Transfer-</u> 2 <u>Misc-</u> 0 <u>Move/Cover -</u> 89



## E19 Monthly Statistics Comparison





M19 Monthly Statistics Comparison





Station 25 Run Review July 2024

ENGINE 25: 287 Total Calls <u>Medical Aid-</u> 214 <u>Fire-</u> 13 <u>Traffic Collision-</u> 10 <u>Public Assist-</u> 21 <u>Misc-</u> 27 <u>Move/Cover -</u> 2

MEDIC 25: 325 Total Calls <u>Medical Aid-</u> 264 <u>Fire-</u> 4 <u>Traffic Collision-</u> 9 <u>Transfer-</u> 12 <u>Misc-</u> 2 <u>Move/Cover –</u> 34



## E25 Monthly Statistics