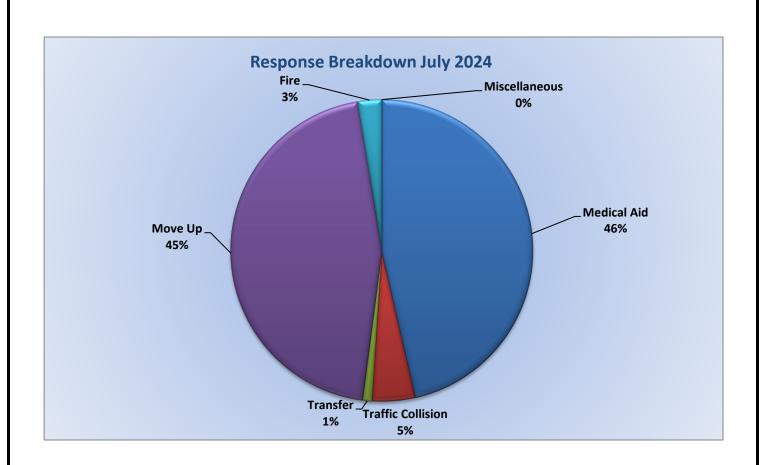

## E19 Monthly Statistics Comparison

M19 Monthly Statistics Comparison

Station 25 Run Review July 2024

ENGINE 25: 287 Total Calls <u>Medical Aid-</u> 214 <u>Fire-</u> 13 <u>Traffic Collision-</u> 10 <u>Public Assist-</u> 21 <u>Misc-</u> 27 <u>Move/Cover -</u> 2

MEDIC 25: 325 Total Calls <u>Medical Aid-</u> 264 <u>Fire-</u> 4 <u>Traffic Collision-</u> 9 <u>Transfer-</u> 12 <u>Misc-</u> 2 <u>Move/Cover –</u> 34