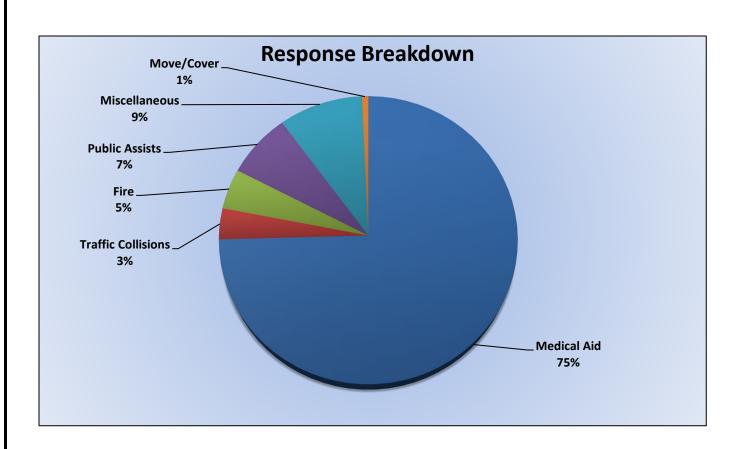

MEDIC 25: 325 Total Calls <u>Medical Aid-</u> 264 <u>Fire-</u> 4 <u>Traffic Collision-</u> 9 <u>Transfer-</u> 12 <u>Misc-</u> 2 <u>Move/Cover –</u> 34