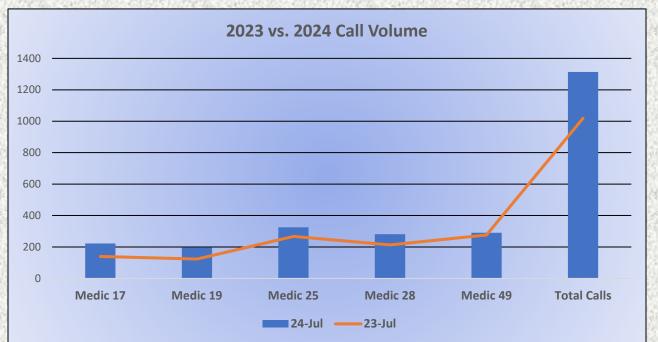

E17 Monthly Statistics Comparison

M17 Monthly Statistics Comparison

## M49 Monthly Statistics Comparison