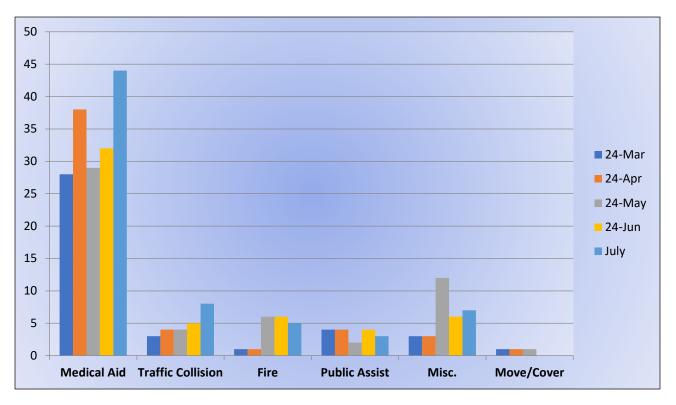

#### ENGINE 17: 125 Total Calls <u>Medical Aid-</u> 78 <u>Fire-</u> 8 <u>Traffic Collision-</u> 6 <u>Public Assist-</u> 8 <u>Misc-</u> 20 <u>Move/Cover -</u> 5

MEDIC 17: 222 Total Calls <u>Medical Aid</u>- 117 <u>Fire-</u> 4 <u>Traffic Collision-</u> 7 <u>Transfer-</u> 3 <u>Misc-</u> 4 <u>Move/Cover -</u> 87

E17 Monthly Statistics Comparison

M17 Monthly Statistics Comparison