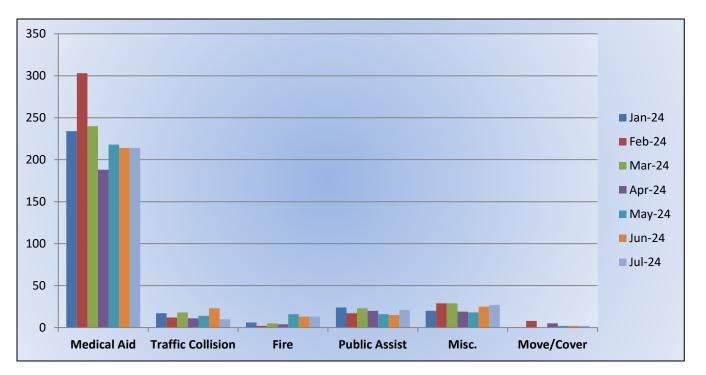

## Medic 25 Monthly Statistics Comparison

Monthly Run Statistics and Call Break Down July 2024 Engine Companies and Medic Units