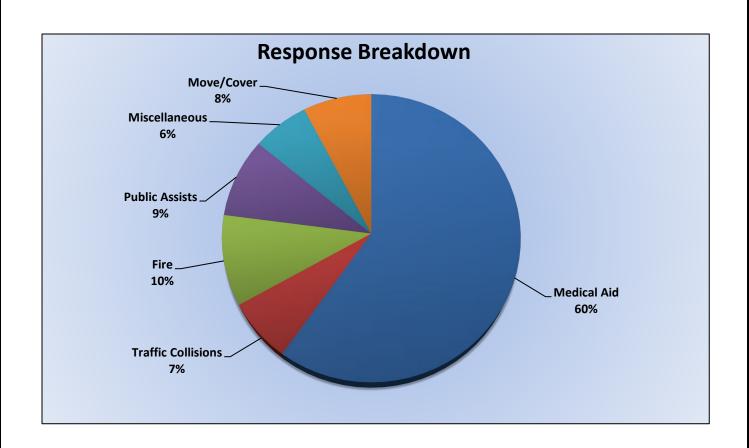

Monthly Run Statistics and Yearly Comparison July 2024 Engine Companies and Medic Units

Station 25 Run Statistics July 2024

ENGINE 25: 287 Total Calls Medical Aid- 214 Fire- 13 Traffic Collision- 10 Public Assist - 21 Misc. – 27 Move/Cover– 2

## **Engine 25 Monthly Statistics Comparison**