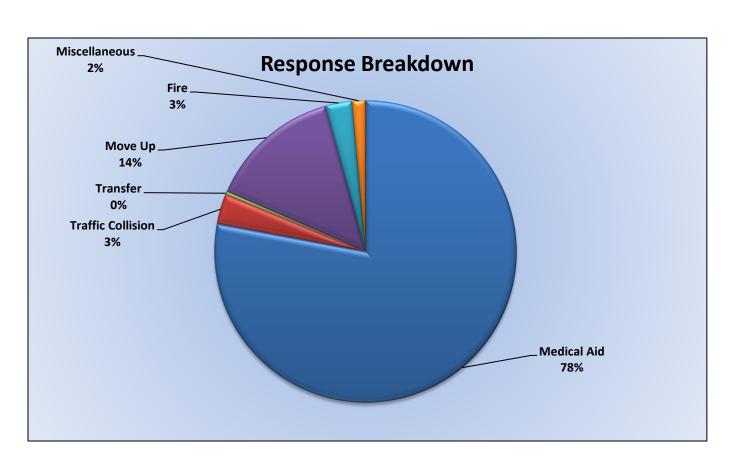

MEDIC 25: 325 Total Calls Medical Aid- 264 Fire- 4 Traffic Collision- 9 Transfer -12 Misc.- 2 Move/Cover - 34

## Medic 25 Monthly Statistics Comparison

Monthly Run Statistics and Call Break Down July 2024 Engine Companies and Medic Units