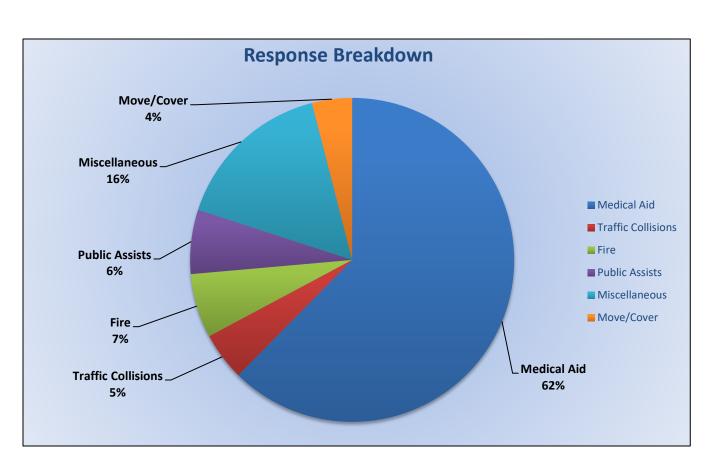

### **Total Responses for Engine Companies: 709**

Total Responses for Medic Units: 1,314