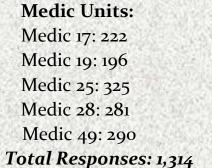

### **Total Responses for Engine Companies: 709**

Total Responses for Medic Units: 1,314

MEDIC 49: Total Calls 290

Medical Aid – 241

<u>Fire</u> – 7

Traffic Collision – 10

<u>Transfer</u> – 7

<u>Misc</u> – 4

Move/Cover - 21