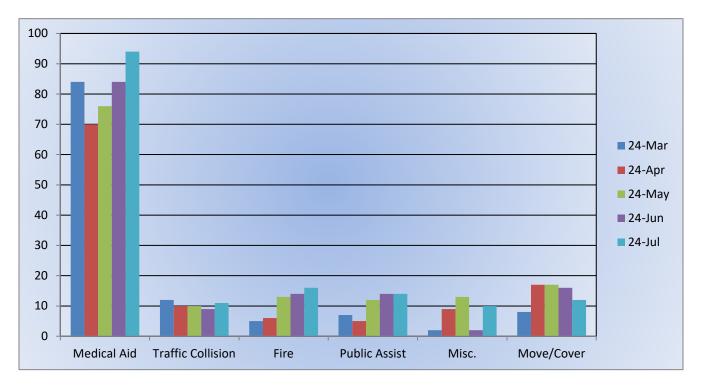

Monthly Run Statistics and Yearly Comparison July 2024 Engine Companies and Medic Units

Station 25 Run Statistics July 2024

ENGINE 25: 287 Total Calls Medical Aid- 214 Fire- 13 Traffic Collision- 10 Public Assist - 21 Misc. – 27 Move/Cover– 2

## **Engine 25 Monthly Statistics Comparison**