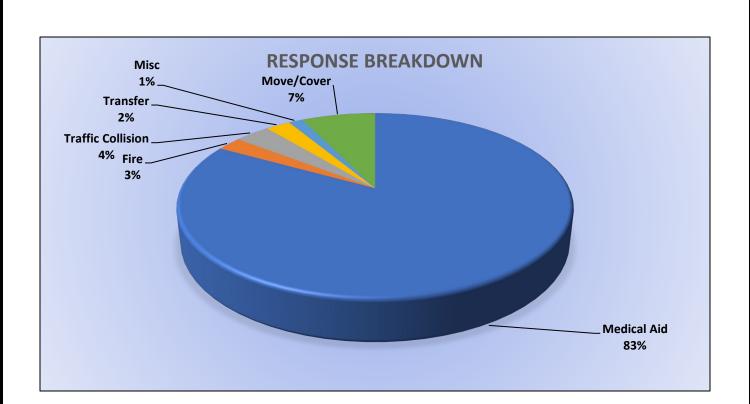

MEDIC 25: 325 Total Calls Medical Aid- 264 Fire- 4 Traffic Collision- 9 Transfer -12 Misc.- 2 Move/Cover - 34

## Medic 25 Monthly Statistics Comparison

Monthly Run Statistics and Call Break Down July 2024 Engine Companies and Medic Units

MEDIC 25: 325 Total Calls <u>Medical Aid-</u> 264 <u>Fire-</u> 4 <u>Traffic Collision-</u> 9 <u>Transfer-</u> 12 <u>Misc-</u> 2 <u>Move/Cover –</u> 34