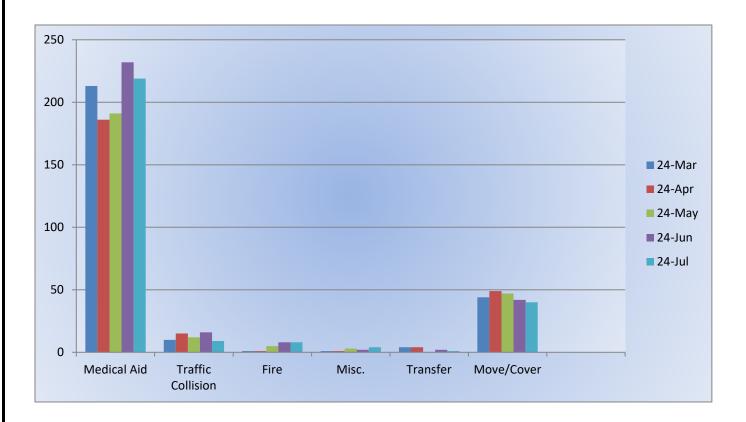

Monthly Run Statistics and Yearly Comparison July 2024 Engine Companies and Medic Units

Station 25 Run Statistics July 2024

ENGINE 25: 287 Total Calls Medical Aid- 214 Fire- 13 Traffic Collision- 10 Public Assist - 21 Misc. – 27 Move/Cover– 2

## **Engine 25 Monthly Statistics Comparison**