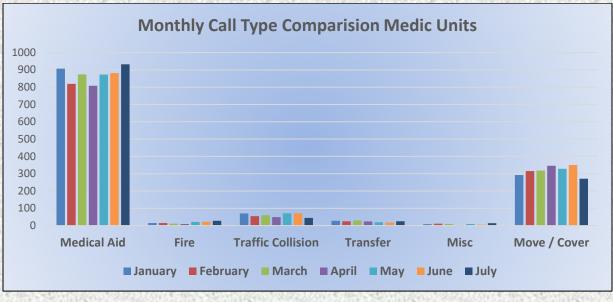

### **Total Responses for Engine Companies: 709**

Total Responses for Medic Units: 1,314