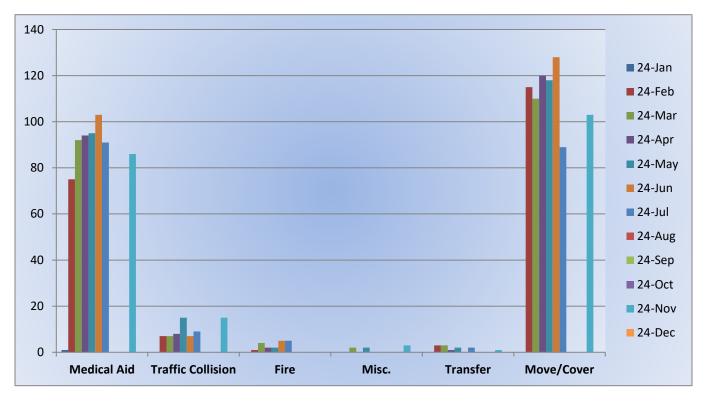

17: 125 Total Calls <u>Medical Aid-</u> 78 <u>Fire-</u> 8 <u>Traffic Collision-</u> 6 <u>Public Assist-</u> 8 <u>Misc-</u> 20 <u>Move/Cover -</u> 5

MEDIC 17: 222 Total Calls <u>Medical Aid</u>- 117 <u>Fire-</u> 4 <u>Traffic Collision-</u> 7 <u>Transfer-</u> 3 <u>Misc-</u> 4 <u>Move/Cover -</u> 87



E17 Monthly Statistics Comparison





M17 Monthly Statistics Comparison





## Station 19 Run Review July 2024

ENGINE 19: 96 Total Calls <u>Medical Aid-</u> 53 <u>Fire-</u> 9 <u>Traffic Collision-</u> 9 <u>Public Assist-</u> 6 <u>Misc-</u> 2 <u>Move/Cover -</u> 17

MEDIC 19: 196 Total Calls <u>Medical Aid-</u> 91 <u>Fire-</u> 5 <u>Traffic Collision-</u> 9 <u>Transfer-</u> 2 <u>Misc-</u> 0 <u>Move/Cover -</u> 89



## E19 Monthly Statistics Comparison





M19 Monthly Statistics Comparison





Station 25 Run Review July 2024

ENGINE 25: 287 Total Calls <u>Medical Aid-</u> 214 <u>Fire-</u> 13 <u>Traffic Collision-</u> 10 <u>Public Assist-</u> 21 <u>Misc-</u> 27 <u>Move/Cover -</u> 2

MEDIC 25: 325 Total Calls <u>Medical Aid-</u> 264 <u>Fire-</u> 4 <u>Traffic Collision-</u> 9 <u>Transfer-</u> 12 <u>Misc-</u> 2 <u>Move/Cover –</u> 34



## E25 Monthly Statistics Comparison





M25 Monthly Statistics Comparison





### Station 28 Run Review July 2024

ENGINE 28: 157 Total Calls <u>Medical Aid -</u> 94 <u>Fire -</u> 16 <u>Traffic Collision -</u> 11 <u>Public Assist -</u> 14 <u>Misc -</u> 10 <u>Move/Cover -</u> 12

MEDIC 28: 281 Total Calls <u>Medical Aid-</u> 219 <u>Fire-</u> 8 <u>Traffic Collision-</u> 9 <u>Transfer-</u> 1 <u>Misc-</u> 4 <u>Move/Cover –</u> 40



## E28 Monthl