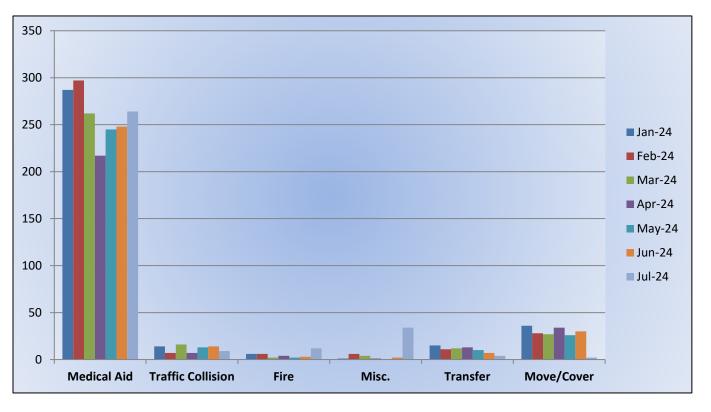

MEDIC 25: 325 Total Calls Medical Aid- 264 Fire- 4 Traffic Collision- 9 Transfer -12 Misc.- 2 Move/Cover - 34

## Medic 25 Monthly Statistics Comparison

Monthly Run Statistics and Call Break Down July 2024 Engine Companies and Medic Units