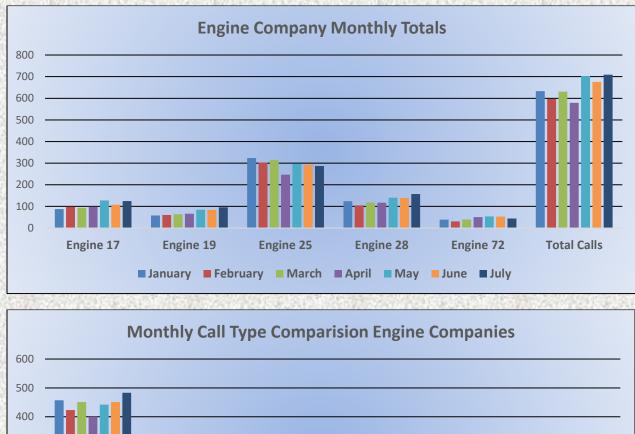

#### **Engine Companies:**

Engine 17: 125 Engine 19: 96 Engine 25: 287 Engine 28: 157 Engine 72: 44 **Total Responses: 709** 

Monthly Run Statistics and Yearly Comparison July 2024 Engine Companies and Medic Units

### **Total Responses for Engine Companies: 709**

Total Responses for Medic Units: 1,314