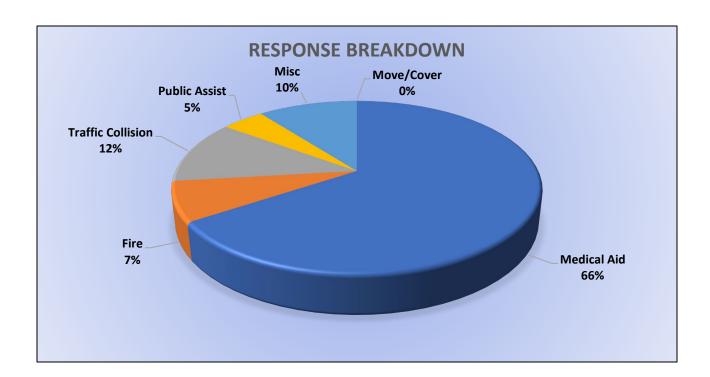

#### ENGINE 17: 125 Total Calls <u>Medical Aid-</u> 78 <u>Fire-</u> 8 <u>Traffic Collision-</u> 6 <u>Public Assist-</u> 8 <u>Misc-</u> 20 <u>Move/Cover -</u> 5

MEDIC 17: 222 Total Calls <u>Medical Aid</u>- 117 <u>Fire-</u> 4 <u>Traffic Collision-</u> 7 <u>Transfer-</u> 3 <u>Misc-</u> 4 <u>Move/Cover -</u> 87

E17 Monthly Statistics Comparison

M17 Monthly Statistics Comparison