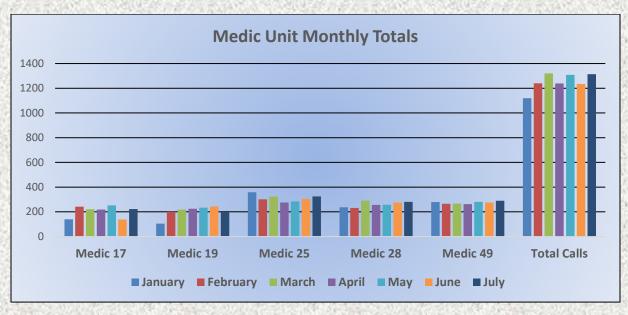

## Medic 25 Monthly Statistics Comparison

Monthly Run Statistics and Call Break Down July 2024 Engine Companies and Medic Units

### **Total Responses for Engine Companies: 709**

Total Responses for Medic Units: 1,314