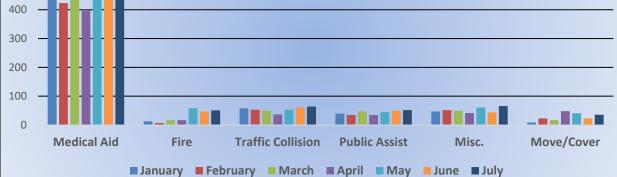

### **Total Responses for Engine Companies: 709**

Total Responses for Medic Units: 1,314