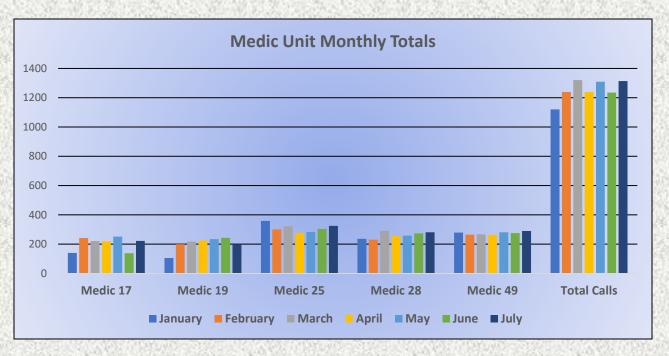

### **Total Responses for Engine Companies: 709**

Total Responses for Medic Units: 1,314