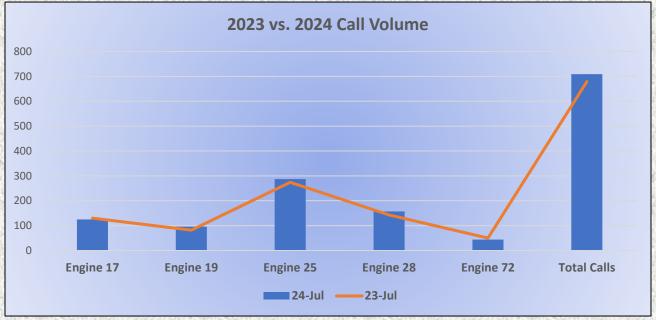

E17 Monthly Statistics Comparison

M17 Monthly Statistics Comparison

## E72 Monthly Statistics Comparison