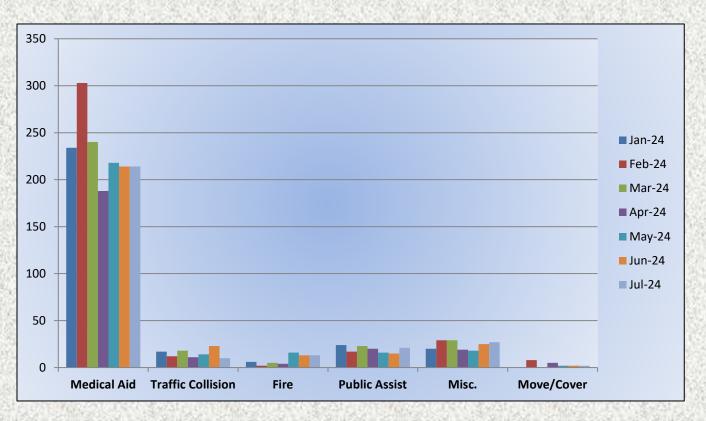

Monthly Run Statistics and Yearly Comparison July 2024 Engine Companies and Medic Units

Station 25 Run Statistics July 2024

ENGINE 25: 287 Total Calls Medical Aid- 214 Fire- 13 Traffic Collision- 10 Public Assist - 21 Misc. – 27 Move/Cover– 2

MEDIC 25: 325 Total Calls Medical Aid- 264 Fire- 4 Traffic Collision- 9 Transfer -12 Misc.- 2 Move/Cover - 34

## E19 Monthly Statistics Comparison

M19 Monthly Statistics Comparison

Station 25 Run Review July 2024

ENGINE 25: 287 Total Calls <u>Medical Aid-</u> 214 <u>Fire-</u> 13 <u>Traffic Collision-</u> 10 <u>Public Assist-</u> 21 <u>Misc-</u> 27 <u>Move/Cover -</u> 2

MEDIC 25: 325 Total Calls <u>Medical Aid-</u> 264 <u>Fire-</u> 4 <u>Traffic Collision-</u> 9 <u>Transfer-</u> 12 <u>Misc-</u> 2 <u>Move/Cover –</u> 34