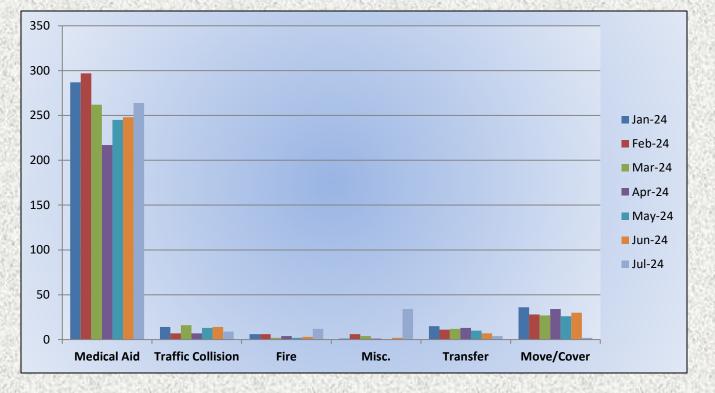

Monthly Run Statistics and Yearly Comparison July 2024 Engine Companies and Medic Units

Station 25 Run Statistics July 2024

ENGINE 25: 287 Total Calls Medical Aid- 214 Fire- 13 Traffic Collision- 10 Public Assist - 21 Misc. – 27 Move/Cover– 2

## E19 Monthly Statistics Comparison

M19 Monthly Statistics Comparison

Station 25 Run Review July 2024

ENGINE 25: 287 Total Calls <u>Medical Aid-</u> 214 <u>Fire-</u> 13 <u>Traffic Collision-</u> 10 <u>Public Assist-</u> 21 <u>Misc-</u> 27 <u>Move/Cover -</u> 2

MEDIC 25: 325 Total Calls <u>Medical Aid-</u> 264 <u>Fire-</u> 4 <u>Traffic Collision-</u> 9 <u>Transfer-</u> 12 <u>Misc-</u> 2 <u>Move/Cover –</u> 34

## E25 Monthly Statistics Comparison

M25 Monthly Statistics Comparison