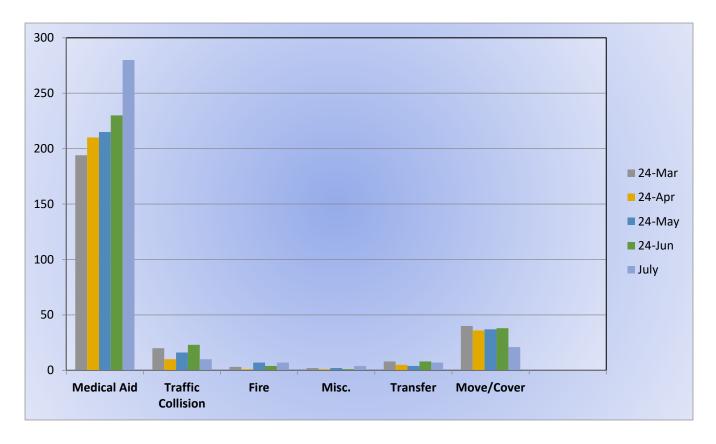

## Medic 25 Monthly Statistics Comparison

Monthly Run Statistics and Call Break Down July 2024 Engine Companies and Medic Units

MEDIC 25: 325 Total Calls <u>Medical Aid-</u> 264 <u>Fire-</u> 4 <u>Traffic Collision-</u> 9 <u>Transfer-</u> 12 <u>Misc-</u> 2 <u>Move/Cover –</u> 34

## E25 Monthly Statistics Comparison

M25 Monthly Statistics Comparison