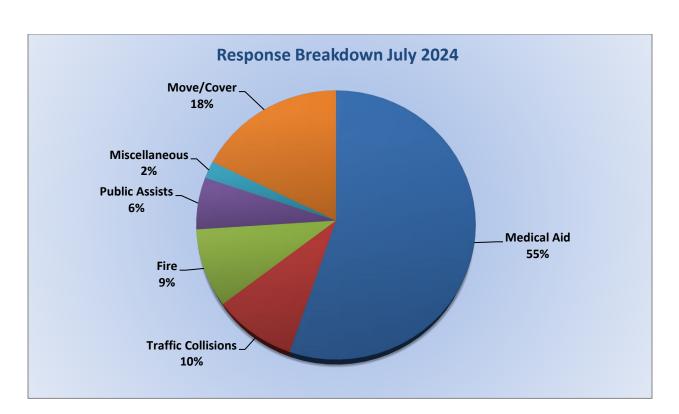

### **Total Responses for Engine Companies: 709**

Total Responses for Medic Units: 1,314