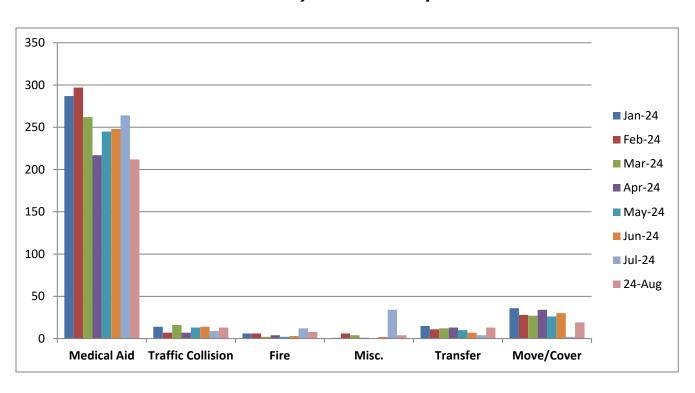

## Station 25 Run Review August 2024

ENGINE 25: 252 Total Calls

Medical Aid- 171

Fire- 16

Traffic Collision- 17

Public Assist- 24

Misc- 23

Move/Cover - 1

MEDIC 25: 268 Total Calls

Medical Aid- 212

Fire- 8

**Traffic Collision-13** 

Transfer- 12

Misc- 4

**E25 Monthly Statistics Comparison** 

M25 Monthly Statistics Comparison