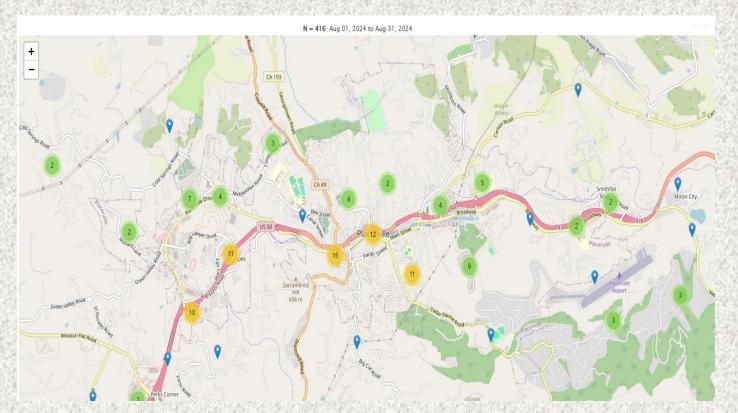

|
| ğ | 2 Calls in Progress | 21          | 6.62%            | 11    | 1.53%      |  |
|   | 3 Calls in Progress | 3           | 0.95%            | 0     | 0.02%      |  |
| ğ | Totals              | 317         | 100.00%          | 744   | 100.00%    |  |





# Station 25 Run Statistics August 2024



**ENGINE 25:** 252 Total Calls

Medical Aid- 171

Fire-16

Traffic Collision- 17

Public Assist - 24

Misc. - 23

Move/Cover-1

MEDIC 25: 268 Total Calls

Medical Aid- 212

Fire-8

Traffic Collision- 13

Transfer -12

Misc.- 4













#### Monthly Run Statistics and Call Break Down August 2024 Engine Companies and Medic Units

Total Responses for Engine Companies: 639











Total Responses for Medic Units: 1,131







#### Engine 25 Call Volume and Locations August 2024











#### **Medic 25 Monthly Statistics Comparison**









## Station 17 Run Review August 2024

**ENGINE 17:** 114 Total Calls

Medical Aid- 71

Fire- 6

Traffic Collision- 14

Public Assist- 13

Misc- 9

Move/Cover - 1

MEDIC 17: 180 Total Calls

Medical Aid- 98

Fire- 3

Traffic Collision- 13

Transfer- 0

Misc- 0



**E17 Monthly Statistics Comparison** 





## M17 Monthly Statistics Comparison





## Station 19 Run Review August 2024

**ENGINE 19:** 70 Total Calls

Medical Aid- 34

Fire- 8

Traffic Collision- 10

Public Assist- 2

Misc- 5

Move/Cover - 10

MEDIC 19: 182 Total Calls

Medical Aid- 94

Fire- 2

Traffic Collision- 11

Transfer- 2

Misc- 0



E19 Monthly Statistics Comparison





M19 Monthly Statistics Comparison





## Station 25 Run Review August 2024

ENGINE 25: 2