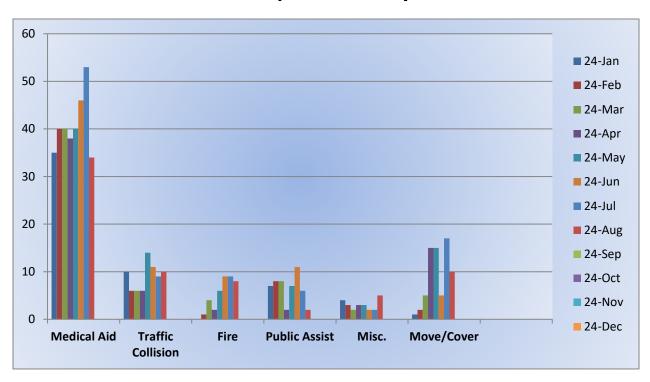

# Station 25 Run Statistics August 2024

**ENGINE 25:** 252 Total Calls

Medical Aid- 171

Fire-16

Traffic Collision- 17

Public Assist - 24

Misc. - 23

Move/Cover-1

## Station 25 Run Review August 2024

ENGINE 25: 252 Total Calls

Medical Aid- 171

Fire- 16

Traffic Collision- 17

Public Assist- 24

Misc- 23

Move/Cover - 1