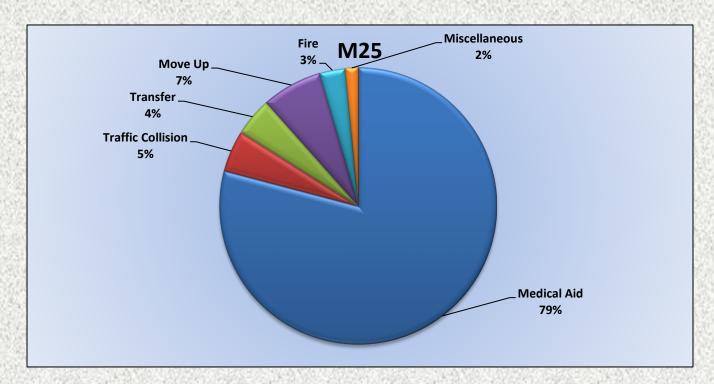

MEDIC 25: 268 Total Calls

Medical Aid- 212

Fire-8

Traffic Collision- 13

Transfer -12

Misc.- 4

MEDIC 25: 268 Total Calls

Medical Aid- 212

Fire- 8

**Traffic Collision-13** 

Transfer- 12

Misc- 4

**E25 Monthly Statistics Comparison** 

M25 Monthly Statistics Comparison