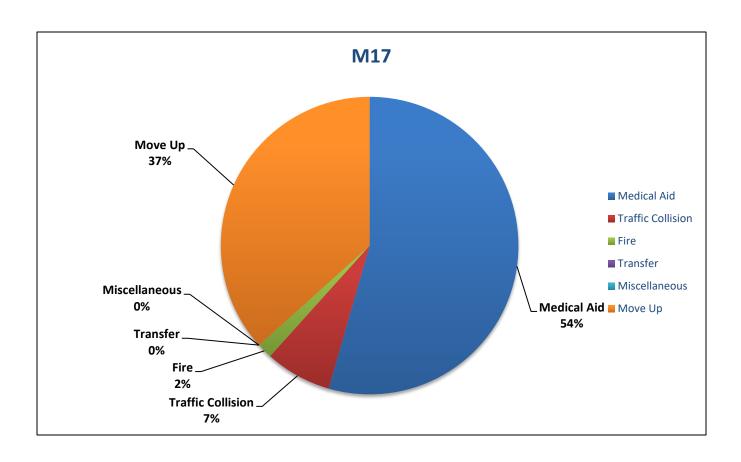

MEDIC 17: 180 Total Calls

Medical Aid- 98

Fire- 3

Traffic Collision- 13

Transfer- 0

Misc- 0

**E17 Monthly Statistics Comparison** 

## M17 Monthly Statistics Comparison