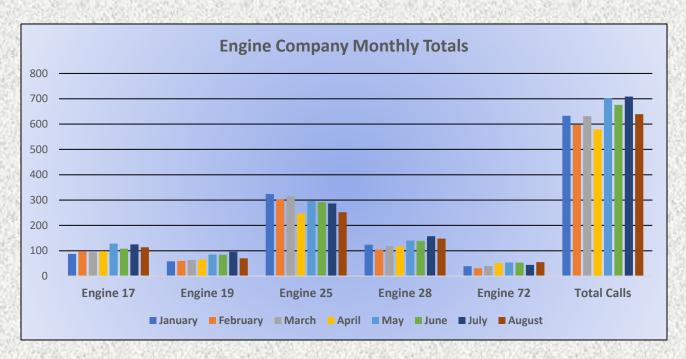

#### **Engine Companies:**

Engine 17: 114 Engine 19: 70

Engine 25: 252 Engine 28: 148

Engine 72: 55

**Total Responses: 639** 

#### Monthly Run Statistics and Call Break Down August 2024 Engine Companies and Medic Units

Total Responses for Engine Companies: 639

Total Responses for Medic Units: 1,131