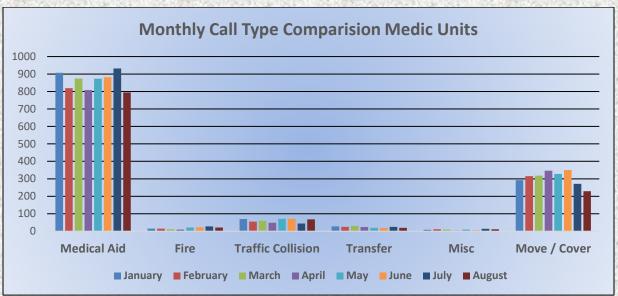

# Station 25 Run Statistics August 2024

**ENGINE 25:** 252 Total Calls

Medical Aid- 171

Fire-16

Traffic Collision- 17

Public Assist - 24

Misc. - 23

Move/Cover-1

MEDIC 25: 268 Total Calls

Medical Aid- 212

Fire-8

Traffic Collision- 13

Transfer -12

Misc.- 4

## Station 25 Run Review August 2024

ENGINE 25: 252 Total Calls

Medical Aid- 171

Fire- 16

Traffic Collision- 17

Public Assist- 24

Misc- 23

Move/Cover - 1

MEDIC 25: 268 Total Calls

Medical Aid- 212

Fire- 8

**Traffic Collision-13** 

Transfer- 12

Misc- 4

**E25 Monthly Statistics Comparison** 

M25 Monthly Statistics Comparison