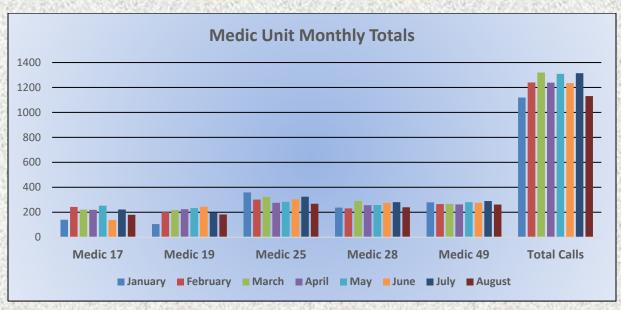

#### **Medic Units:**

Medic 17: 180

Medic 19: 182

Medic 25: 268

Medic 28: 240

Medic 49: 261

Total Responses: 1,131

Monthly Run Statistics and Yearly Comparison August 2024 Engine Companies and Medic Units

#### **Medic 25 Monthly Statistics Comparison**

## M17 Monthly Statistics Comparison

MEDIC 19: 182 Total Calls

Medical Aid- 94

Fire- 2

Traffic Collision- 11

Transfer- 2

Misc- 0

E19 Monthly Statistics Comparison

M19 Monthly Statistics Comparison

MEDIC 25: 268 Total Calls

Medical Aid- 212

Fire- 8

**Traffic Collision-13** 

Transfer- 12

Misc- 4

**E25 Monthly Statistics Comparison** 

M25 Monthly Statistics Comparison

MEDIC 28: 240 Total Calls

Medical Aid- 191

Fire- 0

**Traffic Collision-17** 

Transfer- 2

Misc- 4

**E28 Monthly Statistics Comparison** 

M28 Monthly Statistics Comparison

MEDIC 49: Total Calls 261

Medical Aid – 199

<u>Fire</u> – 8

Traffic Collision – 14

Transfer – 3

<u>Misc</u> – 3

**E72 Monthly Statistics Comparison** 

M49 Monthly Statistics Comparison