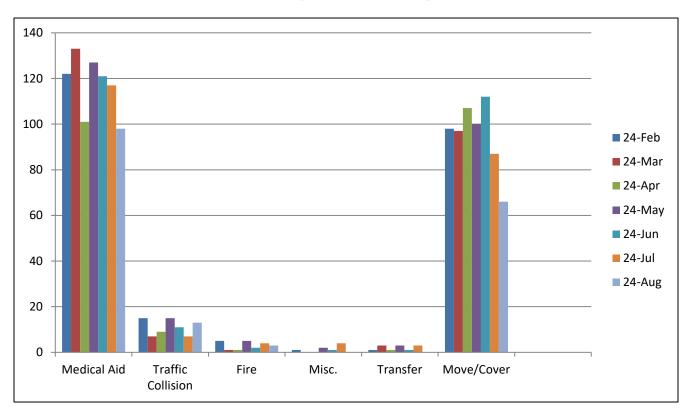

4

Misc. - 23

Move/Cover-1

MEDIC 25: 268 Total Calls

Medical Aid- 212

Fire-8

Traffic Collision- 13

Transfer -12

Misc.- 4













#### Monthly Run Statistics and Call Break Down August 2024 Engine Companies and Medic Units

Total Responses for Engine Companies: 639











Total Responses for Medic Units: 1,131







#### Engine 25 Call Volume and Locations August 2024











#### **Medic 25 Monthly Statistics Comparison**









## Station 17 Run Review August 2024

**ENGINE 17:** 114 Total Calls

Medical Aid- 71

Fire- 6

Traffic Collision- 14

Public Assist- 13

Misc- 9

Move/Cover - 1

MEDIC 17: 180 Total Calls

Medical Aid- 98

Fire- 3

Traffic Collision- 13

Transfer- 0

Misc- 0



**E17 Monthly Statistics Comparison** 





## M17 Monthly Statistics Comparison





## Station 19 Run Review August 2024

**ENGINE 19:** 70 Total Calls

Medical Aid- 34

Fire- 8

Traffic Collision- 10

Public Assist- 2

Misc- 5

Move/Cover - 10

MEDIC 19: 182 Total Calls

Medical Aid- 94

Fire- 2

Traffic Collision- 11

Transfer- 2

Misc- 0



E19 Monthly Statistics Comparison





M19 Monthly Statistics Comparison





## Station 25 Run Review August 2024

ENGINE 25: 252 Total Calls

Medical Aid- 171

Fire- 16

Traffic Collision- 17

Public Assist- 24

Misc- 23

Move/Cover - 1

MEDIC 25: 268 Total Calls

Medical Aid- 212

Fire- 8

**Traffic Collision-13** 

Transfer- 12

Misc- 4



**E25 Monthly Statistics Comparison** 





M25 Monthly Statistics Comparison





## Station 28 Run Review August 2024

**ENGINE 28:** 148 Total Calls

Medical Aid - 89

<u>Fire - 11</u>