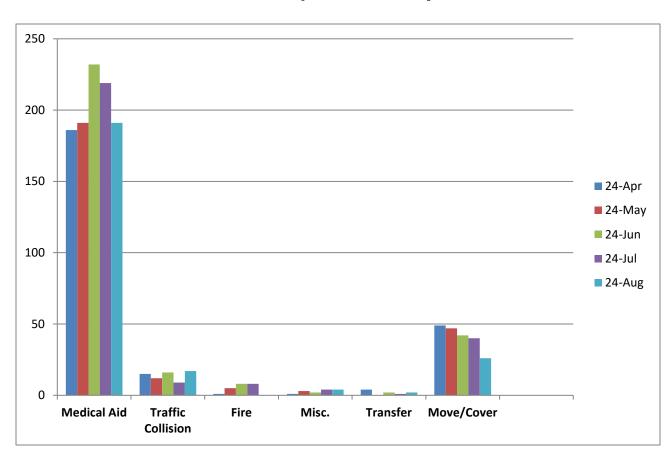

MEDIC 28: 240 Total Calls

Medical Aid- 191

Fire- 0

**Traffic Collision-17** 

Transfer- 2

Misc- 4

**E28 Monthly Statistics Comparison** 

M28 Monthly Statistics Comparison