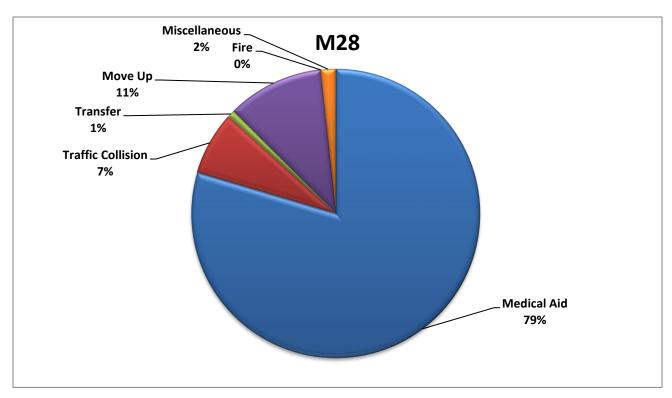

MEDIC 28: 240 Total Calls

Medical Aid- 191

Fire- 0

**Traffic Collision-17** 

Transfer- 2

Misc- 4

**E28 Monthly Statistics Comparison** 

M28 Monthly Statistics Comparison