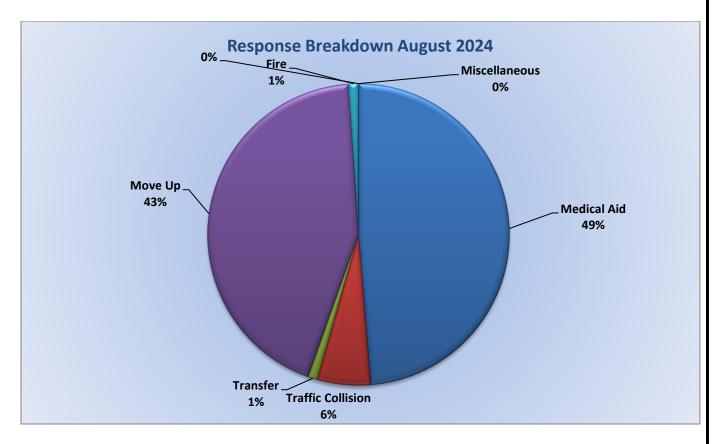

MEDIC 25: 268 Total Calls

Medical Aid- 212

Fire-8

Traffic Collision- 13

Transfer -12

Misc.- 4

MEDIC 25: 268 Total Calls

Medical Aid- 212

Fire- 8

**Traffic Collision-13** 

Transfer- 12

Misc- 4

**E25 Monthly Statistics Comparison** 

M25 Monthly Statistics Comparison