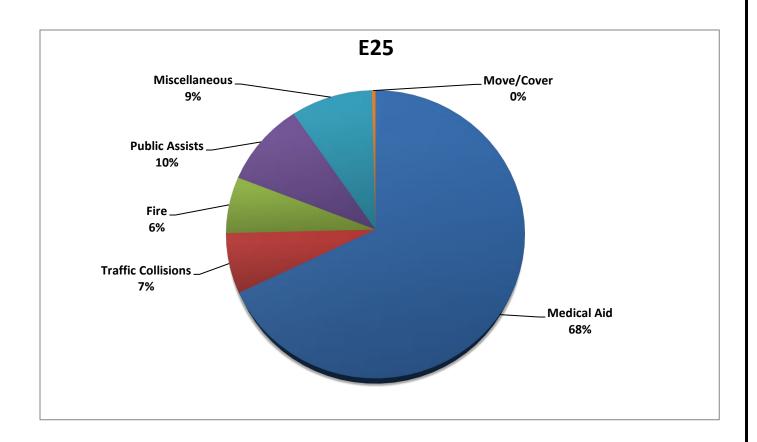

## Station 25 Run Review August 2024

ENGINE 25: 252 Total Calls

Medical Aid- 171

Fire- 16

Traffic Collision- 17

Public Assist- 24

Misc- 23

Move/Cover - 1

MEDIC 25: 268 Total Calls

Medical Aid- 212

Fire- 8

**Traffic Collision-13** 

Transfer- 12

Misc- 4

**E25 Monthly Statistics Comparison** 

M25 Monthly Statistics Comparison