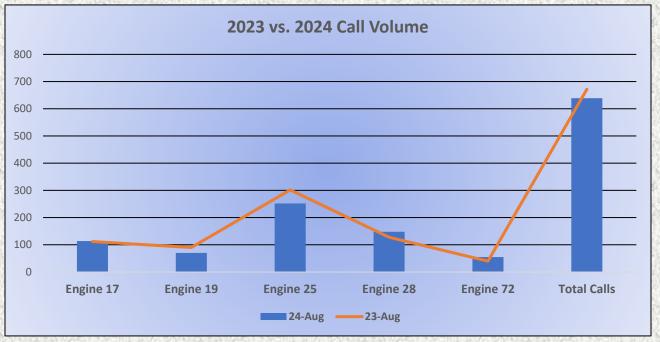

#### **Engine Companies:**

Engine 17: 114 Engine 19: 70

Engine 25: 252 Engine 28: 148

Engine 72: 55

**Total Responses: 639** 

#### Monthly Run Statistics and Call Break Down August 2024 Engine Companies and Medic Units

Total Responses for Engine Companies: 639

Total Responses for Medic Units: 1,131