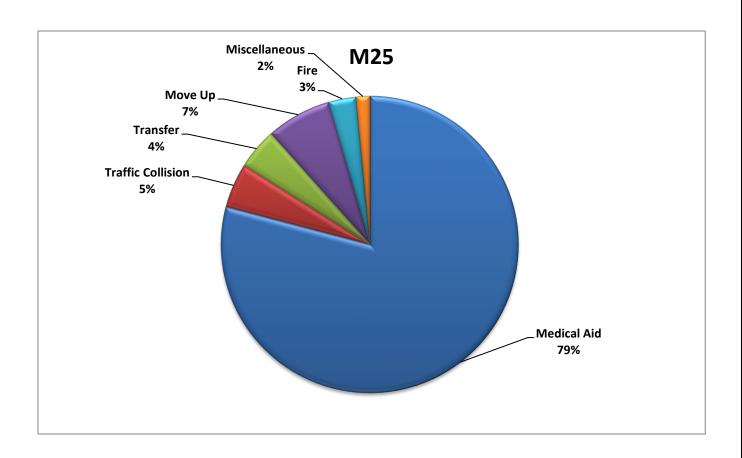

## Station 25 Run Review August 2024

ENGINE 25: 252 Total Calls

Medical Aid- 171

Fire- 16

Traffic Collision- 17

Public Assist- 24

Misc- 23

Move/Cover - 1

MEDIC 25: 268 Total Calls

Medical Aid- 212

Fire- 8

**Traffic Collision-13** 

Transfer- 12

Misc- 4

**E25 Monthly Statistics Comparison** 

M25 Monthly Statistics Comparison