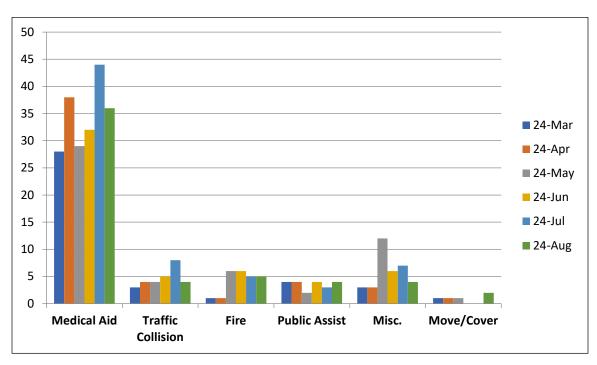

#### Station 72 and Medic 49 Run Review August 2024

**ENGINE 72:** Total Calls 55

Medical Aid – 36

<u>Fire</u> –5

<u>Traffic Collision</u> – 4

Public Assist – 4

<u>Misc</u> – 4

Move/Cover – 2