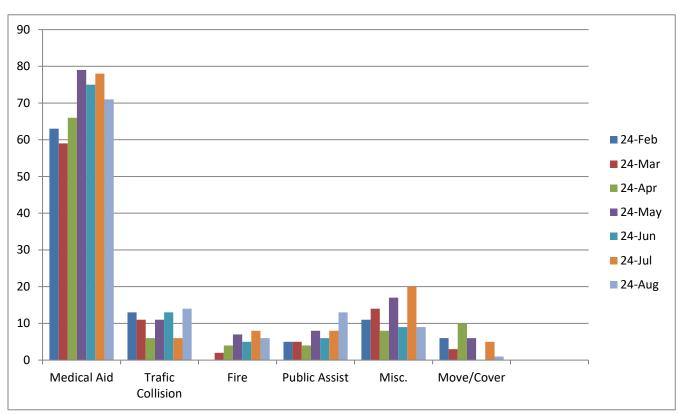

MEDIC 17: 180 Total Calls

Medical Aid- 98

Fire- 3

Traffic Collision- 13

Transfer- 0

Misc- 0

**E17 Monthly Statistics Comparison** 