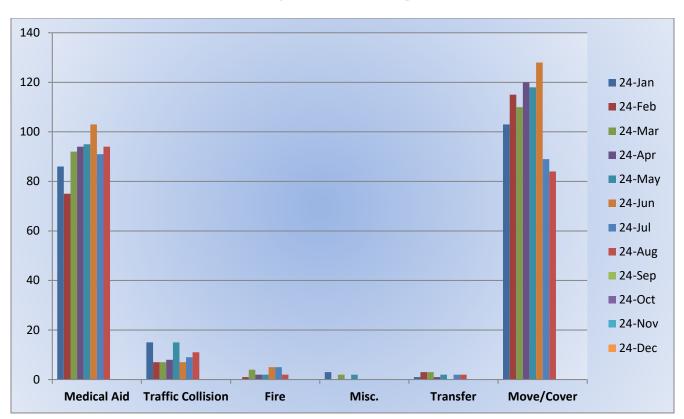

MEDIC 25: 268 Total Calls

Medical Aid- 212

Fire-8

Traffic Collision- 13

Transfer -12

Misc.- 4

MEDIC 25: 268 Total Calls

Medical Aid- 212

Fire- 8

**Traffic Collision-13** 

Transfer- 12

Misc- 4

**E25 Monthly Statistics Comparison** 

M25 Monthly Statistics Comparison