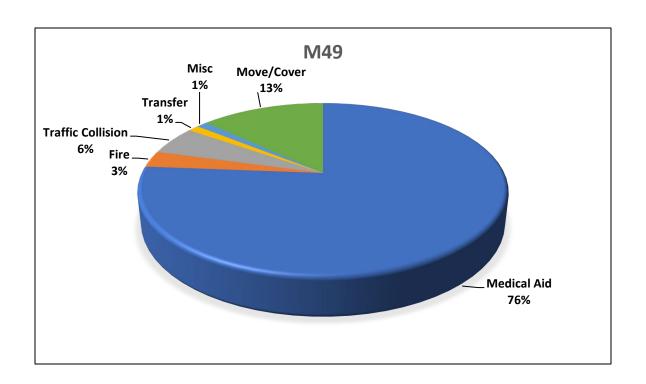

MEDIC 49: Total Calls 261

Medical Aid – 199

<u>Fire</u> – 8

Traffic Collision – 14

Transfer – 3

<u>Misc</u> – 3

**E72 Monthly Statistics Comparison** 

M49 Monthly Statistics Comparison