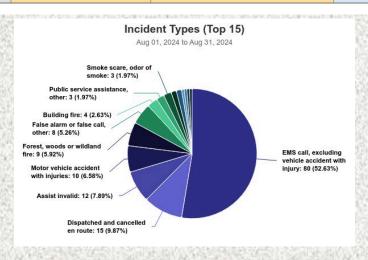

#### Monthly Run Statistics and Yearly Comparison August 2024 Engine Companies and Medic Units

Dashboard: Fire Board Report

Topic: Board packet

Timeframe: Aug 01, 2024 to Aug 31, 2024

| Calls in Progress                              |  |
|------------------------------------------------|--|
| Aug 01, 2024 12:00 AM to Aug 31, 2024 11:59 PM |  |

| i | Calls in Progress   | Occurrences | % of Occurrences | Hours | % of Hours |  |
|---|---------------------|-------------|------------------|-------|------------|--|
|   | 0 Calls in Progress | 137         | 43.22%           | 615   | 82.62%     |  |
| Ř | 1 Call in Progress  | 156         | 49.21%           | 118   | 15.84%     |  |
| ğ | 2 Calls in Progress | 21          | 6.62%            | 11    | 1.53%      |  |
|   | 3 Calls in Progress | 3           | 0.95%            | 0     | 0.02%      |  |
| ğ | Totals              | 317         | 100.00%          | 744   | 100.00%    |  |