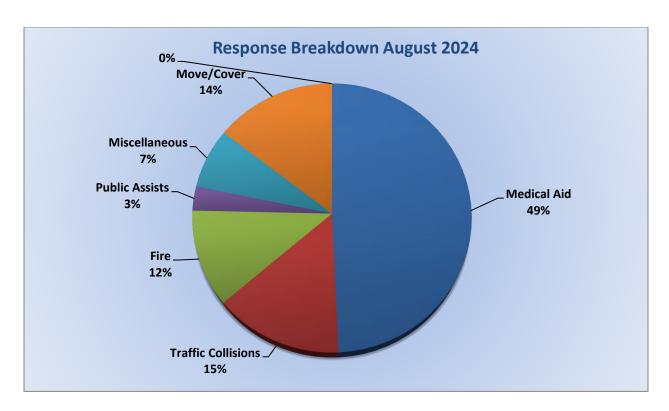

# Station 25 Run Statistics August 2024

**ENGINE 25:** 252 Total Calls

Medical Aid- 171

Fire-16

Traffic Collision- 17

Public Assist - 24

Misc. - 23

Move/Cover-1

## Station 25 Run Review August 2024

ENGINE 25: 252 Total Calls

Medical Aid- 171

Fire- 16

Traffic Collision- 17

Public Assist- 24

Misc- 23

Move/Cover - 1