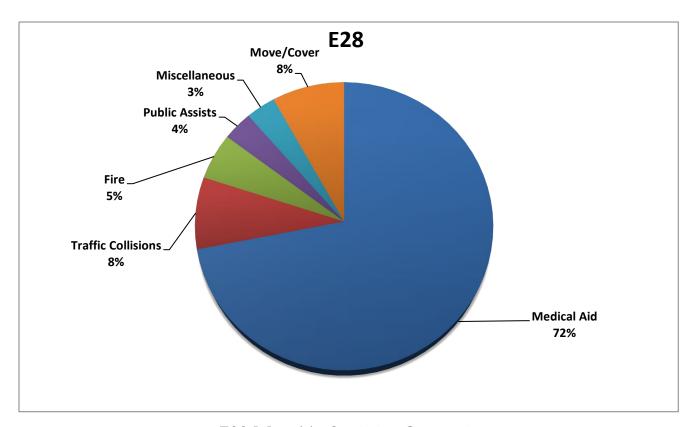

## Station 28 Run Review August 2024

**ENGINE 28:** 148 Total Calls

Medical Aid - 89

<u>Fire - 11</u>

Traffic Collision - 17

Public Assist - 7

Misc - 7

Move/Cover – 17

MEDIC 28: 240 Total Calls

Medical Aid- 191

Fire- 0

**Traffic Collision-17** 

Transfer- 2

Misc- 4

**E28 Monthly Statistics Comparison** 

M28 Monthly Statistics Comparison