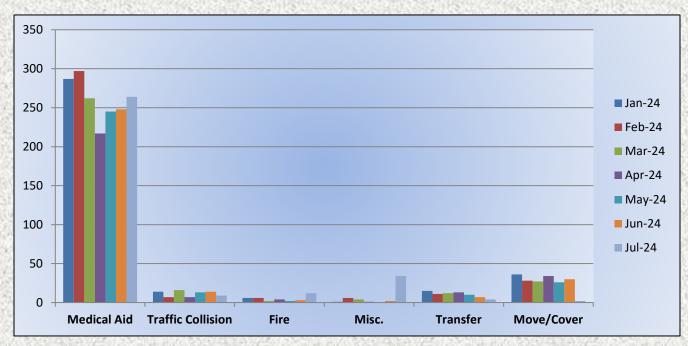

| 11    | 1.53%      |  |
|   | 3 Calls in Progress | 3           | 0.95%            | 0     | 0.02%      |  |
| ğ | Totals              | 317         | 100.00%          | 744   | 100.00%    |  |





# Station 25 Run Statistics August 2024



**ENGINE 25:** 252 Total Calls

Medical Aid- 171

Fire-16

Traffic Collision- 17

Public Assist - 24

Misc. - 23

Move/Cover-1

MEDIC 25: 268 Total Calls

Medical Aid- 212

Fire-8

Traffic Collision- 13

Transfer -12

Misc.- 4













#### Monthly Run Statistics and Call Break Down August 2024 Engine Companies and Medic Units

Total Responses for Engine Companies: 639











Total Responses for Medic Units: 1,131







#### Engine 25 Call Volume and Locations August 2024











#### **Medic 25 Monthly Statistics Comparison**









## Station 17 Run Review August 2024

**ENGINE 17:** 114 Total Calls

Medical Aid- 71

Fire- 6

Traffic Collision- 14

Public Assist- 13

Misc- 9

Move/Cover - 1

MEDIC 17: 180 Total Calls

Medical Aid- 98

Fire- 3

Traffic Collision- 13

Transfer- 0

Misc- 0



**E17 Monthly Statistics Comparison** 





## M17 Monthly Statistics Comparison





## Station 19 Run Review August 2024

**ENGINE 19:** 70 Total Calls

Medical Aid- 34

Fire- 8

Traffic Collision- 10

Public Assist- 2

Misc- 5

Move/Cover - 10

MEDIC 19: 182 Total Calls

Medical Aid- 94

Fire- 2

Traffic Collision- 11

Transfer- 2

Misc- 0



E19 Monthly Statistics Comparison





M19 Monthly Statistics Comparison





## Station 25 Run Review August 2024

ENGINE 25: 252 Total Calls

Medical Aid- 171

Fire- 16

Traffic Colli