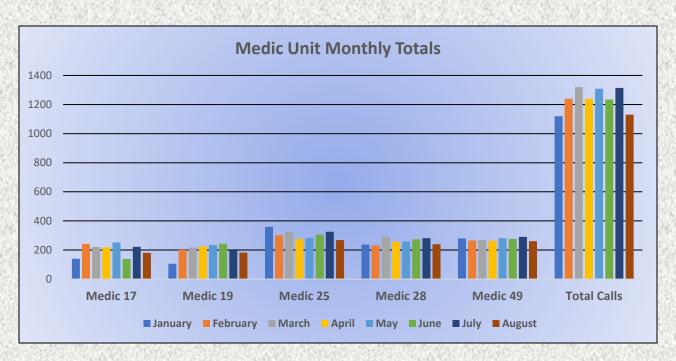

#### **Medic Units:**

Medic 17: 180

Medic 19: 182

Medic 25: 268

Medic 28: 240

Medic 49: 261

Total Responses: 1,131

Monthly Run Statistics and Yearly Comparison August 2024 Engine Companies and Medic Units

#### Monthly Run Statistics and Call Break Down August 2024 Engine Companies and Medic Units

Total Responses for Engine Companies: 639

Total Responses for Medic Units: 1,131