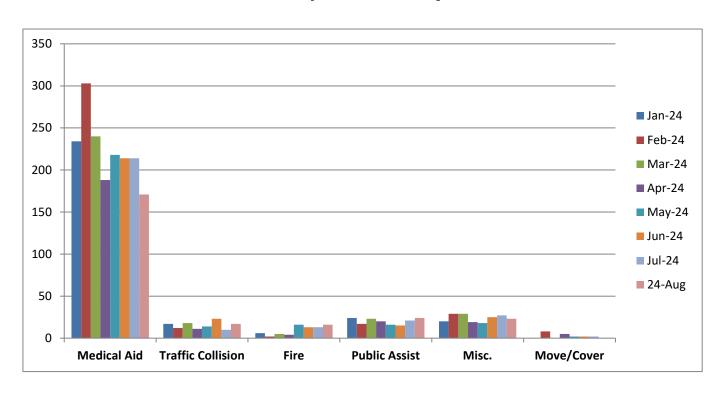

## Station 25 Run Review August 2024

ENGINE 25: 252 Total Calls

Medical Aid- 171

Fire- 16

Traffic Collision- 17

Public Assist- 24

Misc- 23

Move/Cover - 1

MEDIC 25: 268 Total Calls

Medical Aid- 212

Fire- 8

**Traffic Collision-13** 

Transfer- 12

Misc- 4

**E25 Monthly Statistics Comparison** 

M25 Monthly Statistics Comparison