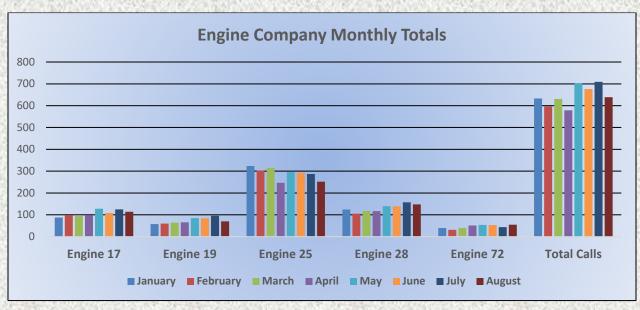

#### **Engine Companies:**

Engine 17: 114 Engine 19: 70

Engine 25: 252 Engine 28: 148

Engine 72: 55

**Total Responses: 639** 

#### Monthly Run Statistics and Call Break Down August 2024 Engine Companies and Medic Units

Total Responses for Engine Companies: 639

Total Responses for Medic Units: 1,131