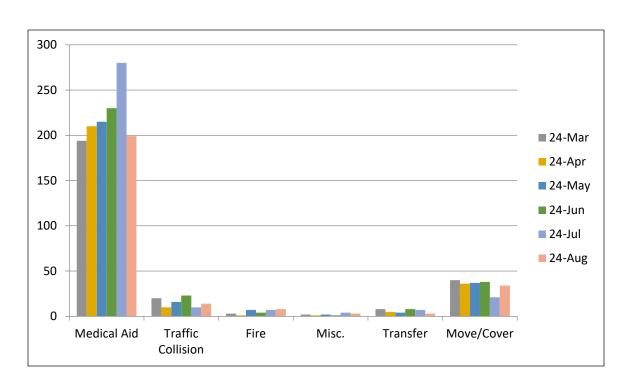

MEDIC 49: Total Calls 261

Medical Aid – 199

<u>Fire</u> – 8

Traffic Collision – 14

Transfer – 3

<u>Misc</u> – 3

**E72 Monthly Statistics Comparison** 

M49 Monthly Statistics Comparison