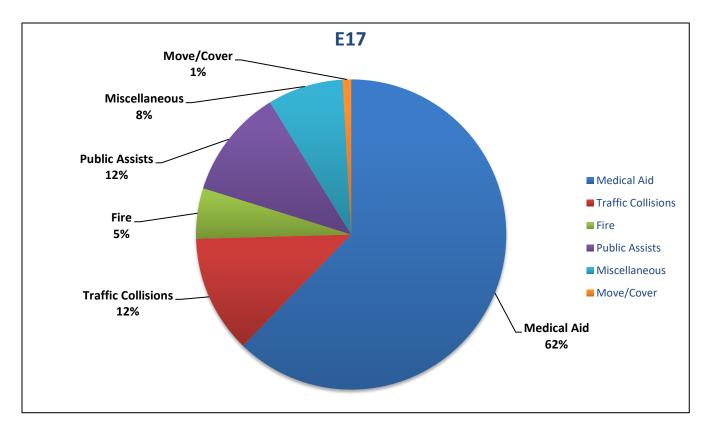

## Station 17 Run Review August 2024

**ENGINE 17:** 114 Total Calls

Medical Aid- 71

Fire- 6

Traffic Collision- 14

Public Assist- 13

Misc- 9

Move/Cover - 1

MEDIC 17: 180 Total Calls

Medical Aid- 98

Fire- 3

Traffic Collision- 13

Transfer- 0

Misc- 0

**E17 Monthly Statistics Comparison** 