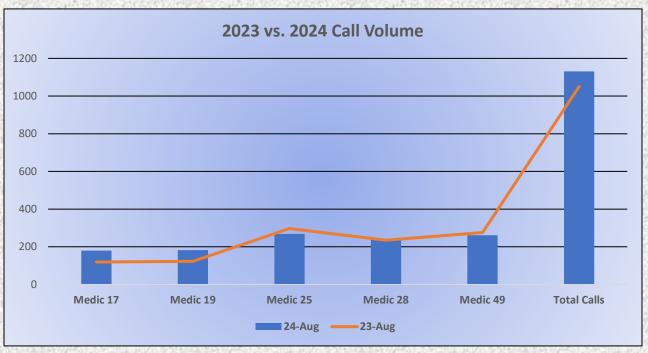

#### **Medic Units:**

Medic 17: 180

Medic 19: 182

Medic 25: 268

Medic 28: 240

Medic 49: 261

Total Responses: 1,131

Monthly Run Statistics and Yearly Comparison August 2024 Engine Companies and Medic Units

#### Monthly Run Statistics and Call Break Down August 2024 Engine Companies and Medic Units

Total Responses for Engine Companies: 639

Total Responses for Medic Units: 1,131