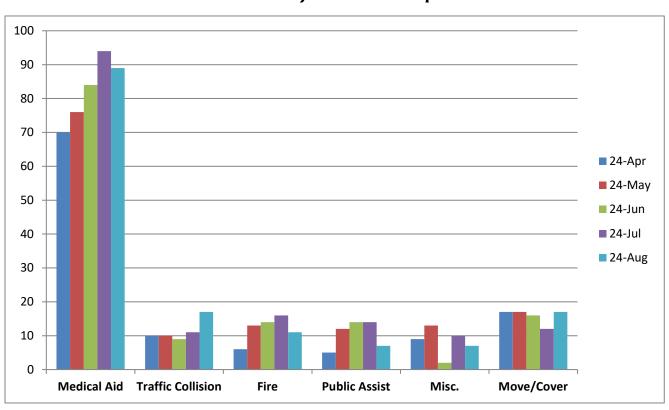

## Station 28 Run Review August 2024

**ENGINE 28:** 148 Total Calls

Medical Aid - 89

<u>Fire - 11</u>

Traffic Collision - 17

Public Assist - 7

Misc - 7

Move/Cover – 17

MEDIC 28: 240 Total Calls

Medical Aid- 191

Fire- 0

**Traffic Collision-17** 

Transfer- 2

Misc- 4

**E28 Monthly Statistics Comparison** 

M28 Monthly Statistics Comparison