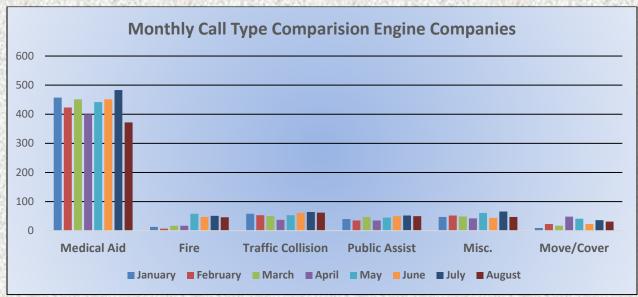

#### Monthly Run Statistics and Call Break Down August 2024 Engine Companies and Medic Units

Total Responses for Engine Companies: 639

Total Responses for Medic Units: 1,131