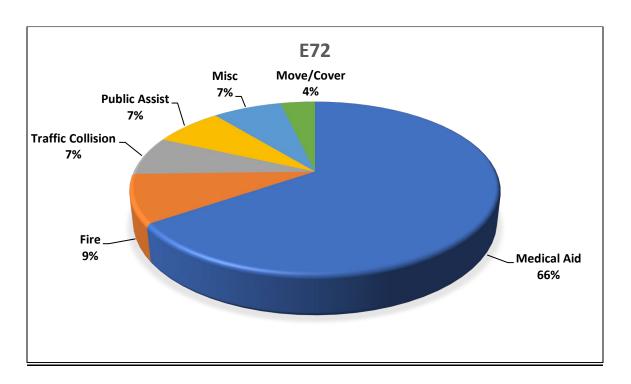

#### Station 72 and Medic 49 Run Review August 2024

**ENGINE 72:** Total Calls 55

Medical Aid – 36

<u>Fire</u> –5

<u>Traffic Collision</u> – 4

Public Assist – 4

<u>Misc</u> – 4

Move/Cover – 2