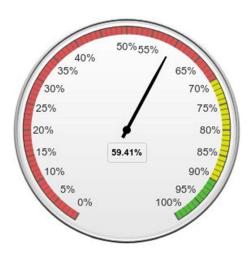

#### Percentage of Unit Total Response Times Under 09:00 Minutes

Sep 01, 2024 to Sep 30, 2024