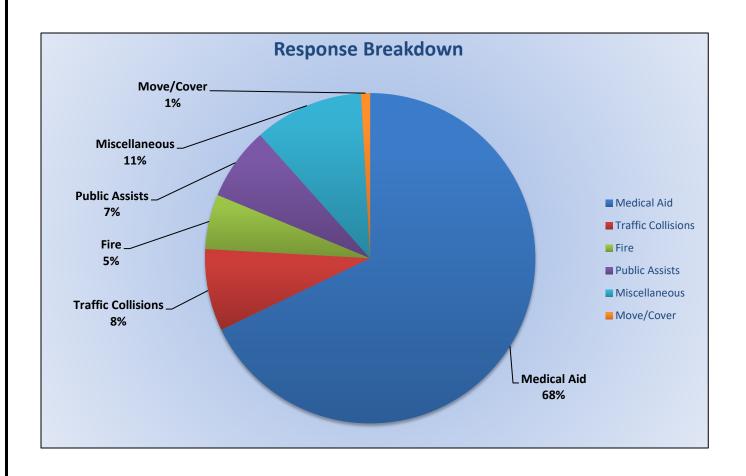

#### **Medic 25 Monthly Statistics Comparison**

Monthly Run Statistics and Call Break Down September 2024 Engine Companies and Medic Units

**Total Responses for Engine Companies: 575** 

Total Responses for Medic Units: 1,241