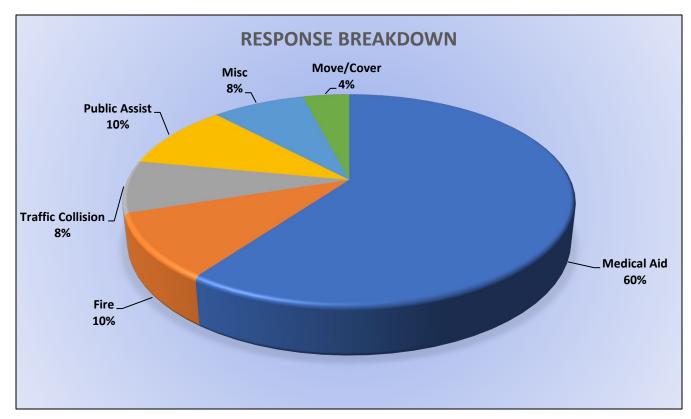

#### Station 25 Run Review September 2024

ENGINE 25: 241 Total Calls

Medical Aid- 175

Fire- 11

Traffic Collision- 13
Public Assist- 24

Misc- 17

Move/Cover - 1

MEDIC 25: 284 Total Calls

# Station 25 Run Statistics September 2024

**ENGINE 25: 241 Total Calls** 

Medical Aid- 175

Fire-11

Traffic Collision- 13

Public Assist - 24

Misc. - 17

Move/Cover-1