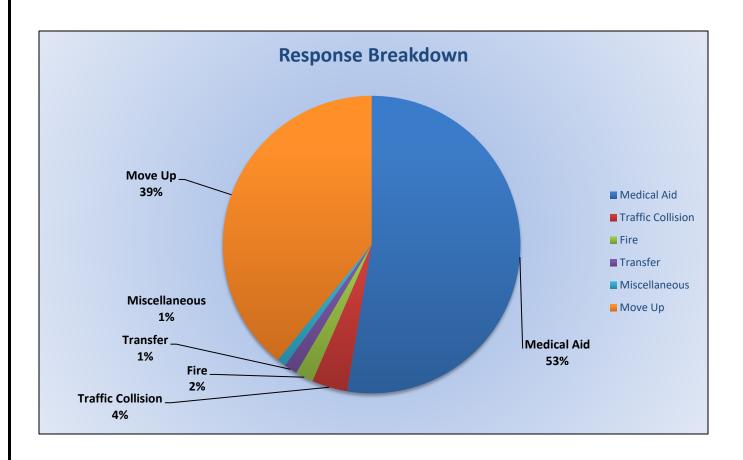

#### **Medic 25 Monthly Statistics Comparison**

Monthly Run Statistics and Call Break Down September 2024 Engine Companies and Medic Units

**Total Responses for Engine Companies: 575** 

Total Responses for Medic Units: 1,241