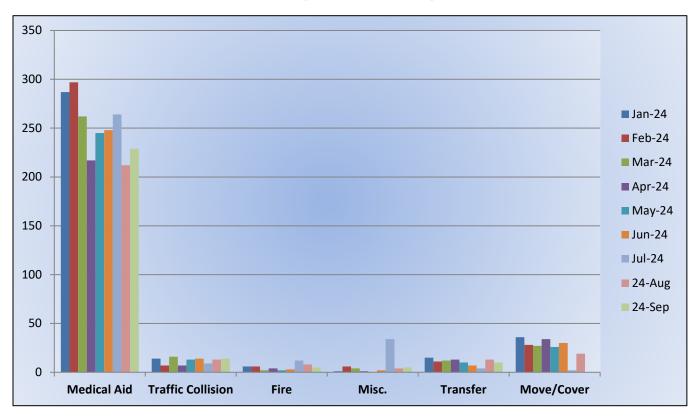

#### **Medic 25 Monthly Statistics Comparison**

Monthly Run Statistics and Call Break Down September 2024 Engine Companies and Medic Units

**Total Responses for Engine Companies: 575** 

Total Responses for Medic Units: 1,241