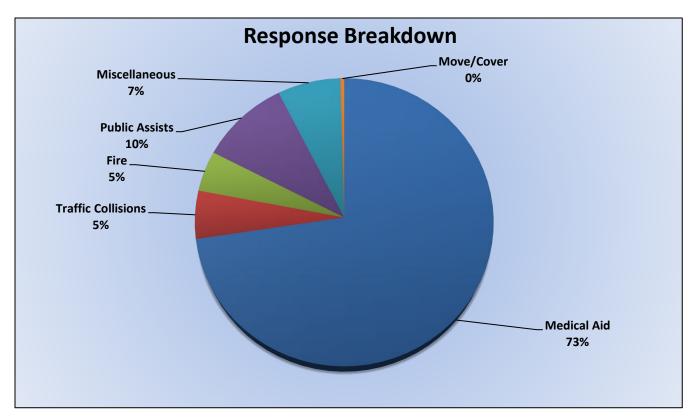

#### **Medic 25 Monthly Statistics Comparison**

Monthly Run Statistics and Call Break Down September 2024 Engine Companies and Medic Units

**Total Responses for Engine Companies: 575** 

Total Responses for Medic Units: 1,241