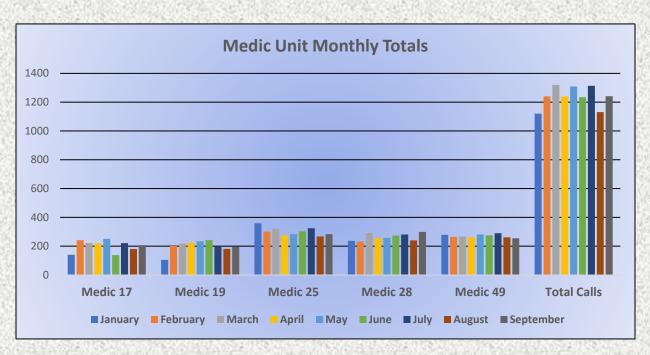

Medic 17: 207

Medic 19: 196

Medic 25: 284

Medic 28: 299

Medic 49: 255

Total Responses: 1,241

Monthly Run Statistics and Yearly Comparison August 2024 Engine Companies and Medic Units

#### **Medic 25 Monthly Statistics Comparison**

Monthly Run Statistics and Call Break Down September 2024 Engine Companies and Medic Units

**Total Responses for Engine Companies: 575** 

Total Responses for Medic Units: 1,241