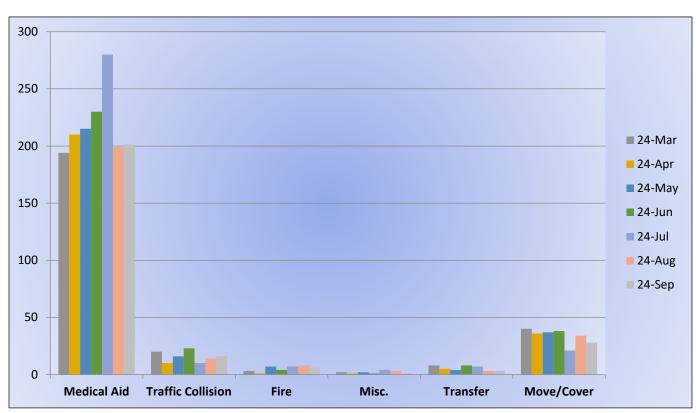

#### **Medic 25 Monthly Statistics Comparison**

Monthly Run Statistics and Call Break Down September 2024 Engine Companies and Medic Units

**Total Responses for Engine Companies: 575** 

Total Responses for Medic Units: 1,241