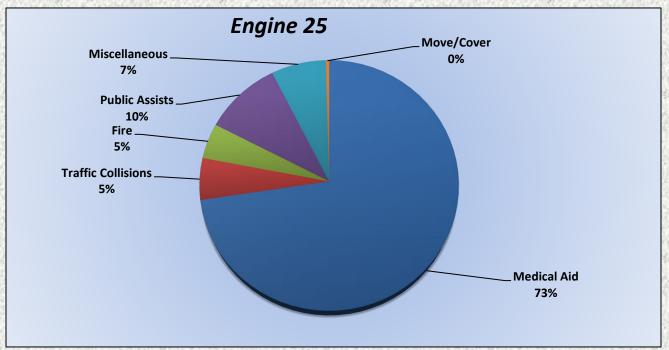

# Station 25 Run Statistics September 2024

**ENGINE 25: 241 Total Calls** 

Medical Aid- 175

Fire-11

Traffic Collision- 13

Public Assist - 24

Misc. - 17

Move/Cover-1

#### Station 25 Run Review September 2024

ENGINE 25: 241 Total Calls

Medical Aid- 175

Fire- 11

Traffic Collision- 13
Public Assist- 24

Misc- 17

Move/Cover - 1

MEDIC 25: 284 Total Calls