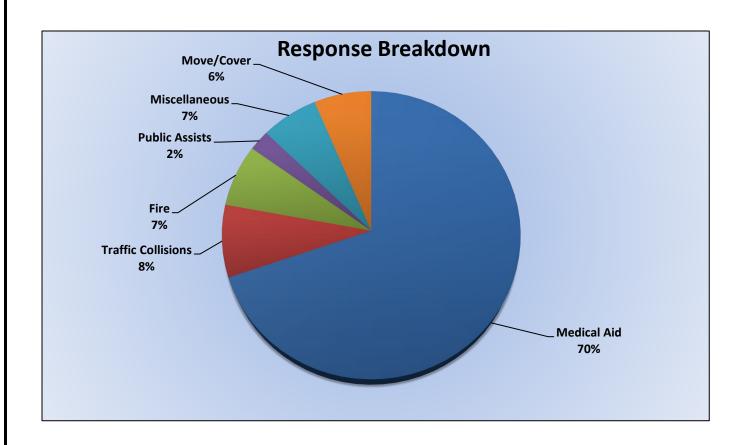

# Station 25 Run Statistics September 2024

**ENGINE 25: 241 Total Calls** 

Medical Aid- 175

Fire-11

Traffic Collision- 13

Public Assist - 24

Misc. - 17

Move/Cover-1

#### Station 25 Run Review September 2024

ENGINE 25: 241 Total Calls

Medical Aid- 175

Fire- 11

Traffic Collision- 13
Public Assist- 24

Misc- 17

Move/Cover - 1

MEDIC 25: 284 Total Calls