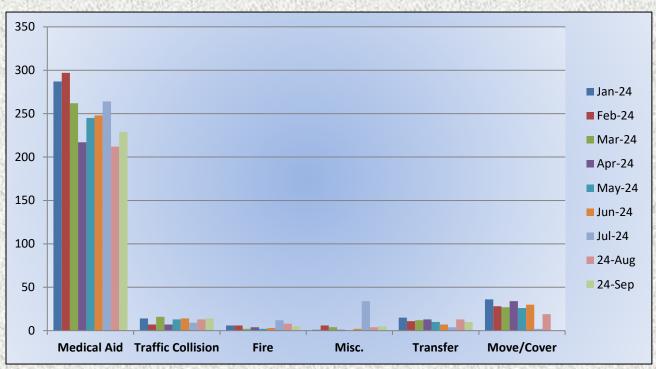

#### **Medic 25 Monthly Statistics Comparison**

Monthly Run Statistics and Call Break Down September 2024 Engine Companies and Medic Units

**Total Responses for Engine Companies: 575** 

Total Responses for Medic Units: 1,241

MEDIC 25: 284 Total Calls

Medical Aid- 229

Fire-5

Traffic Collision- 14

Transfer -10

Misc.-5

Medical Aid- 229

Fire- 5

**Traffic Collision-14** 

Transfer- 10

Misc- 5

**E25 Monthly Statistics Comparison** 

M25 Monthly Statistics Comparison