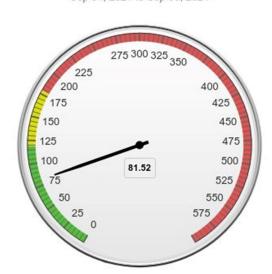

#### Run Statistics – Engines & Medics

**Engine Companies:** 

Engine 17: 111 Engine 19: 57

Engine 25: 242

Engine 28: 117

Engine 72: 49

**Total Responses: 575** 

**Medic Units:** 

Medic 17: 207

Medic 19: 196

Medic 25: 284

Medic 28: 299

Medic 49: 255

Total Responses: 1,241











Monthly Run Statistics and Yearly Comparison August 2024 Engine Companies and Medic Units







#### Monthly Run Statistics and Yearly Comparison August 2024 Engine Companies and Medic Units







#### Monthly Run Statistics and Yearly Comparison August 2024 Engine Companies and Medic Units

#### **Unit Average Turnout Time (Seconds)**

Sep 01, 2024 to Sep 30, 2024



#### Percentage of Unit Total Response Times Under 09:00 Minutes

Sep 01, 2024 to Sep 30, 2024





# Station 25 Run Statistics September 2024



**ENGINE 25: 241 Total Calls** 

Medical Aid- 175

Fire-11

Traffic Collision- 13

Public Assist - 24

Misc. - 17

Move/Cover-1

MEDIC 25: 284 Total Calls

Medical Aid- 229

Fire-5

Traffic Collision- 14

Transfer -10

Misc.-5









#### Engine 25 Call Volume and Locations September 2024









#### **Medic 25 Monthly Statistics Comparison**











Monthly Run Statistics and Call Break Down September 2024 Engine Companies and Medic Units

**Total Responses for Engine Companies: 575** 











Total Responses for Medic Units: 1,241







#### Station 17 Run Review September 2024

**ENGINE 17:** 111 Total Calls

Medical Aid- 76

Fire