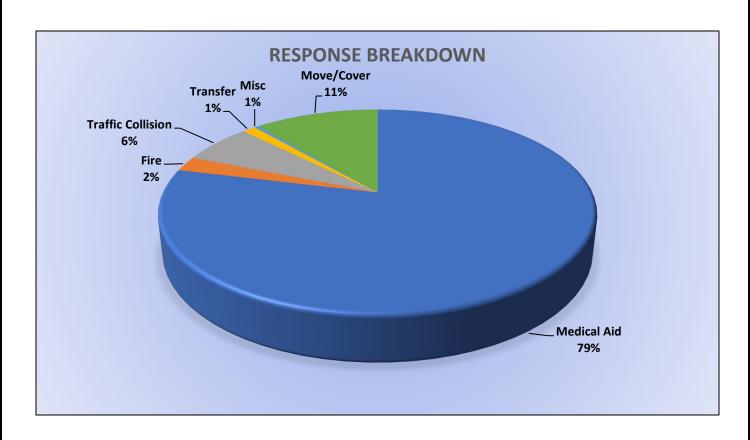

MEDIC 25: 284 Total Calls

Medical Aid- 229

Fire-5

Traffic Collision- 14

Transfer -10

Misc.-5

#### **Medic 25 Monthly Statistics Comparison**

Monthly Run Statistics and Call Break Down September 2024 Engine Companies and Medic Units

**Total Responses for Engine Companies: 575** 

Total Responses for Medic Units: 1,241