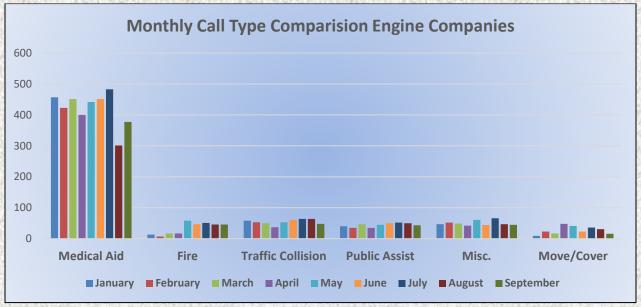

#### Run Statistics – Engines & Medics

**Engine Companies:** 

Engine 17: 111 Engine 19: 57

Engine 25: 242

Engine 28: 117

Engine 72: 49

**Total Responses: 575** 

**Medic Units:** 

Medic 17: 207

Medic 19: 196

Medic 25: 284

Medic 28: 299

Medic 49: 255

Total Responses: 1,241

Monthly Run Statistics and Yearly Comparison August 2024 Engine Companies and Medic Units

#### **Medic 25 Monthly Statistics Comparison**

Monthly Run Statistics and Call Break Down September 2024 Engine Companies and Medic Units

**Total Responses for Engine Companies: 575** 

Total Responses for Medic Units: 1,241