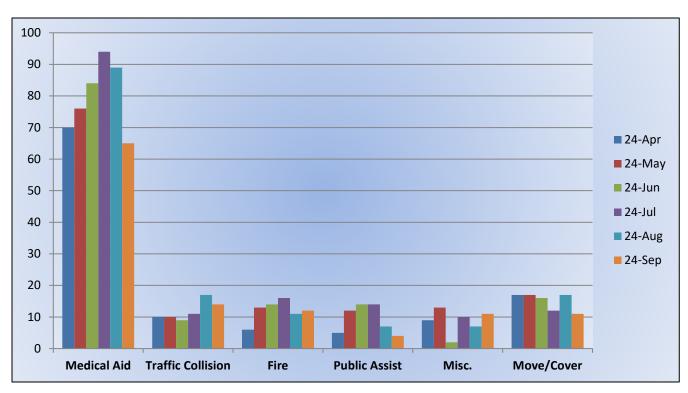

# Station 25 Run Statistics September 2024

**ENGINE 25: 241 Total Calls** 

Medical Aid- 175

Fire-11

Traffic Collision- 13

Public Assist - 24

Misc. - 17

Move/Cover-1

#### Station 25 Run Review September 2024

ENGINE 25: 241 Total Calls

Medical Aid- 175

Fire- 11

Traffic Collision- 13
Public Assist- 24

Misc- 17

Move/Cover - 1

MEDIC 25: 284 Total Calls