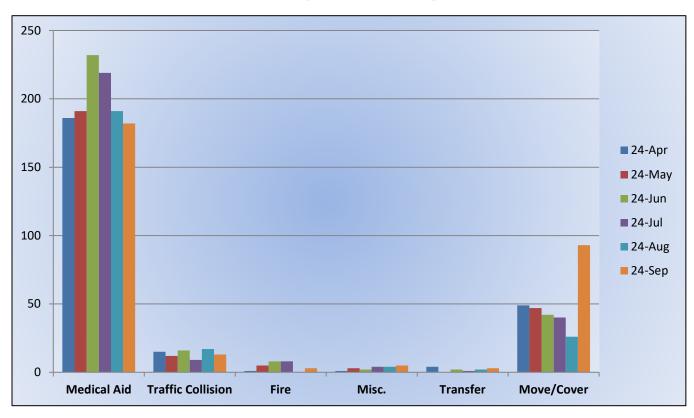

#### **Medic 25 Monthly Statistics Comparison**

Monthly Run Statistics and Call Break Down September 2024 Engine Companies and Medic Units

**Total Responses for Engine Companies: 575** 

Total Responses for Medic Units: 1,241

MEDIC 25: 284 Total Calls

Medical Aid- 229

Fire-5

Traffic Collision- 14

Transfer -10

Misc.-5