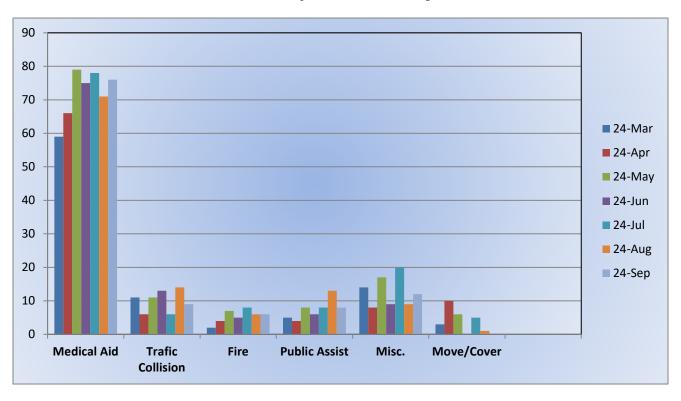

#### **Medic 25 Monthly Statistics Comparison**

Monthly Run Statistics and Call Break Down September 2024 Engine Companies and Medic Units

**Total Responses for Engine Companies: 575** 

Total Responses for Medic Units: 1,241

Medical Aid- 229

Fire- 5

**Traffic Collision-14** 

Transfer- 10

Misc- 5

**E25 Monthly Statistics Comparison** 

M25 Monthly Statistics Comparison