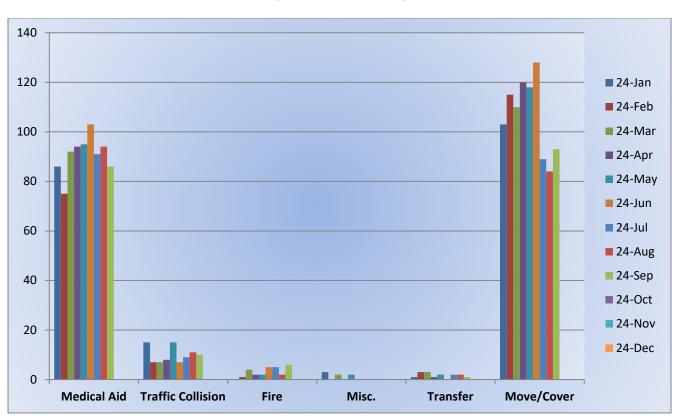

#### **Medic 25 Monthly Statistics Comparison**

Monthly Run Statistics and Call Break Down September 2024 Engine Companies and Medic Units

**Total Responses for Engine Companies: 575** 

Total Responses for Medic Units: 1,241