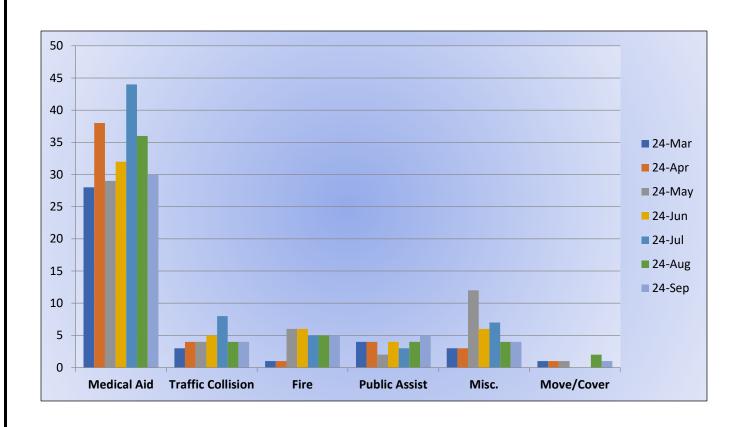

#### Station 25 Run Review September 2024

ENGINE 25: 241 Total Calls

Medical Aid- 175

Fire- 11

Traffic Collision- 13
Public Assist- 24

Misc- 17

Move/Cover - 1

MEDIC 25: 284 Total Calls

# Station 25 Run Statistics September 2024

**ENGINE 25: 241 Total Calls** 

Medical Aid- 175

Fire-11

Traffic Collision- 13

Public Assist - 24

Misc. - 17

Move/Cover-1