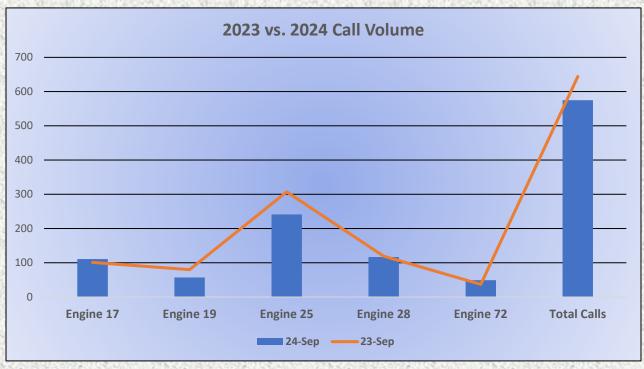

#### Run Statistics – Engines & Medics

**Engine Companies:** 

Engine 17: 111 Engine 19: 57

Engine 25: 242

Engine 28: 117

Engine 72: 49

**Total Responses: 575** 

**Medic Units:** 

#### **Medic 25 Monthly Statistics Comparison**

Monthly Run Statistics and Call Break Down September 2024 Engine Companies and Medic Units

**Total Responses for Engine Companies: 575** 

Total Responses for Medic Units: 1,241