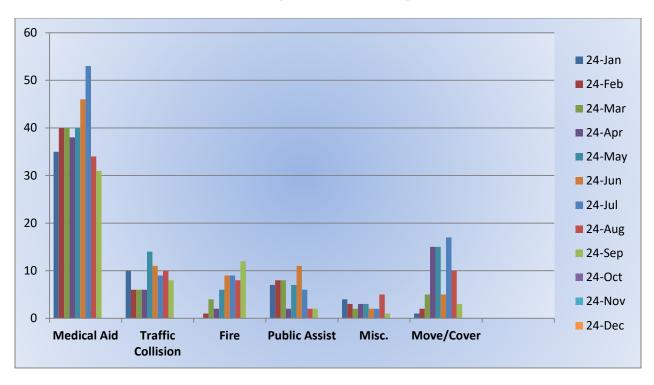

#### **Medic 25 Monthly Statistics Comparison**

Monthly Run Statistics and Call Break Down September 2024 Engine Companies and Medic Units

**Total Responses for Engine Companies: 575** 

Total Responses for Medic Units: 1,241