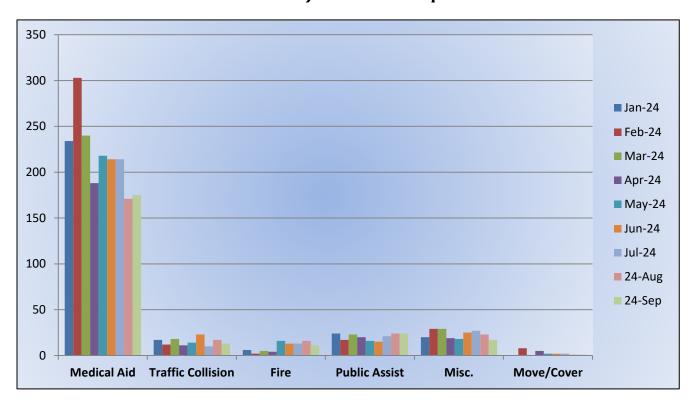

#### **Medic 25 Monthly Statistics Comparison**

Monthly Run Statistics and Call Break Down September 2024 Engine Companies and Medic Units

**Total Responses for Engine Companies: 575** 

Total Responses for Medic Units: 1,241