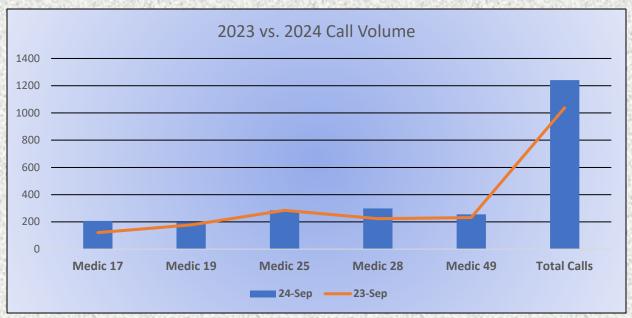

Medic 17: 207

Medic 19: 196

Medic 25: 284

Medic 28: 299

Medic 49: 255

Total Responses: 1,241

Monthly Run Statistics and Yearly Comparison August 2024 Engine Companies and Medic Units

#### **Medic 25 Monthly Statistics Comparison**

Monthly Run Statistics and Call Break Down September 2024 Engine Companies and Medic Units

**Total Responses for Engine Companies: 575** 

Total Responses for Medic Units: 1,241