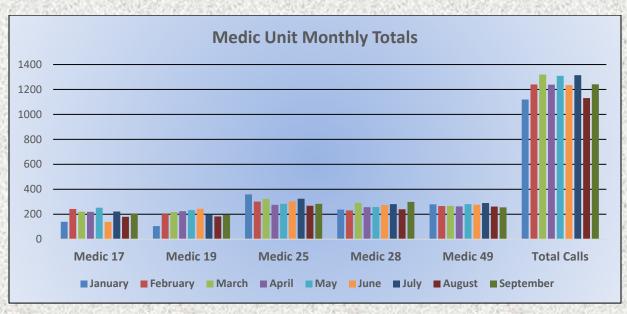

Medic 17: 207

Medic 19: 196

Medic 25: 284

Medic 28: 299

Medic 49: 255

Total Responses: 1,241

Monthly Run Statistics and Yearly Comparison August 2024 Engine Companies and Medic Units

#### **Medic 25 Monthly Statistics Comparison**

Monthly Run Statistics and Call Break Down September 2024 Engine Companies and Medic Units

**Total Responses for Engine Companies: 575** 

Total Responses for Medic Units: 1,241