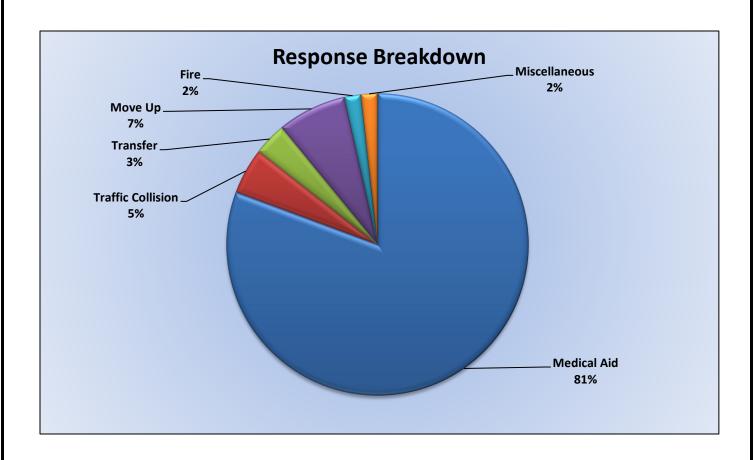

MEDIC 25: 284 Total Calls

Medical Aid- 229

Fire-5

Traffic Collision- 14

Transfer -10

Misc.-5

Medical Aid- 229

Fire- 5

**Traffic Collision-14** 

Transfer- 10

Misc- 5

**E25 Monthly Statistics Comparison** 

M25 Monthly Statistics Comparison