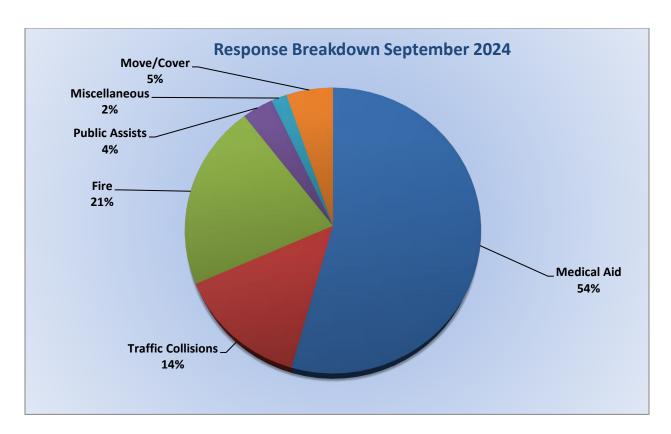

# Station 25 Run Statistics September 2024

**ENGINE 25: 241 Total Calls** 

Medical Aid- 175

Fire-11

Traffic Collision- 13

Public Assist - 24

Misc. - 17

Move/Cover-1

MEDIC 25: 284 Total Calls

Medical Aid- 229

Fire-5

Traffic Collision- 14

Transfer -10

Misc.-5