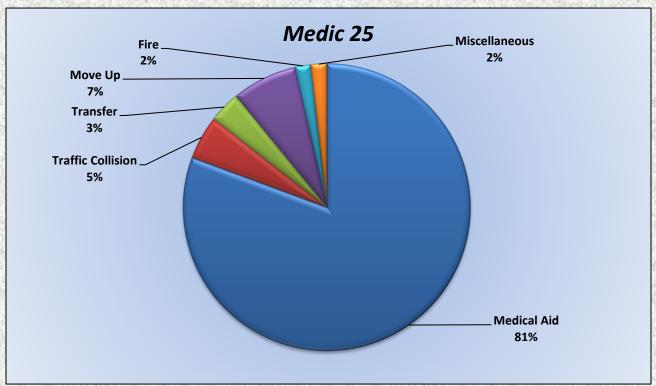

#### **Medic 25 Monthly Statistics Comparison**

Monthly Run Statistics and Call Break Down September 2024 Engine Companies and Medic Units

**Total Responses for Engine Companies: 575** 

Total Responses for Medic Units: 1,241

MEDIC 25: 284 Total Calls

Medical Aid- 229

Fire-5

Traffic Collision- 14

Transfer -10

Misc.-5

Medical Aid- 229

Fire- 5

**Traffic Collision-14** 

Transfer- 10

Misc- 5

**E25 Monthly Statistics Comparison** 

M25 Monthly Statistics Comparison