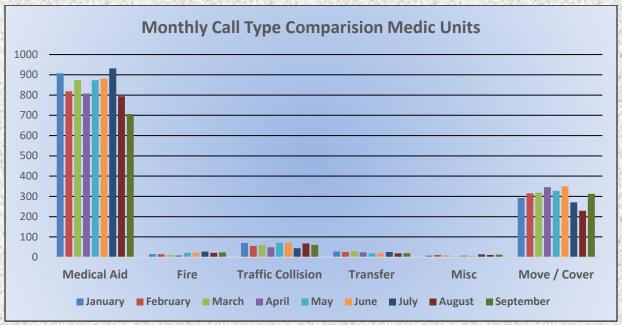

#### **Medic 25 Monthly Statistics Comparison**

Monthly Run Statistics and Call Break Down September 2024 Engine Companies and Medic Units

**Total Responses for Engine Companies: 575** 

Total Responses for Medic Units: 1,241