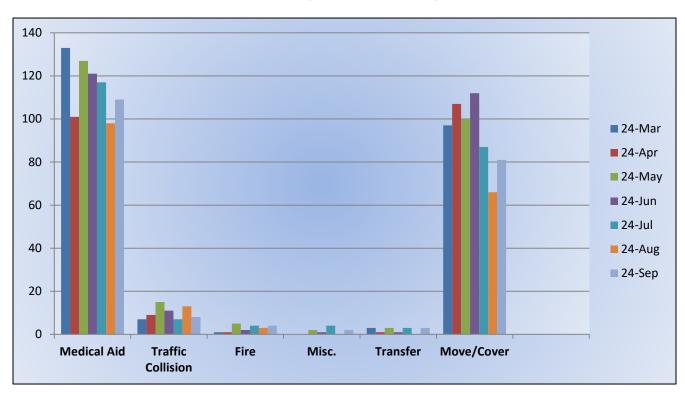

#### **Medic 25 Monthly Statistics Comparison**

Monthly Run Statistics and Call Break Down September 2024 Engine Companies and Medic Units

**Total Responses for Engine Companies: 575** 

Total Responses for Medic Units: 1,241