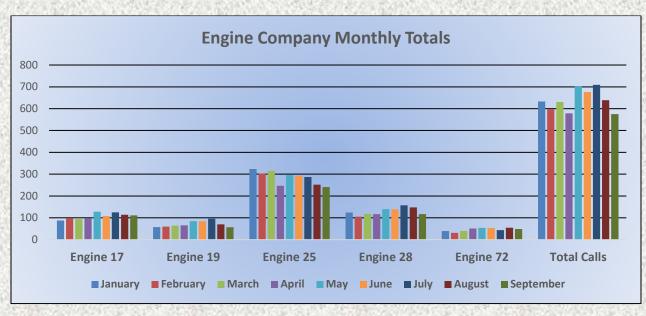

#### Run Statistics – Engines & Medics

**Engine Companies:** 

Engine 17: 111 Engine 19: 57

Engine 25: 242

Engine 28: 117

Engine 72: 49

**Total Responses: 575** 

**Medic Units:** 

Medic 17: 207

Medic 19: 196

Medic 25: 284

Medic 28: 299

Medic 49: 255

Total Responses: 1,241

Monthly Run Statistics and Yearly Comparison August 2024 Engine Companies and Medic Units

#### **Medic 25 Monthly Statistics Comparison**

Monthly Run Statistics and Call Break Down September 2024 Engine Companies and Medic Units

**Total Responses for Engine Companies: 575** 

Total Responses for Medic Units: 1,241