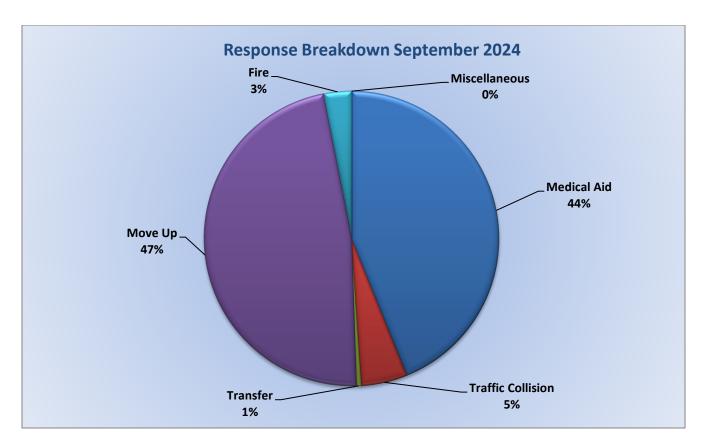

#### **Medic 25 Monthly Statistics Comparison**

Monthly Run Statistics and Call Break Down September 2024 Engine Companies and Medic Units

**Total Responses for Engine Companies: 575** 

Total Responses for Medic Units: 1,241

MEDIC 25: 284 Total Calls

Medical Aid- 229

Fire-5

Traffic Collision- 14

Transfer -10

Misc.-5

Medical Aid- 229

Fire- 5

**Traffic Collision-14** 

Transfer- 10

Misc- 5

**E25 Monthly Statistics Comparison** 

M25 Monthly Statistics Comparison