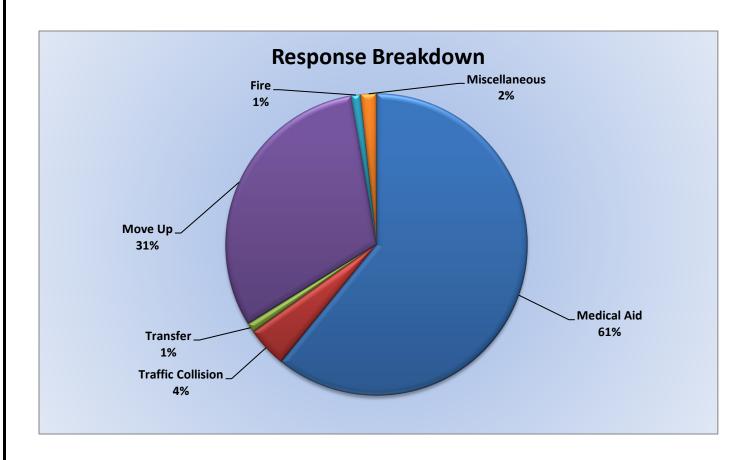

#### **Medic 25 Monthly Statistics Comparison**

Monthly Run Statistics and Call Break Down September 2024 Engine Companies and Medic Units

**Total Responses for Engine Companies: 575** 

Total Responses for Medic Units: 1,241

MEDIC 25: 284 Total Calls

Medical Aid- 229

Fire-5

Traffic Collision- 14

Transfer -10

Misc.-5