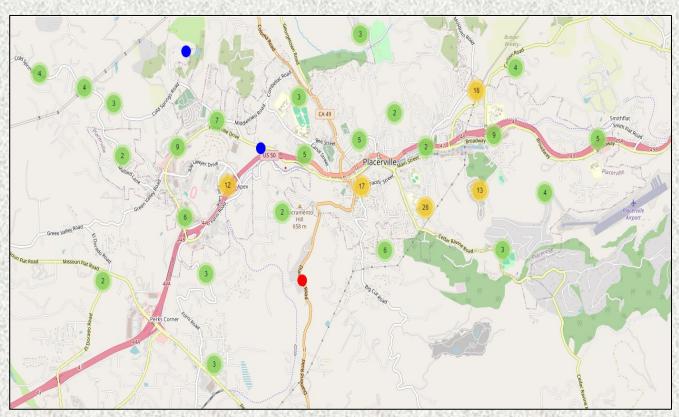

istics and Yearly Comparison August 2024 Engine Companies and Medic Units







#### Monthly Run Statistics and Yearly Comparison August 2024 Engine Companies and Medic Units







#### Monthly Run Statistics and Yearly Comparison August 2024 Engine Companies and Medic Units

#### **Unit Average Turnout Time (Seconds)**

Sep 01, 2024 to Sep 30, 2024



#### Percentage of Unit Total Response Times Under 09:00 Minutes

Sep 01, 2024 to Sep 30, 2024





# Station 25 Run Statistics September 2024



**ENGINE 25: 241 Total Calls** 

Medical Aid- 175

Fire-11

Traffic Collision- 13

Public Assist - 24

Misc. - 17

Move/Cover-1

MEDIC 25: 284 Total Calls

Medical Aid- 229

Fire-5

Traffic Collision- 14

Transfer -10

Misc.-5









#### Engine 25 Call Volume and Locations September 2024









#### **Medic 25 Monthly Statistics Comparison**











Monthly Run Statistics and Call Break Down September 2024 Engine Companies and Medic Units

**Total Responses for Engine Companies: 575** 











Total Responses for Medic Units: 1,241







#### Station 17 Run Review September 2024

**ENGINE 17:** 111 Total Calls

Medical Aid- 76

Fire- 6

**Traffic Collision-** 9

Public Assist- 8

Misc- 12

Move/Cover - 0

MEDIC 17: 207 Total Calls

Medical Aid- 109

Fire- 4

Traffic Collision- 8

Transfer- 3

Misc- 2



**E17 Monthly Statistics Comparison** 





#### M17 Monthly Statistics Comparison





#### Station 19 Run Review September 2024

**ENGINE 19:** 57 Total Calls

Medical Aid- 31

Fire- 12

**Traffic Collision-** 8

Public Assist- 2

Misc- 1

Move/Cover - 3

MEDIC 19: 19