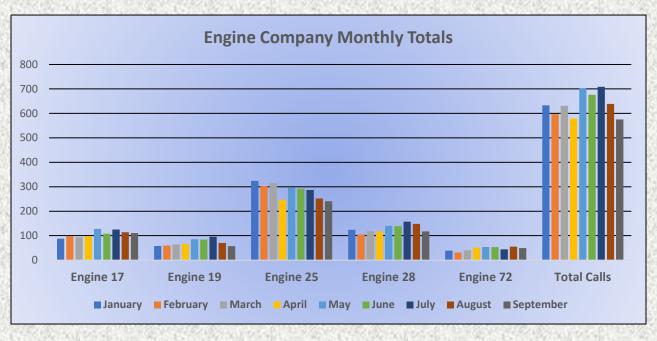

#### Run Statistics – Engines & Medics

**Engine Companies:** 

Engine 17: 111 Engine 19: 57

Engine 25: 242

Engine 28: 117

Engine 72: 49

**Total Responses: 575** 

**Medic Units:** 

#### **Medic 25 Monthly Statistics Comparison**

Monthly Run Statistics and Call Break Down September 2024 Engine Companies and Medic Units

**Total Responses for Engine Companies: 575** 

Total Responses for Medic Units: 1,241