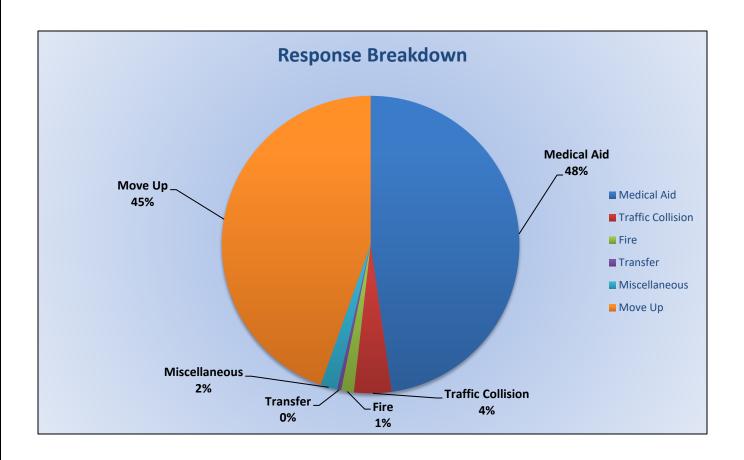

#### Station 17 Run Review November 2024

**ENGINE 17:** 78 Total Calls

Medical Aid- 55

Fire- 7

Traffic Collision- 10

Public Assist- 3

Misc- 3

Move/Cover - 0

MEDIC 17: 220 Total Calls

Medical Aid- 105

Fire- 3

Traffic Collision-9

Transfer- 1

Misc- 4

**E17 Monthly Statistics Comparison** 