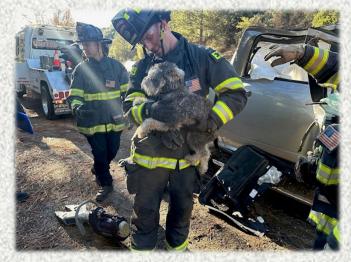

### Run Statistics – Engines & Medics

### **Engine Companies:**

Engine 17: 78 Engine 19: 57 Engine 25: 265

Engine 28: 120

Engine 72: 45

**Total Responses: 565** 

#### **Medic Units:**

Medic 17: 220

Medic 19: 204

Medic 25: 248

Medic 28: 250

Medic 49: 293

Total Responses: 1,215











Monthly Run Statistics and Yearly Comparison November 2024 Engine Companies and Medic Units







Monthly Run Statistics and Yearly Comparison November 2024 Engine Companies and Medic Units







### Monthly Run Statistics and Yearly Comparison November 2024



November 1 - November 30, 2024

YTD January 1 - November 30 Lifetime Since June 2021

CA - El Dorado County Fire Protection District

Safety Cloud® Report

**Alert Totals** 

**Drivers Alerted** 

568

YTD 4,290 Lifetime 43,517 **R2R Alerts sent** 

0

YTD 0 Lifetime 0 **R2R Alerts Received** 

0

YTD 0 Lifetime 0

Incident Totals

Total Incidents

40

YTD 293 Lifetime 1,004 Average Time On-Scene

15.2 min

YTD 19.6 min Lifetime 87.9 min

**Run Totals** 

**Total Runs** 

71

YTD 702 Lifetime 2,968 **Total Responding Tim