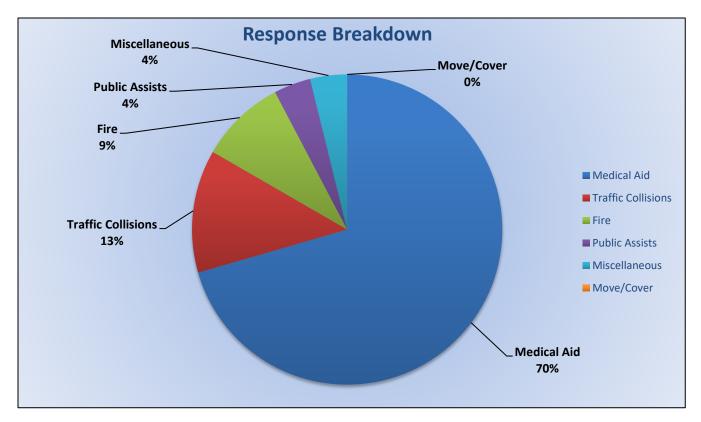

### Monthly Run Statistics and Call Break Down November 2024 Engine Companies and Medic Units

Total Responses for Engine Companies: 565

Total Responses for Medic Units: 1,215