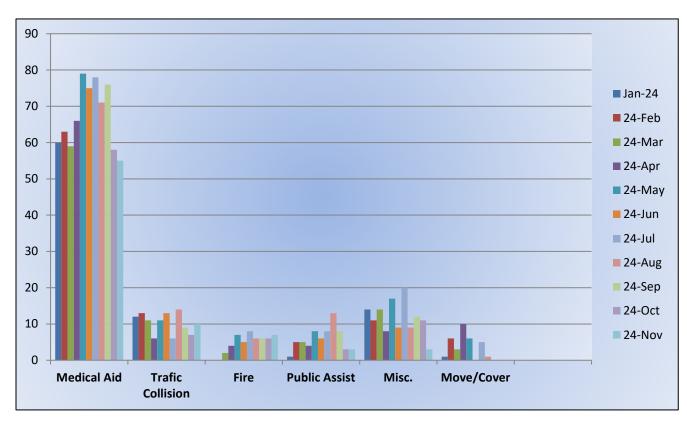

#### Station 17 Run Review November 2024

**ENGINE 17:** 78 Total Calls

Medical Aid- 55

Fire- 7

Traffic Collision- 10

Public Assist- 3

Misc- 3

Move/Cover - 0

MEDIC 17: 220 Total Calls

Medical Aid- 105

Fire- 3

Traffic Collision-9

Transfer- 1

Misc- 4

**E17 Monthly Statistics Comparison** 

## M17 Monthly Statistics Comparison