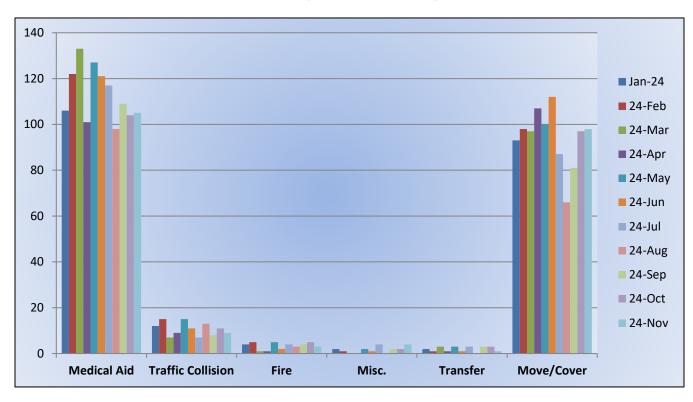

#### Station 25 Run Review October 2024

**ENGINE 25:** 265 Total Calls

Medical Aid- 182

Fire- 10

Traffic Collision- 19

Public Assist- 21

Misc- 20

Move/Cover -5

MEDIC 25: 248 Total Calls

Medical Aid- 220

Fire- 5

**Traffic Collision-** 20

Transfer- 9

Misc- 3

**E25 Monthly Statistics Comparison** 

M25 Monthly Statistics Comparison