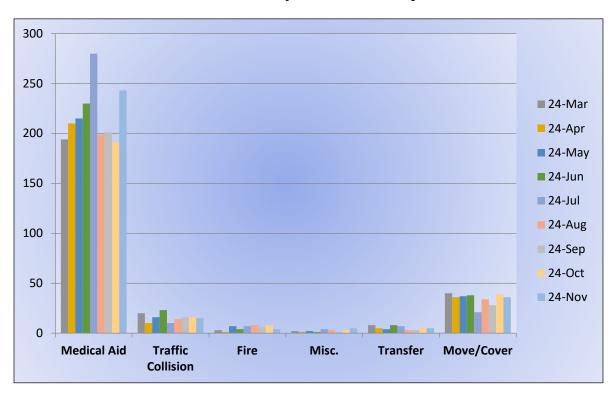

MEDIC 25: 248 Total Calls

Medical Aid- 220

Fire-5

Traffic Collision- 20

Transfer -9

Misc.-3

MEDIC 25: 248 Total Calls

Medical Aid- 220

Fire- 5

**Traffic Collision-** 20

Transfer- 9

Misc- 3

**E25 Monthly Statistics Comparison** 

M25 Monthly Statistics Comparison