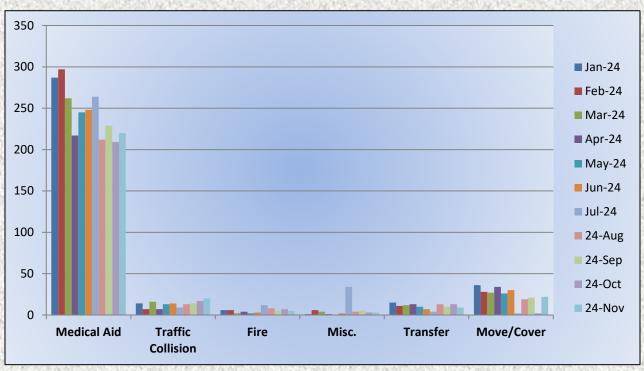

MEDIC 49: Total Calls 293

Medical Aid – 243

<u>Fire</u> – 4

<u>Traffic Collision</u> – 15

<u>Transfer</u> – 5

<u>Misc</u> – 5

**E72 Monthly Statistics Comparison** 

M49 Monthly Statistics Comparison