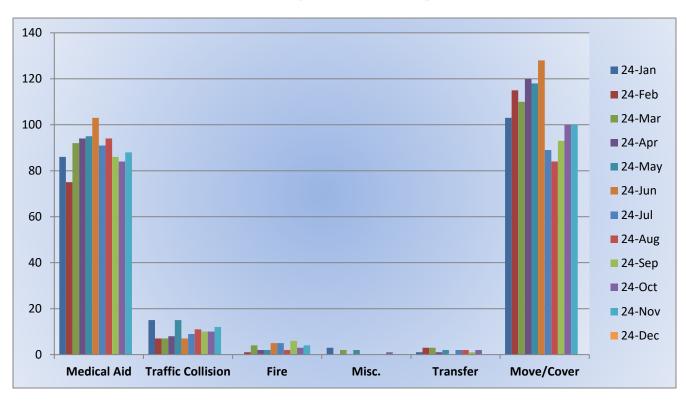

#### Station 25 Run Review October 2024

**ENGINE 25:** 265 Total Calls

Medical Aid- 182

Fire- 10

Traffic Collision- 19

Public Assist- 21

Misc- 20

Move/Cover -5

MEDIC 25: 248 Total Calls

Medical Aid- 220

Fire- 5

**Traffic Collision-** 20

Transfer- 9

Misc- 3

**E25 Monthly Statistics Comparison** 

M25 Monthly Statistics Comparison