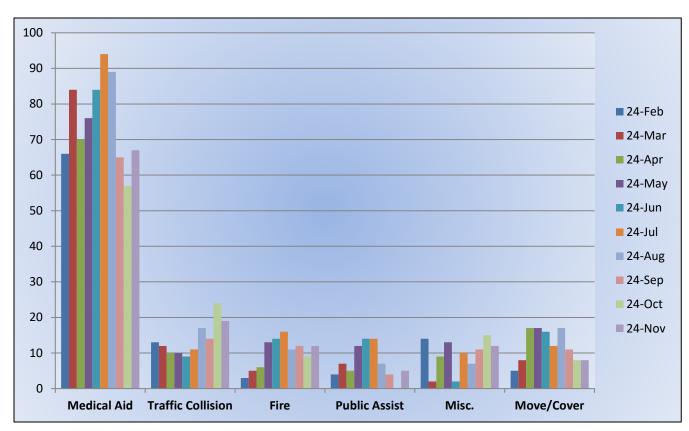

#### Station 25 Run Review October 2024

**ENGINE 25:** 265 Total Calls

Medical Aid- 182

Fire- 10

Traffic Collision- 19

Public Assist- 21

Misc- 20

Move/Cover -5

MEDIC 25: 248 Total Calls

Medical Aid- 220

Fire- 5

**Traffic Collision-** 20

Transfer- 9

Misc- 3

**E25 Monthly Statistics Comparison** 

M25 Monthly Statistics Comparison