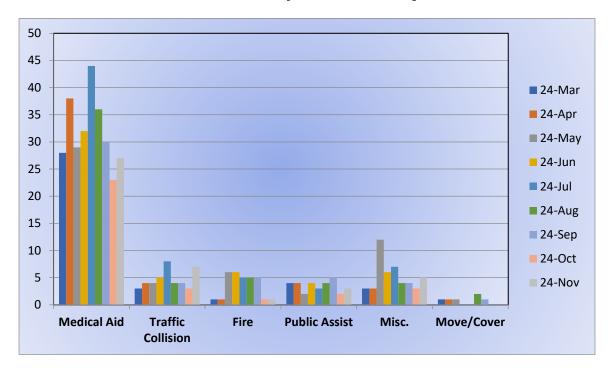

### **Medic 25 Monthly Statistics Comparison**

MEDIC 17: 220 Total Calls

Medical Aid- 105

Fire- 3

Traffic Collision-9

Transfer- 1

Misc- 4

**E17 Monthly Statistics Comparison** 

MEDIC 25: 248 Total Calls

Medical Aid- 220

Fire- 5

**Traffic Collision-** 20

Transfer- 9

Misc- 3

**E25 Monthly Statistics Comparison** 

M25 Monthly Statistics Comparison