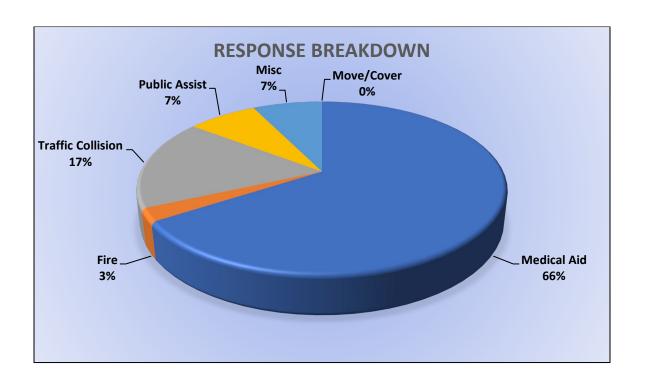

# Station 25 Run Statistics November 2024

**ENGINE 25: 265 Total Calls** 

Medical Aid- 182

Fire- 10

Traffic Collision- 19

Public Assist - 21

Misc. - 20

Move/Cover-5