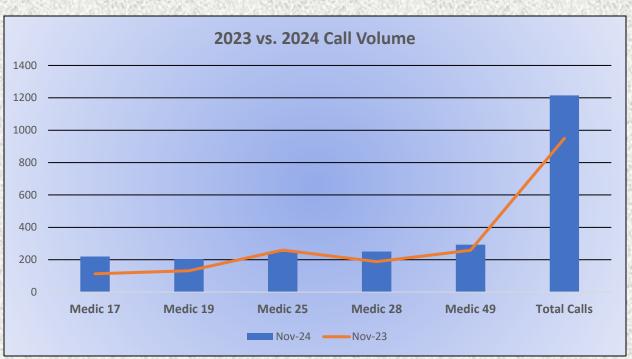

#### **Medic Units:**

Medic 17: 220

Medic 19: 204

Medic 25: 248

Medic 28: 250

Medic 49: 293

Total Responses: 1,215

Monthly Run Statistics and Yearly Comparison November 2024 Engine Companies and Medic Units

### Monthly Run Statistics and Call Break Down November 2024 Engine Companies and Medic Units

Total Responses for Engine Companies: 565

Total Responses for Medic Units: 1,215