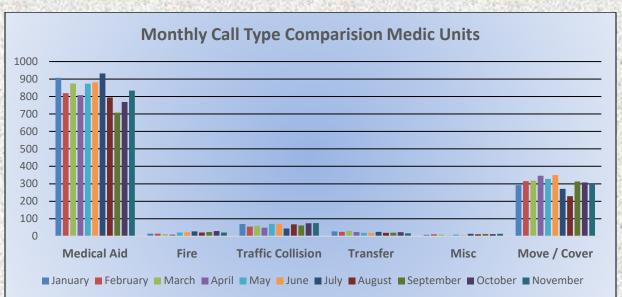

# Station 25 Run Statistics November 2024

**ENGINE 25: 265 Total Calls** 

Medical Aid- 182

Fire- 10

Traffic Collision- 19

Public Assist - 21

Misc. - 20

Move/Cover-5

MEDIC 25: 248 Total Calls

Medical Aid- 220

Fire-5

Traffic Collision- 20

Transfer -9

Misc.-3

#### Station 25 Run Review October 2024

**ENGINE 25:** 265 Total Calls

Medical Aid- 182

Fire- 10

Traffic Collision- 19

Public Assist- 21

Misc- 20

Move/Cover -5

MEDIC 25: 248 Total Calls

Medical Aid- 220

Fire- 5

**Traffic Collision-** 20

Transfer- 9

Misc- 3

**E25 Monthly Statistics Comparison** 

M25 Monthly Statistics Comparison