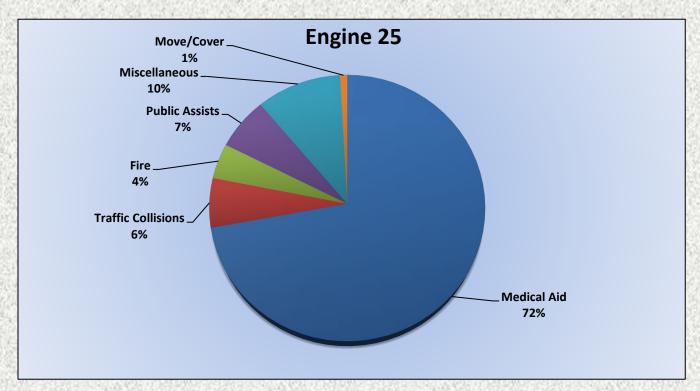

# Station 25 Run Statistics November 2024

**ENGINE 25: 265 Total Calls** 

Medical Aid- 182

Fire- 10

Traffic Collision- 19

Public Assist - 21

Misc. - 20

Move/Cover-5

#### Station 25 Run Review October 2024

**ENGINE 25:** 265 Total Calls

Medical Aid- 182

Fire- 10

Traffic Collision- 19

Public Assist- 21

Misc- 20

Move/Cover -5