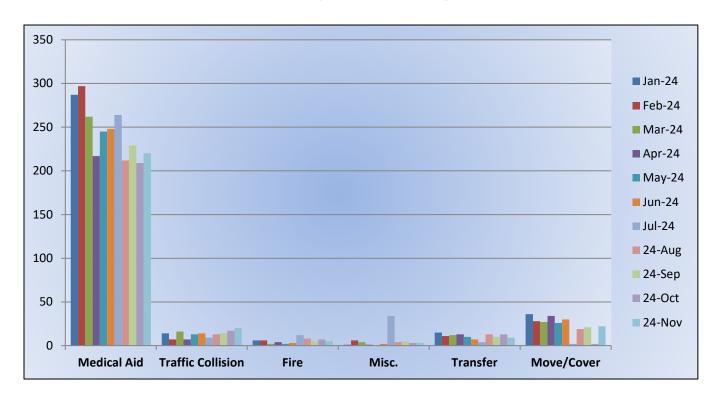

#### Station 25 Run Review October 2024

**ENGINE 25:** 265 Total Calls

Medical Aid- 182

Fire- 10

Traffic Collision- 19

Public Assist- 21

Misc- 20

Move/Cover -5

MEDIC 25: 248 Total Calls

Medical Aid- 220

Fire- 5

**Traffic Collision-** 20

Transfer- 9

Misc- 3

**E25 Monthly Statistics Comparison** 

M25 Monthly Statistics Comparison