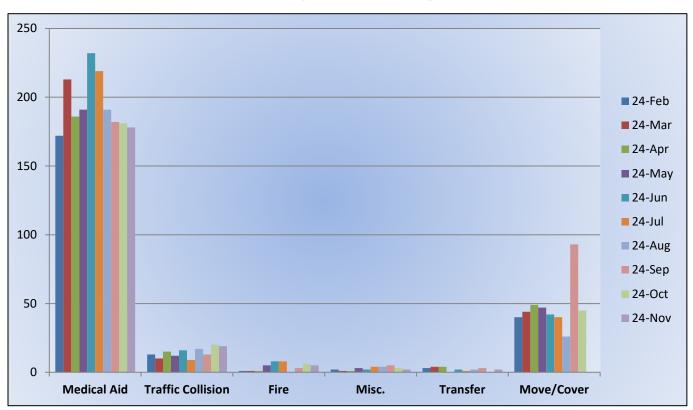

#### Station 25 Run Review October 2024

**ENGINE 25:** 265 Total Calls

Medical Aid- 182

Fire- 10

Traffic Collision- 19

Public Assist- 21

Misc- 20

Move/Cover -5

MEDIC 25: 248 Total Calls

Medical Aid- 220

Fire- 5

**Traffic Collision-** 20

Transfer- 9

Misc- 3

**E25 Monthly Statistics Comparison** 

M25 Monthly Statistics Comparison