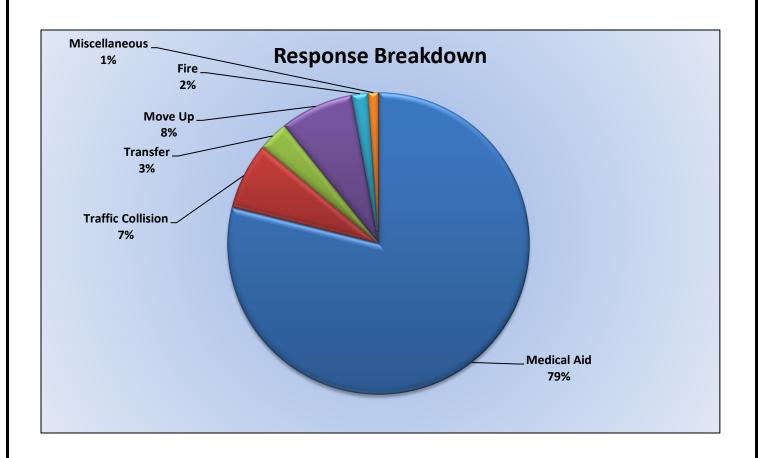

# Station 25 Run Statistics November 2024

**ENGINE 25: 265 Total Calls** 

Medical Aid- 182

Fire- 10

Traffic Collision- 19

Public Assist - 21

Misc. - 20

Move/Cover-5