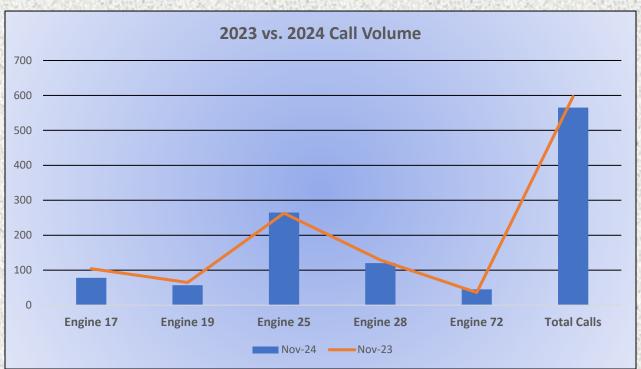

### **Engine Companies:**

Engine 17: 78 Engine 19: 57 Engine 25: 265

Engine 28: 120

Engine 72: 45

**Total Responses: 565** 

### Monthly Run Statistics and Call Break Down November 2024 Engine Companies and Medic Units

Total Responses for Engine Companies: 565

Total Responses for Medic Units: 1,215