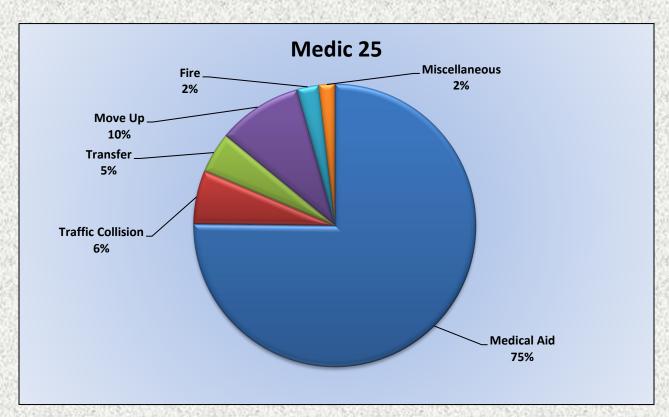

MEDIC 25: 248 Total Calls

Medical Aid- 220

Fire- 5

**Traffic Collision-** 20

Transfer- 9

Misc- 3

**E25 Monthly Statistics Comparison** 

M25 Monthly Statistics Comparison

MEDIC 25: 248 Total Calls

Medical Aid- 220

Fire-5

Traffic Collision- 20

Transfer -9

Misc.-3