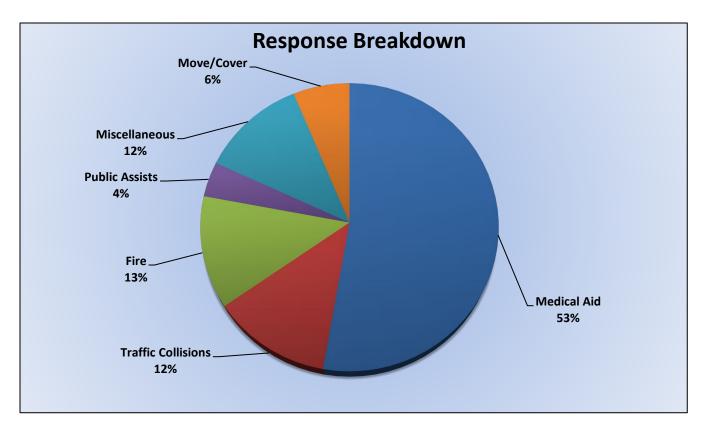

MEDIC 25: 248 Total Calls

Medical Aid- 220

Fire-5

Traffic Collision- 20

Transfer -9

Misc.-3