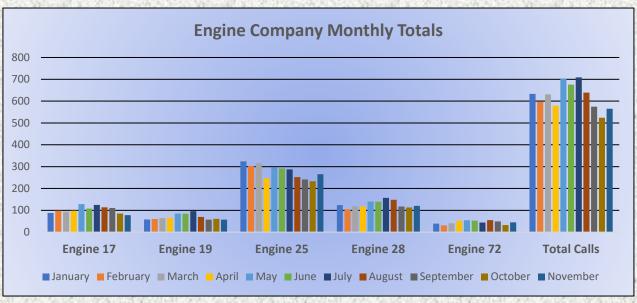

### Monthly Run Statistics and Call Break Down November 2024 Engine Companies and Medic Units

Total Responses for Engine Companies: 565

Total Responses for Medic Units: 1,215

### **Engine Companies:**

Engine 17: 78 Engine 19: 57 Engine 25: 265

Engine 28: 120

Engine 72: 45

**Total Responses: 565** 