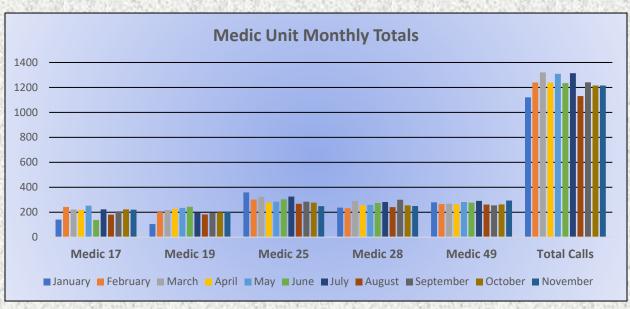

### Monthly Run Statistics and Call Break Down November 2024 Engine Companies and Medic Units

Total Responses for Engine Companies: 565

Total Responses for Medic Units: 1,215

#### **Medic Units:**

Medic 17: 220

Medic 19: 204

Medic 25: 248

Medic 28: 250

Medic 49: 293

Total Responses: 1,215

Monthly Run Statistics and Yearly Comparison November 2024 Engine Companies and Medic Units