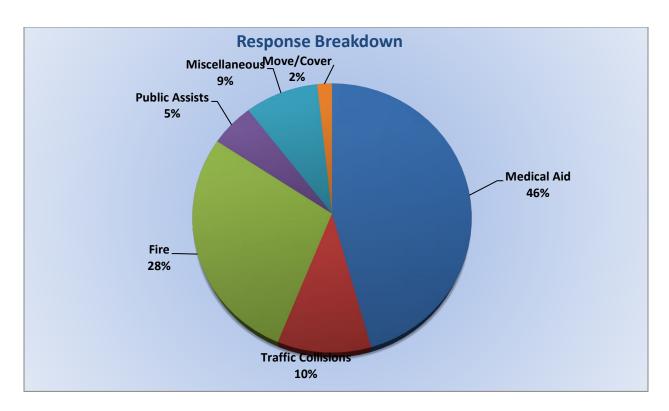

# Station 25 Run Statistics November 2024

**ENGINE 25: 265 Total Calls** 

Medical Aid- 182

Fire- 10

Traffic Collision- 19

Public Assist - 21

Misc. - 20

Move/Cover-5

MEDIC 25: 248 Total Calls

Medical Aid- 220

Fire-5

Traffic Collision- 20

Transfer -9

Misc.-3