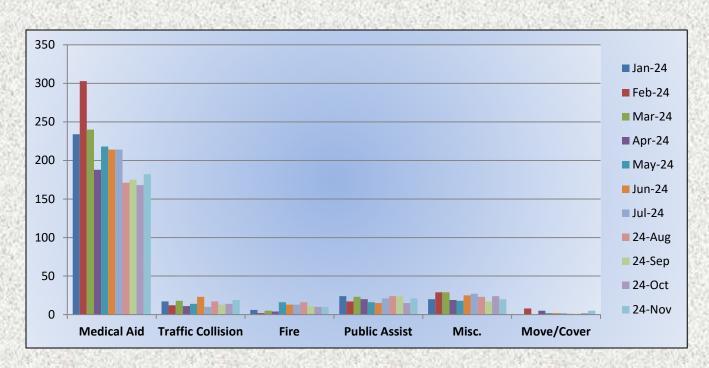

#### Station 25 Run Review October 2024

**ENGINE 25:** 265 Total Calls

Medical Aid- 182

Fire- 10

Traffic Collision- 19

Public Assist- 21

Misc- 20

Move/Cover -5

# Station 25 Run Statistics November 2024

**ENGINE 25: 265 Total Calls** 

Medical Aid- 182

Fire- 10

Traffic Collision- 19

Public Assist - 21

Misc. - 20

Move/Cover-5