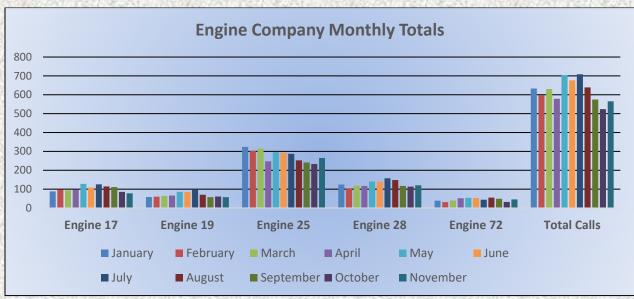

### **Engine Companies:**

Engine 17: 78 Engine 19: 57 Engine 25: 265

Engine 28: 120

Engine 72: 45

**Total Responses: 565** 

### Monthly Run Statistics and Call Break Down November 2024 Engine Companies and Medic Units

Total Responses for Engine Companies: 565

Total Responses for Medic Units: 1,215