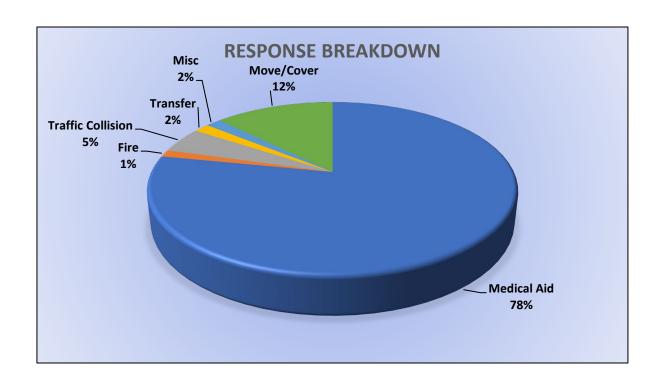

### Monthly Run Statistics and Call Break Down November 2024 Engine Companies and Medic Units

Total Responses for Engine Companies: 565

Total Responses for Medic Units: 1,215