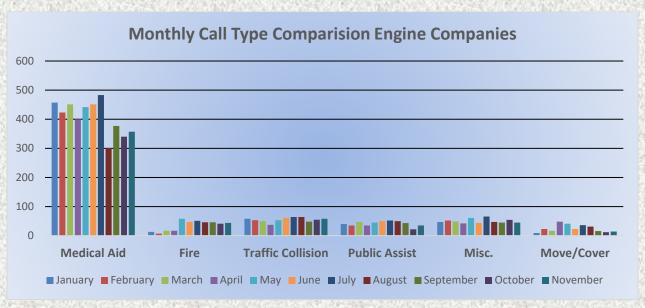

### Monthly Run Statistics and Call Break Down November 2024 Engine Companies and Medic Units

Total Responses for Engine Companies: 565

Total Responses for Medic Units: 1,215

# Station 25 Run Statistics November 2024

**ENGINE 25: 265 Total Calls** 

Medical Aid- 182

Fire- 10

Traffic Collision- 19

Public Assist - 21

Misc. - 20

Move/Cover-5

#### Station 17 Run Review November 2024

**ENGINE 17:** 78 Total Calls

Medical Aid- 55

Fire- 7

Traffic Collision- 10

Public Assist- 3

Misc- 3

Move/Cover - 0

### Station 19 Run Review November 2024

**ENGINE 19:** 57 Total Calls

Medical Aid- 26

Fire- 16

Traffic Collision- 6

Public Assist- 3

Misc- 5

Move/Cover - 1

#### Station 25 Run Review October 2024

**ENGINE 25:** 265 Total Calls

Medical Aid- 182

Fire- 10

Traffic Collision- 19

Public Assist- 21

Misc- 20

Move/Cover -5

#### Station 28 Run Review November 2024

**ENGINE 28:** 120 Total Calls

Medical Aid - 67

Fire - 12

Traffic Collision - 16

Public Assist - 5

<u>Misc -</u> 12

Move/Cover - 8

### Station 72 and Medic 49 Run Review November 2024

**ENGINE 72:** Total Calls 45

Medical Aid – 27

Fire -1

<u>Traffic Collision</u> – 7

Public Assist – 3

<u>Misc</u> – 5

Move/Cover - 0