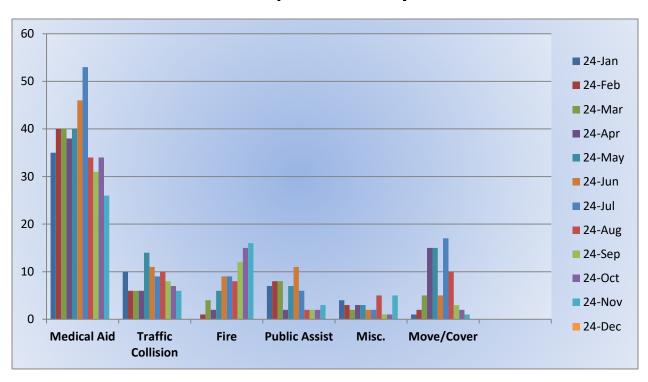

#### Station 25 Run Review October 2024

**ENGINE 25:** 265 Total Calls

Medical Aid- 182

Fire- 10

Traffic Collision- 19

Public Assist- 21

Misc- 20

Move/Cover -5

MEDIC 25: 248 Total Calls

Medical Aid- 220

Fire- 5

**Traffic Collision-** 20

Transfer- 9

Misc- 3

**E25 Monthly Statistics Comparison** 

M25 Monthly Statistics Comparison