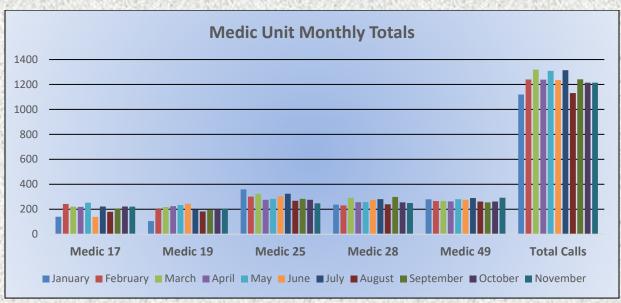

#### **Medic Units:**

Medic 17: 220

Medic 19: 204

Medic 25: 248

Medic 28: 250

Medic 49: 293

Total Responses: 1,215

Monthly Run Statistics and Yearly Comparison November 2024 Engine Companies and Medic Units

MEDIC 17: 220 Total Calls

Medical Aid- 105

Fire- 3

Traffic Collision-9

Transfer- 1

Misc- 4

**E17 Monthly Statistics Comparison** 

MEDIC 19: 204 Total Calls

Medical Aid- 88

Fire- 4

Traffic Collision- 12

Transfer- 0

Misc- 0

**E19 Monthly Statistics Comparison** 

MEDIC 25: 248 Total Calls

Medical Aid- 220

Fire- 5

**Traffic Collision-** 20

Transfer- 9

Misc- 3

**E25 Monthly Statistics Comparison** 

M25 Monthly Statistics Comparison

MEDIC 28: 250 Total Calls

Medical Aid- 178

Fire- 5

**Traffic Collision-** 19

Transfer- 2

Misc- 2

**E28 Monthly Statistics Comparison** 

M28 Monthly Statistics Comparison

MEDIC 49: Total Calls 293

Medical Aid – 243

<u>Fire</u> – 4

<u>Traffic Collision</u> – 15

<u>Transfer</u> – 5

<u>Misc</u> – 5

**E72 Monthly Statistics Comparison** 

M49 Monthly Statistics Comparison