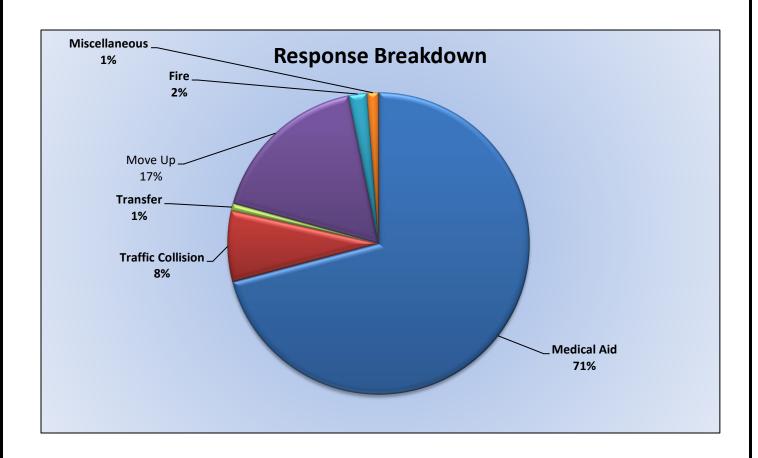

# Station 25 Run Statistics November 2024

**ENGINE 25: 265 Total Calls** 

Medical Aid- 182

Fire- 10

Traffic Collision- 19

Public Assist - 21

Misc. - 20

Move/Cover-5