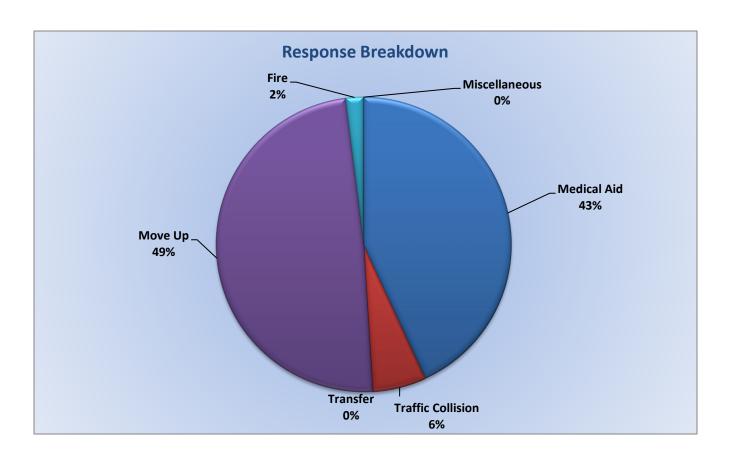

# Station 25 Run Statistics November 2024

**ENGINE 25: 265 Total Calls** 

Medical Aid- 182

Fire- 10

Traffic Collision- 19

Public Assist - 21

Misc. - 20

Move/Cover-5