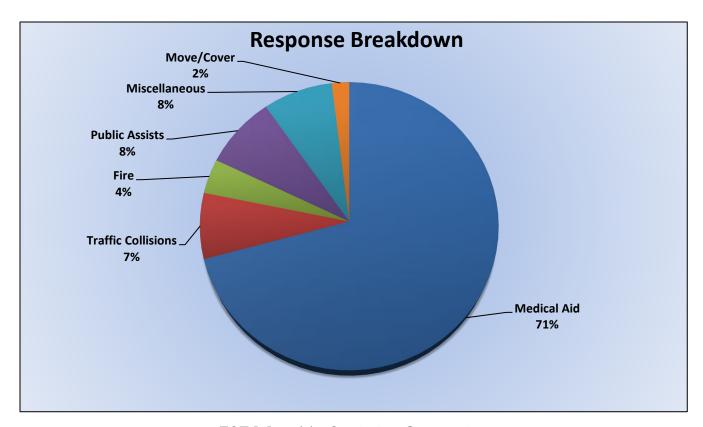

MEDIC 25: 248 Total Calls

Medical Aid- 220

Fire-5

Traffic Collision- 20

Transfer -9

Misc.-3