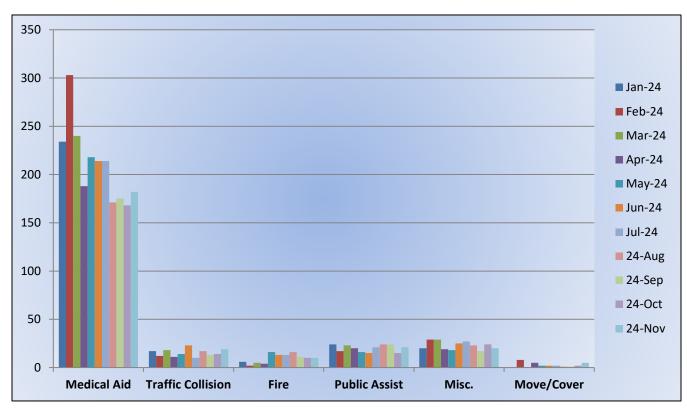

#### Station 25 Run Review October 2024

**ENGINE 25:** 265 Total Calls

Medical Aid- 182

Fire- 10

Traffic Collision- 19

Public Assist- 21

Misc- 20

Move/Cover -5

MEDIC 25: 248 Total Calls

Medical Aid- 220

Fire- 5

**Traffic Collision-** 20

Transfer- 9

Misc- 3

**E25 Monthly Statistics Comparison** 

M25 Monthly Statistics Comparison