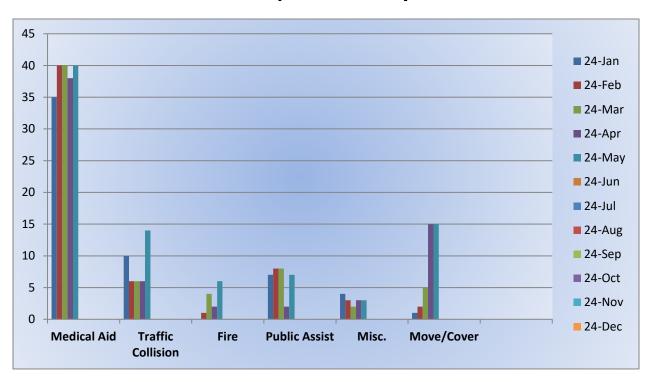

#### 11. CORRESPONDENCE AND COMMUNICATION:

- Fire Engine Response Statistics.
- Medic Unit Response Statistics.