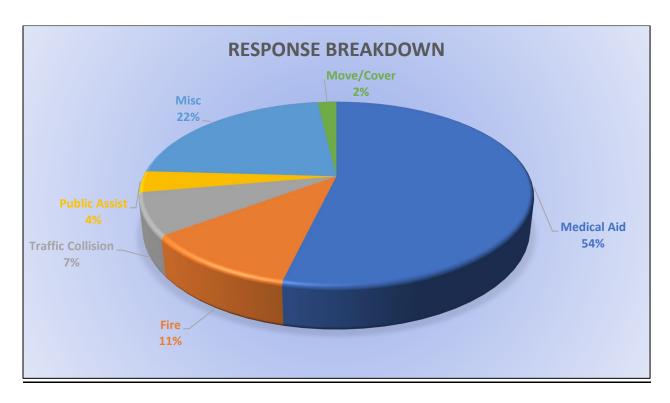

#### 11. CORRESPONDENCE AND COMMUNICATION:

- Fire Engine Response Statistics.
- Medic Unit Response Statistics.