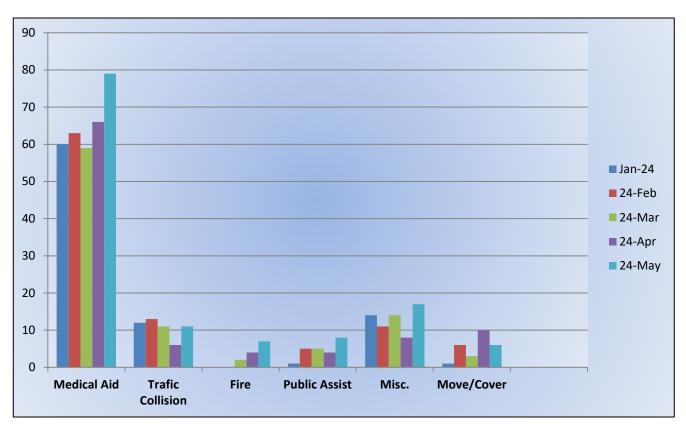

#### 11. CORRESPONDENCE AND COMMUNICATION:

- Fire Engine Response Statistics.
- Medic Unit Response Statistics.

# 10. CORRESPONDENCE AND COMMUNICATION:

- Fire Engine Response Statistics.
- Medic Unit Response Statistics.