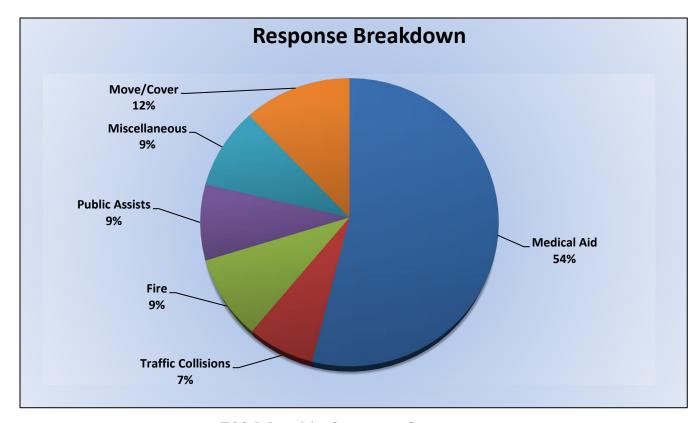

# 10. CORRESPONDENCE AND COMMUNICATION:

- Fire Engine Response Statistics.
- Medic Unit Response Statistics.