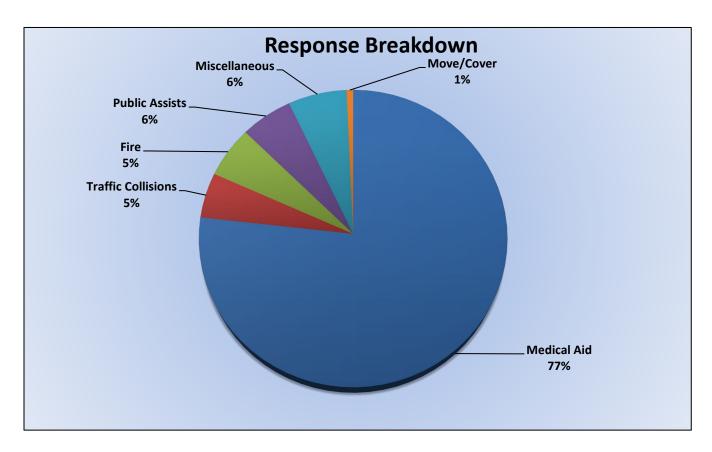

# 10. CORRESPONDENCE AND COMMUNICATION:

- Fire Engine Response Statistics.
- Medic Unit Response Statistics.