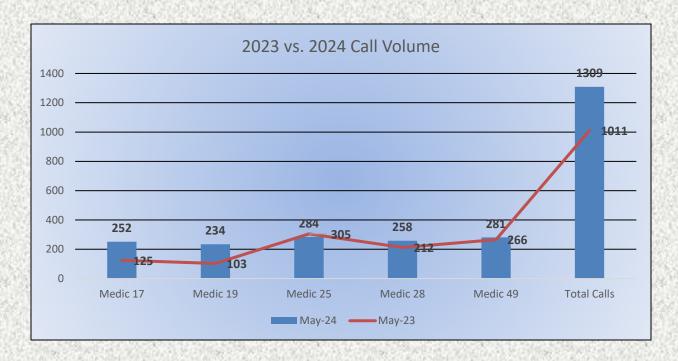

#### 11. CORRESPONDENCE AND COMMUNICATION:

- Fire Engine Response Statistics.
- Medic Unit Response Statistics.