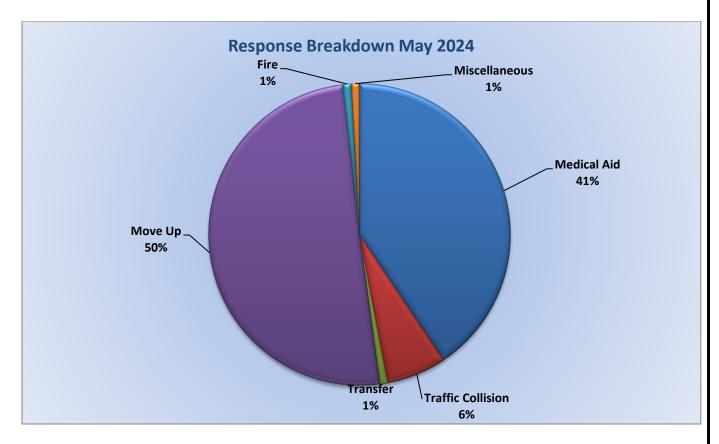

# 10. CORRESPONDENCE AND COMMUNICATION:

- Fire Engine Response Statistics.
- Medic Unit Response Statistics.