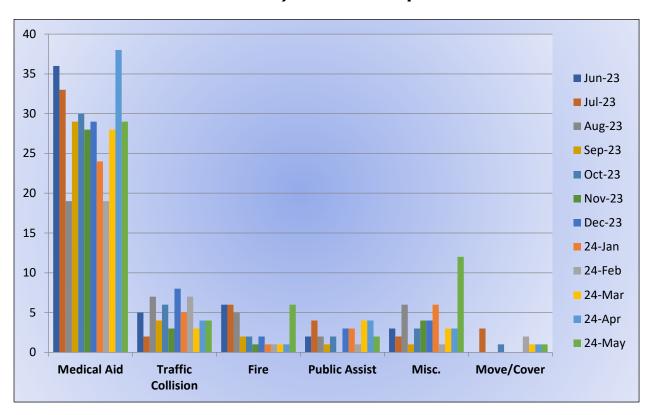

# 10. CORRESPONDENCE AND COMMUNICATION:

- Fire Engine Response Statistics.
- Medic Unit Response Statistics.