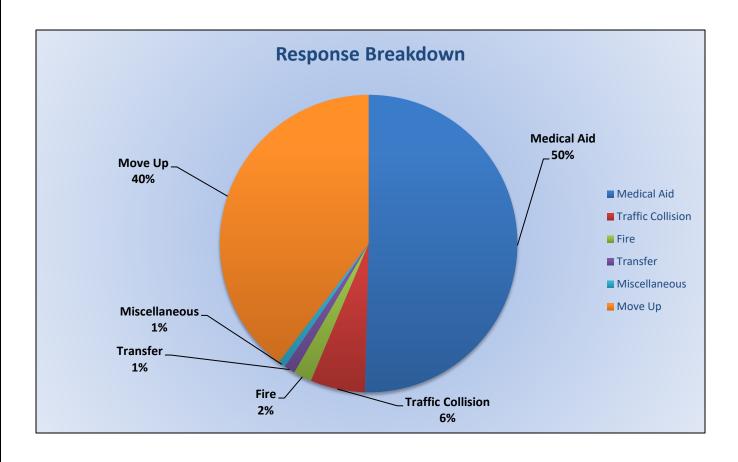

#### 11. CORRESPONDENCE AND COMMUNICATION:

- Fire Engine Response Statistics.
- Medic Unit Response Statistics.

# 10. CORRESPONDENCE AND COMMUNICATION:

- Fire Engine Response Statistics.
- Medic Unit Response Statistics.