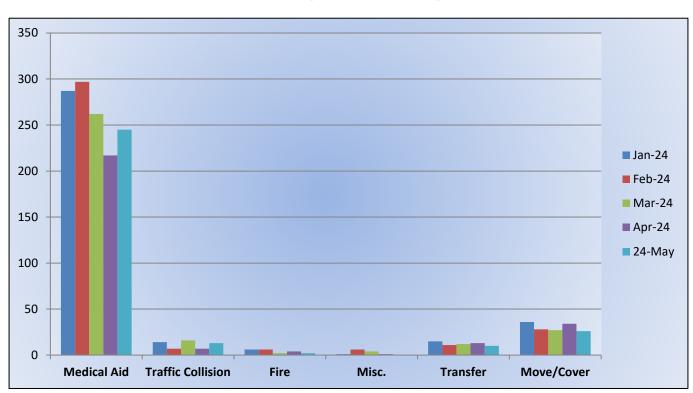

#### 11. CORRESPONDENCE AND COMMUNICATION:

- Fire Engine Response Statistics.
- Medic Unit Response Statistics.