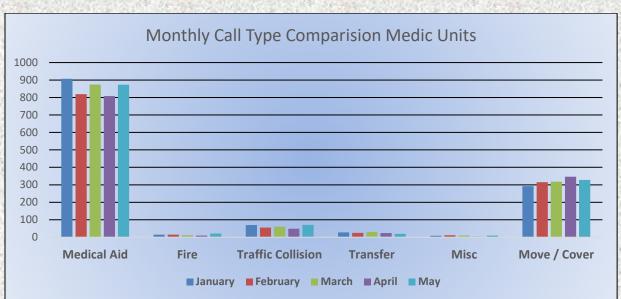

# 10. CORRESPONDENCE AND COMMUNICATION:

- Fire Engine Response Statistics.
- Medic Unit Response Statistics.