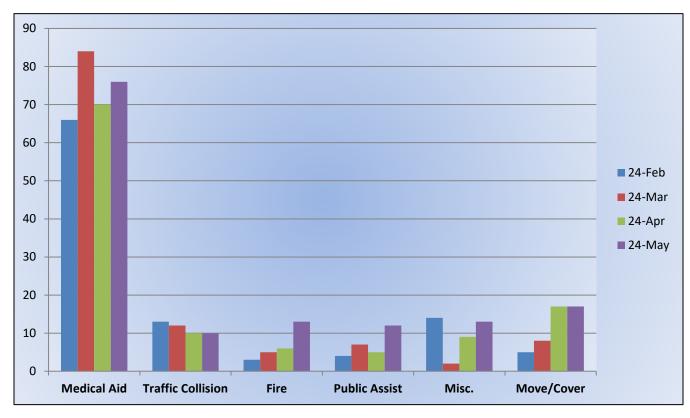

# 10. CORRESPONDENCE AND COMMUNICATION:

- Fire Engine Response Statistics.
- Medic Unit Response Statistics.