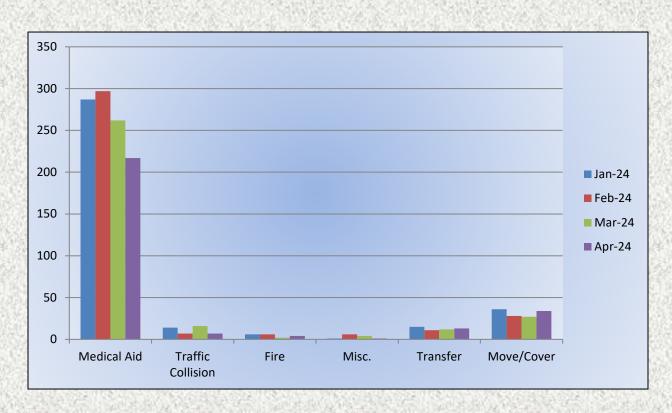

#### 11. CORRESPONDENCE AND COMMUNICATION:

- Fire Engine Response Statistics.
- Medic Unit Response Statistics.