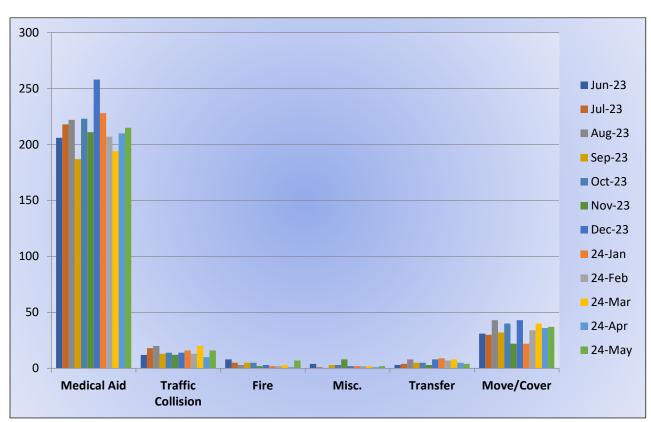

#### 11. CORRESPONDENCE AND COMMUNICATION:

- Fire Engine Response Statistics.
- Medic Unit Response Statistics.

# 10. CORRESPONDENCE AND COMMUNICATION:

- Fire Engine Response Statistics.
- Medic Unit Response Statistics.