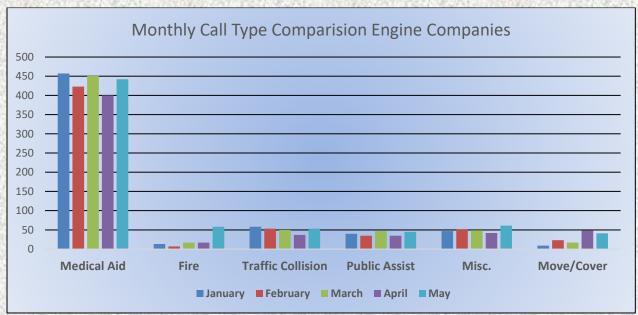

#### 11. CORRESPONDENCE AND COMMUNICATION:

- Fire Engine Response Statistics.
- Medic Unit Response Statistics.