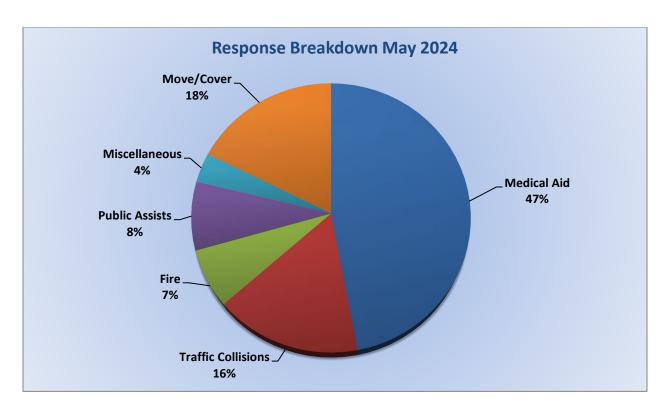

#### 11. CORRESPONDENCE AND COMMUNICATION:

- Fire Engine Response Statistics.
- Medic Unit Response Statistics.