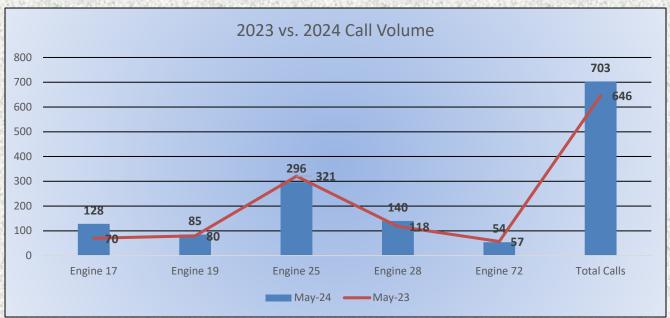

#### 11. CORRESPONDENCE AND COMMUNICATION:

- Fire Engine Response Statistics.
- Medic Unit Response Statistics.