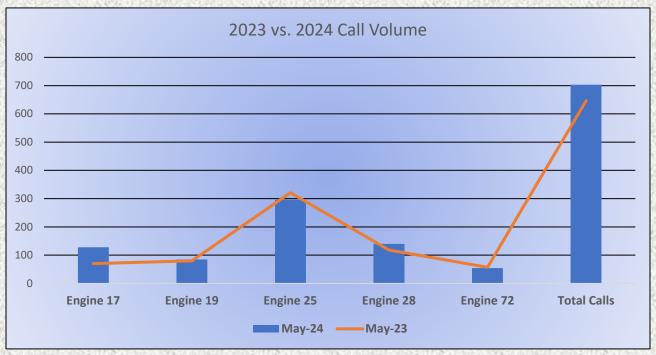

#### 11. CORRESPONDENCE AND COMMUNICATION:

- Fire Engine Response Statistics.
- Medic Unit Response Statistics.

# 10. CORRESPONDENCE AND COMMUNICATION:

- Fire Engine Response Statistics.
- Medic Unit Response Statistics.