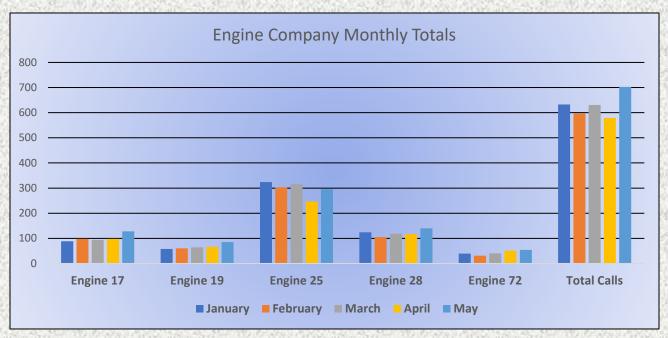

#### 11. CORRESPONDENCE AND COMMUNICATION:

- Fire Engine Response Statistics.
- Medic Unit Response Statistics.

# 10. CORRESPONDENCE AND COMMUNICATION:

- Fire Engine Response Statistics.
- Medic Unit Response Statistics.