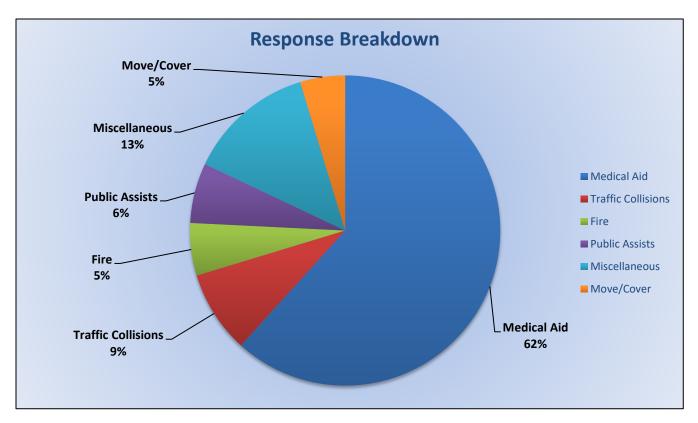

#### 11. CORRESPONDENCE AND COMMUNICATION:

- Fire Engine Response Statistics.
- Medic Unit Response Statistics.

# 10. CORRESPONDENCE AND COMMUNICATION:

- Fire Engine Response Statistics.
- Medic Unit Response Statistics.