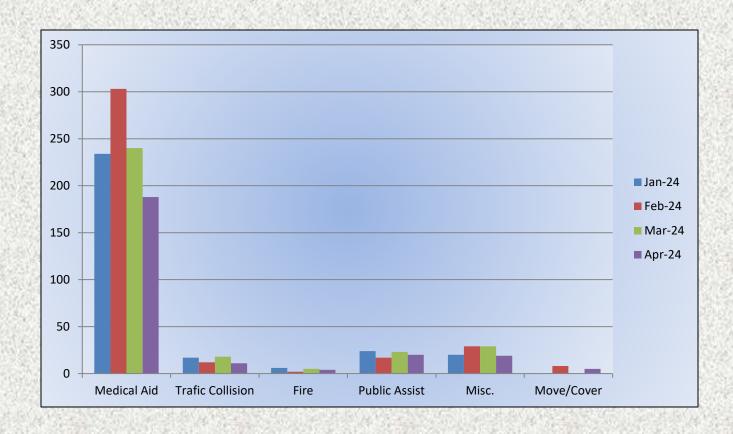

#### 11. CORRESPONDENCE AND COMMUNICATION:

- Fire Engine Response Statistics.
- Medic Unit Response Statistics.