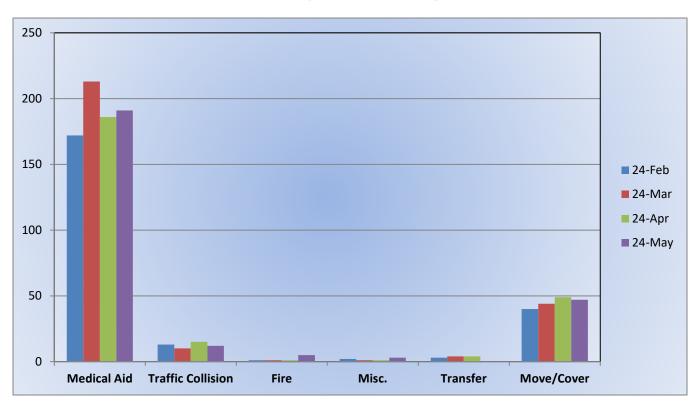

# 10. CORRESPONDENCE AND COMMUNICATION:

- Fire Engine Response Statistics.
- Medic Unit Response Statistics.