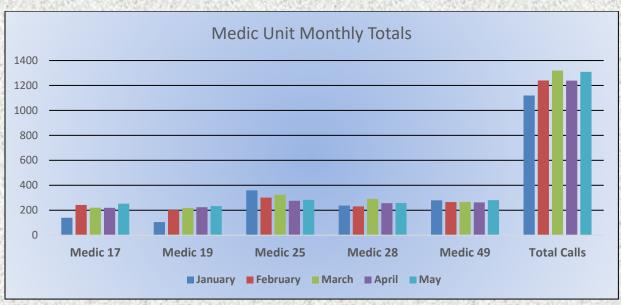

# 10. CORRESPONDENCE AND COMMUNICATION:

- Fire Engine Response Statistics.
- Medic Unit Response Statistics.