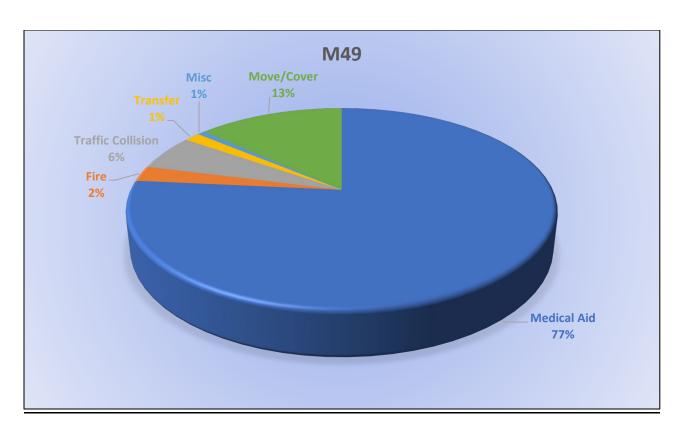

#### 11. CORRESPONDENCE AND COMMUNICATION:

- Fire Engine Response Statistics.
- Medic Unit Response Statistics.

# 10. CORRESPONDENCE AND COMMUNICATION:

- Fire Engine Response Statistics.
- Medic Unit Response Statistics.