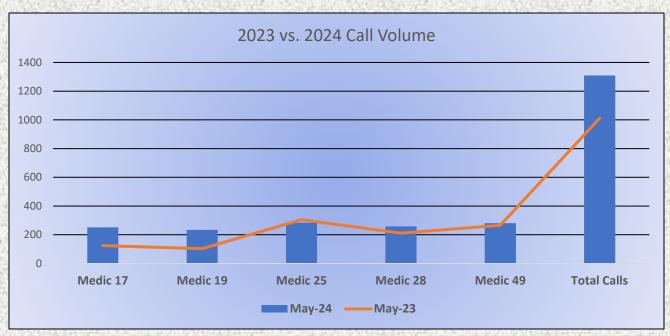

#### 11. CORRESPONDENCE AND COMMUNICATION:

- Fire Engine Response Statistics.
- Medic Unit Response Statistics.

# 10. CORRESPONDENCE AND COMMUNICATION:

- Fire Engine Response Statistics.
- Medic Unit Response Statistics.