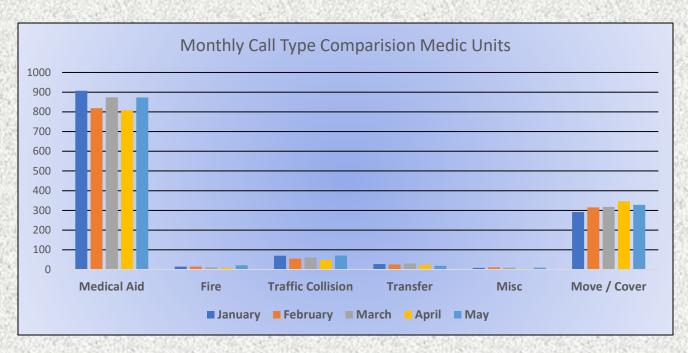

#### 11. CORRESPONDENCE AND COMMUNICATION:

- Fire Engine Response Statistics.
- Medic Unit Response Statistics.

# 10. CORRESPONDENCE AND COMMUNICATION:

- Fire Engine Response Statistics.
- Medic Unit Response Statistics.