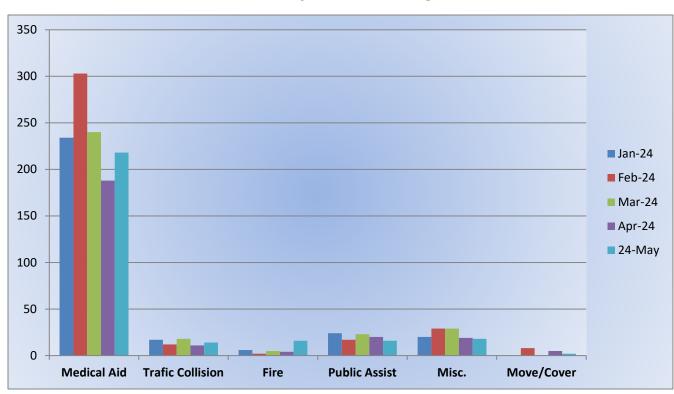

# 10. CORRESPONDENCE AND COMMUNICATION:

- Fire Engine Response Statistics.
- Medic Unit Response Statistics.