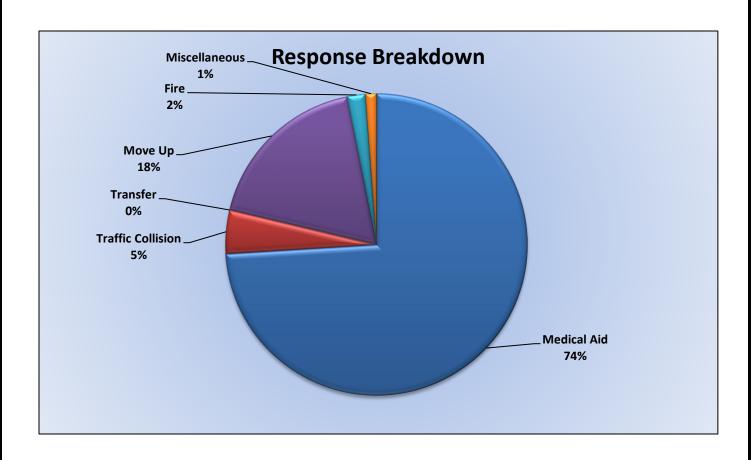

#### 11. CORRESPONDENCE AND COMMUNICATION:

- Fire Engine Response Statistics.
- Medic Unit Response Statistics.