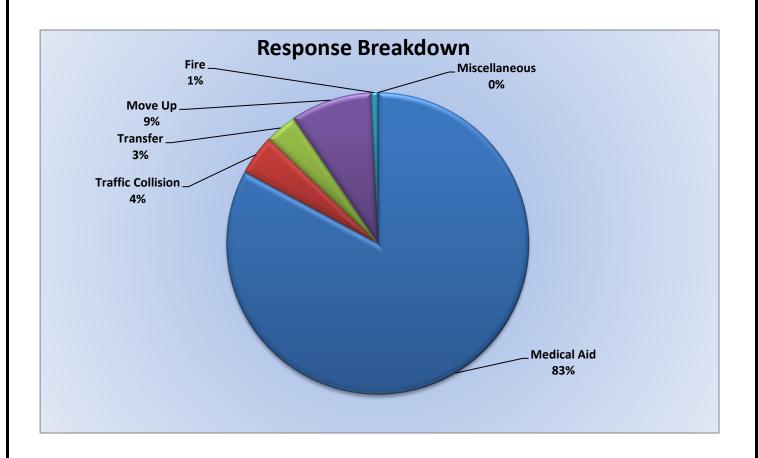

#### 11. CORRESPONDENCE AND COMMUNICATION:

- Fire Engine Response Statistics.
- Medic Unit Response Statistics.