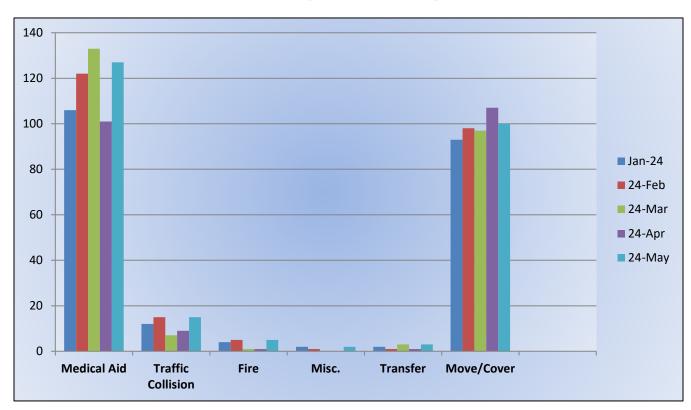

#### 11. CORRESPONDENCE AND COMMUNICATION:

- Fire Engine Response Statistics.
- Medic Unit Response Statistics.

# 10. CORRESPONDENCE AND COMMUNICATION:

- Fire Engine Response Statistics.
- Medic Unit Response Statistics.