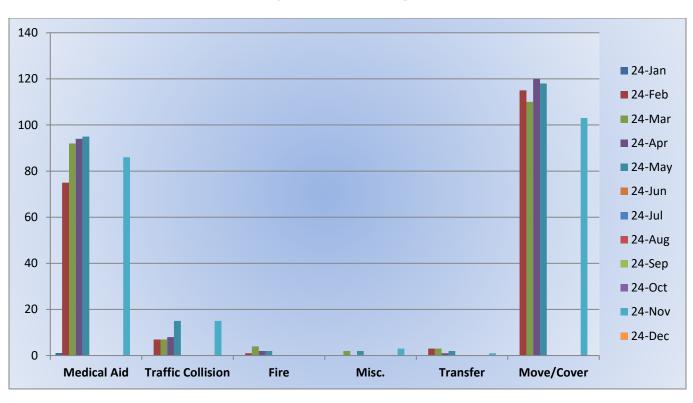

#### 11. CORRESPONDENCE AND COMMUNICATION:

- Fire Engine Response Statistics.
- Medic Unit Response Statistics.