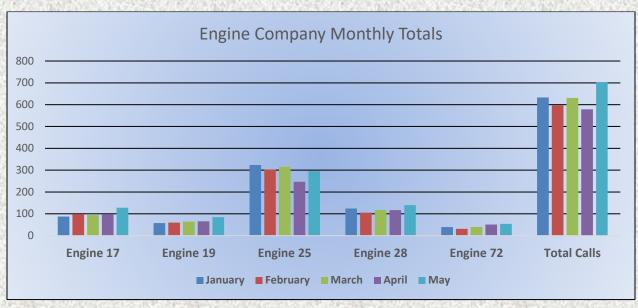

#### 11. CORRESPONDENCE AND COMMUNICATION:

- Fire Engine Response Statistics.
- Medic Unit Response Statistics.